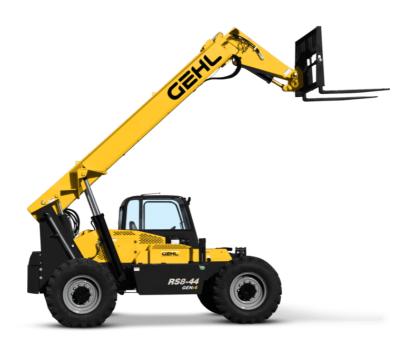

**GEHL**®

| Capacities                          |     | Metric                                   | Imporial                                 |
|-------------------------------------|-----|------------------------------------------|------------------------------------------|
| •                                   |     | <b>Metric</b> 3628.73 kg                 | Imperial<br>8000 lb                      |
| Max. capacity                       |     | •                                        |                                          |
| Max. lifting height                 |     | 13.41 m                                  | 44 ft                                    |
| Max. outreach                       |     | 9.27 m                                   | 30 ft 5 in                               |
| Weight and dimensions               | lo. | 5.00                                     | 40.0.4.                                  |
| Length to face of forks             | l2  | 5.82 m                                   | 19 ft 1 in                               |
| Overall width                       | b1  | 2.50 m                                   | 8 ft 2 in                                |
| Overall height                      | h17 | 2.39 m                                   | 7 ft 10 in                               |
| Wheelbase                           | у   | 3.05 m                                   | 10 ft                                    |
| Ground clearance                    | m4  | 406 mm                                   | 16 in                                    |
| Filt-up angle                       | a4  | 12 °                                     | 12 °                                     |
| Filt-down angle                     | a5  | 112 °                                    | 112 °                                    |
| External turning radius             | Wa3 | 4.17 m                                   | 13 ft 8 in                               |
| Jnladen weight (with forks)         |     | 10659.40 kg                              | 23500 lb                                 |
| Overall weight                      |     | 10660 kg                                 | 23501 lb                                 |
| Standard tires                      |     | 13 x 24                                  | 13 x 24                                  |
| Frame leveling longitudinal +/-     |     | 10 °                                     | 10 °                                     |
| Frame leveling corrector            | a9  | 10 °                                     | 10 °                                     |
| Engine                              |     |                                          |                                          |
| ngine brand                         |     | Deutz                                    | Deutz                                    |
| Engine norm                         |     | Tier 4 final                             | Tier 4 final                             |
| Engine model                        |     | TCD 3.6 L4                               | TCD 3.6 L4                               |
| .C. Engine power rating - Power     |     | 120 Hp / 89 kW                           | 120 Hp / 89 kW                           |
| Max. torque / Engine rotation       |     | 480 Nm @ 1600 rpm                        | 354 ft/lbs @ 1600 rpm                    |
| Fransmission                        |     |                                          |                                          |
| Fransmission type                   |     | Torque converter with powershift gearbox | Torque converter with powershift gearbox |
| Number of gears (forward / reverse) |     | 3 / 3                                    | 3 / 3                                    |
| Fravel speed (laden)                |     | 31.54 km/h                               | 20 mph                                   |
| Max. travel speed                   |     | 31.50 km/h                               | 20 mph                                   |
| Parking brake                       |     | SAHR                                     | SAHR                                     |
| Service brake                       |     | Wet disc brakes                          | Wet disc brakes                          |
| Axle Manufacturer                   |     | Dana                                     | Dana                                     |
| Hydraulics                          |     |                                          |                                          |
| Hydraulic pump type                 |     | Gear pump                                | Gear pump                                |
| Hydraulic flow / Pressure           |     | 157 l/min-207 bar                        | 41 US gpm-3002 PSI                       |
| Fank capacities                     |     |                                          |                                          |
| Hydraulic oil                       |     | 117.35 l                                 | 31 US gal                                |
| Fuel tank                           |     | 178 l                                    | 47 US gal                                |
| DEF tank capacity                   |     | 19 l                                     | 5 US gal                                 |
| Miscellaneous                       |     |                                          |                                          |
| Steering wheels (front / rear)      |     | 2 / 2                                    | 2 / 2                                    |
| Drive wheels (front / rear)         |     | 2 / 2                                    | 2/2                                      |
| Safety cab homologation             |     | ROPS/FOPS                                | ROPS/FOPS                                |
| Controls                            |     | Single joystick with FNR                 | Single joystick with FNR                 |