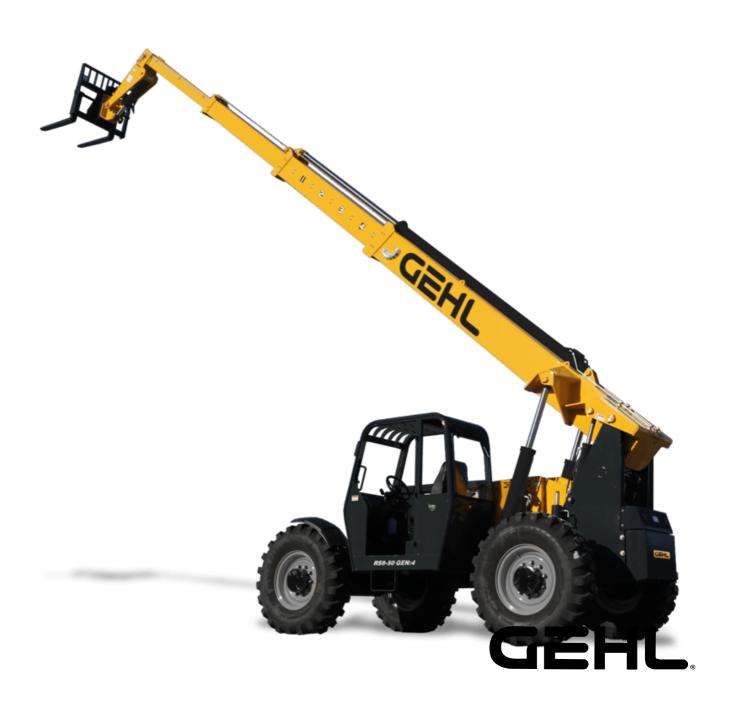

RS9-50 GEN:4

|                                     |     | RS9-50 GEN:4 Created on April 20, 2024 at 9:47:41 a.m. on |                                          |  |
|-------------------------------------|-----|-----------------------------------------------------------|------------------------------------------|--|
| Capacities                          |     | Metric                                                    | Imperial                                 |  |
| Max. capacity                       |     | 4082.33 kg                                                | 9000 lb                                  |  |
| Max. lifting height                 |     | 15.26 m                                                   | 50 ft 1 in                               |  |
| Max. outreach                       |     | 11.15 m                                                   | 36 ft 7 in                               |  |
| Weight and dimensions               |     |                                                           |                                          |  |
| Length to face of forks             | l2  | 6.40 m                                                    | 21 ft                                    |  |
| Overall width                       | b1  | 2.53 m                                                    | 8 ft 4 in                                |  |
| Overall height                      | h17 | 2.60 m                                                    | 8 ft 6 in                                |  |
| Wheelbase                           | у   | 3.15 m                                                    | 10 ft 4 in                               |  |
| Ground clearance                    | m4  | 457 mm                                                    | 18 in                                    |  |
| Overall cab width                   | b4  | 8.38 m                                                    | 27 ft 6 in                               |  |
| External turning radius             | Wa3 | 4.24 m                                                    | 13 ft 11 in                              |  |
| Unladen weight (with forks)         |     | 13563 kg                                                  | 29901 lb                                 |  |
| Overall weight                      |     | 13562 kg                                                  | 29899 lb                                 |  |
| Standard tires                      |     | 14 x 24                                                   | 14 x 24                                  |  |
| Frame leveling longitudinal +/-     |     | 10 °                                                      | 10 °                                     |  |
| Frame leveling corrector            | a9  | 10 °                                                      | 10 °                                     |  |
| Engine                              |     |                                                           |                                          |  |
| Engine brand                        |     | Deutz                                                     | Deutz                                    |  |
| Engine norm                         |     | Stage IV / Tier 4 Final                                   | Stage IV / Tier 4 Final                  |  |
| Engine model                        |     | TCD 3.6 L4                                                | TCD 3.6 L4                               |  |
| I.C. Engine power rating - Power    |     | 120 Hp / 89 kW                                            | 120 Hp / 89 kW                           |  |
| Max. torque / Engine rotation       |     | 480 Nm @ 1600 rpm                                         | 354 ft/lbs @ 1600 rpm                    |  |
| Transmission                        |     |                                                           |                                          |  |
| Transmission type                   |     | Torque converter with powershift gearbox                  | Torque converter with powershift gearbox |  |
| Number of gears (forward / reverse) |     | 4 / 3                                                     | 4/3                                      |  |
| Max. travel speed                   |     | 31.10 km/h                                                | 19 mph                                   |  |
| Parking brake                       |     | SAHR                                                      | SAHR                                     |  |
| Service brake                       |     | Wet disc brakes                                           | Wet disc brakes                          |  |
| Axle Manufacturer                   |     | Dana                                                      | Dana                                     |  |
| Hydraulics                          |     |                                                           |                                          |  |
| Hydraulic pump type                 |     | Gear pump                                                 | Gear pump                                |  |
| Hydraulic flow / Pressure           |     | 157 l/min-207 bar                                         | 41 US gpm-3002 PSI                       |  |
| Tank capacities                     |     |                                                           |                                          |  |
| Hydraulic oil                       |     | 117 L                                                     | 31 US gal                                |  |
| Fuel tank                           |     | 178 l                                                     | 47 US gal                                |  |
| Miscellaneous                       |     |                                                           |                                          |  |
| Steering wheels (front / rear)      |     | 2 / 2                                                     | 2 / 2                                    |  |
| Drive wheels (front / rear)         |     | 2 / 2                                                     | 2 / 2                                    |  |
| Safety cab homologation             |     | ROPS/FOPS                                                 | ROPS/FOPS                                |  |
| Controls                            |     | Single joystick with FNR                                  | Single joystick with FNR                 |  |