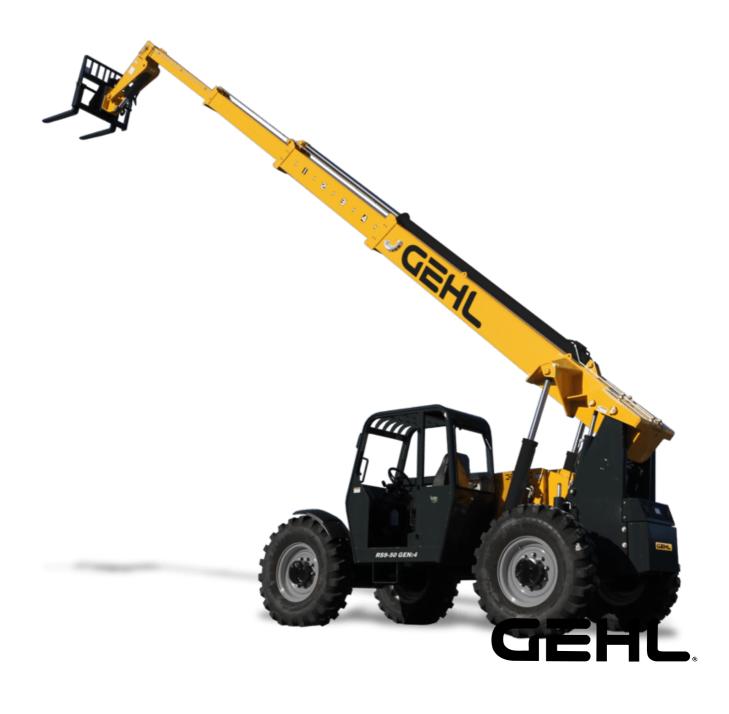

## **RS9-50 GEN:4**

## RS9-50 GEN:4 Created on April 26, 2024 at 7:57:25 AM UTC

| Capacities                          |     | Metric                                   | Imperial                                 |
|-------------------------------------|-----|------------------------------------------|------------------------------------------|
| Max. capacity                       |     | 4082.33 kg                               | 9000 lb                                  |
| Max. lifting height                 |     | 15.26 m                                  | 50 ft 1 in                               |
| Max. outreach                       |     | 11.15 m                                  | 36 ft 7 in                               |
| Weight and dimensions               |     |                                          |                                          |
| Length to face of forks             | 12  | 6.40 m                                   | 21 ft                                    |
| Overall width                       | b1  | 2.53 m                                   | 8 ft 4 in                                |
| Overall height                      | h17 | 2.60 m                                   | 8 ft 6 in                                |
| Wheelbase                           | У   | 3.15 m                                   | 10 ft 4 in                               |
| Ground clearance                    | m4  | 457 mm                                   | 18 in                                    |
| Overall cab width                   | b4  | 8.38 m                                   | 27 ft 6 in                               |
| External turning radius             | Wa3 | 4.24 m                                   | 13 ft 11 in                              |
| Unladen weight (with forks)         |     | 13563 kg                                 | 29901 lb                                 |
| Overall weight                      |     | 13562 kg                                 | 29899 lb                                 |
| Standard tires                      |     | 14 x 24                                  | 14 x 24                                  |
| Frame leveling longitudinal +/-     |     | 10 °                                     | 10 °                                     |
| Frame leveling corrector            | a9  | 10 °                                     | 10 °                                     |
| Engine                              |     |                                          |                                          |
| Engine brand                        |     | Deutz                                    | Deutz                                    |
| Engine norm                         |     | Stage IV / Tier 4 Final                  | Stage IV / Tier 4 Final                  |
| Engine model                        |     | TCD 3.6 L4                               | TCD 3.6 L4                               |
| I.C. Engine power rating - Power    |     | 120 Hp / 89 kW                           | 120 Hp / 89 kW                           |
| Max. torque / Engine rotation       |     | 480 Nm @ 1600 rpm                        | 354 ft/lbs @ 1600 rpm                    |
| Transmission                        |     |                                          |                                          |
| Transmission type                   |     | Torque converter with powershift gearbox | Torque converter with powershift gearbox |
| Number of gears (forward / reverse) |     | 4 / 3                                    | 4 / 3                                    |
| Max. travel speed                   |     | 31.10 km/h                               | 19 mph                                   |
| Parking brake                       |     | SAHR                                     | SAHR                                     |
| Service brake                       |     | Wet disc brakes                          | Wet disc brakes                          |
| Axle Manufacturer                   |     | Dana                                     | Dana                                     |
| Hydraulics                          |     |                                          |                                          |
| Hydraulic pump type                 |     | Gear pump                                | Gear pump                                |
| Hydraulic flow / Pressure           |     | 157 l/min-207 bar                        | 41 US gpm-3002 PSI                       |
| Tank capacities                     |     |                                          |                                          |
| Hydraulic oil                       |     | 117 l                                    | 31 US gal                                |
| Fuel tank                           |     | 178 l                                    | 47 US gal                                |
| Miscellaneous                       |     |                                          |                                          |
| Steering wheels (front / rear)      |     | 2 / 2                                    | 2 / 2                                    |
| Drive wheels (front / rear)         |     | 2 / 2                                    | 2 / 2                                    |
| Safety cab homologation             |     | ROPS/FOPS                                | ROPS/FOPS                                |
| Controls                            |     | Single joystick with FNR                 | Single joystick with FNR                 |