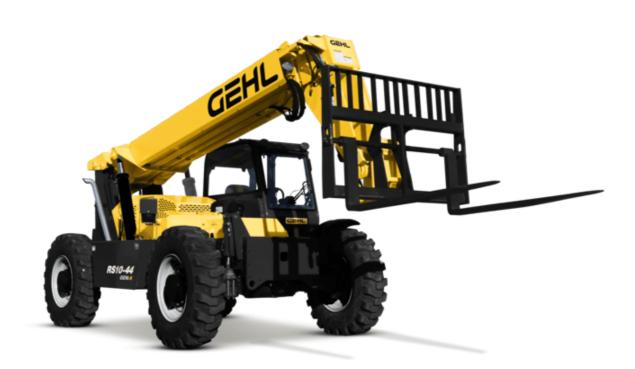

GEHL.

| Capacities                          |     | Metric                                   | Imperial                                |
|-------------------------------------|-----|------------------------------------------|-----------------------------------------|
| Max. capacity                       |     | 4535.92 kg                               | 10000 lb                                |
| Max. lifting height                 |     | 13.41 m                                  | 44 ft                                   |
| Max. outreach                       |     | 9.27 m                                   | 30 ft 5 in                              |
| Weight and dimensions               |     |                                          |                                         |
| Length to face of forks             | l2  | 6.10 m                                   | 20 ft                                   |
| Overall width                       | b1  | 2.52 m                                   | 8 ft 3 in                               |
| Overall height                      | h17 | 2.41 m                                   | 7 ft 11 in                              |
| Wheelbase                           | у   | 3.15 m                                   | 10 ft 4 in                              |
| Ground clearance                    | m4  | 457.20 mm                                | 18 in                                   |
| Overall cab width                   | b4  | 838 mm                                   | 33 in                                   |
| Tilt-up angle                       | a4  | 12 °                                     | 12 °                                    |
| Tilt-down angle                     | a5  | 112 °                                    | 112 °                                   |
| External turning radius             | Wa3 | 4.24 m                                   | 13 ft 11 in                             |
| Unladen weight (with forks)         |     | 11476 kg                                 | 25300 lb                                |
| Overall weight                      |     | 11475.89 kg                              | 25300 lb                                |
| Standard tires                      |     | 14 x 24                                  | 14 x 24                                 |
| Frame leveling longitudinal +/-     |     | 10 °                                     | 10 °                                    |
| Frame leveling corrector            | a9  | 10 °                                     | 10 °                                    |
| Engine                              |     |                                          |                                         |
| Engine brand                        |     | Deutz                                    | Deutz                                   |
| Engine norm                         |     | Tier 4 final                             | Tier 4 final                            |
| Engine model                        |     | TCD 3.6 L4                               | TCD 3.6 L4                              |
| I.C. Engine power rating - Power    |     | 120 Hp / 89 kW                           | 120 Hp / 89 kW                          |
| Max. torque / Engine rotation       |     | 480 Nm @ 1600 rpm                        | 354 ft/lbs @ 1600 rpm                   |
| Transmission                        |     | C vv p                                   | т циг с т р                             |
| Transmission type                   |     | Torque converter with powershift gearbox | Torque converter with powershift gearbo |
| Number of gears (forward / reverse) |     | 4/3                                      | 4/3                                     |
| Max. travel speed                   |     | 32.30 km/h                               | 20 mph                                  |
| Parking brake                       |     | SAHR                                     | SAHR                                    |
| Service brake                       |     | Wet disc brakes                          | Wet disc brakes                         |
| Axle Manufacturer                   |     | Dana                                     | Dana                                    |
| Hydraulics                          |     |                                          |                                         |
| Hydraulic pump type                 |     | Gear pump                                | Gear pump                               |
| Hydraulic flow / Pressure           |     | 157.09 l/min-207 bar                     | 41 US gpm-3002 PSI                      |
| Tank capacities                     |     |                                          | 31.                                     |
| Engine oil                          |     | 14.70 l                                  | 4 US gal                                |
| Hydraulic oil                       |     | 170 l                                    | 45 US gal                               |
| Fuel tank                           |     | 177.91 l                                 | 47 US gal                               |
| DEF tank capacity                   |     | 19 l                                     | 5 US gal                                |
| Miscellaneous                       |     |                                          | 0                                       |
| Steering wheels (front / rear)      |     | 2 / 2                                    | 2 / 2                                   |
| Drive wheels (front / rear)         |     | 2/2                                      | 2 / 2                                   |
| Safety cab homologation             |     | ROPS/FOPS                                | ROPS/FOPS                               |
| Controls                            |     | Single joystick with FNR                 | Single joystick with FNR                |