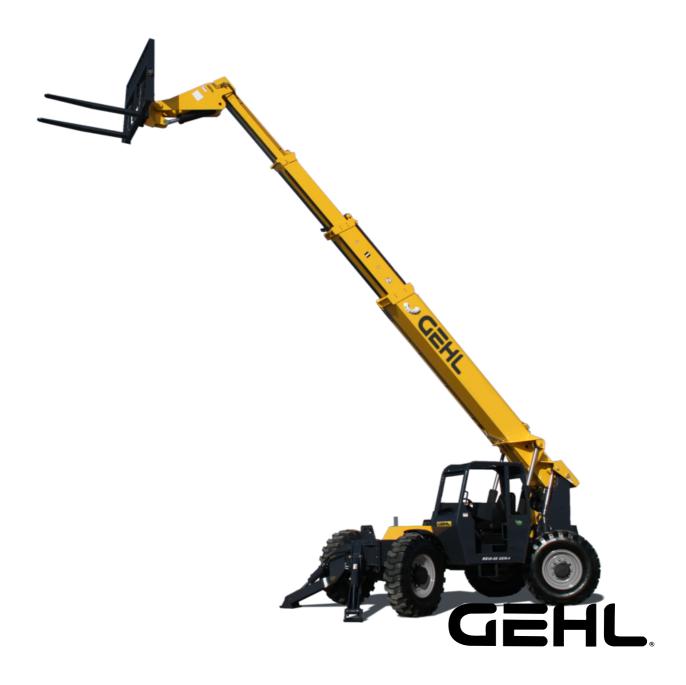

## RS10-55 GEN:4 - Load chart

Machine on tyres with forks Imperial

Machine on lowered stabilisers with forks Imperial

Siège Social P.O. Box 179 - One Gehl Way - West Bend, WI, USA 53095 Tel: (262) 334-9461 - Fax: (262) 338-7517 www.gehl.com