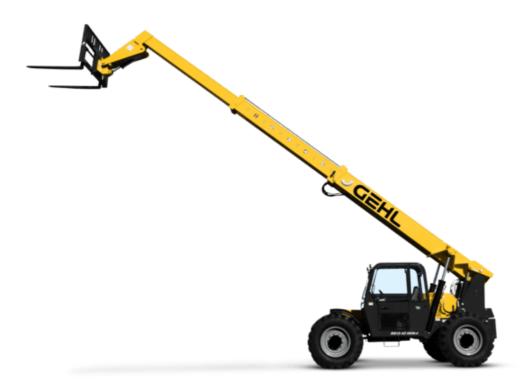

**GEHL** 

| Capacities                                  |     | Metric                                   | Imperial                                 |
|---------------------------------------------|-----|------------------------------------------|------------------------------------------|
| Max. capacity                               |     | 5443.10 kg                               | 12000 lb                                 |
| Max. lifting height                         |     | 12.90 m                                  | 42 ft 4 in                               |
| Max. outreach                               |     | 8.51 m                                   | 27 ft 11 in                              |
| Weight and dimensions                       |     |                                          |                                          |
| Overall length to carriage                  | l11 | 5.87 m                                   | 19 ft 3 in                               |
| Length to face of forks                     | l2  | 5.90 m                                   | 19 ft 4 in                               |
| Overall width                               | b1  | 2.51 m                                   | 8 ft 3 in                                |
| Overall height                              | h17 | 2.41 m                                   | 7 ft 11 in                               |
| Wheelbase                                   | у   | 3.15 m                                   | 10 ft 4 in                               |
| Ground clearance                            | m4  | 457.20 mm                                | 18 in                                    |
| Overall cab width                           | b4  | 838 mm                                   | 33 in                                    |
| Tilt-up angle                               | a4  | 12 °                                     | 12 °                                     |
| Tilt-down angle                             | a5  | 112 °                                    | 112 °                                    |
| External turning radius                     | Wa3 | 4.24 m                                   | 13 ft 11 in                              |
| Unladen weight (with forks)                 |     | 11431 kg                                 | 25201 lb                                 |
| Overall weight                              |     | 11430.53 kg                              | 25200 lb                                 |
| Standard tires                              |     | 14 x 24                                  | 14 x 24                                  |
| Frame leveling longitudinal +/-             |     | 10 °                                     | 10 °                                     |
| Frame leveling corrector                    | a9  | 10 °                                     | 10 °                                     |
| Engine                                      | uz  | 10                                       |                                          |
| Engine brand                                |     | Deutz                                    | Deutz                                    |
| Engine norm                                 |     | Tier 4 final                             | Tier 4 final                             |
| Engine model                                |     | TCD 3.6 L4                               | TCD 3.6 L4                               |
| Number of cylinders / Capacity of cylinders |     | 4 - 3.80 cm <sup>3</sup>                 | 4 - 0.23 in <sup>3</sup>                 |
| I.C. Engine power rating - Power            |     | 120 Hp / 89 kW                           | 120 Hp / 89 kW                           |
| Max. torque / Engine rotation               |     | 480 Nm @ 1600 rpm                        | 354 ft/lbs @ 1600 rpm                    |
| Transmission                                |     | 400 Mill @ 1000 Ipill                    | 334 107 to 3 (to 1000 1 pm)              |
| Transmission type                           |     | Torque converter with powershift gearbox | Torque converter with powershift gearbox |
| Number of gears (forward / reverse)         |     | 4/3                                      | 4 / 3                                    |
| Max. travel speed                           |     | 32.30 km/h                               | 20 mph                                   |
| Parking brake                               |     | SAHR                                     | SAHR                                     |
| Service brake                               |     | Wet disc brakes                          | Wet disc brakes                          |
| Axle Manufacturer                           |     | Dana                                     | Dana                                     |
| Hydraulics                                  |     | Dalla                                    | Dana                                     |
| Hydraulic pump type                         |     | Gear pump                                | Gear pump                                |
| Hydraulic flow / Pressure                   |     | 157.09 l/min-207 bar                     | 41 US gpm-3002 PSI                       |
| Tank capacities                             |     | 157.157 Q HIIII 207 Dui                  | 41 00 gpiii 3002 i 3i                    |
| Engine oil                                  |     | 14.70 l                                  | 4 US gal                                 |
| Hydraulic oil                               |     | 17.0 l                                   | 45 US gal                                |
| Fuel tank                                   |     | 177.91 l                                 | 47 US gal                                |
| DEF tank capacity                           |     | 177.91 t<br>19 l                         | 47 03 gat<br>5 US gal                    |
| Miscellaneous                               |     | ו לו                                     | 3 U3 gai                                 |
| Steering wheels (front / rear)              |     | 2 / 2                                    | 2 / 2                                    |
| •                                           |     | 2 / 2                                    | 2/2                                      |
| Drive wheels (front / rear)                 |     |                                          |                                          |
| Safety cab homologation                     |     | ROPS/FOPS                                | ROPS/FOPS                                |