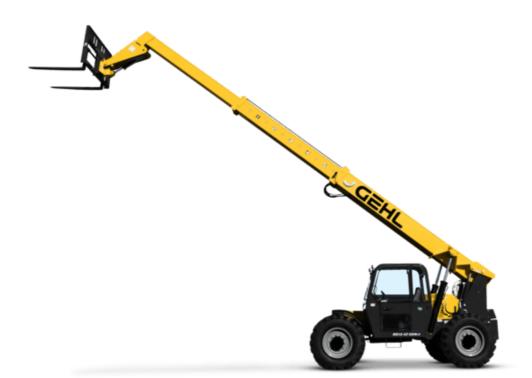

## RS 12-42 GEN:4 - Load chart

## Machine on tyres with forks Imperial

Siège Social P.O. Box 179 - One Gehl Way - West Bend, WI, USA 53095 Tel: (262) 334-9461 - Fax: (262) 338-7517 www.gehl.com

This brochure describes versions and configuration options for Gehl products which may be fitted with different equipment. The equipment described in this brochure may be standard, optional or not available depending on version. Gehl reserves the right to change the specifications shown and described at any time and without prior warning. The manufacturer is not liable for the specifications given. For more information, contact your Gehl dealer. Non-contractual document. Product descriptions may differ from actual products. List of specifications is not comprehensive. The logos and visual identity of the company are the property of Gehl and may not be used without authorization. All rights reserved. The photos and diagrams contained in this brochure are provided for information only.