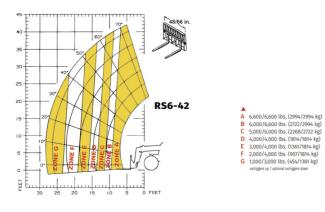

|
| Miscellaneous                               |       |                                          |                                          |
| Steering wheels (front / rear)              |       | 2 / 2                                    | 2 / 2                                    |
| Drive wheels (front / rear)                 |       | 2 / 2                                    | 2 / 2                                    |
| Safety cab homologation                     |       | ROPS/FOPS                                | ROPS/FOPS                                |
| Controls                                    |       | Single joystick with FNR                 | Single joystick with FNR                 |

## RS6-42 M74 - Load chart

## Machine on tyres with forks Imperial





This brochure describes versions and configuration options for Gehl products which may be fitted with different equipment. The equipment described in this brochure may be standard, optional or not available depending on version. Gehl reserves the right to change the specifications shown and described at any time and without prior warning. The manufacturer is not liable for the specifications given. For more information, contact your Gehl dealer. Non-contractual document. Product descriptions may differ from actual products. List of specifications is not comprehensive. The logos and visual identity of the company are the property of Gehl and may not be used without authorization. All rights reserved. The photos and diagrams contained in this brochure are provided for information only.