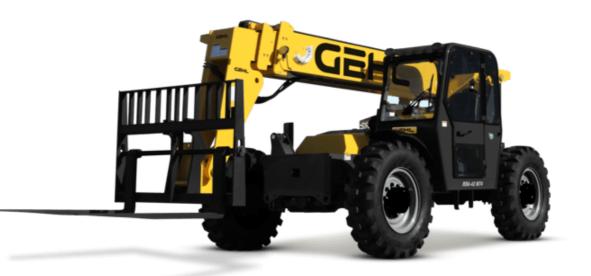

## RS6-42 M74







## RS6-42 M74 Created on April 25, 2024 at 3:31:07 a.m. UTC

| Capacities                                  |       | Metric                                   | Imperial                                 |
|---------------------------------------------|-------|------------------------------------------|------------------------------------------|
| Max. capacity                               |       | 2993.71 kg                               | 6600 lb                                  |
| Max. lifting height                         |       | 12.80 m                                  | 42 ft                                    |
| Max. outreach                               |       | 8.61 m                                   | 28 ft 3 in                               |
| Weight and dimensions