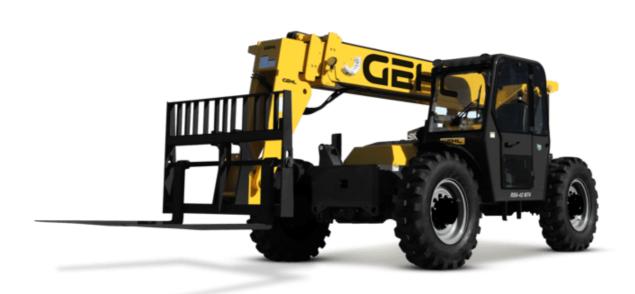

RS6-42 M74 RS

**GEHL**®

| Capacities                                  |           | Metric                                   | Imperial                                 |
|---------------------------------------------|-----------|------------------------------------------|------------------------------------------|
| Max. capacity                               |           | 2993.71 kg                               | 6600 lb                                  |
| Max. lifting height                         |           | 12.80 m                                  | 42 ft                                    |
| Max. outreach                               |           | 8.61 m                                   | 28 ft 3 in                               |
| Weight and dimensions                       |           | 0.01111                                  | 28103111                                 |
| Length to face of forks                     | l2        | 5.81 m                                   | 19 ft 1 in                               |
| Overall width                               | b1        | 2.50 m                                   | 8 ft 2 in                                |
| Overall height                              | h17       | 2.39 m                                   | 7 ft 10 in                               |
| Wheelbase                                   |           | 3.05 m                                   | 10 ft                                    |
| Ground clearance                            | у<br>т/-  | 406.40 mm                                | 16 in                                    |
|                                             | m4        | 406.40 mm                                | 33 in                                    |
| Overall cab width                           | b4        | 838 IIIII<br>12 °                        | 33 III<br>12 °                           |
| Tilt-up angle                               | a4        |                                          |                                          |
| Tilt-down angle                             | a5        | 112 °                                    | 112 °                                    |
| External turning radius                     | Wa3       | 4.17 m                                   | 13 ft 8 in                               |
| Unladen weight (with forks)                 |           | 9979 kg                                  | 22000 lb                                 |
| Unladen weight                              |           | 9979 kg                                  | 22000 lb                                 |
| Overall weight                              |           | 9979.03 kg                               | 22000 lb                                 |
| Standard tires                              |           | 13 x 24                                  | 13 x 24                                  |
| Forks length / width / section              | l / e / s | 1200 mm x 125 mm / 45 mm                 | 47 in x 5 in / 2 in                      |
| Frame leveling corrector                    | a9        | 10 °                                     | 10 °                                     |
| Performances                                |           |                                          |                                          |
| Lifting                                     |           | 11 s                                     | 11 s                                     |
| Lowering                                    |           | 8 s                                      | 8 s                                      |
| Extension                                   |           | 14 s                                     | 14 S                                     |
| Retraction                                  |           | 12 s                                     | 12 s                                     |
| Crowd                                       |           | 7 s                                      | 7 s                                      |
| Dump                                        |           | 4 s                                      | 4 S                                      |
| Engine                                      |           |                                          |                                          |
| Engine brand                                |           | Deutz                                    | Deutz                                    |
| Engine norm                                 |           | Stage IV / Tier 4 Final                  | Stage IV / Tier 4 Final                  |
| Engine model                                |           | TCD 3.6 L4                               | TCD 3.6 L4                               |
| Number of cylinders / Capacity of cylinders |           | 4 - 3.80 cm <sup>3</sup>                 | 4 - 0.23 in <sup>3</sup>                 |
| I.C. Engine power rating - Power            |           | 74 Hp / 55 kW                            | 74 Hp / 55 kW                            |
| Max. torque / Engine rotation               |           | 390 Nm @ 1300 rpm                        | 288 ft/lbs @ 1300 rpm                    |
| Transmission                                |           |                                          |                                          |
| Transmission type                           |           | Torque converter with powershift gearbox | Torque converter with powershift gearbox |
| Number of gears (forward / reverse)         |           | 4/3                                      | 4 / 3                                    |
| Max. travel speed                           |           | 24 km/h                                  | 15 mph                                   |
| Parking brake                               |           | SAHR                                     | SAHR                                     |
| Service brake                               |           | Wet disc brakes                          | Wet disc brakes                          |
| Axle Manufacturer                           |           | Dana                                     | Dana                                     |
| Hydraulics                                  |           |                                          |                                          |
| Hydraulic pump type                         |           | Gear pump                                | Gear pump                                |
| Hydraulic flow / Pressure                   |           | 157.09 l/min-207 bar                     | 41 US gpm-3002 PSI                       |
| Tank capacities                             |           |                                          |                                          |
| Engine oil                                  |           | 14.70 l                                  | 4 US gal                                 |
| Hydraulic oil                               |           | 170 l                                    | 45 US gal                                |
| Fuel tank                                   |           | 177.90 l                                 | 47 US gal                                |
| Miscellaneous                               |           |                                          |                                          |
| Steering wheels (front / rear)              |           | 2 / 2                                    | 2 / 2                                    |
| Drive wheels (front / rear)                 |           | 2/2                                      | 2/2                                      |
| Safety cab homologation                     |           | ROPS/FOPS                                | ROPS/FOPS                                |
|                                             |           |                                          |                                          |