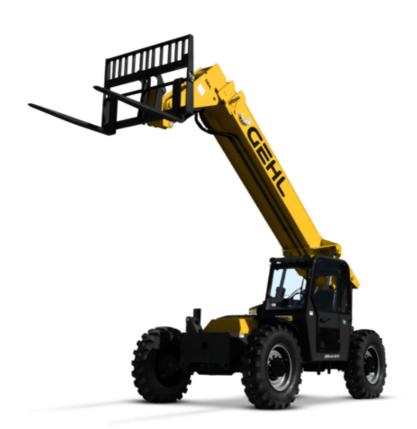

RS8-44 M74 RS

**GEHL**®

|                                     |     | RS8-44 M74 Created on April 25, 2024 at 8:31:25 p.m. UTC |                                          |  |
|-------------------------------------|-----|----------------------------------------------------------|------------------------------------------|--|
| Capacities                          |     | Metric                                                   | Imperial                                 |  |
| Max. capacity                       |     | 3628.73 kg                                               | 8000 lb                                  |  |
| Max. lifting height                 |     | 13.41 m                                                  | 44 ft                                    |  |
| Max. outreach                       |     | 9.27 m                                                   | 30 ft 5 in                               |  |
| Weight and dimensions               |     |                                                          |                                          |  |
| Overall length to carriage          | l11 | 6.04 m                                                   | 19 ft 10 in                              |  |
| Length to face of forks             | l2  | 5.82 m                                                   | 19 ft 1 in                               |  |
| Overall width                       | b1  | 2.50 m                                                   | 8 ft 2 in                                |  |
| Overall height                      | h17 | 2.34 m                                                   | 7 ft 8 in                                |  |
| Wheelbase                           | у   | 3.05 m                                                   | 10 ft                                    |  |
| Ground clearance                    | m4  | 406 mm                                                   | 16 in                                    |  |
| Overall cab width                   | b4  | 838 mm                                                   | 33 in                                    |  |
| Tilt-up angle                       | a4  | 12 °                                                     | 12 °                                     |  |
| Tilt-down angle                     | a5  | 112 °                                                    | 112 °                                    |  |
| External turning radius             | Wa3 | 4.17 m                                                   | 13 ft 8 in                               |  |
| Unladen weight                      |     | 10660 kg                                                 | 23501 lb                                 |  |
| Overall weight                      |     | 10660 kg                                                 | 23501 lb                                 |  |
| Standard tires                      |     | 13 x 24                                                  | 13 x 24                                  |  |
| Frame leveling longitudinal +/-     |     | 10 °                                                     | 10 °                                     |  |
| Frame leveling corrector            | a9  | 10 °                                                     | 10 °                                     |  |
| Engine                              |     |                                                          |                                          |  |
| Engine brand                        |     | Deutz                                                    | Deutz                                    |  |
| Engine norm                         |     | Stage IV / Tier 4 Final                                  | Stage IV / Tier 4 Final                  |  |
| Engine model                        |     | TCD 3.6 L4                                               | TCD 3.6 L4                               |  |
| I.C. Engine power rating - Power    |     | 74 Hp / 55 kW                                            | 74 Hp / 55 kW                            |  |
| Max. torque / Engine rotation       |     | 390 Nm @ 1300 rpm                                        | 288 ft/lbs @ 1300 rpm                    |  |
| Transmission                        |     |                                                          |                                          |  |
| Transmission type                   |     | Torque converter with powershift gearbox                 | Torque converter with powershift gearbox |  |
| Number of gears (forward / reverse) |     | 4/3                                                      | 4/3                                      |  |
| Max. travel speed                   |     | 24 km/h                                                  | 15 mph                                   |  |
| Parking brake                       |     | SAHR                                                     | SAHR                                     |  |
| Service brake                       |     | Wet disc brakes                                          | Wet disc brakes                          |  |
| Axle Manufacturer                   |     | Dana                                                     | Dana                                     |  |
| Hydraulics                          |     |                                                          |                                          |  |
| Hydraulic pump type                 |     | Gear pump                                                | Gear pump                                |  |
| Hydraulic flow / Pressure           |     | 157 l/min-207 bar                                        | 41 US gpm-3002 PSI                       |  |
| Tank capacities                     |     |                                                          | 3.                                       |  |
| Hydraulic oil                       |     | 117.35 l                                                 | 31 US gal                                |  |
| Fueltank                            |     | 178 l                                                    | 47 US gal                                |  |
| Miscellaneous                       |     |                                                          | 3                                        |  |
| Steering wheels (front / rear)      |     | 2 / 2                                                    | 2 / 2                                    |  |
| Drive wheels (front / rear)         |     | 2/2                                                      | 2/2                                      |  |
| Safety cab homologation             |     | ROPS/FOPS                                                | ROPS/FOPS                                |  |
| Controls                            |     | Single joystick with FNR                                 | Single joystick with FNR                 |  |