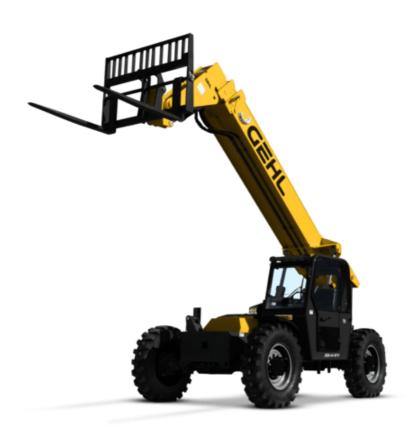

RS8-44 M74 RS

**GEHL**®

|                                     |              | RS8-44 M74 Created on April 20, 2024 at 4:17:27 AM UT |                                          |  |
|-------------------------------------|--------------|-------------------------------------------------------|------------------------------------------|--|
| Capacities                          |              | Metric                                                | Imperial                                 |  |
| Max. capacity                       |              | 3628.73 kg                                            | 8000 lb                                  |  |
| Max. lifting height                 |              | 13.41 m                                               | 44 ft                                    |  |
| Max. outreach                       |              | 9.27 m                                                | 30 ft 5 in                               |  |
| Weight and dimensions               |              |                                                       |                                          |  |
| Overall length to carriage          | <b>l</b> 111 | 6.04 m                                                | 19 ft 10 in                              |  |
| Length to face of forks             | 12           | 5.82 m                                                | 19 ft 1 in                               |  |
| Overall width                       | b1           | 2.50 m                                                | 8 ft 2 in                                |  |
| Overall height                      | h17          | 2.34 m                                                | 7 ft 8 in                                |  |
| Wheelbase                           | у            | 3.05 m                                                | 10 ft                                    |  |
| Ground clearance                    | m4           | 406 mm                                                | 16 in                                    |  |
| Overall cab width                   | b4           | 838 mm                                                | 33 in                                    |  |
| Tilt-up angle                       | a4           | 12 °                                                  | 12 °                                     |  |
| Tilt-down angle                     | a5           | 112 °                                                 | 112 °                                    |  |
| External turning radius             | Wa3          | 4.17 m                                                | 13 ft 8 in                               |  |
| Unladen weight                      |              | 10660 kg                                              | 23501 lb                                 |  |
| Overall weight                      |              | 10660 kg                                              | 23501 lb                                 |  |
| Standard tires                      |              | 13 x 24                                               | 13 x 24                                  |  |
| Frame leveling longitudinal +/-     |              | 10 °                                                  | 10 °                                     |  |
| Frame leveling corrector            | a9           | 10 °                                                  | 10 °                                     |  |
| Engine                              |              |                                                       |                                          |  |
| Engine brand                        |              | Deutz                                                 | Deutz                                    |  |
| Engine norm                         |              | Stage IV / Tier 4 Final                               | Stage IV / Tier 4 Final                  |  |
| Engine model                        |              | TCD 3.6 L4                                            | TCD 3.6 L4                               |  |
| I.C. Engine power rating - Power    |              | 74 Hp / 55 kW                                         | 74 Hp / 55 kW                            |  |
| Max. torque / Engine rotation       |              | 390 Nm @ 1300 rpm                                     | 288 ft/lbs @ 1300 rpm                    |  |
| Transmission                        |              |                                                       |                                          |  |
| Transmission type                   |              | Torque converter with powershift gearbox              | Torque converter with powershift gearbox |  |
| Number of gears (forward / reverse) |              | 4/3                                                   | 4/3                                      |  |
| Max. travel speed                   |              | 24 km/h                                               | 15 mph                                   |  |
| Parking brake                       |              | SAHR                                                  | SAHR                                     |  |
| Service brake                       |              | Wet disc brakes                                       | Wet disc brakes                          |  |
| Axle Manufacturer                   |              | Dana                                                  | Dana                                     |  |
| Hydraulics                          |              |                                                       |                                          |  |
| Hydraulic pump type                 |              | Gear pump                                             | Gear pump                                |  |
| Hydraulic flow / Pressure           |              | 157 l/min-207 bar                                     | 41 US gpm-3002 PSI                       |  |
| Tank capacities                     |              |                                                       | <u> </u>                                 |  |
| Hydraulic oil                       |              | 117.35 l                                              | 31 US gal                                |  |
| Fuel tank                           |              | 178 l                                                 | 47 US gal                                |  |
| Miscellaneous                       |              |                                                       |                                          |  |
| Steering wheels (front / rear)      |              | 2 / 2                                                 | 2 / 2                                    |  |
| Drive wheels (front / rear)         |              | 2/2                                                   | 2/2                                      |  |
| Safety cab homologation             |              | ROPS/FOPS                                             | ROPS/FOPS                                |  |
| Controls                            |              | Single joystick with FNR                              | Single joystick with FNR                 |  |