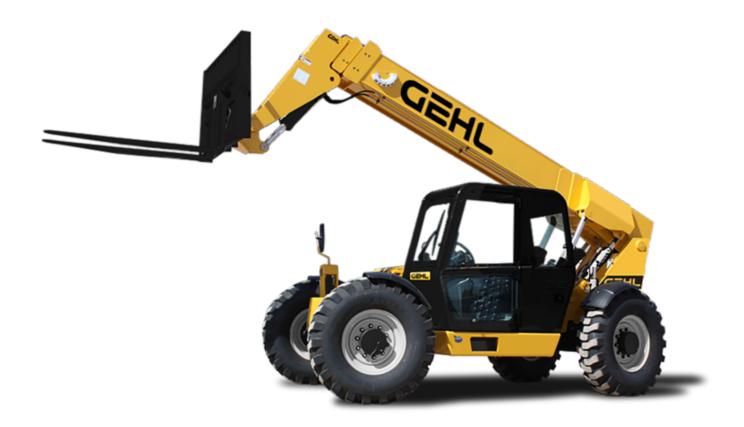

**GEHL** 

|                                  |     | DITI-44 GEN:3 Created Off April 20, 2024 at 4:19:23 AM OTC |                          |  |
|----------------------------------|-----|------------------------------------------------------------|--------------------------|--|
| Capacities                       |     | Metric                                                     | Imperial                 |  |
| Max. capacity                    |     | 4989.51 kg                                                 | 11000 lb                 |  |
| Max. lifting height              |     | 13.51 m                                                    | 44 ft 4 in               |  |
| Max. outreach                    |     | 9.30 m                                                     | 30 ft 6 in               |  |
| Weight and dimensions            |     |                                                            |                          |  |
| Length to face of forks          | l2  | 6.30 m                                                     | 20 ft 8 in               |  |
| Overall width                    | b1  | 2.50 m                                                     | 8 ft 2 in                |  |
| Overall height                   | h17 | 2.40 m                                                     | 7 ft 10 in               |  |
| Wheelbase                        | у   | 3.30 m                                                     | 10 ft 10 in              |  |
| Ground clearance                 | m4  | 406 mm                                                     | 16 in                    |  |
| Overall cab width                | b4  | 0.88 m                                                     | 2 ft 11 in               |  |
| External turning radius          | Wa3 | 3.70 m                                                     | 12 ft 2 in               |  |
| Unladen weight                   |     | 11521 kg                                                   | 25399 lb                 |  |
| Overall weight                   |     | 11521 kg                                                   | 25399 lb                 |  |
| Standard tires                   |     | 14 x 24                                                    | 14 x 24                  |  |
| Frame leveling longitudinal +/-  |     | 10 °                                                       | 10 °                     |  |
| Engine                           |     |                                                            |                          |  |
| Engine brand                     |     | Cummins                                                    | Cummins                  |  |
| Engine norm                      |     | Tier 4 final                                               | Tier 4 final             |  |
| Engine model                     |     | QSF 3.8 Tier IV                                            | QSF 3.8 Tier IV          |  |
| I.C. Engine power rating - Power |     | 120 Hp / 89 kW                                             | 120 Hp / 89 kW           |  |
| Engine rotation                  |     | 2500 rpm                                                   | 2500 rpm                 |  |
| Transmission                     |     |                                                            |                          |  |
| Transmission type                |     | Powershift                                                 | Powershift               |  |
| Number of gears (forward)        |     | 4                                                          | 4                        |  |
| Max. travel speed                |     | 36.70 km/h                                                 | 23 mph                   |  |
| Parking brake                    |     | SAHR                                                       | SAHR                     |  |
| Service brake                    |     | Wet disc brakes                                            | Wet disc brakes          |  |
| Axle Manufacturer                |     | Dana                                                       | Dana                     |  |
| Hydraulics                       |     |                                                            |                          |  |
| Hydraulic pump type              |     | Gear pump                                                  | Gear pump                |  |
| Hydraulic flow / Pressure        |     | 162.80 l/min-207 bar                                       | 43 US gpm-3002 PSI       |  |
| Tank capacities                  |     |                                                            |                          |  |
| Hydraulic oil                    |     | 155 l                                                      | 41 US gal                |  |
| Fuel tank                        |     | 114 l                                                      | 30 US gal                |  |
| Miscellaneous                    |     |                                                            |                          |  |
| Safety cab homologation          |     | ROPS/FOPS                                                  | ROPS/FOPS                |  |
| Controls                         |     | Single joystick with FNR                                   | Single joystick with FNR |  |