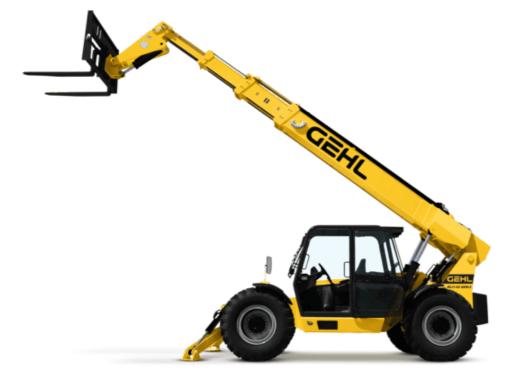

## DL11-55 GEN:3 Created on April 19, 2024 at 9:22:56 p.m. UTC

|                                  |     |                          | on April 19, 2024 at 9.22.30 p.m. 01 |
|----------------------------------|-----|--------------------------|--------------------------------------|
| Capacities                       |     | Metric                   | Imperial                             |
| Max. capacity                    |     | 4989.51 kg               | 11000 lb                             |
| Max. lifting height              |     | 16.89 m                  | 55 ft 5 in                           |
| Max. outreach                    |     | 12.20 m                  | 40 ft                                |
| Weight and dimensions            |     |                          |                                      |
| Length to face of forks          | 12  | 6.40 m                   | 21 ft                                |
| Overall width                    | b1  | 2.50 m                   | 8 ft 2 in                            |
| Overall height                   | h17 | 2.60 m                   | 8 ft 6 in                            |
| Wheelbase                        | У   | 3.30 m                   | 10 ft 10 in                          |
| Ground clearance                 | m4  | 406 mm                   | 16 in                                |
| Overall cab width                | b4  | 0.88 m                   | 2 ft 11 in                           |
| External turning radius          | Wa3 | 3.70 m                   | 12 ft 2 in                           |
| Unladen weight                   |     | 12909 kg                 | 28459 lb                             |
| Overall weight                   |     | 12909 kg                 | 28459 lb                             |
| Standard tires                   |     | 14X24                    | 14X24                                |
| Frame leveling longitudinal +/-  |     | 10 °                     | 10 °                                 |
| Engine                           |     |                          |                                      |
| Engine brand                     |     | Cummins                  | Cummins                              |
| Engine norm                      |     | Tier 4 final             | Tier 4 final                         |
| Engine model                     |     | QSF 3.8 Tier IV          | QSF 3.8 Tier IV                      |
| I.C. Engine power rating - Power |     | 120 Hp / 89 kW           | 120 Hp / 89 kW                       |
| Engine rotation                  |     | 2500 rpm                 | 2500 rpm                             |
| Transmission                     |     |                          |                                      |
| Transmission type                |     | Powershift               | Powershift                           |
| Number of gears (forward)        |     | 4                        | 4                                    |
| Max. travel speed                |     | 36.70 km/h               | 23 mph                               |
| Parking brake                    |     | SAHR                     | SAHR                                 |
| Service brake                    |     | Wet disc brakes          | Wet disc brakes                      |
| Axle Manufacturer                |     | Dana                     | Dana                                 |
| Hydraulics                       |     |                          |                                      |
| Hydraulic pump type              |     | Gear pump                | Gear pump                            |
| Hydraulic flow / Pressure        |     | 162.80 l/min-207 bar     | 43 US gpm-3002 PSI                   |
| Tank capacities                  |     |                          |                                      |
| Hydraulic oil                    |     | 155 l                    | 41 US gal                            |
| Fuel tank                        |     | 114 l                    | 30 US gal                            |
| Miscellaneous                    |     |                          |                                      |
| Controls                         |     | Single joystick with FNR | Single joystick with FNR             |