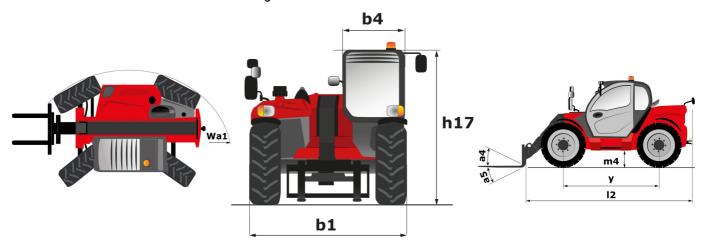

# **MLT 630-115 V CP**

|                                                                                        | MLT 630-115 V 0 | ce Created on July 3, 2025 at 9:25 PM U         |
|----------------------------------------------------------------------------------------|-----------------|-------------------------------------------------|
| Capacities                                                                             |                 | Metric                                          |
| Max. capacity                                                                          | Q               | 3000 kg                                         |
| Max. lifting height                                                                    | h3              | 6 m                                             |
| Maximum outreach                                                                       |                 | 3.43 m                                          |
| Reach at max. height                                                                   |                 | 0.90 m                                          |
| Breakout force with bucket                                                             |                 | 4914 daN                                        |
| Weight and dimensions                                                                  |                 |                                                 |
| Unladen weight (with forks)                                                            |                 | 6640 kg                                         |
| Ground clearance                                                                       | m4              | 0.28 m                                          |
| Wheelbase                                                                              | у               | 2.69 m                                          |
| Overall length to carriage (with hitch)                                                | l11             | 4.78 m                                          |
| Overall length to carriage (without hitch)                                             | 13              | 4.63 m                                          |
| Front overhang                                                                         | 13              | 1.25 m                                          |
|                                                                                        | L1              |                                                 |
| Overall width                                                                          | b1              | 2.06 m                                          |
| Overall cab width                                                                      | b4              | 0.95 m                                          |
| Overall height                                                                         | h17             | 2.14 m                                          |
| Tilt-down angle                                                                        | a5              | 133 °                                           |
| Tilt-up angle                                                                          | a4              | 13 °                                            |
| External turning radius (over tyres)                                                   | Wa1             | 3.65 m                                          |
| Standard tires                                                                         |                 | Alliance - A580 - 400/70 R20 149A8              |
| Drive wheels (front / rear)                                                            |                 | 2 / 2                                           |
| Steering wheels (front / rear)                                                         |                 | 2/2                                             |
| Performances                                                                           |                 |                                                 |
| Lifting                                                                                |                 | 6.50 s                                          |
| Lowering                                                                               |                 | 4.90 s                                          |
| Extension                                                                              |                 | 5.80 s                                          |
| Retraction                                                                             |                 | 5.30 s                                          |
| Crowd                                                                                  |                 | 3.20 s                                          |
|                                                                                        |                 | 3.20 s<br>2.60 s                                |
| Dump                                                                                   |                 | 2.00 \$                                         |
| Engine Prond                                                                           |                 | Deutz                                           |
| Engine brand                                                                           |                 |                                                 |
| Engine norm                                                                            |                 | Stage V                                         |
| Engine model                                                                           |                 | TCD 3.6 L4                                      |
| Number of cylinders - Capacity of cylinders                                            |                 | 4 - 3621 cm³                                    |
| I.C. Engine power rating / Power                                                       |                 | 116 Hp / 85 kW                                  |
| Max. torque / Engine rotation                                                          |                 | 460 Nm @1600 rpm                                |
| Drawbar pull (Laden)                                                                   |                 | 6500 daN                                        |
| Reversible fan                                                                         |                 | Standard                                        |
| Engine cooling system                                                                  |                 | 4 radiators (water + intercooler + oil + fuel)  |
| HVO validated (according to EN 15940 standard)                                         |                 | Yes                                             |
| Transmission                                                                           |                 |                                                 |
| Transmission type                                                                      |                 | M-Varioshift                                    |
| Number of gears (forward / reverse)                                                    |                 | 2 / 2                                           |
| Max. travel speed (may vary according to applicable regulations)                       |                 | 38 km/h                                         |
|                                                                                        |                 |                                                 |
| Differential lock                                                                      |                 | Limited slip differential on front axle         |
| Parking brake                                                                          |                 | Manual                                          |
| Service brake                                                                          |                 | Oil-Immersed multi-discs braking on front axles |
| Hydraulics                                                                             |                 |                                                 |
| Hydraulic pump type                                                                    |                 | Gear pump                                       |
| Hydraulic flow - Pressure                                                              |                 | 106 l/min - 250 bar                             |
| Flow sharing distributor                                                               |                 | Option                                          |
| Tank capacities                                                                        |                 |                                                 |
| Hydraulic tank capacity                                                                |                 | 94 I                                            |
| Fuel tank                                                                              |                 | 78 I                                            |
| Diesel Exhaust fluid (AdBlue® type)                                                    |                 | 13 I                                            |
| Noise and vibration                                                                    |                 |                                                 |
| Noise and violation  Noise at driving position (LpA) tested following NF EN 12053 norm |                 | 73 dB                                           |
|                                                                                        |                 |                                                 |
| Noise to environment (LwA)                                                             |                 | 106 dB                                          |
| Vibration on hands/arms                                                                |                 | < 2.50 m/s <sup>2</sup>                         |
| Miscellaneous                                                                          |                 |                                                 |
| Tractor homologation                                                                   |                 | Tractor homologation                            |
| Cab certification                                                                      |                 | Cabin ROPS - FOPS level 2                       |
| Controls                                                                               |                 | JSM                                             |
|                                                                                        |                 |                                                 |

### MLT 630-115 V CP - Dimensional drawing