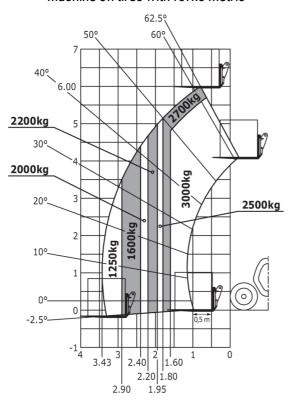

|                 | JSM                                             |
|                                                                                        |                 |                                                 |

## Optional tires tab

|                                       | Overall height | Overall width |
|---------------------------------------|----------------|---------------|
| ALLIANCE - A331 - 500/45-20 159A8     | 2.10 m         | 2.20 m        |
| MICHELIN - BIBLOAD - 400/70 R20 149A8 | 2.18 m         | 2.06 m        |
| MICHELIN - XMCL - 400/70 R20 149A8    | 2.14 m         | 2.06 m        |

### MLT 630-115 V CP - Dimensional drawing



#### MLT 630-115 V CP - Load chart

#### Machine on tires with forks Metric







#### **Head Office**

B.P. 249 - 430 rue de l'Aubinière 44150 Ancenis Cedex - France Tel: +33 (0)2 40 09 10 11 - Fax: +33 (0)2 40 09 10 97 www.manitou.com



This publication provides a description of the configuration versions and options for Manitou products, which may differ for equipment. The equipment presented in this brochure may be part of a series, as an option, or it may not be available, depending on the versions. Manitou reserves the right, at any time and without notice, to amend the specifications described and represented. The specifications provided do not bind the manufacturer. For more details, please contact your Manitou agent. This is not a contractually binding document. The presentation of the products is not contractually binding. List of specifications non-exh