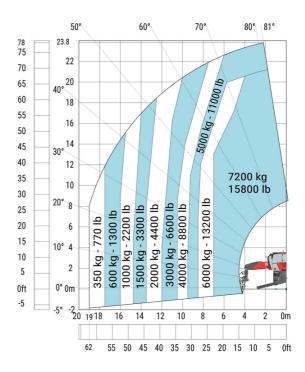

### MRT 2570 - Load chart

Machine on lowered stabilisers with 2000 kg jib (Imperial)

Machine on lowered stabilisers with extensible jib with winch (Imperial)

Machine on lowered stabilisers with hook 9000 kg (Imperial)

## Machine on lowered stabilisers with 1000 kg platform Imperial