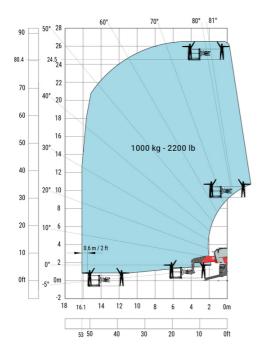

| 1 ft 3 in   |
| a7  | 11 ft 4 in  |
| a4  | 12 °        |
| a5  | 110°        |
| l12 | 18 ft 5 in  |
| Wa1 | 15 ft 2 in  |
| b7  | 19 ft 10 in |
| h17 | 10 ft 2 in  |
| a9  | +/- 7 °     |
| m5  | 1 ft 6 in   |

### MRT 2570 - Load chart

### Machine on tyres with forks Imperial



### Machine on lowered stabilisers with forks Imperial



Machine on lowered stabilisers with winch 6000 kg (Imperial)

Machine on lowered stabilisers with winch 7200 kg (Imperial)





Machine on lowered stabilisers with 1500 kg jib Imperial

Machine on lowered stabilisers with 2000 kg jib (Imperial)





Machine on lowered stabilisers with extensible jib with winch (Imperial)

Machine on lowered stabilisers with hook 9000 kg (Imperial)





## Machine on lowered stabilisers with 1000 kg platform Imperial







#### **Head Office**

B.P. 249 - 430 rue de l'Aubinière 44150 Ancenis Cedex - France Tel: +33 (0)2 40 09 10 11 - Fax: +33 (0)2 40 09 10 97 www.manitou.com



This publication provides a description of the configuration versions and options for Manitou products, which may differ for equipment. The equipment presented in this brochure may be part of a series, as an option, or it may not be available, depending on the versions. Manitou reserves the right, at any time and without notice, to amend the specifications described and represented. The specifications provided do not bind the manufacturer. For more details, please contact your Manitou agent. This is not a contractually binding document. The presentation of the products is not contractually binding. List of specifications non-exh