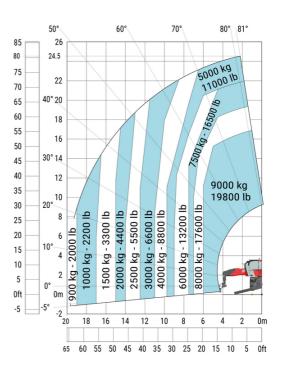

### MRT 2570 - Load chart

Machine on lowered stabilisers with 2000 kg jib (Imperial)

Machine on lowered stabilisers with extensible jib with winch (Imperial)

Machine on lowered stabilisers with hook 9000 kg (Imperial)