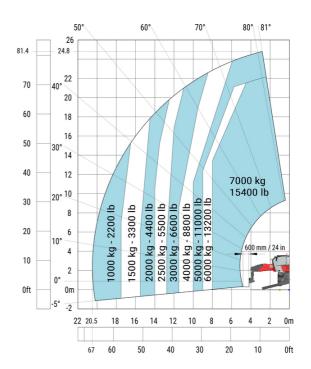

### MRT 2570 - Load chart

### Machine on lowered stabilisers with forks Imperial

Machine on lowered stabilisers with winch 6000 kg (Imperial)

Machine on lowered stabilisers with winch 7200 kg (Imperial)

Machine on lowered stabilisers with 1500 kg jib Imperial