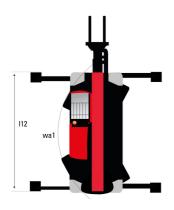

## MRT 2570 - Dimensional drawing

| Other data                                        |  |
|---------------------------------------------------|--|
| Length of frame                                   |  |
| Wheelbase                                         |  |
| Ground clearance                                  |  |
| Counterweight offset (turret at 90°)              |  |
| Filt-up angle                                     |  |
| Tilt-down angle                                   |  |
| Overall length at stabilisers                     |  |
| External turning radius (over tyres)              |  |
| Overall width with stabilisers extended           |  |
| Overall height                                    |  |
| Frame leveling corrector                          |  |
| Ground clearance under front tires on stabilizers |  |

|     | Imperial    |
|-----|-------------|
| 114 | 19 ft 5 in  |
| у   | 10 ft 8 in  |
| m4  | 1 ft 3 in   |
| a7  | 11 ft 4 in  |
| a4  | 12 °        |
| a5  | 110°        |
| l12 | 18 ft 5 in  |
| Wa1 | 15 ft 2 in  |
| b7  | 19 ft 10 in |
| h17 | 10 ft 2 in  |
| a9  | +/- 7 °     |
| m5  | 1 ft 6 in   |