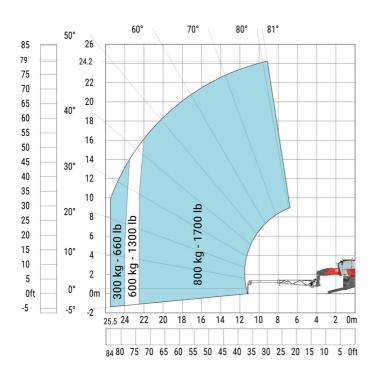

### MRT 2570 - Load chart

## Machine on lowered stabilisers with 1000 kg platform Imperial