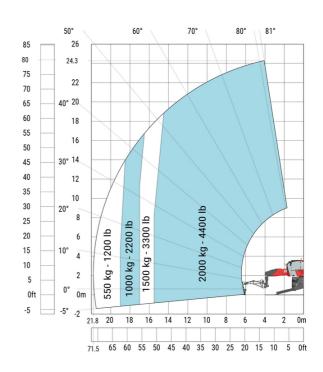

### MRT 2570 - Load chart

### Machine on lowered stabilisers with forks Imperial

Machine on lowered stabilisers with winch 6000 kg (Imperial)

Machine on lowered stabilisers with winch 7200 kg (Imperial)

Machine on lowered stabilisers with 1500 kg jib Imperial