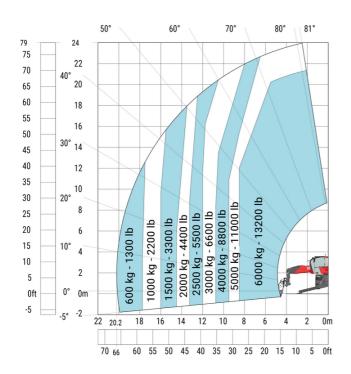

### MRT 2570 - Load chart

### Machine on lowered stabilisers with forks Imperial

Machine on lowered stabilisers with winch 6000 kg (Imperial)

Machine on lowered stabilisers with winch 7200 kg (Imperial)

Machine on lowered stabilisers with 1500 kg jib Imperial

Machine on lowered stabilisers with 2000 kg jib (Imperial)

Machine on lowered stabilisers with extensible jib with winch (Imperial)

Machine on lowered stabilisers with hook 9000 kg (Imperial)