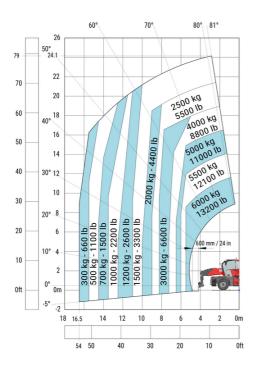

|  |
| Tilt-down angle                                   |  |
| Overall length at stabilisers                     |  |
| External turning radius (over tyres)              |  |
| Overall width with stabilisers extended           |  |
| Overall height                                    |  |
| Frame leveling corrector                          |  |
| Ground clearance under front tires on stabilizers |  |

|     | Imperial    |
|-----|-------------|
| 114 | 19 ft 5 in  |
| у   | 10 ft 8 in  |
| m4  | 1 ft 3 in   |
| a7  | 11 ft 4 in  |
| a4  | 12 °        |
| a5  | 110°        |
| l12 | 18 ft 5 in  |
| Wa1 | 15 ft 2 in  |
| b7  | 19 ft 10 in |
| h17 | 10 ft 2 in  |
| a9  | +/- 7 °     |
| m5  | 1 ft 6 in   |

### MRT 2570 - Load chart

### Machine on tyres with forks Imperial



### Machine on lowered stabilisers with forks Imperial



Machine on lowered stabilisers with winch 6000 kg (Imperial)

Machine on lowered stabilisers with winch 7200 kg (Imperial)





Machine on lowered stabilisers with 1500 kg jib Imperial

Machine on lowered stabilisers with 2000 kg jib (Imperial)





Machine on lowered stabilisers with extensible jib with winch (Imperial)

Machine on lowered stabilisers with hook 9000 kg (Imperial)





## Machine on lowered stabilisers with 1000 kg platform Imperial







#### **Head Office**

B.P. 249 - 430 rue de l'Aubinière 44150 Ancenis Cedex - France Tel: +33 (0)2 40 09 10 11 - Fax: +33 (0)2 40 09 10 97 www.manitou.com



This publication provides a description of the configuration versions and options for Manitou products, which may differ