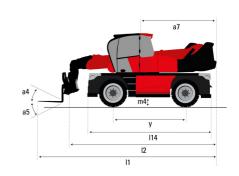

## MRT 2570 - Dimensional drawing

| Other data                                        |  |
|---------------------------------------------------|--|
| Length of frame                                   |  |
| Wheelbase                                         |  |
| Ground clearance                                  |  |
| Counterweight offset (turret at 90°)              |  |
| Filt-up angle                                     |  |
| Tilt-down angle                                   |  |
| Overall length at stabilisers                     |  |
| External turning radius (over tyres)              |  |
| Overall width with stabilisers extended           |  |
| Overall height                                    |  |
| Frame leveling corrector                          |  |
| Ground clearance under front tires on stabilizers |  |

|     | Imperial    |
|-----|-------------|
| 114 | 19 ft 5 in  |
| у   | 10 ft 8 in  |
| m4  | 1 ft 3 in   |
| a7  | 11 ft 4 in  |
| a4  | 12 °        |
| a5  | 110°        |
| l12 | 18 ft 5 in  |
| Wa1 | 15 ft 2 in  |
| b7  | 19 ft 10 in |
| h17 | 10 ft 2 in  |
| a9  | +/- 7 °     |
| m5  | 1 ft 6 in   |