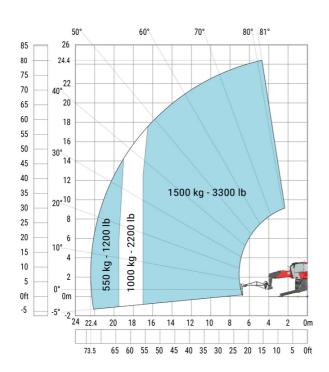

| Frame leveling corrector                          |  |
| Ground clearance under front tires on stabilizers |  |

|     | Imperial    |
|-----|-------------|
| 114 | 19 ft 5 in  |
| у   | 10 ft 8 in  |
| m4  | 1 ft 3 in   |
| a7  | 11 ft 4 in  |
| a4  | 12 °        |
| a5  | 110°        |
| l12 | 18 ft 5 in  |
| Wa1 | 15 ft 2 in  |
| b7  | 19 ft 10 in |
| h17 | 10 ft 2 in  |
| a9  | +/- 7 °     |
| m5  | 1 ft 6 in   |

### MRT 2570 - Load chart

### Machine on tyres with forks Imperial



### Machine on lowered stabilisers with forks Imperial



Machine on lowered stabilisers with winch 6000 kg (Imperial)

Machine on lowered stabilisers with winch 7200 kg (Imperial)





Machine on lowered stabilisers with 1500 kg jib Imperial

Machine on lowered stabilisers with 2000 kg jib (Imperial)





Machine on lowered stabilisers with extensible jib with winch (Imperial)

Machine on lowered stabilisers with hook 9000 kg (Imperial)





## Machine on lowered stabilisers with 1000 kg platform Imperial







#### **Head Office**

B.P. 249 - 430 rue de l'Aubinière 44150 Ancenis Cedex - France Tel: +33 (0)2 40 09 10 11 - Fax: +33 (0)2 40 09 10 97 www.manitou.com



This publication provides a description of the configuration versions and options for Manitou products, which may differ for equipment. The equipment presented in this brochure may be part of a series, as an option, or it may not be available, depending on the versions. Manitou reserves the right, at any time and without notice, to amend the specifications described and represented. The specifications provided do not bind t