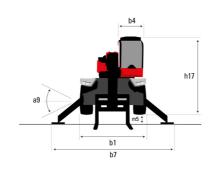

## MRT 2570 - Dimensional drawing

| Other data                                        |  |
|---------------------------------------------------|--|
| Length of frame                                   |  |
| Wheelbase                                         |  |
| Ground clearance                                  |  |
| Counterweight offset (turret at 90°)              |  |
| Filt-up angle                                     |  |
| Tilt-down angle                                   |  |
| Overall length at stabilisers                     |  |
| External turning radius (over tyres)              |  |
| Overall width with stabilisers extended           |  |
| Overall height                                    |  |
| Frame leveling corrector                          |  |
| Ground clearance under front tires on stabilizers |  |

|     | Imperial    |
|-----|-------------|
| 114 | 19 ft 5 in  |
| у   | 10 ft 8 in  |
| m4  | 1 ft 3 in   |
| a7  | 11 ft 4 in  |
| a4  | 12 °        |
| a5  | 110°        |
| l12 | 18 ft 5 in  |
| Wa1 | 15 ft 2 in  |
| b7  | 19 ft 10 in |
| h17 | 10 ft 2 in  |
| a9  | +/- 7 °     |
| m5  | 1 ft 6 in   |