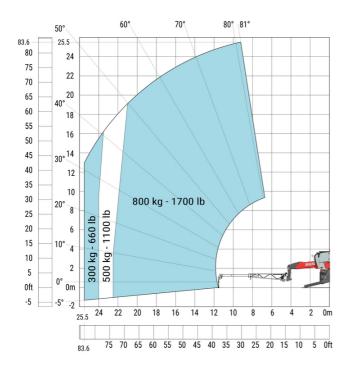

leveling corrector                          |
| Ground clearance under front tires on stabilizers |

|     | Imperial   |
|-----|------------|
| l14 | 18 ft 8 in |
| у   | 10 ft      |
| m4  | 1 ft 3 in  |
| a7  | 11 ft 1 in |
| a4  | 12 °       |
| a5  | 110 °      |
| l12 | 17 ft 5 in |
| Wa1 | 14 ft 8 in |
| b7  | 19 ft      |
| h17 | 10 ft 2 in |
| a9  | +/- 7 °    |
| m5  | 1 ft 5 in  |

## MRT 2660 - Load chart

## Machine on tyres with forks Imperial



## Machine on lowered stabilisers with forks (CAF) Imperial



Machine on lowered stabilisers with winch 6000 kg (Imperial)

Machine on lowered stabilisers with 1500 kg jib with winch (Imperial)





Machine on lowered stabilisers with extensible jib with winch (Imperial)

Machine on lowered stabilisers with hook 6000 kg (Imperial)





Machine on lowered stabilisers with 365 kg platform Imperial

Machine on lowered stabilisers with 1000 kg platform Imperial





Machine on lowered stabilisers with 3D positive Imperial Machine on lowered stabilisers with 3D positive / negative **Imperial** 









#### **Head Office**

B.P. 249 - 430 rue de l'Aubinière 44150 Ancenis Cedex - France Tel: +33 (0)2 40 09 10 11 - Fax: +33 (0)2 40 09 10 97 www.manitou.com



This publication provides a description of the configuration versions and options for Manitou products, which may differ for equipment. The equipment presented in this brochure may be part of a series, as an option, or it may not be available, depending on the versions. Manitou reserves the right, at any time and without notice, to amend the specifications described a