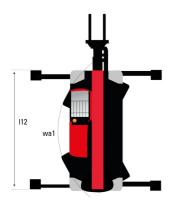

## MRT 2660 - Dimensional drawing

| Other data                                        |
|---------------------------------------------------|
| Length of frame                                   |
| Wheelbase                                         |
| Ground clearance                                  |
| Counterweight offset (turret at 90°)              |
| Tilt-up angle                                     |
| Tilt-down angle                                   |
| Overall length at stabilisers                     |
| External turning radius (over tyres)              |
| Overall width with stabilisers extended           |
| Overall height                                    |
| Frame leveling corrector                          |
| Ground clearance under front tires on stabilizers |

|     | Imperial   |
|-----|------------|
| l14 | 18 ft 8 in |
| у   | 10 ft      |
| m4  | 1 ft 3 in  |
| a7  | 11 ft 1 in |
| a4  | 12 °       |
| a5  | 110 °      |
| l12 | 17 ft 5 in |
| Wa1 | 14 ft 8 in |
| b7  | 19 ft      |
| h17 | 10 ft 2 in |
| a9  | +/- 7 °    |
| m5  | 1 ft 5 in  |