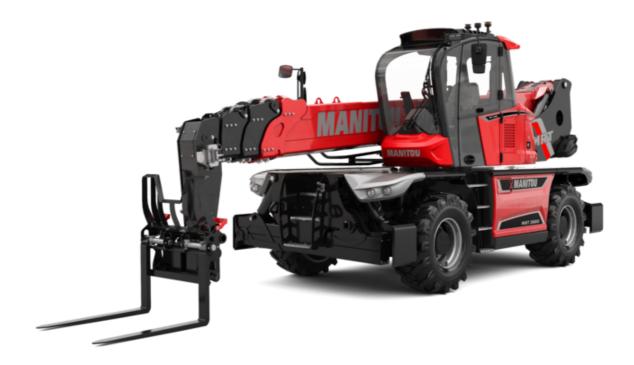

# **MRT 2660**

#### **VISION** +

|                                                                                                                                                                                                                              | MRT 2660 Created on April 26, 2024 at 9:04:23 Pl    |
|------------------------------------------------------------------------------------------------------------------------------------------------------------------------------------------------------------------------------|-----------------------------------------------------|
| Capacities                                                                                                                                                                                                                   | Imperial                                            |
| fax. capacity                                                                                                                                                                                                                | 13228 lb                                            |
| Max. lifting height                                                                                                                                                                                                          | 85 ft                                               |
| fax. outreach                                                                                                                                                                                                                | 71 ft 2 in                                          |
| eight and dimensions                                                                                                                                                                                                         |                                                     |
| verall length (with forks)                                                                                                                                                                                                   | I1 30 ft 5 in                                       |
| ength to face of forks                                                                                                                                                                                                       | 12 26 ft 6 in                                       |
| verall width                                                                                                                                                                                                                 | b1 8 ft 2 in                                        |
|                                                                                                                                                                                                                              | h17 10 ft 2 in                                      |
| verall height                                                                                                                                                                                                                |                                                     |
| verall cab width                                                                                                                                                                                                             | b4 3 ft 2 in                                        |
| round clearance                                                                                                                                                                                                              | m4 1 ft 3 in                                        |
| /heelbase                                                                                                                                                                                                                    | y 10 ft                                             |
| ilt-up angle                                                                                                                                                                                                                 | a4 12°                                              |
| ilt-down angle                                                                                                                                                                                                               | a5 110°                                             |
| urret rotation                                                                                                                                                                                                               | 360 °                                               |
| verall weight                                                                                                                                                                                                                | 39683 lb                                            |
| orks length / width / section                                                                                                                                                                                                | I / e / s 47 in x 4 in x 2 in                       |
| Theels                                                                                                                                                                                                                       |                                                     |
| tandard tires                                                                                                                                                                                                                | 445/65 R22,5                                        |
| rive wheels (front / rear)                                                                                                                                                                                                   | 2 / 2                                               |
| eering mode                                                                                                                                                                                                                  | 2 wheel steer, 4 wheel steer, Crab mode             |
| abilisers                                                                                                                                                                                                                    | z wheel steer, 4 wheel steer, Crab mode             |
|                                                                                                                                                                                                                              |                                                     |
| labs Type                                                                                                                                                                                                                    | Telescopic Duplex                                   |
| ontrols with stabs                                                                                                                                                                                                           | Stabs Commands Individual or Simultaneo             |
| ngine                                                                                                                                                                                                                        |                                                     |
| ngine brand                                                                                                                                                                                                                  | Yanmar                                              |
| ngine norm                                                                                                                                                                                                                   | Stage V / Tier 4                                    |
| ngine model                                                                                                                                                                                                                  | 4TN107FHT-6SMU1                                     |
| C. Engine power rating / Power                                                                                                                                                                                               | 156 Hp / 115 kW                                     |
| ax. torque / Engine rotation (min)                                                                                                                                                                                           | 444 ft/lbs @ 1500 rpm                               |
| umber of cylinders - Capacity of cylinders                                                                                                                                                                                   | 4 - 279 in <sup>3</sup>                             |
| ngine cooling system                                                                                                                                                                                                         | Water cooled                                        |
| lectric circuit                                                                                                                                                                                                              | Hatel booled                                        |
| umber of batteries / Battery voltage                                                                                                                                                                                         | 2 x 12 V                                            |
|                                                                                                                                                                                                                              |                                                     |
| 2V Battery capacity                                                                                                                                                                                                          | 120 Ah                                              |
| attery starting current                                                                                                                                                                                                      | (EN)850 A                                           |
| ransmission                                                                                                                                                                                                                  |                                                     |
| ransmission type                                                                                                                                                                                                             | Hydrostatic                                         |
| earbox / Number of gears (forward) / Number of gears (reverse)                                                                                                                                                               | Speedshift / 2 / 2                                  |
| ax. travel speed                                                                                                                                                                                                             | 25 mph                                              |
| rawbar pull                                                                                                                                                                                                                  | 8600 daN                                            |
| arking brake                                                                                                                                                                                                                 | Automatic negative parking brake                    |
|                                                                                                                                                                                                                              | Oil-immersed multi-discs braking on front &         |
| ervice brake                                                                                                                                                                                                                 | axles                                               |
| erformances                                                                                                                                                                                                                  |                                                     |
| radeability (laden / unladen)                                                                                                                                                                                                | 40.40 % / 45.50 %                                   |
| ydraulics                                                                                                                                                                                                                    |                                                     |
| ydraulic pump type                                                                                                                                                                                                           | Variable displacement pump                          |
| rdraulic flow                                                                                                                                                                                                                | 49 US gpm                                           |
|                                                                                                                                                                                                                              | 49 03 gpiii<br>5076 PSI                             |
| ydraulic Pressure                                                                                                                                                                                                            | 30/0 PSI                                            |
| ank capacities                                                                                                                                                                                                               |                                                     |
| ngine oil                                                                                                                                                                                                                    | 3 US gal                                            |
| ydraulic oil                                                                                                                                                                                                                 | 69 US gal                                           |
| uel tank                                                                                                                                                                                                                     | 71 US gal                                           |
|                                                                                                                                                                                                                              | 6 US gal                                            |
| esel Exhaust fluid (AdBlue® type)                                                                                                                                                                                            | v oo gar                                            |
|                                                                                                                                                                                                                              | 0 00 gai                                            |
| oise and vibration                                                                                                                                                                                                           | 68 dB                                               |
| oise and vibration oise at driving position (LpA)                                                                                                                                                                            | 68 dB                                               |
| oise and vibration oise at driving position (LpA) oise to environment (LwA)                                                                                                                                                  | 68 dB<br>108 dB                                     |
| oise and vibration<br>oise at driving position (LpA)<br>oise to environment (LwA)<br>ibration to whole hand/arm                                                                                                              | 68 dB                                               |
| oise and vibration<br>oise at driving position (LpA)<br>oise to environment (LwA)<br>bration to whole hand/arm<br>iscellaneous                                                                                               | 68 dB<br>108 dB<br>< 2.50 m/s²                      |
| oise and vibration oise at driving position (LpA) oise to environment (LwA) ibration to whole hand/arm liscellaneous teering wheels (front / rear)                                                                           | 68 dB<br>108 dB<br>< 2.50 m/s <sup>2</sup><br>2 / 2 |
| iesel Exhaust fluid (AdBlue® type)  oise and vibration  oise at driving position (LpA)  oise to environment (LwA)  ibration to whole hand/arm  liscellaneous  teering wheels (front / rear)  ontrols  afety cab homologation | 68 dB<br>108 dB<br>< 2.50 m/s²                      |