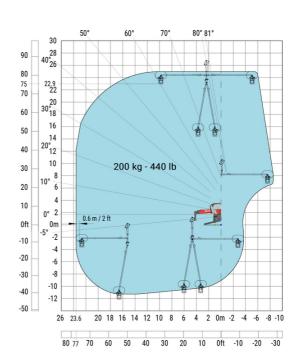

## MRT 2660 - Load chart

## Machine on lowered stabilisers with forks (CAF) Imperial

Machine on lowered stabilisers with winch 6000 kg (Imperial)

Machine on lowered stabilisers with 1500 kg jib with winch (Imperial)

Machine on lowered stabilisers with extensible jib with winch (Imperial)