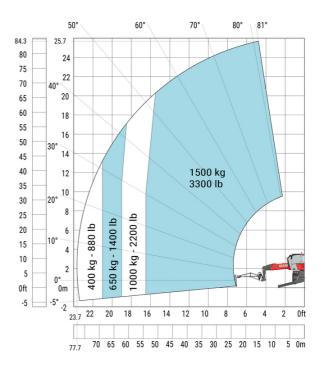

## MRT 2660 - Load chart

Machine on lowered stabilisers with hook 6000 kg (Imperial)

Machine on lowered stabilisers with 365 kg platform Imperial

Machine on lowered stabilisers with 1000 kg platform Imperial

Machine on lowered stabilisers with 3D positive Imperial Machine on lowered stabilisers with 3D positive / negative **Imperial** 