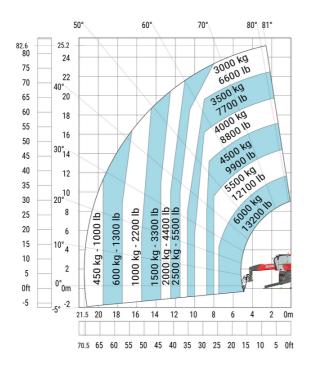

## MRT 2660 - Load chart

Machine on lowered stabilisers with hook 6000 kg (Imperial)

Machine on lowered stabilisers with 365 kg platform Imperial

Machine on lowered stabilisers with 1000 kg platform Imperial

Machine on lowered stabilisers with 3D positive Imperial Machine on lowered stabilisers with 3D positive / negative **Imperial** 