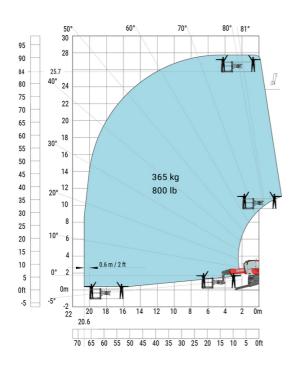

Machine on lowered stabilisers with hook 6000 kg (Imperial)

Machine on lowered stabilisers with 365 kg platform Imperial

Machine on lowered stabilisers with 1000 kg platform Imperial

Machine on lowered stabilisers with 3D positive Imperial Machine on lowered stabilisers with 3D positive / negative **Imperial** 