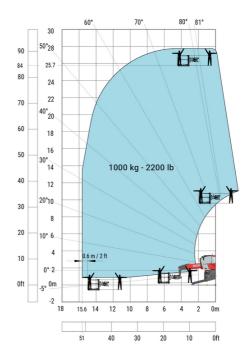

Machine on lowered stabilisers with hook 6000 kg (Imperial)

Machine on lowered stabilisers with 365 kg platform Imperial

Machine on lowered stabilisers with 1000 kg platform Imperial

Machine on lowered stabilisers with 3D positive Imperial Machine on lowered stabilisers with 3D positive / negative **Imperial** 