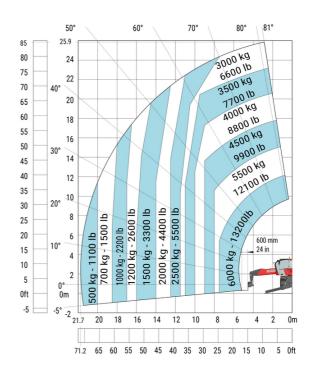

## MRT 2660 - Load chart

## Machine on lowered stabilisers with forks (CAF) Imperial

Machine on lowered stabilisers with winch 6000 kg (Imperial)

Machine on lowered stabilisers with 1500 kg jib with winch (Imperial)

Machine on lowered stabilisers with extensible jib with winch (Imperial)