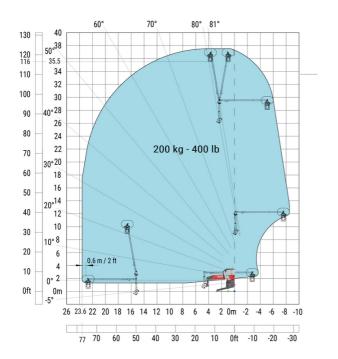

|
| l12 | 17 ft 5 in |
| Wa1 | 14 ft 8 in |
| b7  | 19 ft      |
| h17 | 10 ft 2 in |
| a9  | +/- 7 °    |
| m5  | 1 ft 5 in  |

## MRT 2660 - Load chart

## Machine on tyres with forks Imperial



## Machine on lowered stabilisers with forks (CAF) Imperial



Machine on lowered stabilisers with winch 6000 kg (Imperial)

Machine on lowered stabilisers with 1500 kg jib with winch (Imperial)





Machine on lowered stabilisers with extensible jib with winch (Imperial)

Machine on lowered stabilisers with hook 6000 kg (Imperial)





Machine on lowered stabilisers with 365 kg platform Imperial

Machine on lowered stabilisers with 1000 kg platform Imperial





Machine on lowered stabilisers with 3D positive Imperial Machine on lowered stabilisers with 3D positive / negative **Imperial** 









#### **Head Office**

B.P. 249 - 430 rue de l'Aubinière 44150 Ancenis Cedex - France Tel: +33 (0)2 40 09 10 11 - Fax: +33 (0)2 40 09 10 97 www.manitou.com



This publication provides a description of the configuration versions and options for Manitou products, which may differ for equipment. The equipment presented in this brochure may be part of a series, as an option, or it may not be available, depending on the versions. Manitou reserves the right, at any time and without notice, to amend the specifications described and represented. The specifications provided do not bind the manufacturer. For more details, please contact your Manitou agent. This is not a contractually binding document. The presentation of the products is not contractually binding. List of specifications non-e