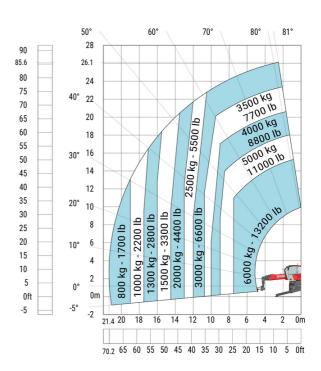

## Machine on lowered stabilisers with forks (CAF) Imperial

Machine on lowered stabilisers with winch 6000 kg (Imperial)

Machine on lowered stabilisers with 1500 kg jib with winch (Imperial)

Machine on lowered stabilisers with extensible jib with winch (Imperial)