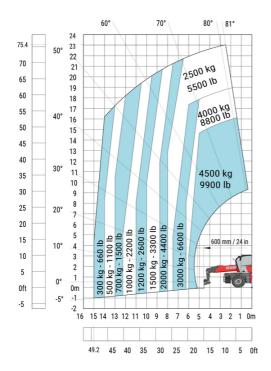

|
| Tilt-up angle                                     |
| Tilt-down angle                                   |
| Overall length at stabilisers                     |
| External turning radius (over tyres)              |
| Overall width with stabilisers extended           |
| Overall height                                    |
| Frame leveling corrector                          |
| Ground clearance under front tires on stabilizers |

|     | Imperial   |
|-----|------------|
| l14 | 18 ft 8 in |
| у   | 10 ft      |
| m4  | 1 ft 3 in  |
| a7  | 11 ft 1 in |
| a4  | 12 °       |
| a5  | 110 °      |
| l12 | 17 ft 5 in |
| Wa1 | 14 ft 8 in |
| b7  | 19 ft      |
| h17 | 10 ft 2 in |
| a9  | +/- 7 °    |
| m5  | 1 ft 5 in  |

## MRT 2660 - Load chart

## Machine on tyres with forks Imperial



## Machine on lowered stabilisers with forks (CAF) Imperial



Machine on lowered stabilisers with winch 6000 kg (Imperial)

Machine on lowered stabilisers with 1500 kg jib with winch (Imperial)





Machine on lowered stabilisers with extensible jib with winch (Imperial)

Machine on lowered stabilisers with hook 6000 kg (Imperial)





Machine on lowered stabilisers with 365 kg platform Imperial

Machine on lowered stabilisers with 1000 kg platform Imperial





Machine on lowered stabilisers with 3D positive Imperial Machine on lowered stabilisers with 3D positive / negative **Imperial** 









#### **Head Office**

B.P. 249 - 430 rue de l'Aubinière 44150 Ancenis Cedex - France Tel: +33 (0)2 40 09 10 11 - Fax: +33 (0)2 40 09 10 97 www.manitou.com



This publication provides a descr