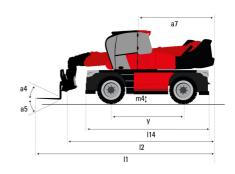

## MRT 2660 - Dimensional drawing

| Other data                                        |
|---------------------------------------------------|
| Length of frame                                   |
| Wheelbase                                         |
| Ground clearance                                  |
| Counterweight offset (turret at 90°)              |
| Tilt-up angle                                     |
| Tilt-down angle                                   |
| Overall length at stabilisers                     |
| External turning radius (over tyres)              |
| Overall width with stabilisers extended           |
| Overall height                                    |
| Frame leveling corrector                          |
| Ground clearance under front tires on stabilizers |

|     | Imperial   |
|-----|------------|
| l14 | 18 ft 8 in |
| у   | 10 ft      |
| m4  | 1 ft 3 in  |
| a7  | 11 ft 1 in |
| a4  | 12 °       |
| a5  | 110 °      |
| l12 | 17 ft 5 in |
| Wa1 | 14 ft 8 in |
| b7  | 19 ft      |
| h17 | 10 ft 2 in |
| a9  | +/- 7 °    |
| m5  | 1 ft 5 in  |