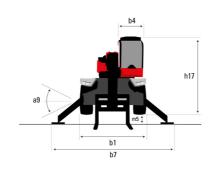

## MRT 2660 - Dimensional drawing

| Other data                                        |
|---------------------------------------------------|
| Length of frame                                   |
| Wheelbase                                         |
| Ground clearance                                  |
| Counterweight offset (turret at 90°)              |
| Tilt-up angle                                     |
| Tilt-down angle                                   |
| Overall length at stabilisers                     |
| External turning radius (over tyres)              |
| Overall width with stabilisers extended           |
| Overall height                                    |
| Frame leveling corrector                          |
| Ground clearance under front tires on stabilizers |

|     | Imperial   |
|-----|------------|
| l14 | 18 ft 8 in |
| у   | 10 ft      |
| m4  | 1 ft 3 in  |
| a7  | 11 ft 1 in |
| a4  | 12 °       |
| a5  | 110 °      |
| l12 | 17 ft 5 in |
| Wa1 | 14 ft 8 in |
| b7  | 19 ft      |
| h17 | 10 ft 2 in |
| a9  | +/- 7 °    |
| m5  | 1 ft 5 in  |