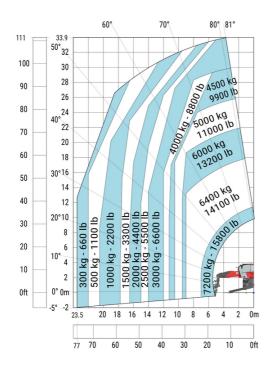

### MRT 3570 - Load chart

### Machine on lowered stabilisers with forks Metric

Machine on lowered stabilisers with winch 7200 kg (metric)

Machine on lowered stabilisers with 1500 kg jib Metric

Machine on lowered stabilisers with hook 9000 kg (Metric) Machine on lowered stabilisers with 365 kg platform Metric