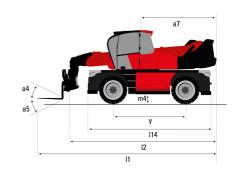

#### **VISION +**

|                                             | MRT 3570  | Created on July 3, 2025 at 8:39 PM UTO           |
|---------------------------------------------|-----------|--------------------------------------------------|
| Capacities                                  |           | Metric                                           |
| Max. capacity                               |           | 7000 kg                                          |
| Max. lifting height                         |           | 34.70 m                                          |
| Maximum outreach                            |           | 28 m                                             |
| Weight and dimensions                       |           | -                                                |
| Overall length (with forks)                 | I1        | 10.06 m                                          |
| Length to face of forks                     | 12        | 8.86 m                                           |
| Overall width                               | b1        | 2.50 m                                           |
| Overall height                              | h17       | 3.26 m                                           |
| Overall cab width                           |           |                                                  |
|                                             | b4        | 0.96 m                                           |
| Ground clearance                            | m4        | 0.44 m                                           |
| Wheelbase                                   | у         | 3.75 m                                           |
| Tilt-up angle                               | a4        | 13 °                                             |
| Tilt-down angle                             | a5        | 108 °                                            |
| Turret rotation                             |           | 360 °                                            |
| Overall weight                              |           | 23800 kg                                         |
| Forks length / width / section              | l / e / s | 1200 mm x 125 mm x 60 mm                         |
| Wheels                                      |           |                                                  |
| Standard tires                              |           | 17,5-R25                                         |
| Drive wheels (front / rear)                 |           | 2/2                                              |
| Steering mode                               |           | 2 wheel steer, 4 wheel steer, Crab mode          |
| Stabilisers                                 |           | ,                                                |
| Stabilizers Type                            |           | Telescopic Triplex                               |
| Controls with stabs                         |           | Stabs Commands Individual or Simultaneous        |
| Engine Engine                               |           | otabs communes marvadar or ormanancous           |
| Engine brand                                |           | Yanmar                                           |
| •                                           |           |                                                  |
| Engine norm                                 |           | Stage V, Tier 4                                  |
| Engine model                                |           | 4TN107FTT-6SMU2                                  |
| I.C. Engine power rating / Power            |           | 211 Hp / 155 kW                                  |
| Max. torque / Engine rotation (min)         |           | 805 Nm @ 1500 rpm                                |
| Number of cylinders - Capacity of cylinders |           | 4 - 4567 cm³                                     |
| Engine cooling system                       |           | Water cooled                                     |
| Electric circuit                            |           |                                                  |
| Number of batteries / Battery voltage       |           | 2 x 12 V                                         |
| 12V Battery capacity                        |           | 120 Ah                                           |
| Battery starting current                    |           | (EN)850 A                                        |
| Transmission                                |           |                                                  |
| Transmission type                           |           | Hydrostatic with CVT                             |
| Gearbox                                     |           | Speedshift                                       |
| Max. travel speed                           |           | 40 km/h                                          |
| Drawbar pull                                |           | 9300 daN                                         |
| Parking brake                               |           | Automatic negative parking brake                 |
|                                             |           | Oil-immersed multi-discs braking on front & rear |
| Service brake                               |           | axles                                            |
| Performances                                |           |                                                  |
| Gradeability (laden / unladen)              |           | 29 % / 38.70 %                                   |
| Hydraulics                                  |           | 22 17, 2011 2                                    |
| Hydraulic pump type                         |           | Variable displacement pump                       |
| Hydraulic flow                              |           | 172 I/min                                        |
| •                                           |           |                                                  |
| Hydraulic Pressure                          |           | 350 bar                                          |
| Tank capacities                             |           | 10.1                                             |
| Engine oil                                  |           | 13                                               |
| Fuel tank                                   |           | 320 l                                            |
| Diesel Exhaust fluid (AdBlue® type)         |           | 24                                               |
| Noise and vibration                         |           |                                                  |
| Noise at driving position (LpA)             |           | 68 dB                                            |
| Noise to environment (LwA)                  |           | 109 dB                                           |
| Vibration on hands/arms                     |           | < 2.50 m/s²                                      |
| Miscellaneous                               |           |                                                  |
|                                             |           |                                                  |
| Steering wheels (front / rear)              |           | 2/2                                              |
| Steering wheels (front / rear) Controls     |           | 2 / 2<br>2 Joysticks                             |
|                                             |           |                                                  |

## MRT 3570 - Dimensional drawing

| Other data                                        |     | Metric  |
|---------------------------------------------------|-----|---------|
| Length of frame                                   | l14 | 6.80 m  |
| Wheelbase                                         | у   | 3.75 m  |
| Ground clearance                                  | m4  | 0.44 m  |
| Counterweight offset (turret at 90°)              | a7  | 3.75 m  |
| Tilt-up angle                                     | a4  | 13 °    |
| Tilt-down angle                                   | a5  | 108 °   |
| Overall length at stabilisers                     | l12 | 6.50 m  |
| External turning radius (over tyres)              | Wa1 | 5.06 m  |
| Overall width with stabilisers extended           | b7  | 7.42 m  |
| Overall height                                    | h17 | 3.26 m  |
| Frame leveling corrector                          | a9  | +/- 8 ° |
| Ground clearance under front tires on stabilizers | m5  | 0.40 m  |