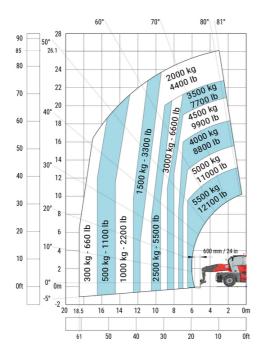

| у   | 3.75 m  |
| Ground clearance                                  | m4  | 0.44 m  |
| Counterweight offset (turret at 90°)              | a7  | 3.75 m  |
| Tilt-up angle                                     | a4  | 13 °    |
| Tilt-down angle                                   | a5  | 108 °   |
| Overall length at stabilisers                     | l12 | 6.50 m  |
| External turning radius (over tyres)              | Wa1 | 5.06 m  |
| Overall width with stabilisers extended           | b7  | 7.42 m  |
| Overall height                                    | h17 | 3.26 m  |
| Frame leveling corrector                          | a9  | +/- 8 ° |
| Ground clearance under front tires on stabilizers | m5  | 0.40 m  |

### MRT 3570 - Load chart

### Machine on tires with forks Metric



### Machine on lowered stabilisers with forks Metric



Machine on lowered stabilisers with winch 7200 kg (metric)

Machine on lowered stabilisers with 1500 kg jib Metric





Machine on lowered stabilisers with hook 9000 kg (Metric) Machine on lowered stabilisers with 365 kg platform Metric





# Machine on lowered stabilisers with 3D positive Metric







#### **Head Office**

B.P. 249 - 430 rue de l'Aubinière 44150 Ancenis Cedex - France Tel: +33 (0)2 40 09 10 11 - Fax: +33 (0)2 40 09 10 97 www.manitou.com



This publication provides a description of the configuration versions and options for Manitou products, which may differ for equipment. The equipment presented in this brochure may be part of a series, as an option, or it may not be available, depending on the versions. Manitou