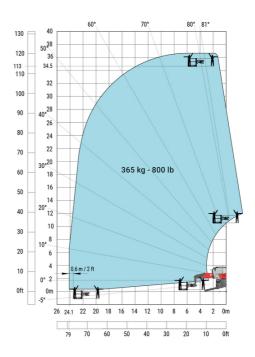

### MRT 3570 - Load chart

### Machine on lowered stabilisers with forks Metric

Machine on lowered stabilisers with winch 7200 kg (metric)

Machine on lowered stabilisers with 1500 kg jib Metric

Machine on lowered stabilisers with hook 9000 kg (Metric) Machine on lowered stabilisers with 365 kg platform Metric