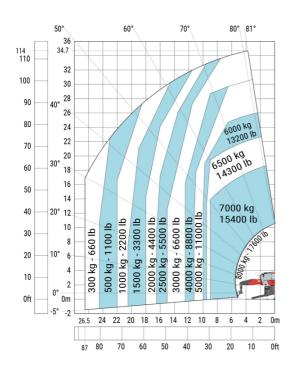

a5  | 108 °   |
| Overall length at stabilisers                     | l12 | 6.50 m  |
| External turning radius (over tyres)              | Wa1 | 5.06 m  |
| Overall width with stabilisers extended           | b7  | 7.42 m  |
| Overall height                                    | h17 | 3.26 m  |
| Frame leveling corrector                          | a9  | +/- 8 ° |
| Ground clearance under front tires on stabilizers | m5  | 0.40 m  |

### MRT 3570 - Load chart

### Machine on tires with forks Metric



### Machine on lowered stabilisers with forks Metric



Machine on lowered stabilisers with winch 7200 kg (metric)

Machine on lowered stabilisers with 1500 kg jib Metric





Machine on lowered stabilisers with hook 9000 kg (Metric) Machine on lowered stabilisers with 365 kg platform Metric





# Machine on lowered stabilisers with 3D positive Metric







#### **Head Office**

B.P. 249 - 430 rue de l'Aubinière 44150 Ancenis Cedex - France Tel: +33 (0)2 40 09 10 11 - Fax: +33 (0)2 40 09 10 97 www.manitou.com



This publication provides a description of the configuration versions and options for Manitou products, which may differ for equipment. The equipment presented in this brochure may be part of a series, as an option, or it may not be available, depending on the versions. Manitou reserves the right, at any time and without notice, to amend the specifications described and represented. The specifications provided do not bind the manufacturer. For more details, please contact your Manitou agent. This is not a contractually binding document. The presentation of the product