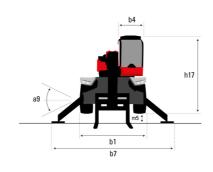

## MRT 3570 - Dimensional drawing

| Other data                                        |     | Metric  |
|---------------------------------------------------|-----|---------|
| Length of frame                                   | l14 | 6.80 m  |
| Wheelbase                                         | у   | 3.75 m  |
| Ground clearance                                  | m4  | 0.44 m  |
| Counterweight offset (turret at 90°)              | a7  | 3.75 m  |
| Tilt-up angle                                     | a4  | 13 °    |
| Tilt-down angle                                   | a5  | 108 °   |
| Overall length at stabilisers                     | l12 | 6.50 m  |
| External turning radius (over tyres)              | Wa1 | 5.06 m  |
| Overall width with stabilisers extended           | b7  | 7.42 m  |
| Overall height                                    | h17 | 3.26 m  |
| Frame leveling corrector                          | a9  | +/- 8 ° |
| Ground clearance under front tires on stabilizers | m5  | 0.40 m  |