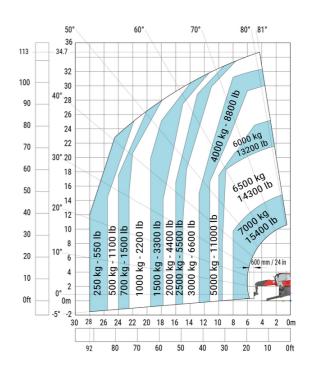

### MRT 3570 - Load chart

### Machine on lowered stabilisers with forks Metric

Machine on lowered stabilisers with winch 7200 kg (metric)

Machine on lowered stabilisers with 1500 kg jib Metric

Machine on lowered stabilisers with hook 9000 kg (Metric) Machine on lowered stabilisers with 365 kg platform Metric