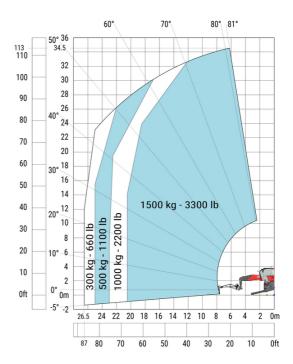

### MRT 3570 - Load chart

### Machine on lowered stabilisers with forks Metric

Machine on lowered stabilisers with winch 7200 kg (metric)

Machine on lowered stabilisers with 1500 kg jib Metric

Machine on lowered stabilisers with hook 9000 kg (Metric) Machine on lowered stabilisers with 365 kg platform Metric