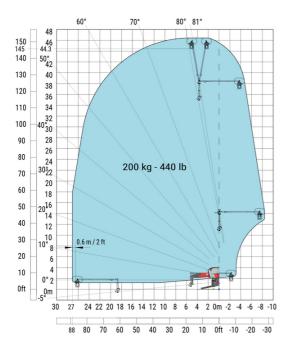

### MRT 3570 - Load chart

### Machine on lowered stabilisers with forks Metric

Machine on lowered stabilisers with winch 7200 kg (metric)

Machine on lowered stabilisers with 1500 kg jib Metric

Machine on lowered stabilisers with hook 9000 kg (Metric) Machine on lowered stabilisers with 365 kg platform Metric