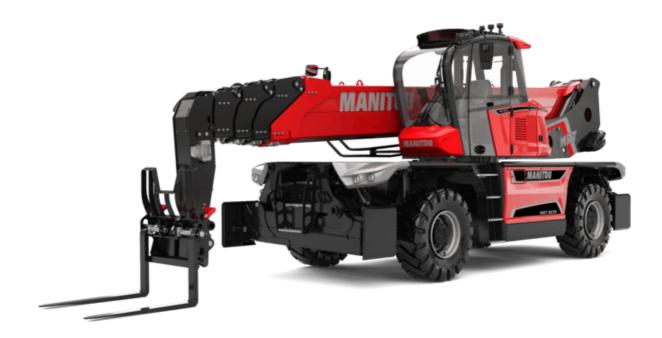

## MRT 3570 - Dimensional drawing

| Other data                                        |     | Metric  |
|---------------------------------------------------|-----|---------|
| Length of frame                                   | l14 | 6.80 m  |
| Wheelbase                                         | у   | 3.75 m  |
| Ground clearance                                  | m4  | 0.44 m  |
| Counterweight offset (turret at 90°)              | a7  | 3.75 m  |
| Tilt-up angle                                     | a4  | 13 °    |
| Tilt-down angle                                   | a5  | 108 °   |
| Overall length at stabilisers                     | l12 | 6.50 m  |
| External turning radius (over tyres)              | Wa1 | 5.06 m  |
| Overall width with stabilisers extended           | b7  | 7.42 m  |
| Overall height                                    | h17 | 3.26 m  |
| Frame leveling corrector                          | a9  | +/- 8 ° |
| Ground clearance under front tires on stabilizers | m5  | 0.40 m  |