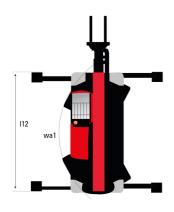

## MRT 3570 - Dimensional drawing

| Other data                                        |     | Metric  |
|---------------------------------------------------|-----|---------|
| Length of frame                                   | l14 | 6.80 m  |
| Wheelbase                                         | у   | 3.75 m  |
| Ground clearance                                  | m4  | 0.44 m  |
| Counterweight offset (turret at 90°)              | a7  | 3.75 m  |
| Tilt-up angle                                     | a4  | 13 °    |
| Tilt-down angle                                   | a5  | 108 °   |
| Overall length at stabilisers                     | l12 | 6.50 m  |
| External turning radius (over tyres)              | Wa1 | 5.06 m  |
| Overall width with stabilisers extended           | b7  | 7.42 m  |
| Overall height                                    | h17 | 3.26 m  |
| Frame leveling corrector                          | a9  | +/- 8 ° |
| Ground clearance under front tires on stabilizers | m5  | 0.40 m  |