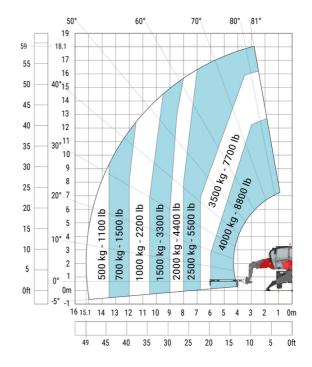

#### MRT-X 1845 - Load chart

#### Machine on lowered stabilisers with winch 5000 kg Metric

Machine on lowered stabilisers with 4000 kg jib (Metric)