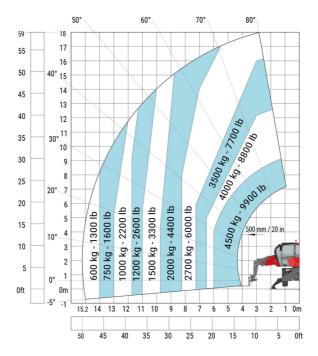

#### MRT-X 1845 - Load chart

#### Machine on lowered stabilisers with winch 5000 kg Metric

Machine on lowered stabilisers with 4000 kg jib (Metric)

### (Metric)

Machine on lowered stabilisers with 1500 kg jib with winch Machine on lowered stabilisers with extensible jib with winch (Metric)

Machine on lowered stabilisers with hook 5000 kg (Metric) Machine on lowered stabilisers with 365 kg platform Metric