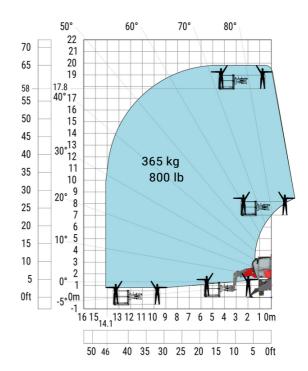

### (Metric)

Machine on lowered stabilisers with 1500 kg jib with winch Machine on lowered stabilisers with extensible jib with winch (Metric)

Machine on lowered stabilisers with hook 5000 kg (Metric) Machine on lowered stabilisers with 365 kg platform Metric