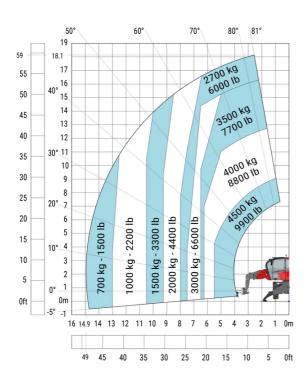

#### MRT-X 1845 - Load chart

### (Metric)

Machine on lowered stabilisers with 1500 kg jib with winch Machine on lowered stabilisers with extensible jib with winch (Metric)

Machine on lowered stabilisers with hook 5000 kg (Metric) Machine on lowered stabilisers with 365 kg platform Metric

## Machine on lowered stabilisers with 1000 kg platform Metric

Head Office B.P. 249 - 430 rue de l'Aubinière 44150 Ancenis Cedex - France Tel: +33 (0)2 40 09 10 11 - Fax: +33 (0)2 40 09 10 97 www.manitou.com