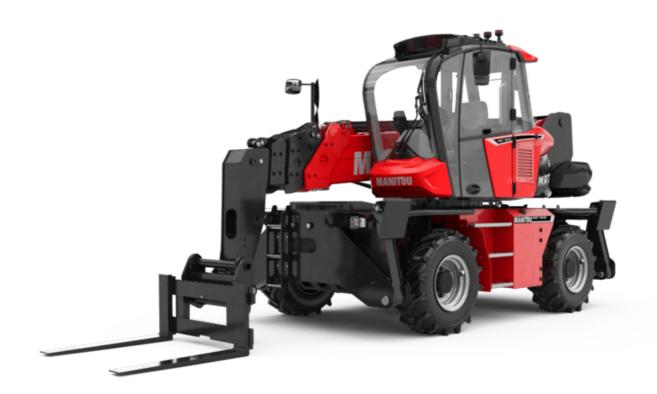

# **MRT-X 1845**

VISION

|  | 1RT-X 1845 | Created on | 18 April | 2024 at | 12:42:31 | am UTC |
|--|------------|------------|----------|---------|----------|--------|
|--|------------|------------|----------|---------|----------|--------|