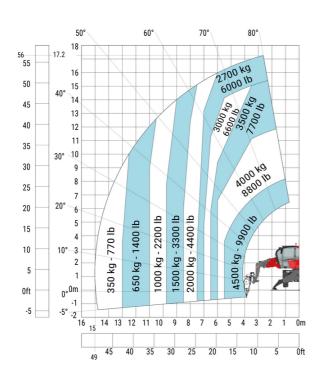

| m4  | 0.37 m |
| Counterweight offset (turret at 90°)              | а7  | 2.50 m |
| Tilt-up angle                                     | a4  | 10 °   |
| Tilt-down angle                                   | a5  | 107 °  |
| Overall length at stabilisers                     | 112 | 4.41 m |
| External turning radius (over tyres)              | Wa1 | 3.92 m |
| Overall width with stabilisers extended           | b7  | 4.01 m |
| Overall height                                    | h17 | 3.04 m |
| Ground clearance under front tires on stabilizers | m5  | 0.18 m |

#### MRT-X 1845 - Load chart

#### Machine on tyres with forks Metric







#### Machine on lowered stabilisers with winch 5000 kg Metric

Machine on lowered stabilisers with 4000 kg jib (Metric)





### (Metric)

Machine on lowered stabilisers with 1500 kg jib with winch Machine on lowered stabilisers with extensible jib with winch (Metric)





Machine on lowered stabilisers with hook 5000 kg (Metric) Machine on lowered stabilisers with 365 kg platform Metric



## Machine on lowered stabilisers with 1000 kg platform Metric







Head Office B.P. 249 - 430 rue de l'Aubinière 44150 Ancenis Cedex - France Tel: +33 (0)2 40 09 10 11 - Fax: +33 (0)2 40 09 10 97 www.manitou.com



This publication provides a description of the configuration versions and options for Manitou products, which may differ for equipment. The equipment presented in this brochure may be part of a series, as an option, or it may not be available, depending on the versions. Manitou reserves the right, at any tim