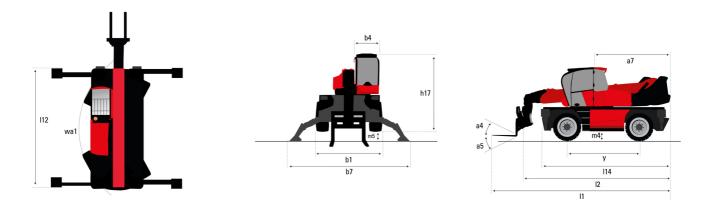

#### MRT-X 1845 - Dimensional drawing

| Other data                                        |     | Metric |
|---------------------------------------------------|-----|--------|
| Length of frame                                   | 114 | 4.67 m |
| Wheelbase                                         | у   | 2.43 m |
| Ground clearance                                  | m4  | 0.37 m |
| Counterweight offset (turret at 90°)              | а7  | 2.50 m |
| Tilt-up angle                                     | a4  | 10 °   |
| Tilt-down angle                                   | a5  | 107 °  |
| Overall length at stabilisers                     | 112 | 4.41 m |
| External turning radius (over tyres)              | Wa1 | 3.92 m |
| Overall width with stabilisers extended           | b7  | 4.01 m |
| Overall height                                    | h17 | 3.04 m |
| Ground clearance under front tires on stabilizers | m5  | 0.18 m |