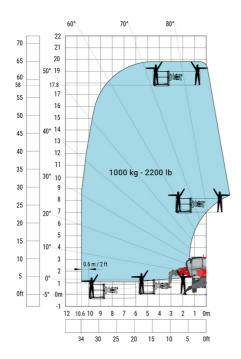

## Machine on lowered stabilisers with 1000 kg platform Metric

Head Office B.P. 249 - 430 rue de l'Aubinière 44150 Ancenis Cedex - France Tel: +33 (0)2 40 09 10 11 - Fax: +33 (0)2 40 09 10 97 www.manitou.com