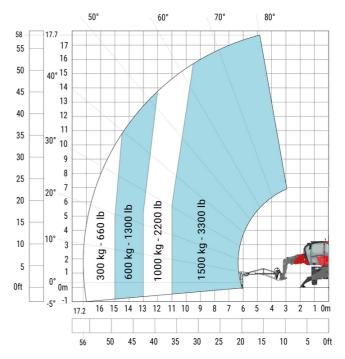

#### MRT-X 1845 - Load chart

### (Metric)

Machine on lowered stabilisers with 1500 kg jib with winch Machine on lowered stabilisers with extensible jib with winch (Metric)

Machine on lowered stabilisers with hook 5000 kg (Metric) Machine on lowered stabilisers with 365 kg platform Metric