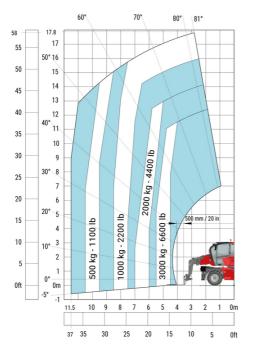

| 114 | 4.67 m |
| Wheelbase                                         | у   | 2.43 m |
| Ground clearance                                  | m4  | 0.37 m |
| Counterweight offset (turret at 90°)              | а7  | 2.50 m |
| Tilt-up angle                                     | a4  | 10 °   |
| Tilt-down angle                                   | a5  | 107 °  |
| Overall length at stabilisers                     | 112 | 4.41 m |
| External turning radius (over tyres)              | Wa1 | 3.92 m |
| Overall width with stabilisers extended           | b7  | 4.01 m |
| Overall height                                    | h17 | 3.04 m |
| Ground clearance under front tires on stabilizers | m5  | 0.18 m |

#### MRT-X 1845 - Load chart

#### Machine on tyres with forks Metric







#### Machine on lowered stabilisers with winch 5000 kg Metric

Machine on lowered stabilisers with 4000 kg jib (Metric)





### (Metric)

Machine on lowered stabilisers with 1500 kg jib with winch Machine on lowered stabilisers with extensible jib with winch (Metric)





Machine on lowered stabilisers with hook 5000 kg (Metric) Machine on lowered stabilisers with 365 kg platform Metric



## Machine on lowered stabilisers with 1000 kg platform Metric







Head Office B.P. 249 - 430 rue de l'Aubinière 44150 Ancenis Cedex - France Tel: +33 (0)2 40 09 10 11 - Fax: +33 (0)2 40 09 10 97 www.manitou.com



This publication provides a description of the configuration versions and options for Manitou products, which may differ for equipment. The equipment presented in this brochure may be