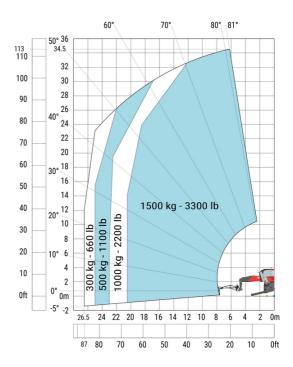

### MRT-X 3570 ES - Load chart

### Machine on lowered stabilisers with forks Imperial

Machine on lowered stabilisers with winch 7200 kg (Imperial)