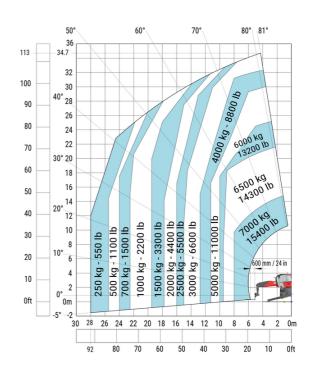

### MRT-X 3570 ES - Load chart

### Machine on lowered stabilisers with forks Imperial

Machine on lowered stabilisers with winch 7200 kg (Imperial)