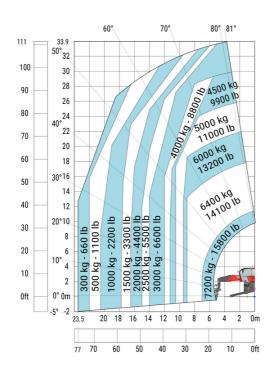

### MRT-X 3570 ES - Load chart

## Machine on lowered stabilisers with hook 9000 kg (Imperial)