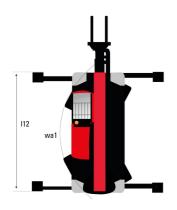

## MRT-X 3570 ES - Dimensional drawing

| Other data                                        |  |
|---------------------------------------------------|--|
| Length of frame                                   |  |
| Wheelbase                                         |  |
| Ground clearance                                  |  |
| Counterweight offset (turret at 90°)              |  |
| Tilt-up angle                                     |  |
| Tilt-down angle                                   |  |
| Overall length at stabilisers                     |  |
| External turning radius (over tyres)              |  |
| Overall width with stabilisers extended           |  |
| Overall height                                    |  |
| Frame leveling corrector                          |  |
| Ground clearance under front tires on stabilizers |  |

|     | Imperial    |
|-----|-------------|
| l14 | 22 ft 4 in  |
| у   | 12 ft 4 in  |
| m4  | 1 ft 3 in   |
| a7  | 12 ft 4 in  |
| a4  | 13 °        |
| a5  | 108 °       |
| l12 | 21 ft 4 in  |
| Wa1 | 16 ft 11 in |
| b7  | 24 ft 4 in  |
| h17 | 10 ft 8 in  |
| a9  | +/- 8 °     |
| m5  | 1 ft 6 in   |