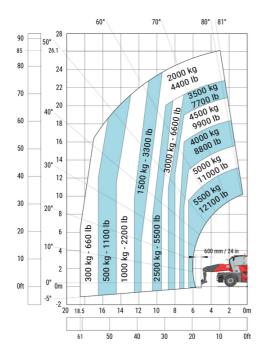

|  |
| Tilt-down angle                                   |  |
| Overall length at stabilisers                     |  |
| External turning radius (over tyres)              |  |
| Overall width with stabilisers extended           |  |
| Overall height                                    |  |
| Frame leveling corrector                          |  |
| Ground clearance under front tires on stabilizers |  |

|     | Imperial    |
|-----|-------------|
| l14 | 22 ft 4 in  |
| у   | 12 ft 4 in  |
| m4  | 1 ft 3 in   |
| a7  | 12 ft 4 in  |
| a4  | 13 °        |
| a5  | 108 °       |
| l12 | 21 ft 4 in  |
| Wa1 | 16 ft 11 in |
| b7  | 24 ft 4 in  |
| h17 | 10 ft 8 in  |
| a9  | +/- 8 °     |
| m5  | 1 ft 6 in   |

### MRT-X 3570 ES - Load chart

### Machine on tyres with forks Imperial



### Machine on lowered stabilisers with forks Imperial



Machine on lowered stabilisers with winch 7200 kg (Imperial)







## Machine on lowered stabilisers with hook 9000 kg (Imperial)







#### **Head Office**

B.P. 249 - 430 rue de l'Aubinière 44150 Ancenis Cedex - France Tel: +33 (0)2 40 09 10 11 - Fax: +33 (0)2 40 09 10 97 www.manitou.com



This publication provides a description of the configuration versions and options for Manitou products, which may differ for equipment. The equipment presented in this brochure may be part of a series, as an option, or it may not be available, depending on the versions. Manitou reserves the right, at any time and without notice, to amend the specifications described and represented. The specifications provided do not bind the manufacturer.