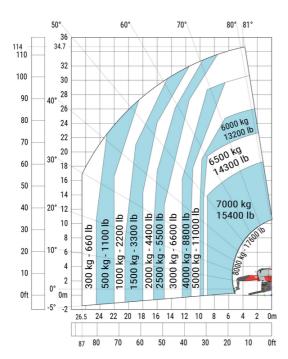

erall width with stabilisers extended           |  |
| Overall height                                    |  |
| Frame leveling corrector                          |  |
| Ground clearance under front tires on stabilizers |  |

|     | Imperial    |
|-----|-------------|
| l14 | 22 ft 4 in  |
| у   | 12 ft 4 in  |
| m4  | 1 ft 3 in   |
| a7  | 12 ft 4 in  |
| a4  | 13 °        |
| a5  | 108 °       |
| l12 | 21 ft 4 in  |
| Wa1 | 16 ft 11 in |
| b7  | 24 ft 4 in  |
| h17 | 10 ft 8 in  |
| a9  | +/- 8 °     |
| m5  | 1 ft 6 in   |

### MRT-X 3570 ES - Load chart

### Machine on tyres with forks Imperial



### Machine on lowered stabilisers with forks Imperial



Machine on lowered stabilisers with winch 7200 kg (Imperial)







## Machine on lowered stabilisers with hook 9000 kg (Imperial)







#### **Head Office**

B.P. 249 - 430 rue de l'Aubinière 44150 Ancenis Cedex - France Tel: +33 (0)2 40 09 10 11 - Fax: +33 (0)2 40 09 10 97 www.manitou.com



This publication provides a description of the configuration versions and options for Manitou products, which may differ for equipment. The equipment presented in this brochure may be part of a series, as an option, or it may not be available, depending on the versions. Manitou reserves the right, at any time and without notice, to amend the specifications described and represented. The specifications provided do not bind the manufacturer. For more details, please contact your Manitou agent. This is not a contractually binding document. The presentation of the products is not contractually binding. List of specifications non-exh