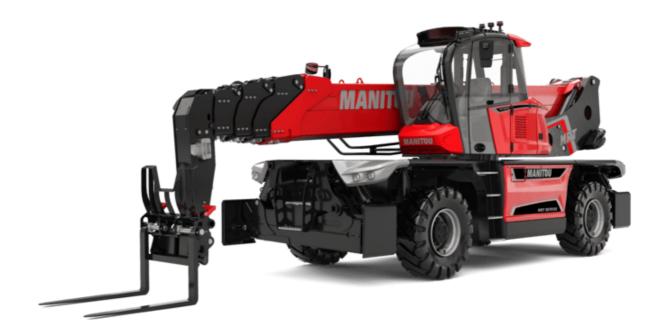

Technical sheet:

# **MRT-X 3570 ES**

#### **VISION +**

|                                             | MRT-X 3570 ES Created on April 26, 2024 at 1:19:35 AM |
|---------------------------------------------|-------------------------------------------------------|
| Capacities                                  | Imperial                                              |
| Max. capacity                               | 15432 lb                                              |
| Max. lifting height                         | 113 ft 6 in                                           |
| Max. outreach                               | 91 ft 10 in                                           |
| /eight and dimensions                       |                                                       |
| verall length (with forks)                  | l1 33 ft                                              |
| ength to face of forks                      | 12 29 ft 1 in                                         |
| verall width                                |                                                       |
|                                             |                                                       |
| verall height                               |                                                       |
| verall cab width                            | b4 3 ft 2 in                                          |
| round clearance                             | m4 1 ft 3 in                                          |
| /heelbase                                   | y 12 ft 4 in                                          |
| rame leveling longitudinal +/-              | 3 °                                                   |
| ilt-up angle                                | a4 13 °                                               |
| ilt-down angle                              | a5 108 °                                              |
| urret rotation                              | 360°                                                  |
| verall weight                               | 52911 lb                                              |
| orks length / width / section               | I / e / s 47 in x 5 in x 2 in                         |
| /heels                                      |                                                       |
| tandard tires                               | 17,5-R25                                              |
| rive wheels (front / rear)                  | 2/2                                                   |
| teering mode                                | 2 wheel steer, 4 wheel steer, Crab mode               |
| tabilisers                                  | 2 miletrotecti, r miletrotecti, otab mede             |
| tabs Type                                   | Telescopic Triplex                                    |
|                                             |                                                       |
| ontrols with stabs                          | Stabs Commands Individual or Simultaneous             |
| ngine                                       | Yanmar                                                |
| ngine brand                                 |                                                       |
| ngine norm                                  | Stage IIIA                                            |
| ngine model                                 | 4TN107FTT-6SMU2                                       |
| C. Engine power rating / Power              | 211 Hp / 155 kW                                       |
| lax. torque / Engine rotation (min)         | 594 ft/lbs @ 1500 rpm                                 |
| lumber of cylinders - Capacity of cylinders | 4 - 279 in³                                           |
| ngine cooling system                        | Water cooled                                          |
| lectric circuit                             |                                                       |
| lumber of batteries / Battery voltage       | 2 x 12 V                                              |
| 2V Battery capacity                         | 120 Ah                                                |
| attery starting current                     | (EN)850 A                                             |
| ransmission                                 |                                                       |
| ransmission type                            | Hydrostatic with CVT                                  |
| earbox                                      | Speedshift                                            |
| lax. travel speed                           | 25 mph                                                |
| rawbar pull                                 | 9300 daN                                              |
| arking brake                                | Automatic negative parking brake                      |
| aikiliy biake                               | Oil-immersed multi-discs braking on front & re-       |
| ervice brake                                | axles                                                 |
| erformances                                 |                                                       |
| radeability (laden / unladen)               | 29 % / 38.70 %                                        |
| ydraulics                                   |                                                       |
| ydraulic pump type                          | Variable displacement pump                            |
| ydraulic flow                               | 49 US gpm                                             |
|                                             | 49 US QUIII<br>5076 PSI                               |
| ydraulic Pressure                           | 30/0 PSI                                              |
| ank capacities                              |                                                       |
| ngine oil                                   | 3 US gal                                              |
| ydraulic oil                                | 79 US gal                                             |
| uel tank                                    | 85 US gal                                             |
| oise and vibration                          |                                                       |
| oise at driving position (LpA)              | 68 dB                                                 |
| oise to environment (LwA)                   | 109 dB                                                |
| bration to whole hand/arm                   | < 2.60 m/s²                                           |
| iscellaneous                                |                                                       |
| teering wheels (front / rear)               | 2/2                                                   |
| ontrols                                     | 2 Joysticks                                           |
| afety cab homologation                      | ROPS - FOPS level 2 cab                               |
|                                             | Standard                                              |