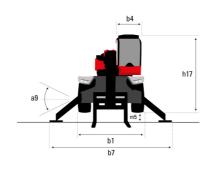

## MRT-X 3570 ES - Dimensional drawing

| Other data                                        |  |
|---------------------------------------------------|--|
| Length of frame                                   |  |
| Wheelbase                                         |  |
| Ground clearance                                  |  |
| Counterweight offset (turret at 90°)              |  |
| Tilt-up angle                                     |  |
| Tilt-down angle                                   |  |
| Overall length at stabilisers                     |  |
| External turning radius (over tyres)              |  |
| Overall width with stabilisers extended           |  |
| Overall height                                    |  |
| Frame leveling corrector                          |  |
| Ground clearance under front tires on stabilizers |  |

|     | Imperial    |
|-----|-------------|
| l14 | 22 ft 4 in  |
| у   | 12 ft 4 in  |
| m4  | 1 ft 3 in   |
| a7  | 12 ft 4 in  |
| a4  | 13 °        |
| a5  | 108 °       |
| l12 | 21 ft 4 in  |
| Wa1 | 16 ft 11 in |
| b7  | 24 ft 4 in  |
| h17 | 10 ft 8 in  |
| a9  | +/- 8 °     |
| m5  | 1 ft 6 in   |