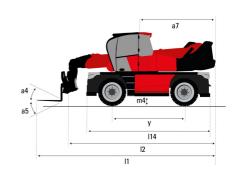

## MRT-X 3570 ES - Dimensional drawing

| Other data                                        |  |
|---------------------------------------------------|--|
| Length of frame                                   |  |
| Wheelbase                                         |  |
| Ground clearance                                  |  |
| Counterweight offset (turret at 90°)              |  |
| Tilt-up angle                                     |  |
| Tilt-down angle                                   |  |
| Overall length at stabilisers                     |  |
| External turning radius (over tyres)              |  |
| Overall width with stabilisers extended           |  |
| Overall height                                    |  |
| Frame leveling corrector                          |  |
| Ground clearance under front tires on stabilizers |  |

|     | Imperial    |
|-----|-------------|
| l14 | 22 ft 4 in  |
| у   | 12 ft 4 in  |
| m4  | 1 ft 3 in   |
| a7  | 12 ft 4 in  |
| a4  | 13 °        |
| a5  | 108 °       |
| l12 | 21 ft 4 in  |
| Wa1 | 16 ft 11 in |
| b7  | 24 ft 4 in  |
| h17 | 10 ft 8 in  |
| a9  | +/- 8 °     |
| m5  | 1 ft 6 in   |