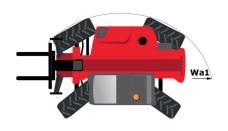

# MT 1440 A ST5

|                                                                                                                       | MT 1440 A ST5 Created on September 1, 2024 at 6:09:42 AM |
|-----------------------------------------------------------------------------------------------------------------------|----------------------------------------------------------|
| Capacities                                                                                                            | Metric                                                   |
| Max. capacity                                                                                                         | 4000 kg                                                  |
| Max. lifting height                                                                                                   | 13.53 m                                                  |
| Max. outreach                                                                                                         | 9.46 m                                                   |
| Breakout force with bucket                                                                                            | 7916 daN                                                 |
|                                                                                                                       | /510 udiv                                                |
| Weight and dimensions                                                                                                 | 111                                                      |
| Overall length to carriage                                                                                            | I11 6.02 m                                               |
| Length to face of forks                                                                                               | l2 6.13 m                                                |
| Overall width                                                                                                         | b1 2.36 m                                                |
| Overall height                                                                                                        | h17 2.45 m                                               |
| Wheelbase                                                                                                             | y 3.07 m                                                 |
| Ground clearance                                                                                                      | m4 0.37 m                                                |
| Overall cab width                                                                                                     | b4 0.89 m                                                |
| Tilt-up angle                                                                                                         | a4 12 °                                                  |
| Tilt-down angle                                                                                                       | a5 114°                                                  |
| External turning radius (over tyres)                                                                                  | Wa1 3.94 m                                               |
| Overall weight                                                                                                        | 11200 kg                                                 |
| Unladen weight (with man basket)                                                                                      | 11620 kg                                                 |
|                                                                                                                       | Pneumatic                                                |
| Tires type                                                                                                            |                                                          |
| Standard tires                                                                                                        | Alliance 400/80 - 24 - 162A8                             |
| Forks length / width / section                                                                                        | I / e / s 1200 mm x 125 mm x 45 mm                       |
| Performances                                                                                                          |                                                          |
| Lifting                                                                                                               | 16 s                                                     |
| Lowering                                                                                                              | 14 s                                                     |
| Extension                                                                                                             | 19.30 s                                                  |
| Scoop                                                                                                                 | 4 s                                                      |
| Dump                                                                                                                  | 4 s                                                      |
| Engine                                                                                                                |                                                          |
| Engine brand                                                                                                          | Deutz                                                    |
| Engine norm                                                                                                           | Stage V                                                  |
| Engine model                                                                                                          | TCD 3.6L                                                 |
| Number of cylinders / Capacity of cylinders                                                                           | 4 - 3621 cm <sup>3</sup>                                 |
| I.C. Engine power rating - Power                                                                                      | 100 Hp / 75 kW                                           |
|                                                                                                                       |                                                          |
| Max. torque / Engine rotation                                                                                         | 410 Nm @ 1600 rpm                                        |
| Drawbar pull (Laden)                                                                                                  | 9930 daN                                                 |
| Transmission                                                                                                          |                                                          |
| Transmission type                                                                                                     | Torque converter                                         |
| Number of gears (forward / reverse)                                                                                   | 4 / 4                                                    |
| Max. travel speed                                                                                                     | 24.90 km/h                                               |
| Parking brake                                                                                                         | Automatic parking brake                                  |
| Service brake                                                                                                         | Oil-immersed multi-discs braking on front & re           |
|                                                                                                                       | axles                                                    |
| Hydraulics                                                                                                            |                                                          |
| Hydraulic pump type                                                                                                   | Gear pump                                                |
| Hydraulic flow / Pressure                                                                                             | 167 l/min-270 bar                                        |
| Tank capacities                                                                                                       |                                                          |
| Engine oil                                                                                                            | 10                                                       |
| Hydraulic oil                                                                                                         | 135                                                      |
| Fuel tank                                                                                                             | 140 l                                                    |
| DEF tank capacity                                                                                                     | 22.60                                                    |
| Noise and vibration                                                                                                   |                                                          |
| Noise at driving position (LpA)                                                                                       | 79 dB                                                    |
| Noise to environment (LwA)                                                                                            | 106 dB                                                   |
| Vibration on hands/arms                                                                                               | < 2.50 m/s²                                              |
|                                                                                                                       | < 2.50 III/S*                                            |
| Compatible platform                                                                                                   |                                                          |
| Platform capacity                                                                                                     | Q 1000 kg                                                |
| Number of people                                                                                                      | 3                                                        |
| Platform dimensions (length x width)                                                                                  | lp / ep 5000 mm x 1200 mm                                |
| ,                                                                                                                     | 1150 kg                                                  |
|                                                                                                                       | <u></u>                                                  |
| Platform weight*                                                                                                      |                                                          |
| Platform weight* Miscellaneous                                                                                        | 2/2                                                      |
| Platform weight*  Miscellaneous  Steering wheels (front / rear)                                                       |                                                          |
| Platform weight*  Miscellaneous  Steering wheels (front / rear)  Drive wheels (front / rear)  Safety cab homologation | 2/2                                                      |

## MT 1440 A ST5 - Dimensional drawing