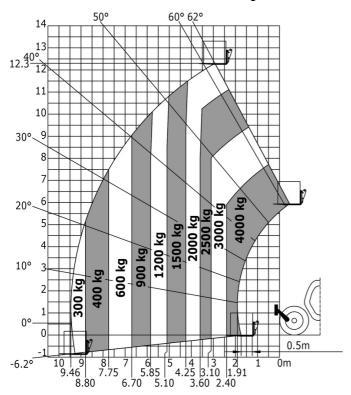

### MT 1440 A ST5 - Load chart

Machine on tires with forks - with levelling device Metric