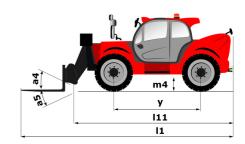

# MT 1440 A ST5

|                                                                                                                       | MT 1440 A ST5 Created on September 1, 2024 at 6:09:42 AM |
|-----------------------------------------------------------------------------------------------------------------------|----------------------------------------------------------|
| Capacities                                                                                                            | Metric                                                   |
| Max. capacity                                                                                                         | 4000 kg                                                  |
| Max. lifting height                                                                                                   | 13.53 m                                                  |
| Max. outreach                                                                                                         | 9.46 m                                                   |
| Breakout force with bucket                                                                                            | 7916 daN                                                 |
|                                                                                                                       | /510 udiv                                                |
| Weight and dimensions                                                                                                 | 111                                                      |
| Overall length to carriage                                                                                            | I11 6.02 m                                               |
| Length to face of forks                                                                                               | l2 6.13 m                                                |
| Overall width                                                                                                         | b1 2.36 m                                                |
| Overall height                                                                                                        | h17 2.45 m                                               |
| Wheelbase                                                                                                             | y 3.07 m                                                 |
| Ground clearance                                                                                                      | m4 0.37 m                                                |
| Overall cab width                                                                                                     | b4 0.89 m                                                |
| Tilt-up angle                                                                                                         | a4 12 °                                                  |
| Tilt-down angle                                                                                                       | a5 114°                                                  |
| External turning radius (over tyres)                                                                                  | Wa1 3.94 m                                               |
| Overall weight                                                                                                        | 11200 kg                                                 |
| Unladen weight (with man basket)                                                                                      | 11620 kg                                                 |
|                                                                                                                       | Pneumatic                                                |
| Tires type                                                                                                            |                                                          |
| Standard tires                                                                                                        | Alliance 400/80 - 24 - 162A8                             |
| Forks length / width / section                                                                                        | I / e / s 1200 mm x 125 mm x 45 mm                       |
| Performances                                                                                                          |                                                          |
| Lifting                                                                                                               | 16 s                                                     |
| Lowering                                                                                                              | 14 s                                                     |
| Extension                                                                                                             | 19.30 s                                                  |
| Scoop                                                                                                                 | 4 s                                                      |
| Dump                                                                                                                  | 4 s                                                      |
| Engine                                                                                                                |                                                          |
| Engine brand                                                                                                          | Deutz                                                    |
| Engine norm                                                                                                           | Stage V                                                  |
| Engine model                                                                                                          | TCD 3.6L                                                 |
| Number of cylinders / Capacity of cylinders                                                                           | 4 - 3621 cm <sup>3</sup>                                 |
| I.C. Engine power rating - Power                                                                                      | 100 Hp / 75 kW                                           |
|                                                                                                                       |                                                          |
| Max. torque / Engine rotation                                                                                         | 410 Nm @ 1600 rpm                                        |
| Drawbar pull (Laden)                                                                                                  | 9930 daN                                                 |
| Transmission                                                                                                          |                                                          |
| Transmission type                                                                                                     | Torque converter                                         |
| Number of gears (forward / reverse)                                                                                   | 4 / 4                                                    |
| Max. travel speed                                                                                                     | 24.90 km/h                                               |
| Parking brake                                                                                                         | Automatic parking brake                                  |
| Service brake                                                                                                         | Oil-immersed multi-discs braking on front & re           |
|                                                                                                                       | axles                                                    |
| Hydraulics                                                                                                            |                                                          |
| Hydraulic pump type                                                                                                   | Gear pump                                                |
| Hydraulic flow / Pressure                                                                                             | 167 l/min-270 bar                                        |
| Tank capacities                                                                                                       |                                                          |
| Engine oil                                                                                                            | 10                                                       |
| Hydraulic oil                                                                                                         | 135                                                      |
| Fuel tank                                                                                                             | 140 l                                                    |
| DEF tank capacity                                                                                                     | 22.60                                                    |
| Noise and vibration                                                                                                   |                                                          |
| Noise at driving position (LpA)                                                                                       | 79 dB                                                    |
| Noise to environment (LwA)                                                                                            | 106 dB                                                   |
| Vibration on hands/arms                                                                                               | < 2.50 m/s²                                              |
|                                                                                                                       | < 2.50 III/S*                                            |
| Compatible platform                                                                                                   |                                                          |
| Platform capacity                                                                                                     | Q 1000 kg                                                |
| Number of people                                                                                                      | 3                                                        |
| Platform dimensions (length x width)                                                                                  | lp / ep 5000 mm x 1200 mm                                |
| ,                                                                                                                     | 1150 kg                                                  |
|                                                                                                                       | <u></u>                                                  |
| Platform weight*                                                                                                      |                                                          |
| Platform weight* Miscellaneous                                                                                        | 2/2                                                      |
| Platform weight*  Miscellaneous  Steering wheels (front / rear)                                                       |                                                          |
| Platform weight*  Miscellaneous  Steering wheels (front / rear)  Drive wheels (front / rear)  Safety cab homologation | 2/2                                                      |

## MT 1440 A ST5 - Dimensional drawing