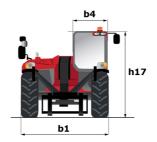

# MT 1440 A ST5

|                                                                                                                       | MT 1440 A ST5 Created on September 1, 2024 at 6:09:42 AM |
|-----------------------------------------------------------------------------------------------------------------------|----------------------------------------------------------|
| Capacities                                                                                                            | Metric                                                   |
| Max. capacity                                                                                                         | 4000 kg                                                  |
| Max. lifting height                                                                                                   | 13.53 m                                                  |
| Max. outreach                                                                                                         | 9.46 m                                                   |
| Breakout force with bucket                                                                                            | 7916 daN                                                 |
|                                                                                                                       | /510 udiv                                                |
| Weight and dimensions                                                                                                 | 111                                                      |
| Overall length to carriage                                                                                            | I11 6.02 m                                               |
| Length to face of forks                                                                                               | l2 6.13 m                                                |
| Overall width                                                                                                         | b1 2.36 m                                                |
| Overall height                                                                                                        | h17 2.45 m                                               |
| Wheelbase                                                                                                             | y 3.07 m                                                 |
| Ground clearance                                                                                                      | m4 0.37 m                                                |
| Overall cab width                                                                                                     | b4 0.89 m                                                |
| Tilt-up angle                                                                                                         | a4 12 °                                                  |
| Tilt-down angle                                                                                                       | a5 114°                                                  |
| External turning radius (over tyres)                                                                                  | Wa1 3.94 m                                               |
| Overall weight                                                                                                        | 11200 kg                                                 |
| Unladen weight (with man basket)                                                                                      | 11620 kg                                                 |
|                                                                                                                       | Pneumatic                                                |
| Tires type                                                                                                            |                                                          |
| Standard tires                                                                                                        | Alliance 400/80 - 24 - 162A8                             |
| Forks length / width / section                                                                                        | I / e / s 1200 mm x 125 mm x 45 mm                       |
| Performances                                                                                                          |                                                          |
| Lifting                                                                                                               | 16 s                                                     |
| Lowering                                                                                                              | 14 s                                                     |
| Extension                                                                                                             | 19.30 s                                                  |
| Scoop                                                                                                                 | 4 s                                                      |
| Dump                                                                                                                  | 4 s                                                      |
| Engine                                                                                                                |                                                          |
| Engine brand                                                                                                          | Deutz                                                    |
| Engine norm                                                                                                           | Stage V                                                  |
| Engine model                                                                                                          | TCD 3.6L                                                 |
| Number of cylinders / Capacity of cylinders                                                                           | 4 - 3621 cm <sup>3</sup>                                 |
| I.C. Engine power rating - Power                                                                                      | 100 Hp / 75 kW                                           |
|                                                                                                                       |                                                          |
| Max. torque / Engine rotation                                                                                         | 410 Nm @ 1600 rpm                                        |
| Drawbar pull (Laden)                                                                                                  | 9930 daN                                                 |
| Transmission                                                                                                          |                                                          |
| Transmission type                                                                                                     | Torque converter                                         |
| Number of gears (forward / reverse)                                                                                   | 4 / 4                                                    |
| Max. travel speed                                                                                                     | 24.90 km/h                                               |
| Parking brake                                                                                                         | Automatic parking brake                                  |
| Service brake                                                                                                         | Oil-immersed multi-discs braking on front & re           |
|                                                                                                                       | axles                                                    |
| Hydraulics                                                                                                            |                                                          |
| Hydraulic pump type                                                                                                   | Gear pump                                                |
| Hydraulic flow / Pressure                                                                                             | 167 l/min-270 bar                                        |
| Tank capacities                                                                                                       |                                                          |
| Engine oil                                                                                                            | 10                                                       |
| Hydraulic oil                                                                                                         | 135                                                      |
| Fuel tank                                                                                                             | 140 l                                                    |
| DEF tank capacity                                                                                                     | 22.60                                                    |
| Noise and vibration                                                                                                   |                                                          |
| Noise at driving position (LpA)                                                                                       | 79 dB                                                    |
| Noise to environment (LwA)                                                                                            | 106 dB                                                   |
| Vibration on hands/arms                                                                                               | < 2.50 m/s²                                              |
|                                                                                                                       | < 2.50 III/S*                                            |
| Compatible platform                                                                                                   |                                                          |
| Platform capacity                                                                                                     | Q 1000 kg                                                |
| Number of people                                                                                                      | 3                                                        |
| Platform dimensions (length x width)                                                                                  | lp / ep 5000 mm x 1200 mm                                |
| ,                                                                                                                     | 1150 kg                                                  |
|                                                                                                                       | <u></u>                                                  |
| Platform weight*                                                                                                      |                                                          |
| Platform weight* Miscellaneous                                                                                        | 2/2                                                      |
| Platform weight*  Miscellaneous  Steering wheels (front / rear)                                                       |                                                          |
| Platform weight*  Miscellaneous  Steering wheels (front / rear)  Drive wheels (front / rear)  Safety cab homologation | 2/2                                                      |

## MT 1440 A ST5 - Dimensional drawing