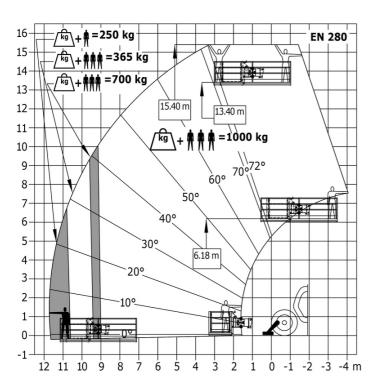

|
| Platform weight* Miscellaneous                                                                                        | 2/2                                                      |
| Platform weight*  Miscellaneous  Steering wheels (front / rear)                                                       |                                                          |
| Platform weight*  Miscellaneous  Steering wheels (front / rear)  Drive wheels (front / rear)  Safety cab homologation | 2/2                                                      |

## MT 1440 A ST5 - Dimensional drawing







### MT 1440 A ST5 - Load chart

Machine on tires with forks - with levelling device Metric



#### Machine on lowered stabilisers with forks Metric



## Machine on stabilisers with Man basket Metric







#### **Head Office**

B.P. 249 - 430 rue de l'Aubinière 44150 Ancenis Cedex - France Tel: +33 (0)2 40 09 10 11 - Fax: +33 (0)2 40 09 10 97 www.manitou.com



This publication provides a description of the configuration versions and options for Manitou products, which may differ for equipment. The equipment presented in this brochure may be part of a series, as an option, or it may not be available, depending on the versions. Manitou reserves the right, at any time and without notice, to amend the specifications described and represented. The specifications provided do not bind the manufacturer. For more details, please contact your Manitou agent. This is not a contractually binding document. The presentation of the products is not contractually binding. List of specifications non-exh