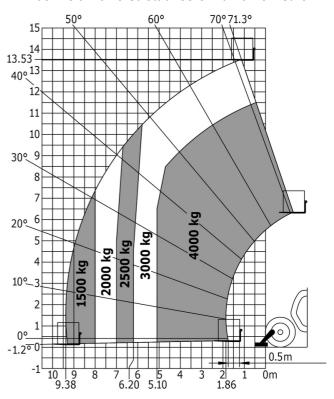

|                                                          |
| Platform weight* Miscellaneous                                                                                        | 2/2                                                      |
| Platform weight*  Miscellaneous  Steering wheels (front / rear)                                                       |                                                          |
| Platform weight*  Miscellaneous  Steering wheels (front / rear)  Drive wheels (front / rear)  Safety cab homologation | 2/2                                                      |

## MT 1440 A ST5 - Dimensional drawing







### MT 1440 A ST5 - Load chart

Machine on tires with forks - with levelling device Metric



#### Machine on lowered stabilisers with forks Metric



## Machine on stabilisers with Man basket Metric







#### **Head Office**

B.P. 249 - 430 rue de l'Aubinière 44150 Ancenis Cedex - France Tel: +33 (0)2 40 09 10 11 - Fax: +33 (0)2 40 09 10 97 www.manitou.com



This publication provides a description of the configuration versions and options for Manitou products, which may differ for equipment. The equipment presented in this brochure may be part of a series, as an option, or it may not be available, depending on the versions. Manitou reserves the right, at any time and without notice, to amend the specifications described and represented. The specifications provided do not bind the manufacturer. For more details, please contact your Manitou agent. This is not a contractually binding document. The presentation of the products is not c