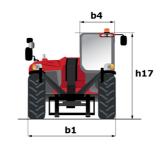

## MT 1440 ST5 - Dimensional drawing

# MT 1440 ST5

|                                             | <b>MT 1440 STS</b> Created on April 16, 2024 at 7:39:50 PM |
|---------------------------------------------|------------------------------------------------------------|
| Capacities                                  | Imperial                                                   |
| Max. capacity                               | 8818 lb                                                    |
| Max. lifting height                         | 44 ft 5 in                                                 |
| Max. outreach                               | 31 ft                                                      |
| Breakout force with bucket                  | 7895 daN                                                   |
| Weight and dimensions                       |                                                            |
| Overall length to carriage                  | l11 19 ft 9 in                                             |
| Length to face of forks                     | 12 20 ft 1 in                                              |
| Overall width                               | b1 7 ft 9 in                                               |
| Overall height                              | h17 8 ft                                                   |
| Wheelbase                                   | y 10 ft 1 in                                               |
| Ground clearance                            | m4 1 ft 3 in                                               |
| Overall cab width                           | b4 2 ft 11 in                                              |
| Tilt-up angle                               | a4 12°                                                     |
| Tilt-down angle                             | a5 114 °                                                   |
|                                             | Wa1 12 ft 11 in                                            |
| External turning radius (over tyres)        | wa1 121(11111<br>24119 lb                                  |
| Unladen weight (with forks)                 |                                                            |
| Overall weight                              | 24119 lb                                                   |
| Tires type                                  | Pneumatic                                                  |
| Standard tires                              | Alliance 400/80 - 24 - 162A8                               |
| Forks length / width / section              | I / e / s 47 in x 5 in / 2 in                              |
| Performances                                |                                                            |
| Lifting                                     | 16 s                                                       |
| Lowering                                    | 12.40 s                                                    |
| Extension                                   | 17.30 s                                                    |
| Retraction                                  | 13 s                                                       |
| Crowd                                       | 4.30 s                                                     |
| Dump                                        | 4 s                                                        |
| Engine                                      |                                                            |
| Engine brand                                | Deutz                                                      |
| Engine norm                                 | Stage V                                                    |
| Engine model                                | TCD 3.6L                                                   |
| Number of cylinders / Capacity of cylinders | 4 - 221 in <sup>3</sup>                                    |
| I.C. Engine power rating - Power            | 100 Hp / 75 kW                                             |
| Max. torque / Engine rotation               | 302 ft/lbs @ 1600 rpm                                      |
| Drawbar pull (Laden)                        | 9930 daN                                                   |
| Transmission                                |                                                            |
| Transmission type                           | Torque converter                                           |
| Number of gears (forward / reverse)         | 4 / 4                                                      |
| Max. travel speed                           | 15 mph                                                     |
| Parking brake                               | Automatic parking brake                                    |
| Service brake                               | Oil-immersed multi-discs braking on front & re             |
|                                             | axles                                                      |
| Hydraulics                                  |                                                            |
| Hydraulic pump type                         | Gear pump                                                  |
| Hydraulic flow / Pressure                   | 44 US gpm-3916 PSI                                         |
| Tank capacities                             |                                                            |
| Engine oil                                  | 3 US gal                                                   |
| Hydraulic oil                               | 36 US gal                                                  |
| Fuel tank                                   | 37 US gal                                                  |
| DEF tank capacity                           | 6 US gal                                                   |
| Noise and vibration                         |                                                            |
| Noise at driving position (LpA)             | 79 dB                                                      |
| Noise to environment (LwA)                  | 106 dB                                                     |
| Vibration on hands/arms                     | < 2.50 m/s <sup>2</sup>                                    |
| Miscellaneous                               |                                                            |
| Steering wheels (front / rear)              | 2/2                                                        |
| Drive wheels (front / rear)                 | 2/2                                                        |
| Safety cab homologation                     | ROPS - FOPS level 2 cab                                    |
| Controls                                    | JSM                                                        |
|                                             | OUNT                                                       |