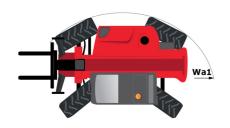

## MT 1440 ST5 - Dimensional drawing

# MT 1440 ST5

|                                             | <b>MT 1440 STS</b> Created on April 16, 2024 at 7:39:50 PM |
|---------------------------------------------|------------------------------------------------------------|
| Capacities                                  | Imperial                                                   |
| Max. capacity                               | 8818 lb                                                    |
| Max. lifting height                         | 44 ft 5 in                                                 |
| Max. outreach                               | 31 ft                                                      |
| Breakout force with bucket                  | 7895 daN                                                   |
| Weight and dimensions                       |                                                            |
| Overall length to carriage                  | l11 19 ft 9 in                                             |
| Length to face of forks                     | 12 20 ft 1 in                                              |
| Overall width                               | b1 7 ft 9 in                                               |
| Overall height                              | h17 8 ft                                                   |
| Wheelbase                                   | y 10 ft 1 in                                               |
| Ground clearance                            | m4 1 ft 3 in                                               |
| Overall cab width                           | b4 2 ft 11 in                                              |
| Tilt-up angle                               | a4 12°                                                     |
| Tilt-down angle                             | a5 114 °                                                   |
|                                             | Wa1 12 ft 11 in                                            |
| External turning radius (over tyres)        | wa1 121(11111<br>24119 lb                                  |
| Unladen weight (with forks)                 |                                                            |
| Overall weight                              | 24119 lb                                                   |
| Tires type                                  | Pneumatic                                                  |
| Standard tires                              | Alliance 400/80 - 24 - 162A8                               |
| Forks length / width / section              | I / e / s 47 in x 5 in / 2 in                              |
| Performances                                |                                                            |
| Lifting                                     | 16 s                                                       |
| Lowering                                    | 12.40 s                                                    |
| Extension                                   | 17.30 s                                                    |
| Retraction                                  | 13 s                                                       |
| Crowd                                       | 4.30 s                                                     |
| Dump                                        | 4 s                                                        |
| Engine                                      |                                                            |
| Engine brand                                | Deutz                                                      |
| Engine norm                                 | Stage V                                                    |
| Engine model                                | TCD 3.6L                                                   |
| Number of cylinders / Capacity of cylinders | 4 - 221 in <sup>3</sup>                                    |
| I.C. Engine power rating - Power            | 100 Hp / 75 kW                                             |
| Max. torque / Engine rotation               | 302 ft/lbs @ 1600 rpm                                      |
| Drawbar pull (Laden)                        | 9930 daN                                                   |
| Transmission                                |                                                            |
| Transmission type                           | Torque converter                                           |
| Number of gears (forward / reverse)         | 4 / 4                                                      |
| Max. travel speed                           | 15 mph                                                     |
| Parking brake                               | Automatic parking brake                                    |
| Service brake                               | Oil-immersed multi-discs braking on front & re             |
|                                             | axles                                                      |
| Hydraulics                                  |                                                            |
| Hydraulic pump type                         | Gear pump                                                  |
| Hydraulic flow / Pressure                   | 44 US gpm-3916 PSI                                         |
| Tank capacities                             |                                                            |
| Engine oil                                  | 3 US gal                                                   |
| Hydraulic oil                               | 36 US gal                                                  |
| Fuel tank                                   | 37 US gal                                                  |
| DEF tank capacity                           | 6 US gal                                                   |
| Noise and vibration                         |                                                            |
| Noise at driving position (LpA)             | 79 dB                                                      |
| Noise to environment (LwA)                  | 106 dB                                                     |
| Vibration on hands/arms                     | < 2.50 m/s <sup>2</sup>                                    |
| Miscellaneous                               |                                                            |
| Steering wheels (front / rear)              | 2/2                                                        |
| Drive wheels (front / rear)                 | 2/2                                                        |
| Safety cab homologation                     | ROPS - FOPS level 2 cab                                    |
| Controls                                    | JSM                                                        |
|                                             | OUNT                                                       |