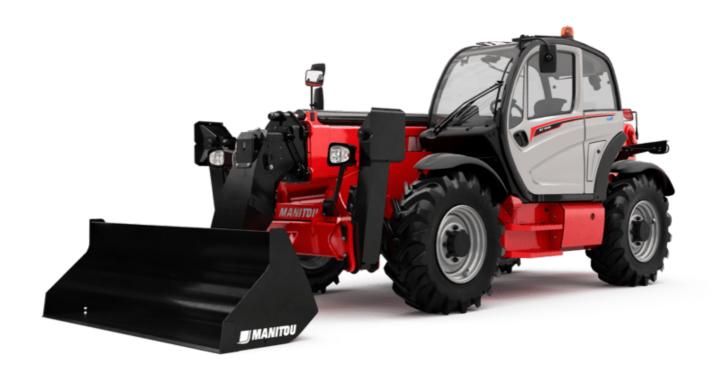

Technical sheet:

# MT 1440 ST5

|                                             | <b>MT 1440 STS</b> Created on April 16, 2024 at 7:39:50 PM |
|---------------------------------------------|------------------------------------------------------------|
| Capacities                                  | Imperial                                                   |
| Max. capacity                               | 8818 lb                                                    |
| Max. lifting height                         | 44 ft 5 in                                                 |
| Max. outreach                               | 31 ft                                                      |
| Breakout force with bucket                  | 7895 daN                                                   |
| Weight and dimensions                       |                                                            |
| Overall length to carriage                  | l11 19 ft 9 in                                             |
| Length to face of forks                     | 12 20 ft 1 in                                              |
| Overall width                               | b1 7 ft 9 in                                               |
| Overall height                              | h17 8 ft                                                   |
| Wheelbase                                   | y 10 ft 1 in                                               |
| Ground clearance                            | m4 1 ft 3 in                                               |
| Overall cab width                           | b4 2 ft 11 in                                              |
| Tilt-up angle                               | a4 12°                                                     |
| Tilt-down angle                             | a5 114 °                                                   |
|                                             | Wa1 12 ft 11 in                                            |
| External turning radius (over tyres)        | wa1 121(11111<br>24119 lb                                  |
| Unladen weight (with forks)                 |                                                            |
| Overall weight                              | 24119 lb                                                   |
| Tires type                                  | Pneumatic                                                  |
| Standard tires                              | Alliance 400/80 - 24 - 162A8                               |
| Forks length / width / section              | I / e / s 47 in x 5 in / 2 in                              |
| Performances                                |                                                            |
| Lifting                                     | 16 s                                                       |
| Lowering                                    | 12.40 s                                                    |
| Extension                                   | 17.30 s                                                    |
| Retraction                                  | 13 s                                                       |
| Crowd                                       | 4.30 s                                                     |
| Dump                                        | 4 s                                                        |
| Engine                                      |                                                            |
| Engine brand                                | Deutz                                                      |
| Engine norm                                 | Stage V                                                    |
| Engine model                                | TCD 3.6L                                                   |
| Number of cylinders / Capacity of cylinders | 4 - 221 in <sup>3</sup>                                    |
| I.C. Engine power rating - Power            | 100 Hp / 75 kW                                             |
| Max. torque / Engine rotation               | 302 ft/lbs @ 1600 rpm                                      |
| Drawbar pull (Laden)                        | 9930 daN                                                   |
| Transmission                                |                                                            |
| Transmission type                           | Torque converter                                           |
| Number of gears (forward / reverse)         | 4 / 4                                                      |
| Max. travel speed                           | 15 mph                                                     |
| Parking brake                               | Automatic parking brake                                    |
| Service brake                               | Oil-immersed multi-discs braking on front & re             |
|                                             | axles                                                      |
| Hydraulics                                  |                                                            |
| Hydraulic pump type                         | Gear pump                                                  |
| Hydraulic flow / Pressure                   | 44 US gpm-3916 PSI                                         |
| Tank capacities                             |                                                            |
| Engine oil                                  | 3 US gal                                                   |
| Hydraulic oil                               | 36 US gal                                                  |
| Fuel tank                                   | 37 US gal                                                  |
| DEF tank capacity                           | 6 US gal                                                   |
| Noise and vibration                         |                                                            |
| Noise at driving position (LpA)             | 79 dB                                                      |
| Noise to environment (LwA)                  | 106 dB                                                     |
| Vibration on hands/arms                     | < 2.50 m/s <sup>2</sup>                                    |
| Miscellaneous                               |                                                            |
| Steering wheels (front / rear)              | 2/2                                                        |
| Drive wheels (front / rear)                 | 2/2                                                        |
| Safety cab homologation                     | ROPS - FOPS level 2 cab                                    |
| Controls                                    | JSM                                                        |
|                                             | OUNT                                                       |