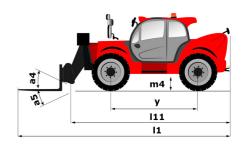

## MT 1440 ST5 - Dimensional drawing

# MT 1440 ST5

|                                             | <b>MT 1440 STS</b> Created on April 16, 2024 at 7:39:50 PM |
|---------------------------------------------|------------------------------------------------------------|
| Capacities                                  | Imperial                                                   |
| Max. capacity                               | 8818 lb                                                    |
| Max. lifting height                         | 44 ft 5 in                                                 |
| Max. outreach                               | 31 ft                                                      |
| Breakout force with bucket                  | 7895 daN                                                   |
| Weight and dimensions                       |                                                            |
| Overall length to carriage                  | l11 19 ft 9 in                                             |
| Length to face of forks                     | 12 20 ft 1 in                                              |
| Overall width                               | b1 7 ft 9 in                                               |
| Overall height                              | h17 8 ft                                                   |
| Wheelbase                                   | y 10 ft 1 in                                               |
| Ground clearance                            | m4 1 ft 3 in                                               |
| Overall cab width                           | b4 2 ft 11 in                                              |
| Tilt-up angle                               | a4 12°                                                     |
| Tilt-down angle                             | a5 114 °                                                   |
|                                             | Wa1 12 ft 11 in                                            |
| External turning radius (over tyres)        | wa1 121(11111<br>24119 lb                                  |
| Unladen weight (with forks)                 |                                                            |
| Overall weight                              | 24119 lb                                                   |
| Tires type                                  | Pneumatic                                                  |
| Standard tires                              | Alliance 400/80 - 24 - 162A8                               |
| Forks length / width / section              | I / e / s 47 in x 5 in / 2 in                              |
| Performances                                |                                                            |
| Lifting                                     | 16 s                                                       |
| Lowering                                    | 12.40 s                                                    |
| Extension                                   | 17.30 s                                                    |
| Retraction                                  | 13 s                                                       |
| Crowd                                       | 4.30 s                                                     |
| Dump                                        | 4 s                                                        |
| Engine                                      |                                                            |
| Engine brand                                | Deutz                                                      |
| Engine norm                                 | Stage V                                                    |
| Engine model                                | TCD 3.6L                                                   |
| Number of cylinders / Capacity of cylinders | 4 - 221 in <sup>3</sup>                                    |
| I.C. Engine power rating - Power            | 100 Hp / 75 kW                                             |
| Max. torque / Engine rotation               | 302 ft/lbs @ 1600 rpm                                      |
| Drawbar pull (Laden)                        | 9930 daN                                                   |
| Transmission                                |                                                            |
| Transmission type                           | Torque converter                                           |
| Number of gears (forward / reverse)         | 4 / 4                                                      |
| Max. travel speed                           | 15 mph                                                     |
| Parking brake                               | Automatic parking brake                                    |
| Service brake                               | Oil-immersed multi-discs braking on front & re             |
|                                             | axles                                                      |
| Hydraulics                                  |                                                            |
| Hydraulic pump type                         | Gear pump                                                  |
| Hydraulic flow / Pressure                   | 44 US gpm-3916 PSI                                         |
| Tank capacities                             |                                                            |
| Engine oil                                  | 3 US gal                                                   |
| Hydraulic oil                               | 36 US gal                                                  |
| Fuel tank                                   | 37 US gal                                                  |
| DEF tank capacity                           | 6 US gal                                                   |
| Noise and vibration                         |                                                            |
| Noise at driving position (LpA)             | 79 dB                                                      |
| Noise to environment (LwA)                  | 106 dB                                                     |
| Vibration on hands/arms                     | < 2.50 m/s <sup>2</sup>                                    |
| Miscellaneous                               |                                                            |
| Steering wheels (front / rear)              | 2/2                                                        |
| Drive wheels (front / rear)                 | 2/2                                                        |
| Safety cab homologation                     | ROPS - FOPS level 2 cab                                    |
| Controls                                    | JSM                                                        |
|                                             | OUNT                                                       |