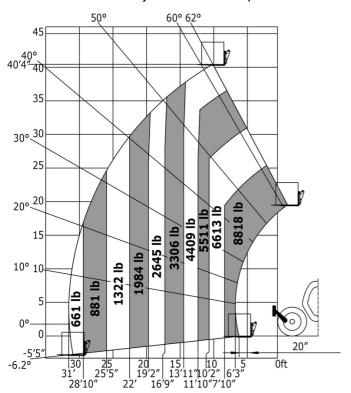

|
| Miscellaneous                               |                                                            |
| Steering wheels (front / rear)              | 2/2                                                        |
| Drive wheels (front / rear)                 | 2/2                                                        |
| Safety cab homologation                     | ROPS - FOPS level 2 cab                                    |
| Controls                                    | JSM                                                        |
|                                             | OUNT                                                       |

## MT 1440 ST5 - Dimensional drawing







### MT 1440 ST5 - Load chart

#### Machine on tyres with forks Imperial



### Machine on lowered stabilisers with forks Imperial







#### **Head Office**

B.P. 249 - 430 rue de l'Aubinière 44150 Ancenis Cedex - France Tel: +33 (0)2 40 09 10 11 - Fax: +33 (0)2 40 09 10 97 www.manitou.com



This publication provides a description of the configuration versions and options for Manitou products, which may differ for equipment. The equipment presented in this brochure may be part of a series, as an option, or it may not be available, depending on the versions. Manitou reserves the right, at any time and without notice, to amend the specifications described and represented. The specifications provided do not bind the manufacturer. For more details, please contact your Manitou agent. This is not a contractually binding document. The presentation of the products is