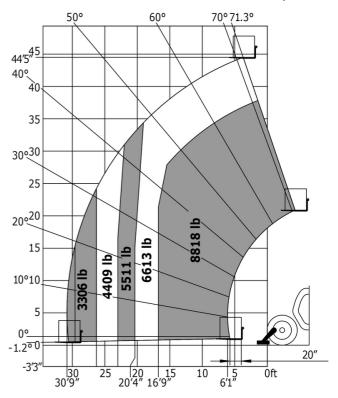

### MT 1440 ST5 - Load chart

### Machine on lowered stabilisers with forks Imperial