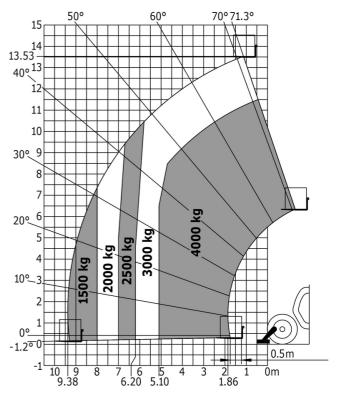

|
| Steering wheels (front / rear)              |             | 2/2                                              |
| Drive wheels (front / rear)                 |             | 2/2                                              |
| Safety cab homologation                     |             | ROPS - FOPS level 2 cab                          |
| Controls                                    |             | JSM                                              |
|                                             |             |                                                  |

## MT 1440 ST5 - Dimensional drawing







### MT 1440 ST5 - Load chart

Machine on tyres with forks - with levelling device Metric



#### Machine on lowered stabilisers with forks Metric







#### **Head Office**

B.P. 249 - 430 rue de l'Aubinière 44150 Ancenis Cedex - France Tel: +33 (0)2 40 09 10 11 - Fax: +33 (0)2 40 09 10 97 www.manitou.com



This publication provides a description of the configuration versions and options for Manitou products, which may differ for equipment. The equipment presented in this brochure may be part of a series, as an option, or it may not be available, depending on the versions. Manitou reserves the right, at any time and without notice, to amend the specifications described and represented. The specifications provided do not bind the manufacturer. For more details, please contact your Manitou agent. This is not a contractually binding document. The presentation of the products is not contractually binding. List of specifications non-exh