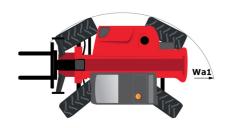

# MT 1440 ST5

|                                             | MT 1440 ST5 | Created on April 25, 2024 at 8:45:38 PM UTC      |
|---------------------------------------------|-------------|--------------------------------------------------|
| Capacities                                  |             | Metric                                           |
| Max. capacity                               |             | 4000 kg                                          |
| Max. lifting height                         |             | 13.53 m                                          |
| Max. outreach                               |             | 9.46 m                                           |
| Breakout force with bucket                  |             | 7895 daN                                         |
| Weight and dimensions                       |             |                                                  |
| Overall length to carriage                  | l11         | 6.02 m                                           |
| Length to face of forks                     | 12          | 6.13 m                                           |
| Overall width                               | b1          | 2.36 m                                           |
| Overall height                              | h17         | 2.45 m                                           |
| Wheelbase                                   | у           | 3.07 m                                           |
| Ground clearance                            | m4          | 0.37 m                                           |
| Overall cab width                           | b4          | 0.89 m                                           |
| Tilt-up angle                               | a4          | 12 °                                             |
| Tilt-down angle                             | a5          | 114 °                                            |
| External turning radius (over tyres)        | Wa1         | 3.94 m                                           |
| Unladen weight (with forks)                 |             | 10940 kg                                         |
| Overall weight                              |             | 10940 kg                                         |
| Tires type                                  |             | Pneumatic                                        |
| Standard tires                              |             | Alliance 400/80 - 24 - 162A8                     |
| Forks length / width / section              | 1/e/s       | 1200 mm x 125 mm / 50 mm                         |
| Performances                                |             |                                                  |
| Lifting                                     |             | 16 s                                             |
| Lowering                                    |             | 12.40 s                                          |
| Extension                                   |             | 17.30 s                                          |
| Retraction                                  |             | 13 s                                             |
| Crowd                                       |             | 4.30 s                                           |
| Dump                                        |             | 4 s                                              |
| Engine                                      |             |                                                  |
| Engine brand                                |             | Deutz                                            |
| Engine norm                                 |             | Stage V                                          |
| Engine model                                |             | TCD 3.6L                                         |
| Number of cylinders / Capacity of cylinders |             | 4 - 3621 cm³                                     |
| I.C. Engine power rating - Power            |             | 100 Hp / 75 kW                                   |
| Max. torque / Engine rotation               |             | 410 Nm @ 1600 rpm                                |
| Drawbar pull (Laden)                        |             | 9930 daN                                         |
| Transmission                                |             |                                                  |
| Transmission type                           |             | Torque converter                                 |
| Number of gears (forward / reverse)         |             | 4 / 4                                            |
| Max. travel speed                           |             | 24.90 km/h                                       |
| Parking brake                               |             | Automatic parking brake                          |
|                                             |             | Oil-immersed multi-discs braking on front & rear |
| Service brake                               |             | axles                                            |
| Hydraulics                                  |             |                                                  |
| Hydraulic pump type                         |             | Gear pump                                        |
| Hydraulic flow / Pressure                   |             | 167 l/min-270 bar                                |
| Tank capacities                             |             |                                                  |
| Engine oil                                  |             | 10                                               |
| Hydraulic oil                               |             | 135 I                                            |
| Fuel tank                                   |             | 140 l                                            |
| DEF tank capacity                           |             | 22.60 l                                          |
| Noise and vibration                         |             |                                                  |
| Noise at driving position (LpA)             |             | 79 dB                                            |
| Noise to environment (LwA)                  |             | 106 dB                                           |
| Vibration on hands/arms                     |             | < 2.50 m/s²                                      |
| Miscellaneous                               |             |                                                  |
| Steering wheels (front / rear)              |             | 2/2                                              |
| Drive wheels (front / rear)                 |             | 2/2                                              |
| Safety cab homologation                     |             | ROPS - FOPS level 2 cab                          |
| Controls                                    |             | JSM                                              |
|                                             |             |                                                  |