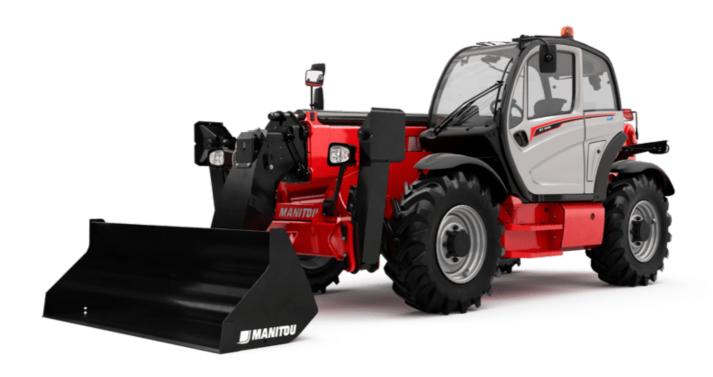

Technical sheet:

# MT 1440 ST5

|                                             | MT 1440 ST5 | Created on April 25, 2024 at 8:45:38 PM UTC      |
|---------------------------------------------|-------------|--------------------------------------------------|
| Capacities                                  |             | Metric                                           |
| Max. capacity                               |             | 4000 kg                                          |
| Max. lifting height                         |             | 13.53 m                                          |
| Max. outreach                               |             | 9.46 m                                           |
| Breakout force with bucket                  |             | 7895 daN                                         |
| Weight and dimensions                       |             |                                                  |
| Overall length to carriage                  | l11         | 6.02 m                                           |
| Length to face of forks                     | 12          | 6.13 m                                           |
| Overall width                               | b1          | 2.36 m                                           |
| Overall height                              | h17         | 2.45 m                                           |
| Wheelbase                                   | у           | 3.07 m                                           |
| Ground clearance                            | m4          | 0.37 m                                           |
| Overall cab width                           | b4          | 0.89 m                                           |
| Tilt-up angle                               | a4          | 12 °                                             |
| Tilt-down angle                             | a5          | 114 °                                            |
| External turning radius (over tyres)        | Wa1         | 3.94 m                                           |
| Unladen weight (with forks)                 |             | 10940 kg                                         |
| Overall weight                              |             | 10940 kg                                         |
| Tires type                                  |             | Pneumatic                                        |
| Standard tires                              |             | Alliance 400/80 - 24 - 162A8                     |
| Forks length / width / section              | 1/e/s       | 1200 mm x 125 mm / 50 mm                         |
| Performances                                |             |                                                  |
| Lifting                                     |             | 16 s                                             |
| Lowering                                    |             | 12.40 s                                          |
| Extension                                   |             | 17.30 s                                          |
| Retraction                                  |             | 13 s                                             |
| Crowd                                       |             | 4.30 s                                           |
| Dump                                        |             | 4 s                                              |
| Engine                                      |             |                                                  |
| Engine brand                                |             | Deutz                                            |
| Engine norm                                 |             | Stage V                                          |
| Engine model                                |             | TCD 3.6L                                         |
| Number of cylinders / Capacity of cylinders |             | 4 - 3621 cm³                                     |
| I.C. Engine power rating - Power            |             | 100 Hp / 75 kW                                   |
| Max. torque / Engine rotation               |             | 410 Nm @ 1600 rpm                                |
| Drawbar pull (Laden)                        |             | 9930 daN                                         |
| Transmission                                |             |                                                  |
| Transmission type                           |             | Torque converter                                 |
| Number of gears (forward / reverse)         |             | 4 / 4                                            |
| Max. travel speed                           |             | 24.90 km/h                                       |
| Parking brake                               |             | Automatic parking brake                          |
|                                             |             | Oil-immersed multi-discs braking on front & rear |
| Service brake                               |             | axles                                            |
| Hydraulics                                  |             |                                                  |
| Hydraulic pump type                         |             | Gear pump                                        |
| Hydraulic flow / Pressure                   |             | 167 l/min-270 bar                                |
| Tank capacities                             |             |                                                  |
| Engine oil                                  |             | 10                                               |
| Hydraulic oil                               |             | 135 I                                            |
| Fuel tank                                   |             | 140 l                                            |
| DEF tank capacity                           |             | 22.60 l                                          |
| Noise and vibration                         |             |                                                  |
| Noise at driving position (LpA)             |             | 79 dB                                            |
| Noise to environment (LwA)                  |             | 106 dB                                           |
| Vibration on hands/arms                     |             | < 2.50 m/s²                                      |
| Miscellaneous                               |             |                                                  |
| Steering wheels (front / rear)              |             | 2/2                                              |
| Drive wheels (front / rear)                 |             | 2/2                                              |
| Safety cab homologation                     |             | ROPS - FOPS level 2 cab                          |
| Controls                                    |             | JSM                                              |
|                                             |             |                                                  |