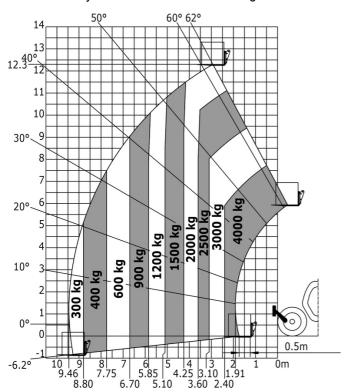

### MT 1440 ST5 - Load chart

Machine on tyres with forks - with levelling device Metric