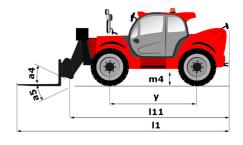

# MT 1440 ST5

|                                             | MT 1440 ST5 | Created on April 25, 2024 at 8:45:38 PM UTC      |
|---------------------------------------------|-------------|--------------------------------------------------|
| Capacities                                  |             | Metric                                           |
| Max. capacity                               |             | 4000 kg                                          |
| Max. lifting height                         |             | 13.53 m                                          |
| Max. outreach                               |             | 9.46 m                                           |
| Breakout force with bucket                  |             | 7895 daN                                         |
| Weight and dimensions                       |             |                                                  |
| Overall length to carriage                  | l11         | 6.02 m                                           |
| Length to face of forks                     | 12          | 6.13 m                                           |
| Overall width                               | b1          | 2.36 m                                           |
| Overall height                              | h17         | 2.45 m                                           |
| Wheelbase                                   | у           | 3.07 m                                           |
| Ground clearance                            | m4          | 0.37 m                                           |
| Overall cab width                           | b4          | 0.89 m                                           |
| Tilt-up angle                               | a4          | 12 °                                             |
| Tilt-down angle                             | a5          | 114 °                                            |
| External turning radius (over tyres)        | Wa1         | 3.94 m                                           |
| Unladen weight (with forks)                 |             | 10940 kg                                         |
| Overall weight                              |             | 10940 kg                                         |
| Tires type                                  |             | Pneumatic                                        |
| Standard tires                              |             | Alliance 400/80 - 24 - 162A8                     |
| Forks length / width / section              | 1/e/s       | 1200 mm x 125 mm / 50 mm                         |
| Performances                                |             |                                                  |
| Lifting                                     |             | 16 s                                             |
| Lowering                                    |             | 12.40 s                                          |
| Extension                                   |             | 17.30 s                                          |
| Retraction                                  |             | 13 s                                             |
| Crowd                                       |             | 4.30 s                                           |
| Dump                                        |             | 4 s                                              |
| Engine                                      |             |                                                  |
| Engine brand                                |             | Deutz                                            |
| Engine norm                                 |             | Stage V                                          |
| Engine model                                |             | TCD 3.6L                                         |
| Number of cylinders / Capacity of cylinders |             | 4 - 3621 cm³                                     |
| I.C. Engine power rating - Power            |             | 100 Hp / 75 kW                                   |
| Max. torque / Engine rotation               |             | 410 Nm @ 1600 rpm                                |
| Drawbar pull (Laden)                        |             | 9930 daN                                         |
| Transmission                                |             |                                                  |
| Transmission type                           |             | Torque converter                                 |
| Number of gears (forward / reverse)         |             | 4 / 4                                            |
| Max. travel speed                           |             | 24.90 km/h                                       |
| Parking brake                               |             | Automatic parking brake                          |
|                                             |             | Oil-immersed multi-discs braking on front & rear |
| Service brake                               |             | axles                                            |
| Hydraulics                                  |             |                                                  |
| Hydraulic pump type                         |             | Gear pump                                        |
| Hydraulic flow / Pressure                   |             | 167 l/min-270 bar                                |
| Tank capacities                             |             |                                                  |
| Engine oil                                  |             | 10                                               |
| Hydraulic oil                               |             | 135 I                                            |
| Fuel tank                                   |             | 140 l                                            |
| DEF tank capacity                           |             | 22.60 l                                          |
| Noise and vibration                         |             |                                                  |
| Noise at driving position (LpA)             |             | 79 dB                                            |
| Noise to environment (LwA)                  |             | 106 dB                                           |
| Vibration on hands/arms                     |             | < 2.50 m/s²                                      |
| Miscellaneous                               |             |                                                  |
| Steering wheels (front / rear)              |             | 2/2                                              |
| Drive wheels (front / rear)                 |             | 2/2                                              |
| Safety cab homologation                     |             | ROPS - FOPS level 2 cab                          |
| Controls                                    |             | JSM                                              |
|                                             |             |                                                  |

## MT 1440 ST5 - Dimensional drawing