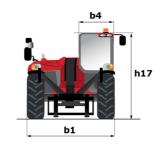

# MT 1440 ST5

|                                             | MT 1440 ST5 | Created on April 25, 2024 at 8:45:38 PM UTC      |
|---------------------------------------------|-------------|--------------------------------------------------|
| Capacities                                  |             | Metric                                           |
| Max. capacity                               |             | 4000 kg                                          |
| Max. lifting height                         |             | 13.53 m                                          |
| Max. outreach                               |             | 9.46 m                                           |
| Breakout force with bucket                  |             | 7895 daN                                         |
| Weight and dimensions                       |             |                                                  |
| Overall length to carriage                  | l11         | 6.02 m                                           |
| Length to face of forks                     | 12          | 6.13 m                                           |
| Overall width                               | b1          | 2.36 m                                           |
| Overall height                              | h17         | 2.45 m                                           |
| Wheelbase                                   | у           | 3.07 m                                           |
| Ground clearance                            | m4          | 0.37 m                                           |
| Overall cab width                           | b4          | 0.89 m                                           |
| Tilt-up angle                               | a4          | 12 °                                             |
| Tilt-down angle                             | a5          | 114 °                                            |
| External turning radius (over tyres)        | Wa1         | 3.94 m                                           |
| Unladen weight (with forks)                 |             | 10940 kg                                         |
| Overall weight                              |             | 10940 kg                                         |
| Tires type                                  |             | Pneumatic                                        |
| Standard tires                              |             | Alliance 400/80 - 24 - 162A8                     |
| Forks length / width / section              | 1/e/s       | 1200 mm x 125 mm / 50 mm                         |
| Performances                                |             |                                                  |
| Lifting                                     |             | 16 s                                             |
| Lowering                                    |             | 12.40 s                                          |
| Extension                                   |             | 17.30 s                                          |
| Retraction                                  |             | 13 s                                             |
| Crowd                                       |             | 4.30 s                                           |
| Dump                                        |             | 4 s                                              |
| Engine                                      |             |                                                  |
| Engine brand                                |             | Deutz                                            |
| Engine norm                                 |             | Stage V                                          |
| Engine model                                |             | TCD 3.6L                                         |
| Number of cylinders / Capacity of cylinders |             | 4 - 3621 cm³                                     |
| I.C. Engine power rating - Power            |             | 100 Hp / 75 kW                                   |
| Max. torque / Engine rotation               |             | 410 Nm @ 1600 rpm                                |
| Drawbar pull (Laden)                        |             | 9930 daN                                         |
| Transmission                                |             |                                                  |
| Transmission type                           |             | Torque converter                                 |
| Number of gears (forward / reverse)         |             | 4 / 4                                            |
| Max. travel speed                           |             | 24.90 km/h                                       |
| Parking brake                               |             | Automatic parking brake                          |
|                                             |             | Oil-immersed multi-discs braking on front & rear |
| Service brake                               |             | axles                                            |
| Hydraulics                                  |             |                                                  |
| Hydraulic pump type                         |             | Gear pump                                        |
| Hydraulic flow / Pressure                   |             | 167 l/min-270 bar                                |
| Tank capacities                             |             |                                                  |
| Engine oil                                  |             | 10                                               |
| Hydraulic oil                               |             | 135 I                                            |
| Fuel tank                                   |             | 140 l                                            |
| DEF tank capacity                           |             | 22.60 l                                          |
| Noise and vibration                         |             |                                                  |
| Noise at driving position (LpA)             |             | 79 dB                                            |
| Noise to environment (LwA)                  |             | 106 dB                                           |
| Vibration on hands/arms                     |             | < 2.50 m/s²                                      |
| Miscellaneous                               |             |                                                  |
| Steering wheels (front / rear)              |             | 2/2                                              |
| Drive wheels (front / rear)                 |             | 2/2                                              |
| Safety cab homologation                     |             | ROPS - FOPS level 2 cab                          |
| Controls                                    |             | JSM                                              |
|                                             |             |                                                  |