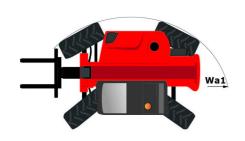

# MT 930 H

|                                             | мт <b>930 н</b> Created on April 23, 2024 at 8:46:50 AM UT |
|---------------------------------------------|------------------------------------------------------------|
| Capacities                                  | Metric                                                     |
| Max. capacity                               | 3000 kg                                                    |
| Max. lifting height                         | 8.85 m                                                     |
| Max. outreach                               | 6.05 m                                                     |
| Weight and dimensions                       |                                                            |
| Overall length to carriage                  | l11 4.67 m                                                 |
| Overall length (with forks)                 | l1 5.77 m                                                  |
| Overall width                               | b1 1.99 m                                                  |
| Overall height                              | h17 1.99 m                                                 |
| Wheelbase                                   | y 2.69 m                                                   |
| Ground clearance                            | m4 0.35 m                                                  |
| Overall cab width                           | b4 0.79 m                                                  |
| Tilt-up angle                               | a4 11 °                                                    |
| Tilt-down angle                             | a5 116°                                                    |
| External turning radius (over tyres)        | Wa1 3.35 m                                                 |
| Unladen weight (with forks)                 | 6550 kg                                                    |
| Overall weight                              | 6550 kg                                                    |
| Standard tires                              | ALLIANCE 380/75 R20 148A8 A580                             |
| Forks length / width / section              | I / e / s 1070 mm x 100 mm / 50 mm                         |
| Performances                                |                                                            |
| Lifting                                     | 10.24 s                                                    |
| Lowering                                    | 7.95 s                                                     |
| Extension                                   | 9.89 s                                                     |
| Retraction                                  | 9.48 s                                                     |
| Crowd                                       | 3.06 s                                                     |
| Dump                                        | 2.44 s                                                     |
| Engine                                      |                                                            |
| Engine brand                                | Kubota                                                     |
| Engine norm                                 | Stage V                                                    |
| Engine model                                | V3307-CR-T-EW05                                            |
| Number of cylinders / Capacity of cylinders | 4 - 3331 cm³                                               |
| I.C. Engine power rating - Power            | 75 Hp / 54.60 kW                                           |
| Max. torque / Engine rotation               | 263 Nm @ 1400 rpm                                          |
| Drawbar pull (Laden)                        | 3860 daN                                                   |
| Transmission                                |                                                            |
| Transmission type                           | Hydrostatic                                                |
| Number of gears (forward / reverse)         | 2/2                                                        |
| Max. travel speed                           | 24.90 km/h                                                 |
| Service brake                               | Hydraulic                                                  |
| Hydraulics                                  |                                                            |
| Hydraulic pump type                         | Gear pump                                                  |
| Hydraulic flow / Pressure                   | 88 I/min-245 bar                                           |
| Tank capacities                             |                                                            |
| Engine oil                                  | 11                                                         |
| Hydraulic oil                               | 115                                                        |
| Fuel tank                                   | 90 I                                                       |
| Noise and vibration                         |                                                            |
| Noise at driving position (LpA)             | 74 dB                                                      |
| Noise to environment (LwA)                  | 103 dB                                                     |
| Vibration on hands/arms                     | < 2.50 m/s²                                                |
| Miscellaneous                               |                                                            |
| Steering wheels (front / rear)              | 2/2                                                        |
| Safety cab homologation                     | ROPS - FOPS level 2 cab                                    |

## MT 930 H - Dimensional drawing