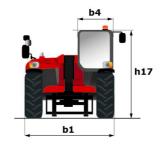

# MT 930 H

|                                             | мт <b>930 н</b> Created on April 23, 2024 at 8:46:50 AM UT |
|---------------------------------------------|------------------------------------------------------------|
| Capacities                                  | Metric                                                     |
| Max. capacity                               | 3000 kg                                                    |
| Max. lifting height                         | 8.85 m                                                     |
| Max. outreach                               | 6.05 m                                                     |
| Weight and dimensions                       |                                                            |
| Overall length to carriage                  | l11 4.67 m                                                 |
| Overall length (with forks)                 | l1 5.77 m                                                  |
| Overall width                               | b1 1.99 m                                                  |
| Overall height                              | h17 1.99 m                                                 |
| Wheelbase                                   | y 2.69 m                                                   |
| Ground clearance                            | m4 0.35 m                                                  |
| Overall cab width                           | b4 0.79 m                                                  |
| Tilt-up angle                               | a4 11 °                                                    |
| Tilt-down angle                             | a5 116°                                                    |
| External turning radius (over tyres)        | Wa1 3.35 m                                                 |
| Unladen weight (with forks)                 | 6550 kg                                                    |
| Overall weight                              | 6550 kg                                                    |
| Standard tires                              | ALLIANCE 380/75 R20 148A8 A580                             |
| Forks length / width / section              | I / e / s 1070 mm x 100 mm / 50 mm                         |
| Performances                                |                                                            |
| Lifting                                     | 10.24 s                                                    |
| Lowering                                    | 7.95 s                                                     |
| Extension                                   | 9.89 s                                                     |
| Retraction                                  | 9.48 s                                                     |
| Crowd                                       | 3.06 s                                                     |
| Dump                                        | 2.44 s                                                     |
| Engine                                      |                                                            |
| Engine brand                                | Kubota                                                     |
| Engine norm                                 | Stage V                                                    |
| Engine model                                | V3307-CR-T-EW05                                            |
| Number of cylinders / Capacity of cylinders | 4 - 3331 cm³                                               |
| I.C. Engine power rating - Power            | 75 Hp / 54.60 kW                                           |
| Max. torque / Engine rotation               | 263 Nm @ 1400 rpm                                          |
| Drawbar pull (Laden)                        | 3860 daN                                                   |
| Transmission                                |                                                            |
| Transmission type                           | Hydrostatic                                                |
| Number of gears (forward / reverse)         | 2/2                                                        |
| Max. travel speed                           | 24.90 km/h                                                 |
| Service brake                               | Hydraulic                                                  |
| Hydraulics                                  |                                                            |
| Hydraulic pump type                         | Gear pump                                                  |
| Hydraulic flow / Pressure                   | 88 I/min-245 bar                                           |
| Tank capacities                             |                                                            |
| Engine oil                                  | 11                                                         |
| Hydraulic oil                               | 115                                                        |
| Fuel tank                                   | 90 I                                                       |
| Noise and vibration                         |                                                            |
| Noise at driving position (LpA)             | 74 dB                                                      |
| Noise to environment (LwA)                  | 103 dB                                                     |
| Vibration on hands/arms                     | < 2.50 m/s²                                                |
| Miscellaneous                               |                                                            |
| Steering wheels (front / rear)              | 2/2                                                        |
| Safety cab homologation                     | ROPS - FOPS level 2 cab                                    |

## MT 930 H - Dimensional drawing