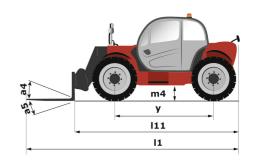

# MT 930 H

|                                             | мт <b>930 н</b> Created on April 23, 2024 at 8:46:50 AM UT |
|---------------------------------------------|------------------------------------------------------------|
| Capacities                                  | Metric                                                     |
| Max. capacity                               | 3000 kg                                                    |
| Max. lifting height                         | 8.85 m                                                     |
| Max. outreach                               | 6.05 m                                                     |
| Weight and dimensions                       |                                                            |
| Overall length to carriage                  | l11 4.67 m                                                 |
| Overall length (with forks)                 | l1 5.77 m                                                  |
| Overall width                               | b1 1.99 m                                                  |
| Overall height                              | h17 1.99 m                                                 |
| Wheelbase                                   | y 2.69 m                                                   |
| Ground clearance                            | m4 0.35 m                                                  |
| Overall cab width                           | b4 0.79 m                                                  |
| Tilt-up angle                               | a4 11 °                                                    |
| Tilt-down angle                             | a5 116°                                                    |
| External turning radius (over tyres)        | Wa1 3.35 m                                                 |
| Unladen weight (with forks)                 | 6550 kg                                                    |
| Overall weight                              | 6550 kg                                                    |
| Standard tires                              | ALLIANCE 380/75 R20 148A8 A580                             |
| Forks length / width / section              | I / e / s 1070 mm x 100 mm / 50 mm                         |
| Performances                                |                                                            |
| Lifting                                     | 10.24 s                                                    |
| Lowering                                    | 7.95 s                                                     |
| Extension                                   | 9.89 s                                                     |
| Retraction                                  | 9.48 s                                                     |
| Crowd                                       | 3.06 s                                                     |
| Dump                                        | 2.44 s                                                     |
| Engine                                      |                                                            |
| Engine brand                                | Kubota                                                     |
| Engine norm                                 | Stage V                                                    |
| Engine model                                | V3307-CR-T-EW05                                            |
| Number of cylinders / Capacity of cylinders | 4 - 3331 cm³                                               |
| I.C. Engine power rating - Power            | 75 Hp / 54.60 kW                                           |
| Max. torque / Engine rotation               | 263 Nm @ 1400 rpm                                          |
| Drawbar pull (Laden)                        | 3860 daN                                                   |
| Transmission                                |                                                            |
| Transmission type                           | Hydrostatic                                                |
| Number of gears (forward / reverse)         | 2/2                                                        |
| Max. travel speed                           | 24.90 km/h                                                 |
| Service brake                               | Hydraulic                                                  |
| Hydraulics                                  |                                                            |
| Hydraulic pump type                         | Gear pump                                                  |
| Hydraulic flow / Pressure                   | 88 I/min-245 bar                                           |
| Tank capacities                             |                                                            |
| Engine oil                                  | 11                                                         |
| Hydraulic oil                               | 115                                                        |
| Fuel tank                                   | 90 I                                                       |
| Noise and vibration                         |                                                            |
| Noise at driving position (LpA)             | 74 dB                                                      |
| Noise to environment (LwA)                  | 103 dB                                                     |
| Vibration on hands/arms                     | < 2.50 m/s²                                                |
| Miscellaneous                               |                                                            |
| Steering wheels (front / rear)              | 2/2                                                        |
| Safety cab homologation                     | ROPS - FOPS level 2 cab                                    |

## MT 930 H - Dimensional drawing