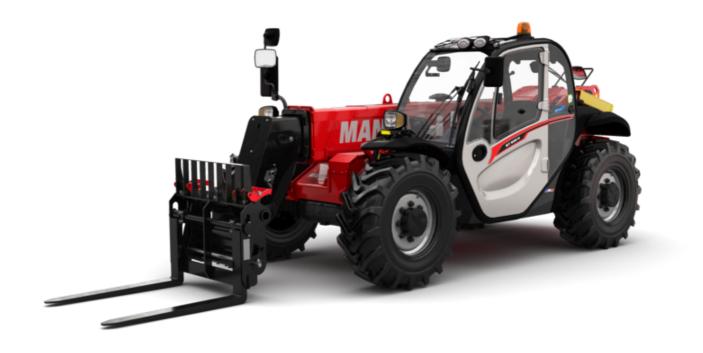

# MT 930 H

|                                             | мт <b>930 н</b> Created on April 23, 2024 at 8:46:50 AM UT |
|---------------------------------------------|------------------------------------------------------------|
| Capacities                                  | Metric                                                     |
| Max. capacity                               | 3000 kg                                                    |
| Max. lifting height                         | 8.85 m                                                     |
| Max. outreach                               | 6.05 m                                                     |
| Weight and dimensions                       |                                                            |
| Overall length to carriage                  | l11 4.67 m                                                 |
| Overall length (with forks)                 | l1 5.77 m                                                  |
| Overall width                               | b1 1.99 m                                                  |
| Overall height                              | h17 1.99 m                                                 |
| Wheelbase                                   | y 2.69 m                                                   |
| Ground clearance                            | m4 0.35 m                                                  |
| Overall cab width                           | b4 0.79 m                                                  |
| Tilt-up angle                               | a4 11 °                                                    |
| Tilt-down angle                             | a5 116°                                                    |
| External turning radius (over tyres)        | Wa1 3.35 m                                                 |
| Unladen weight (with forks)                 | 6550 kg                                                    |
| Overall weight                              | 6550 kg                                                    |
| Standard tires                              | ALLIANCE 380/75 R20 148A8 A580                             |
| Forks length / width / section              | I / e / s 1070 mm x 100 mm / 50 mm                         |
| Performances                                |                                                            |
| Lifting                                     | 10.24 s                                                    |
| Lowering                                    | 7.95 s                                                     |
| Extension                                   | 9.89 s                                                     |
| Retraction                                  | 9.48 s                                                     |
| Crowd                                       | 3.06 s                                                     |
| Dump                                        | 2.44 s                                                     |
| Engine                                      |                                                            |
| Engine brand                                | Kubota                                                     |
| Engine norm                                 | Stage V                                                    |
| Engine model                                | V3307-CR-T-EW05                                            |
| Number of cylinders / Capacity of cylinders | 4 - 3331 cm³                                               |
| I.C. Engine power rating - Power            | 75 Hp / 54.60 kW                                           |
| Max. torque / Engine rotation               | 263 Nm @ 1400 rpm                                          |
| Drawbar pull (Laden)                        | 3860 daN                                                   |
| Transmission                                |                                                            |
| Transmission type                           | Hydrostatic                                                |
| Number of gears (forward / reverse)         | 2/2                                                        |
| Max. travel speed                           | 24.90 km/h                                                 |
| Service brake                               | Hydraulic                                                  |
| Hydraulics                                  |                                                            |
| Hydraulic pump type                         | Gear pump                                                  |
| Hydraulic flow / Pressure                   | 88 I/min-245 bar                                           |
| Tank capacities                             |                                                            |
| Engine oil                                  | 11                                                         |
| Hydraulic oil                               | 115                                                        |
| Fuel tank                                   | 90 I                                                       |
| Noise and vibration                         |                                                            |
| Noise at driving position (LpA)             | 74 dB                                                      |
| Noise to environment (LwA)                  | 103 dB                                                     |
| Vibration on hands/arms                     | < 2.50 m/s²                                                |
| Miscellaneous                               |                                                            |
| Steering wheels (front / rear)              | 2/2                                                        |
| Safety cab homologation                     | ROPS - FOPS level 2 cab                                    |