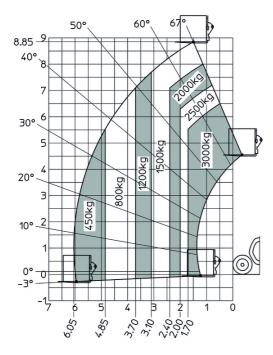

|
| Noise at driving position (LpA)             | 74 dB                                                      |
| Noise to environment (LwA)                  | 103 dB                                                     |
| Vibration on hands/arms                     | < 2.50 m/s²                                                |
| Miscellaneous                               |                                                            |
| Steering wheels (front / rear)              | 2/2                                                        |
| Safety cab homologation                     | ROPS - FOPS level 2 cab                                    |

## MT 930 H - Dimensional drawing







### MT 930 H - Load chart

### Machine on tyres with forks Metric







#### **Head Office**

B.P. 249 - 430 rue de l'Aubinière 44150 Ancenis Cedex - France Tel: +33 (0)2 40 09 10 11 - Fax: +33 (0)2 40 09 10 97 www.manitou.com



This publication provides a description of the configuration versions and options for Manitou products, which may differ for equipment. The equipment presented in this brochure may be part of a series, as an option, or it may not be available, depending on the versions. Manitou reserves the right, at any time and without notice, to amend the specifications described and represented. The specifications provided do not bind the manufacturer. For more details, please contact your Manitou agent. This is not a contractually binding document. The presentation of the products is not contractually binding. List of specifications non-exh