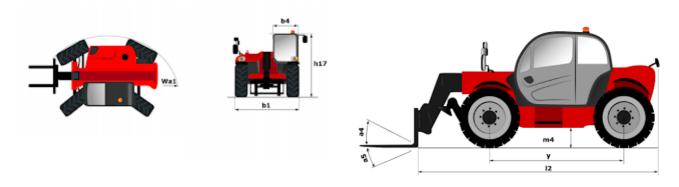

## MTA 10044 Series IV - Dimensional drawing

# MTA 10044 SERIES IV

| Capacities                                                                                                      |     | Imperial                                 |
|-----------------------------------------------------------------------------------------------------------------|-----|------------------------------------------|
| Max. capacity                                                                                                   |     | 10000 lb                                 |
| Max. lifting height                                                                                             |     | 44 ft                                    |
| Max. outreach                                                                                                   |     | 30 ft 6 in                               |
| Weight and dimensions                                                                                           |     |                                          |
| Overall length to carriage                                                                                      | l11 | 20 ft                                    |
| Overall width                                                                                                   | b1  | 8 ft 4 in                                |
| Overall height                                                                                                  | h17 | 7 ft 11 in                               |
| Wheelbase                                                                                                       | y   | 10 ft 4 in                               |
| Ground clearance                                                                                                | m4  | 18 in                                    |
| Overall cab width                                                                                               | b4  | 33 in                                    |
| Filt-up angle                                                                                                   | a4  | 12 °                                     |
| Tilt-down angle                                                                                                 | a5  | 112 °                                    |
|                                                                                                                 |     |                                          |
| External turning radius                                                                                         | Wa3 | 13 ft 11 in                              |
| Unladen weight (with forks)                                                                                     |     | 25300 lb                                 |
| Standard tires                                                                                                  |     | 14 x 24                                  |
| Frame leveling longitudinal +/-                                                                                 |     | 10 °                                     |
| Frame leveling corrector                                                                                        | a9  | 10 °                                     |
| Performances                                                                                                    |     |                                          |
| Lifting                                                                                                         |     | 15 s                                     |
| Lowering                                                                                                        |     | 10 s                                     |
| Extension                                                                                                       |     | 15 s                                     |
| Retraction                                                                                                      |     | 12 s                                     |
| Crowd                                                                                                           |     | 6 s                                      |
| Dump                                                                                                            |     | 3 s                                      |
| Engine |     |                                          |
| Engine brand                                                                                                    |     | Deutz                                    |
| Engine norm                                                                                                     |     | Tier 4 final                             |
| Engine model                                                                                                    |     | TCD 3.6 L4                               |
| Number of cylinders / Capacity of cylinders                                                                     |     | 4 - 0.23 in³                             |
| I.C. Engine power rating - Power                                                                                |     | 119.35 Hp / 89 kW                        |
| Max. torque                                                                                                     |     | 354 ft/lbs                               |
| Transmission                                                                                                    |     |                                          |
| Transmission type                                                                                               |     | Torque converter with powershift gearbox |
| Number of gears (forward / reverse)                                                                             |     | 4/3                                      |
| Max. travel speed                                                                                               |     | 20 mph                                   |
| Parking brake                                                                                                   |     | SAHR                                     |
| Service brake                                                                                                   |     | Wet disc brakes                          |
| Axle Manufacturer                                                                                               |     | Dana                                     |
| Hydraulics                                                                                                      |     | Dunu                                     |
| Hydraulic pump type                                                                                             |     | Gear pump                                |
| Hydraulic flow / Pressure                                                                                       |     | 41 US gpm-3002 PSI                       |
| Tank capacities                                                                                                 |     | 41 00 gpiii 3002 F3i                     |
|                                                                                                                 |     | 4 US gal                                 |
| Engine oil                                                                                                      |     |                                          |
| Hydraulic oil                                                                                                   |     | 45 US gal                                |
| Fuel tank                                                                                                       |     | 47 US gal                                |
| DEF tank capacity                                                                                               |     | 5 US gal                                 |
| Miscellaneous                                                                                                   |     |                                          |
| Steering wheels (front / rear)                                                                                  |     | 2/2                                      |
| Drive wheels (front / rear)                                                                                     |     | 2/2                                      |
| Safety cab homologation                                                                                         |     | ROPS/FOPS                                |