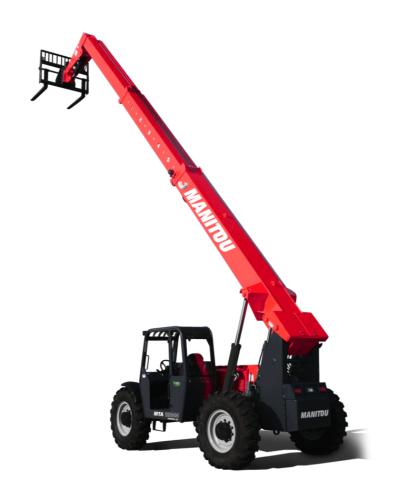

# MTA 10044 SERIES IV

| Capacities                                                                                                      |     | Imperial                                 |
|-----------------------------------------------------------------------------------------------------------------|-----|------------------------------------------|
| Max. capacity                                                                                                   |     | 10000 lb                                 |
| Max. lifting height                                                                                             |     | 44 ft                                    |
| Max. outreach                                                                                                   |     | 30 ft 6 in                               |
| Weight and dimensions                                                                                           |     |                                          |
| Overall length to carriage                                                                                      | l11 | 20 ft                                    |
| Overall width                                                                                                   | b1  | 8 ft 4 in                                |
| Overall height                                                                                                  | h17 | 7 ft 11 in                               |
| Wheelbase                                                                                                       | y   | 10 ft 4 in                               |
| Ground clearance                                                                                                | m4  | 18 in                                    |
| Overall cab width                                                                                               | b4  | 33 in                                    |
| Filt-up angle                                                                                                   | a4  | 12 °                                     |
| Tilt-down angle                                                                                                 | a5  | 112 °                                    |
|                                                                                                                 |     |                                          |
| External turning radius                                                                                         | Wa3 | 13 ft 11 in                              |
| Unladen weight (with forks)                                                                                     |     | 25300 lb                                 |
| Standard tires                                                                                                  |     | 14 x 24                                  |
| Frame leveling longitudinal +/-                                                                                 |     | 10 °                                     |
| Frame leveling corrector                                                                                        | a9  | 10 °                                     |
| Performances                                                                                                    |     |                                          |
| Lifting                                                                                                         |     | 15 s                                     |
| Lowering                                                                                                        |     | 10 s                                     |
| Extension                                                                                                       |     | 15 s                                     |
| Retraction                                                                                                      |     | 12 s                                     |
| Crowd                                                                                                           |     | 6 s                                      |
| Dump                                                                                                            |     | 3 s                                      |
| Engine |     |                                          |
| Engine brand                                                                                                    |     | Deutz                                    |
| Engine norm                                                                                                     |     | Tier 4 final                             |
| Engine model                                                                                                    |     | TCD 3.6 L4                               |
| Number of cylinders / Capacity of cylinders                                                                     |     | 4 - 0.23 in³                             |
| I.C. Engine power rating - Power                                                                                |     | 119.35 Hp / 89 kW                        |
| Max. torque                                                                                                     |     | 354 ft/lbs                               |
| Transmission                                                                                                    |     |                                          |
| Transmission type                                                                                               |     | Torque converter with powershift gearbox |
| Number of gears (forward / reverse)                                                                             |     | 4/3                                      |
| Max. travel speed                                                                                               |     | 20 mph                                   |
| Parking brake                                                                                                   |     | SAHR                                     |
| Service brake                                                                                                   |     | Wet disc brakes                          |
| Axle Manufacturer                                                                                               |     | Dana                                     |
| Hydraulics                                                                                                      |     | Dunu                                     |
| Hydraulic pump type                                                                                             |     | Gear pump                                |
| Hydraulic flow / Pressure                                                                                       |     | 41 US gpm-3002 PSI                       |
| Tank capacities                                                                                                 |     | 41 00 gpiii 3002 F3i                     |
|                                                                                                                 |     | 4 US gal                                 |
| Engine oil                                                                                                      |     |                                          |
| Hydraulic oil                                                                                                   |     | 45 US gal                                |
| Fuel tank                                                                                                       |     | 47 US gal                                |
| DEF tank capacity                                                                                               |     | 5 US gal                                 |
| Miscellaneous                                                                                                   |     |                                          |
| Steering wheels (front / rear)                                                                                  |     | 2/2                                      |
| Drive wheels (front / rear)                                                                                     |     | 2/2                                      |
| Safety cab homologation                                                                                         |     | ROPS/FOPS                                |