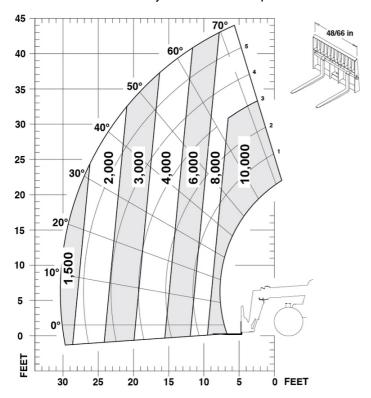

|
| Miscellaneous                                                                                                   |     |                                          |
| Steering wheels (front / rear)                                                                                  |     | 2/2                                      |
| Drive wheels (front / rear)                                                                                     |     | 2/2                                      |
| Safety cab homologation                                                                                         |     | ROPS/FOPS                                |

## MTA 10044 Series IV - Dimensional drawing



### MTA 10044 Series IV - Load chart

### Machine on tyres with forks Imperial







#### **Head Office**

B.P. 249 - 430 rue de l'Aubinière 44150 Ancenis Cedex - France Tel: +33 (0)2 40 09 10 11 - Fax: +33 (0)2 40 09 10 97 www.manitou.com



This publication provides a description of the configuration versions and options for Manitou products, which may differ for equipment. The equipment presented in this brochure may be part of a series, as an option, or it may not be available, depending on the versions. Manitou reserves the right, at any time and without notice, to amend the specifications described and represented. The specifications provided do not bind the manufacturer. For more details, please contact your Manitou agent. This is not a contractually binding document. The presentation of the products is not contractually binding. List of specifications non-exh