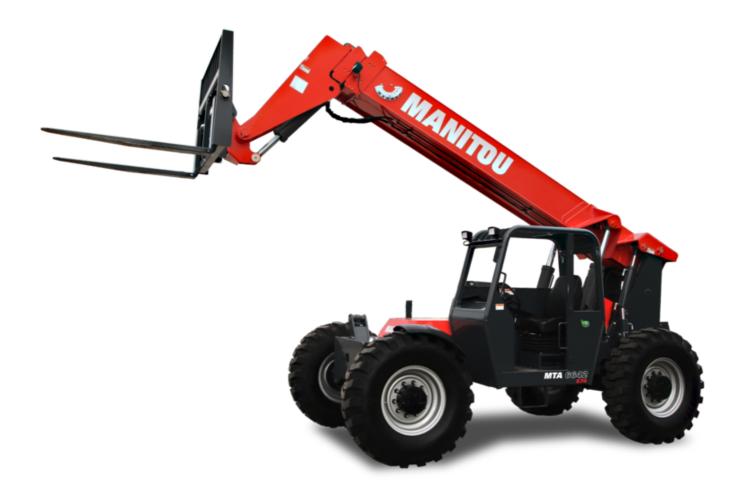

# MTA 6642 E74

|                                             | MTA 6642 E74 Created on April 26, 2024 at 1:39:23 PM ( |
|---------------------------------------------|--------------------------------------------------------|
| Capacities                                  | Imperial                                               |
| Max. capacity                               | 6601 lb                                                |
| Aax. lifting height                         | 42 ft                                                  |
| Max. outreach                               | 28 ft 3 in                                             |
| Veight and dimensions                       |                                                        |
| Iverall length to carriage                  | l11 19 ft 1 in                                         |
| Iverall width                               | b1 8 ft 2 in                                           |
| Iverall height                              | h17 7 ft 8 in                                          |
| /heelbase                                   | y 9 ft 11 in                                           |
| round clearance                             | m4 16 in                                               |
| verall cab width                            | b4 33 in                                               |
| ilt-up angle                                | a4 12°                                                 |
| ilt-down angle                              | a5 112°                                                |
| xternal tuming radius                       | Wa3 13 ft 9 in                                         |
| nladen weight (with forks)                  | 22002 lb                                               |
| ires type                                   | Inflatable                                             |
| tandard tires                               | 13 x 24                                                |
| orks length / width / section               | 1/e/s 47 in x 5 in / 2 in                              |
| erformances                                 | 17673                                                  |
| ifting                                      | 11 s                                                   |
| owering                                     | 8 \$                                                   |
| xtension                                    | 14 s                                                   |
| etraction                                   | 12 s                                                   |
| rowd                                        | 7 s                                                    |
| ump                                         | 4 s                                                    |
| Engine                                      |                                                        |
| ngine brand                                 | Deutz                                                  |
| ngine norm                                  | Stage IV / Tier 4 Final                                |
| ngine model                                 | TCD 3.6 L4                                             |
| lumber of cylinders / Capacity of cylinders | 4 - 0.23 in <sup>3</sup>                               |
| C. Engine power rating - Power              | 74 Hp / 55 kW                                          |
| Max. torque / Engine rotation               | 288 ft/lbs @ 1300 rpm                                  |
| ransmission                                 | 200 TQTDS (@ 1300 TpH)                                 |
| ransmission type                            | Torque converter with powershift gearbox               |
| umber of gears (forward / reverse)          | 4/3                                                    |
| lax. travel speed                           | 4 / 3<br>15 mph                                        |
| •                                           | SAHR                                                   |
| arking brake<br>ervice brake                | SAHR<br>Wet disc brakes                                |
| xle Manufacturer                            | Dana                                                   |
| lydraulics                                  | Dalla                                                  |
| •                                           | Constitution                                           |
| ydraulic pump type                          | Gear pump                                              |
| lydraulic flow / Pressure                   | 41 US gpm-3002 PSI                                     |
| ank capacities ngine oil                    | 4 US gal                                               |
| ngine oil<br>ydraulic oil                   | -                                                      |
| ,                                           | 45 US gal                                              |
| uel tank                                    | 47 US gal                                              |
| discellaneous                               |                                                        |
| teering wheels (front / rear)               | 2/2                                                    |
| rive wheels (front / rear)                  | 2 / 2<br>ROPS/FOPS                                     |
| Safety cab homologation                     | POPS/FOPS                                              |