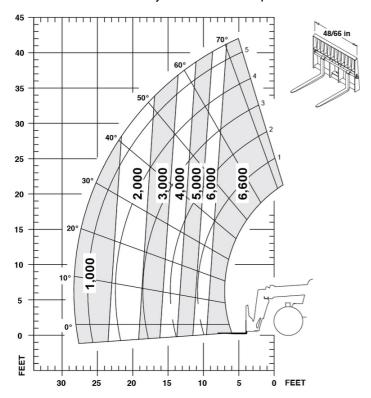

|
| ,                                           | 45 US gal                                              |
| uel tank                                    | 47 US gal                                              |
| discellaneous                               |                                                        |
| teering wheels (front / rear)               | 2/2                                                    |
| rive wheels (front / rear)                  | 2 / 2<br>ROPS/FOPS                                     |
| Safety cab homologation                     | POPS/FOPS                                              |

## MTA 6642 E74 - Dimensional drawing



### MTA 6642 E74 - Load chart

### Machine on tyres with forks Imperial







#### **Head Office**

B.P. 249 - 430 rue de l'Aubinière 44150 Ancenis Cedex - France Tel: +33 (0)2 40 09 10 11 - Fax: +33 (0)2 40 09 10 97 www.manitou.com



This publication provides a description of the configuration versions and options for Manitou products, which may differ for equipment. The equipment presented in this brochure may be part of a series, as an option, or it may not be available, depending on the versions. Manitou reserves the right, at any time and without notice, to amend the specifications described and represented. The specifications provided do not bind the manufacturer. For more details, please contact your Manitou agent. This is not a contractually binding document. The presentation of the products is not contractually binding. List of specifications non-exh