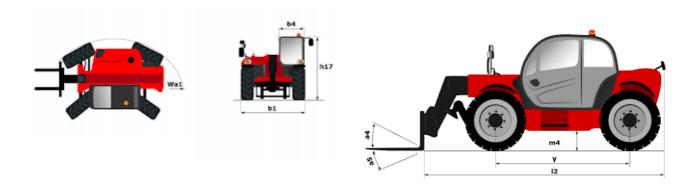

## MTA 6642 E74 - Dimensional drawing

# MTA 6642 E74

|                                             | MTA 6642 E74 Created on April 26, 2024 at 1:39:23 PM ( |
|---------------------------------------------|--------------------------------------------------------|
| Capacities                                  | Imperial                                               |
| Max. capacity                               | 6601 lb                                                |
| Aax. lifting height                         | 42 ft                                                  |
| Max. outreach                               | 28 ft 3 in                                             |
| Veight and dimensions                       |                                                        |
| Iverall length to carriage                  | l11 19 ft 1 in                                         |
| Iverall width                               | b1 8 ft 2 in                                           |
| Iverall height                              | h17 7 ft 8 in                                          |
| /heelbase                                   | y 9 ft 11 in                                           |
| round clearance                             | m4 16 in                                               |
| verall cab width                            | b4 33 in                                               |
| ilt-up angle                                | a4 12°                                                 |
| ilt-down angle                              | a5 112°                                                |
| xternal tuming radius                       | Wa3 13 ft 9 in                                         |
| nladen weight (with forks)                  | 22002 lb                                               |
| ires type                                   | Inflatable                                             |
| tandard tires                               | 13 x 24                                                |
| orks length / width / section               | 1/e/s 47 in x 5 in / 2 in                              |
| erformances                                 | 17673                                                  |
| ifting                                      | 11 s                                                   |
| owering                                     | 8 \$                                                   |
| xtension                                    | 14 s                                                   |
| etraction                                   | 12 s                                                   |
| rowd                                        | 7 s                                                    |
| ump                                         | 4 s                                                    |
| Engine                                      |                                                        |
| ngine brand                                 | Deutz                                                  |
| ngine norm                                  | Stage IV / Tier 4 Final                                |
| ngine model                                 | TCD 3.6 L4                                             |
| lumber of cylinders / Capacity of cylinders | 4 - 0.23 in <sup>3</sup>                               |
| C. Engine power rating - Power              | 74 Hp / 55 kW                                          |
| Max. torque / Engine rotation               | 288 ft/lbs @ 1300 rpm                                  |
| ransmission                                 | 200 TQTDS (@ 1300 TpH)                                 |
| ransmission type                            | Torque converter with powershift gearbox               |
| umber of gears (forward / reverse)          | 4/3                                                    |
| lax. travel speed                           | 4 / 3<br>15 mph                                        |
| •                                           | SAHR                                                   |
| arking brake<br>ervice brake                | SAHR<br>Wet disc brakes                                |
| xle Manufacturer                            | Dana                                                   |
| lydraulics                                  | Dalla                                                  |
| •                                           | Constitution                                           |
| ydraulic pump type                          | Gear pump                                              |
| lydraulic flow / Pressure                   | 41 US gpm-3002 PSI                                     |
| ank capacities ngine oil                    | 4 US gal                                               |
| ngine oil<br>ydraulic oil                   | -                                                      |
| ,                                           | 45 US gal                                              |
| uel tank                                    | 47 US gal                                              |
| discellaneous                               |                                                        |
| teering wheels (front / rear)               | 2/2                                                    |
| rive wheels (front / rear)                  | 2 / 2<br>ROPS/FOPS                                     |
| Safety cab homologation                     | POPS/FOPS                                              |