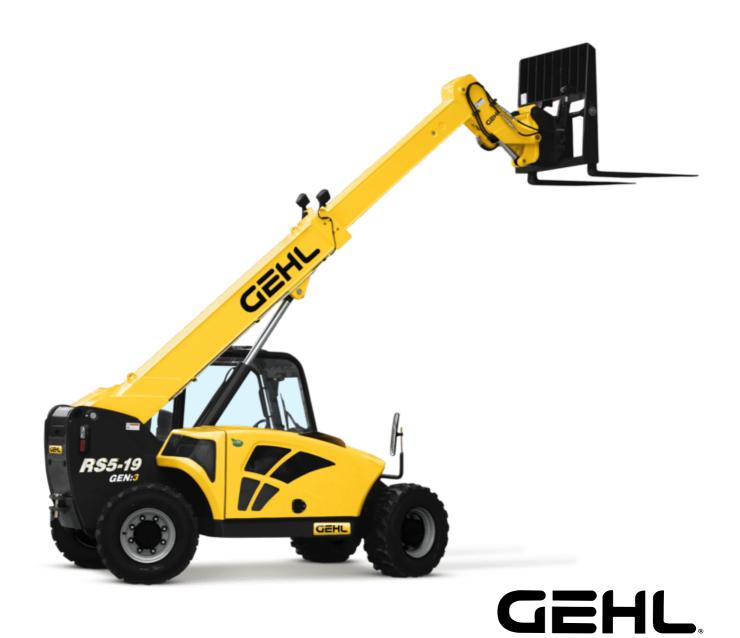

| Capacities                                  |     | Metric                   | Imperial                 |
|---------------------------------------------|-----|--------------------------|--------------------------|
| Max. capacity                               |     | 2494.76 kg               | 5500 lb                  |
| Max. lifting height                         |     | 5.82 m                   | 19 ft 1 in               |
| Max. outreach                               |     | 3.35 m                   | 11 ft                    |
| Weight and dimensions                       |     |                          |                          |
| Length to face of forks                     | l2  | 3.76 m                   | 12 ft 4 in               |
| Overall width