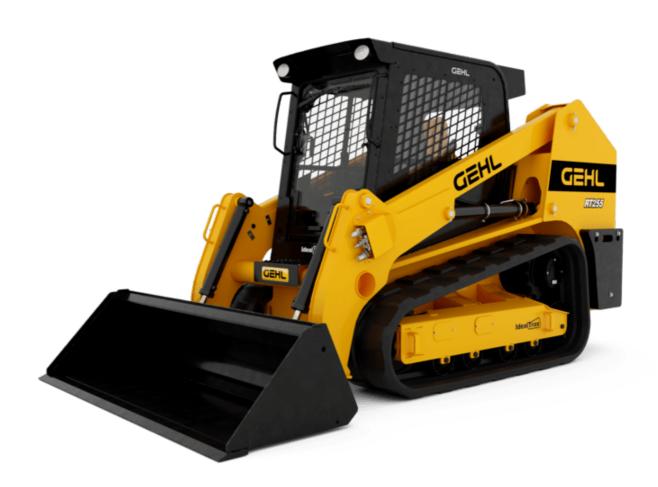

## **TRACK LOADERS**

**GEHL**®

| 5260 kg 1157 kg 1652 kg 3305 kg  4267 mm 3251 mm 876 mm 41° 2489 mm 102.50° 2111 mm 4008 mm 3221 mm 1720 mm 795 mm 30° | 11596 lb 2551 lb 3642 lb 7286 lb  168 in 128 in 34 in 41° 98 in 102.50° 83 in 158 in 127 in 68 in 31 in                                                                                                                                                                        |
|------------------------------------------------------------------------------------------------------------------------|--------------------------------------------------------------------------------------------------------------------------------------------------------------------------------------------------------------------------------------------------------------------------------|
| 1652 kg 3305 kg  4267 mm 3251 mm 876 mm 41° 2489 mm 102.50° 2111 mm 4008 mm 3221 mm 1720 mm 795 mm 30°                 | 3642 lb 7286 lb  168 in 128 in 34 in 41° 98 in 102.50° 83 in 158 in 127 in 68 in                                                                                                                                                                                               |
| 3305 kg  4267 mm 3251 mm 876 mm 41° 2489 mm 102.50° 2111 mm 4008 mm 3221 mm 1720 mm 795 mm 30°                         | 7286 lb  168 in 128 in 34 in 41° 98 in 102.50° 83 in 158 in 127 in 68 in                                                                                                                                                                                                       |
| 4267 mm 3251 mm 876 mm 41° 2489 mm 102.50° 2111 mm 4008 mm 3221 mm 1720 mm 795 mm 30°                                  | 168 in 128 in 128 in 34 in 41 ° 98 in 102.50 ° 83 in 158 in 127 in 68 in                                                                                                                                                                                                       |
| 4267 mm 3251 mm 876 mm 41° 2489 mm 102.50° 2111 mm 4008 mm 3221 mm 1720 mm 795 mm 30°                                  | 128 in<br>34 in<br>41 °<br>98 in<br>102.50 °<br>83 in<br>158 in<br>127 in<br>68 in                                                                                                                                                                                             |
| 3251 mm 876 mm 41° 2489 mm 102.50° 2111 mm 4008 mm 3221 mm 1720 mm 795 mm 30°                                          | 128 in<br>34 in<br>41 °<br>98 in<br>102.50 °<br>83 in<br>158 in<br>127 in<br>68 in                                                                                                                                                                                             |
| 876 mm 41° 2489 mm 102.50° 2111 mm 4008 mm 3221 mm 1720 mm 795 mm 30°                                                  | 34 in<br>41°<br>98 in<br>102.50°<br>83 in<br>158 in<br>127 in<br>68 in                                                                                                                                                                                                         |
| 41° 2489 mm 102.50° 2111 mm 4008 mm 3221 mm 1720 mm 795 mm 30°                                                         | 41°<br>98 in<br>102.50°<br>83 in<br>158 in<br>127 in<br>68 in                                                                                                                                                                                                                  |
| 2489 mm<br>102.50 °<br>2111 mm<br>4008 mm<br>3221 mm<br>1720 mm<br>795 mm<br>30 °                                      | 98 in<br>102.50°<br>83 in<br>158 in<br>127 in<br>68 in                                                                                                                                                                                                                         |
| 102.50° 2111 mm 4008 mm 3221 mm 1720 mm 795 mm 30°                                                                     | 102.50°<br>83 in<br>158 in<br>127 in<br>68 in                                                                                                                                                                                                                                  |
| 2111 mm<br>4008 mm<br>3221 mm<br>1720 mm<br>795 mm<br>30°                                                              | 83 in<br>158 in<br>127 in<br>68 in                                                                                                                                                                                                                                             |
| 4008 mm<br>3221 mm<br>1720 mm<br>795 mm<br>30 °                                                                        | 158 in<br>127 in<br>68 in                                                                                                                                                                                                                                                      |
| 3221 mm<br>1720 mm<br>795 mm<br>30 °                                                                                   | 127 in<br>68 in                                                                                                                                                                                                                                                                |
| 3221 mm<br>1720 mm<br>795 mm<br>30 °                                                                                   | 127 in<br>68 in                                                                                                                                                                                                                                                                |
| 1720 mm<br>795 mm<br>30 °                                                                                              | 68 in                                                                                                                                                                                                                                                                          |
| 795 mm<br>30 °                                                                                                         | 31 in                                                                                                                                                                                                                                                                          |
| 30 °                                                                                                                   |                                                                                                                                                                                                                                                                                |
|                                                                                                                        | 30 °                                                                                                                                                                                                                                                                           |
|                                                                                                                        | 8 in                                                                                                                                                                                                                                                                           |
|                                                                                                                        | 31.60 °                                                                                                                                                                                                                                                                        |
|                                                                                                                        | 0.51 in                                                                                                                                                                                                                                                                        |
|                                                                                                                        | 25 °                                                                                                                                                                                                                                                                           |
|                                                                                                                        | 12 in                                                                                                                                                                                                                                                                          |
|                                                                                                                        | 52 in                                                                                                                                                                                                                                                                          |
|                                                                                                                        | 18 in                                                                                                                                                                                                                                                                          |
|                                                                                                                        | 61 in                                                                                                                                                                                                                                                                          |
|                                                                                                                        | 69 in                                                                                                                                                                                                                                                                          |
|                                                                                                                        | 84 in                                                                                                                                                                                                                                                                          |
|                                                                                                                        | 98 in                                                                                                                                                                                                                                                                          |
|                                                                                                                        | 71 in                                                                                                                                                                                                                                                                          |
|                                                                                                                        | Rubber / 5 / Steel                                                                                                                                                                                                                                                             |
| Rubbel / 5 / Steet                                                                                                     | Rubbel / 5 / Steet                                                                                                                                                                                                                                                             |
| 8 50 km/h                                                                                                              | 5 mph                                                                                                                                                                                                                                                                          |
|                                                                                                                        | 12454 lb                                                                                                                                                                                                                                                                       |
| _                                                                                                                      | 8384 lb                                                                                                                                                                                                                                                                        |
| -                                                                                                                      | 7436 lb                                                                                                                                                                                                                                                                        |
| 3373 kg                                                                                                                | 7 430 tb                                                                                                                                                                                                                                                                       |
| Deutz                                                                                                                  | Deutz                                                                                                                                                                                                                                                                          |
|                                                                                                                        | TD 3.6 L4                                                                                                                                                                                                                                                                      |
|                                                                                                                        | Axial Piston with planetary gear box reduction                                                                                                                                                                                                                                 |
|                                                                                                                        | 55.40 kW @ 2300 rpm                                                                                                                                                                                                                                                            |
|                                                                                                                        | 74.30 Hp                                                                                                                                                                                                                                                                       |
| •                                                                                                                      | 12 V                                                                                                                                                                                                                                                                           |
|                                                                                                                        | 950 A                                                                                                                                                                                                                                                                          |
|                                                                                                                        | 950 A<br>12 V / 120 A                                                                                                                                                                                                                                                          |
| 12 V / 12U A                                                                                                           | 12 V / 12U A                                                                                                                                                                                                                                                                   |
| 110 I / min                                                                                                            | 29 US gpm                                                                                                                                                                                                                                                                      |
| HO (/ IIIIII                                                                                                           | รัล ดว ฝึกแเ                                                                                                                                                                                                                                                                   |
| E2 20 I                                                                                                                | 1/, 1/5 mal                                                                                                                                                                                                                                                                    |
|                                                                                                                        | 14 US gal                                                                                                                                                                                                                                                                      |
|                                                                                                                        | 32 US gal<br>0.96 US gal / 4                                                                                                                                                                                                                                                   |
|                                                                                                                        | 208 mm 31.60 ° 13 mm 25 ° 313 mm 1313 mm 450 mm 1562 mm 1765 mm 2131 mm 2499 mm 1796 mm Rubber / 5 / Steel  8.50 km/h 5649 kg 3803 kg 3373 kg  Deutz TD 3.6 L4  Axial Piston with planetary gear box reduction 55.40 kW @ 2300 rpm 74.30 Hp 12 V 950 A 12 V / 120 A  110 l/min |