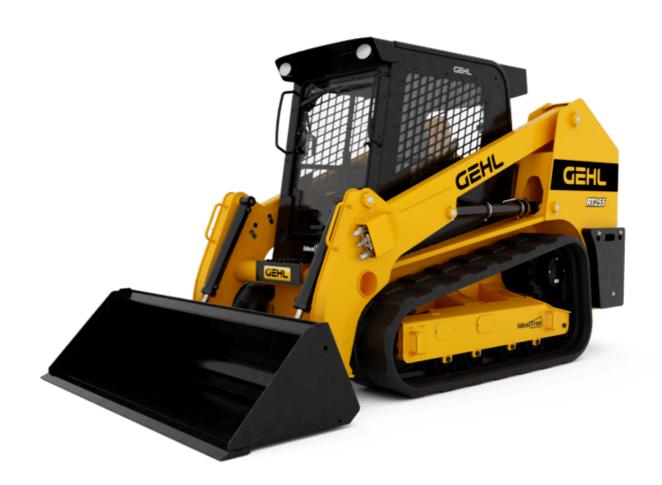

## **TRACK LOADERS**

**GEHL**®

| 5260 kg<br>1157 kg<br>1652 kg<br>3305 kg<br>4267 mm<br>3251 mm<br>876 mm<br>41°<br>2489 mm | 11596 lb<br>2551 lb<br>3642 lb<br>7286 lb<br>168 in<br>128 in<br>34 in                                                                          |
|--------------------------------------------------------------------------------------------|-------------------------------------------------------------------------------------------------------------------------------------------------|
| 1652 kg<br>3305 kg<br>4267 mm<br>3251 mm<br>876 mm<br>41°<br>2489 mm                       | 3642 lb<br>7286 lb<br>168 in<br>128 in<br>34 in                                                                                                 |
| 3305 kg 4267 mm 3251 mm 876 mm 41° 2489 mm                                                 | 7286 lb<br>168 in<br>128 in<br>34 in                                                                                                            |
| 4267 mm<br>3251 mm<br>876 mm<br>41°<br>2489 mm                                             | 168 in<br>128 in<br>34 in                                                                                                                       |
| 4267 mm<br>3251 mm<br>876 mm<br>41°<br>2489 mm                                             | 128 in<br>34 in                                                                                                                                 |
| 3251 mm<br>876 mm<br>41 °<br>2489 mm                                                       | 128 in<br>34 in                                                                                                                                 |
| 876 mm<br>41 °<br>2489 mm                                                                  | 34 in                                                                                                                                           |
| 41°<br>2489 mm                                                                             |                                                                                                                                                 |
| 41°<br>2489 mm                                                                             | 41 °                                                                                                                                            |
|                                                                                            | 71                                                                                                                                              |
|                                                                                            | 98 in                                                                                                                                           |
| 102.50 °                                                                                   | 102.50 °                                                                                                                                        |
| 2111 mm                                                                                    | 83 in                                                                                                                                           |
| 4008 mm                                                                                    | 158 in                                                                                                                                          |
|                                                                                            | 127 in                                                                                                                                          |
|                                                                                            | 68 in                                                                                                                                           |
| 795 mm                                                                                     | 31 in                                                                                                                                           |
| 30 °                                                                                       | 30 °                                                                                                                                            |
|                                                                                            | 8 in                                                                                                                                            |
|                                                                                            | 31.60 °                                                                                                                                         |
|                                                                                            | 0.51 in                                                                                                                                         |
|                                                                                            | 25 °                                                                                                                                            |
|                                                                                            | 12 in                                                                                                                                           |
|                                                                                            | 52 in                                                                                                                                           |
|                                                                                            | 18 in                                                                                                                                           |
|                                                                                            | 61 in                                                                                                                                           |
|                                                                                            | 69 in                                                                                                                                           |
|                                                                                            | 84 in                                                                                                                                           |
|                                                                                            | 98 in                                                                                                                                           |
|                                                                                            | 71 in                                                                                                                                           |
|                                                                                            | Rubber / 5 / Steel                                                                                                                              |
| Rubber / 5 / Secet                                                                         | Nubber 7 3 7 Steet                                                                                                                              |
| 8 50 km/h                                                                                  | 5 mph                                                                                                                                           |
|                                                                                            | 12454 lb                                                                                                                                        |
|                                                                                            | 8384 lb                                                                                                                                         |
| -                                                                                          | 7436 lb                                                                                                                                         |
| 3373 Kg                                                                                    | 7430 tb                                                                                                                                         |
| Doutz                                                                                      | Deutz                                                                                                                                           |
|                                                                                            | TD 3.6 L4                                                                                                                                       |
|                                                                                            | Axial Piston with planetary gear box reduction                                                                                                  |
|                                                                                            | 55.40 kW @ 2300 rpm                                                                                                                             |
|                                                                                            | 74.30 Hp                                                                                                                                        |
|                                                                                            | 74.30 Hp<br>12 V                                                                                                                                |
|                                                                                            | 950 A                                                                                                                                           |
|                                                                                            | 950 A<br>12 V / 120 A                                                                                                                           |
| 12 V / 120 A                                                                               | 12 V / 120 A                                                                                                                                    |
| 110 I/min                                                                                  | 20 HC 40m                                                                                                                                       |
| HO L/THIRI                                                                                 | 29 US gpm                                                                                                                                       |
| F2 20 I                                                                                    | 14 US gal                                                                                                                                       |
|                                                                                            | •                                                                                                                                               |
|                                                                                            | 32 US gal<br>0.96 US gal / 4                                                                                                                    |
| 4 7 7 6 1 1 1 1 1 1 1 1 1 1 1 1 1 1 1 1 1                                                  | 7 2111 mm 5 4008 mm 1 3221 mm 11 1720 mm 4 795 mm 3 0° 5 208 mm 4 31.60° 12 13 mm 25° 4 313 mm 0 1313 mm 0 450 mm 1 1765 mm 1 2131 mm 8 2499 mm |