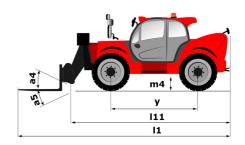

|                     | 2 / 2<br>Standard EN 15000 / ROPS - FOPS level 2 cab |

# MT 1840 - Dimensional drawing







### MT 1840 - Load chart

Machine on tyres with forks - with levelling device Metric

## 40° 12 11 10 30° 9 1600 kg 2000 kg 2500 kg 3000 kg 20° 5 1200 kg 900 kg/ 600 kg 10° 0 0.5m -4.64° -10 9 9.60 8.65 8 7 6 5 4 3 2 7.20 5.40 3.90 2.65 6.40 4.70 3.40 2.05

### Machine on lowered stabilisers with forks Metric







#### **Head Office**

B.P. 249 - 430 rue de l'Aubinière 44150 Ancenis Cedex - France Tel: +33 (0)2 40 09 10 11 - Fax: +33 (0)2 40 09 10 97 www.manitou.com



This publication provides a description of the configuration versions and options for Manitou products, which may differ for equipment. The equipment presented in this brochure may be part of a series, as an option, or it may not be available, depending on the versions. Manitou reserves the right, at any time and without