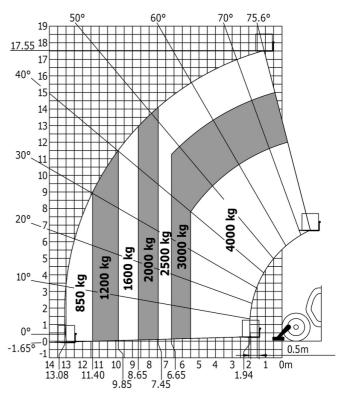

|                     | 2 / 2<br>Standard EN 15000 / ROPS - FOPS level 2 cab |

# MT 1840 - Dimensional drawing







### MT 1840 - Load chart

Machine on tyres with forks - with levelling device Metric

## 40° 12 11 10 30° 9 1600 kg 2000 kg 2500 kg 3000 kg 20° 5 1200 kg 900 kg/ 600 kg 10° 0 0.5m -4.64° -10 9 9.60 8.65 8 7 6 5 4 3 2 7.20 5.40 3.90 2.65 6.40 4.70 3.40 2.05

### Machine on lowered stabilisers with forks Metric







#### **Head Office**

B.P. 249 - 430 rue de l'Aubinière 44150 Ancenis Cedex - France Tel: +33 (0)2 40 09 10 11 - Fax: +33 (0)2 40 09 10 97 www.manitou.com



This publication provides a description of the configuration versions and options for Manitou products, which may differ for equipment. The equipment presented in this brochure may be part of a series, as an option, or it may not be available, depending on the versions. Manitou reserves the right, at any time and without notice, to amend the specifications described and represented. The specifications provided do not bind the manufacturer. For more details, please contact your Manitou agent. This is not a contractually binding document. The presentation of the products is not contractually binding. List of specifications non-exh