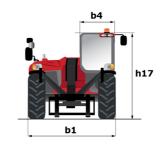

|                     | 2 / 2<br>Standard EN 15000 / ROPS - FOPS level 2 cab |

# MT 1840 - Dimensional drawing







### MT 1840 - Load chart

Machine on tyres with forks - with levelling device Metric

## 40° 12 11 10 30° 9 1600 kg 2000 kg 2500 kg 3000 kg 20° 5 1200 kg 900 kg/ 600 kg 10° 0 0.5m -4.64° -10 9 9.60 8.65 8 7 6 5 4 3 2 7.20 5.40 3.90 2.65 6.40 4.70 3.40 2.05

### Machine on lowered stabilisers with forks Metric







#### **Head Office**

B.P. 249 - 430 rue de l'Aubinière 44150 Ancenis Cedex - France Tel: +33 (0)2 40 09 10 11 - Fax: +33 (0)2 40 09 10 97 www.manitou.com



This publication provides a description of the configuration versions and options for Manitou products, which may differ for equipment. The equipment presented in this brochure may be part of a series, as an option, or it may not be available, depending on the versions. Manitou reserves the right, at any time and witho