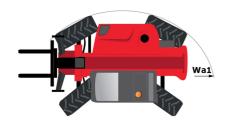

|                     | 2 / 2<br>Standard EN 15000 / ROPS - FOPS level 2 cab |

# MT 1840 - Dimensional drawing







### MT 1840 - Load chart

Machine on tyres with forks - with levelling device Metric

## 40° 12 11 10 30° 9 1600 kg 2000 kg 2500 kg 3000 kg 20° 5 1200 kg 900 kg/ 600 kg 10° 0 0.5m -4.64° -10 9 9.60 8.65 8 7 6 5 4 3 2 7.20 5.40 3.90 2.65 6.40 4.70 3.40 2.05

### Machine on lowered stabilisers with forks Metric







#### **Head Office**

B.P. 249 - 430 rue de l'Aubinière 44150 Ancenis Cedex - France Tel: +33 (0)2 40 09 10 11 - Fax: +33 (0)2 40 09 10 97 www.manitou.com



This publication provides a description of the configuration versions and options for Manitou products, which may differ for equipment. The equipment presented in this brochure may be part of a series, as an option, or it may not be available, depending on the versions. Manitou reserves the right, at any time and wit