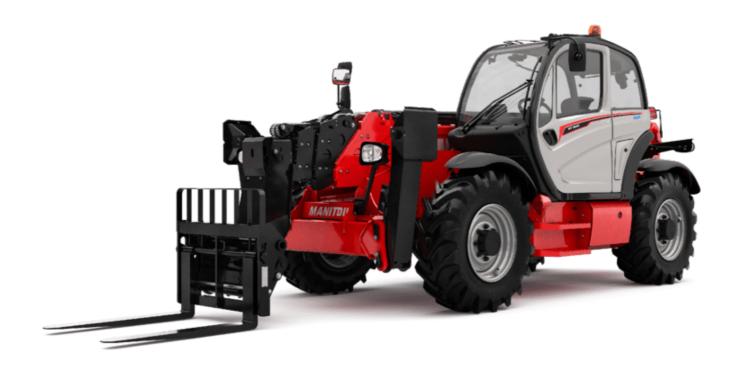

Technical sheet:

# **MT 1840**





|