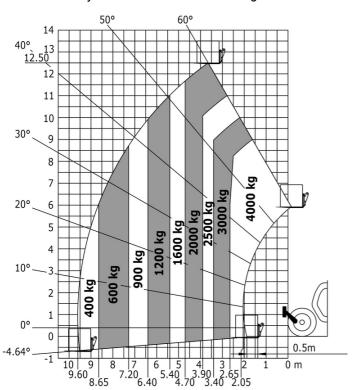

/arms                     | < 2.50 m/s <sup>2</sup>                          |
| Miscellaneous                               |                                                  |
| Steering wheels (front / rear)              | 2/2                                              |
| Drive wheels (front / rear)                 | 2/2                                              |
| Safety / Safety cab homologation            | Standard EN 15000 / ROPS - FOPS level 2 cal      |
| Controls                                    | JSM                                              |
| <del></del>                                 | OOM                                              |

## MT 1840 - Dimensional drawing







### MT 1840 - Load chart

Machine on tyres with forks - with levelling device Metric



### Machine on lowered stabilisers with forks Metric







#### **Head Office**

B.P. 249 - 430 rue de l'Aubinière 44150 Ancenis Cedex - France Tel: +33 (0)2 40 09 10 11 - Fax: +33 (0)2 40 09 10 97 www.manitou.com



This publication provides a description of the configuration versions and options for Manitou products, which may differ for equipment. The equipment presented in this brochure may be part of a series, as an option, or it may not be available, depending on the versions. Manitou reserves the right, at any time and without notice, to amend the specifications described and represented. The specifications provided do not bind the manufacturer. For more details, please contact your Manitou agent. This is not a contractually binding document. The presentation of the products is n