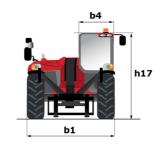

# **MT 1840**

|                                             | мт 1840 Created on April 27, 2024 at 3:38:28 AM  |
|---------------------------------------------|--------------------------------------------------|
| Capacities                                  | Metric                                           |
| Max. capacity                               | 4000 kg                                          |
| Max. lifting height                         | 17.55 m                                          |
| Max. outreach                               | 13.08 m                                          |
| Breakout force with bucket                  | 7766 daN                                         |
| Weight and dimensions                       |                                                  |
| Overall length to carriage                  | l11 6.15 m                                       |
| Length to face of forks                     | 12 6.27 m                                        |
| Overall width                               | b1 2.36 m                                        |
| Overall height                              | h17 2.45 m                                       |
| Wheelbase                                   | y 3.07 m                                         |
| Ground clearance                            | m4 0.37 m                                        |
| Overall cab width                           | b4 0.89 m                                        |
| Tilt-up angle                               | a4 12°                                           |
| Tilt-down angle                             | a5 114 °                                         |
|                                             | Wa1 3.94 m                                       |
| External turning radius (over tyres)        |                                                  |
| Unladen weight (with forks)                 | 11870 kg                                         |
| Overall weight                              | 11800 kg                                         |
| Tires type                                  | Pneumatic ANN ANN ANN ANN ANN ANN ANN ANN ANN AN |
| Standard tires                              | Alliance 400/80 - 24 - 162A8                     |
| Forks length / width / section              | I / e / s 1200 mm x 125 mm / 45 mm               |
| Performances                                |                                                  |
| Lifting                                     | 16 s                                             |
| Lowering                                    | 12 s                                             |
| Extension                                   | 16 s                                             |
| Retraction                                  | 13 s                                             |
| Crowd                                       | 4 s                                              |
| Dump                                        | 4 s                                              |
| Engine                                      |                                                  |
| Engine brand                                | Perkins                                          |
| Engine norm                                 | Stage IV / Tier 4 Final                          |
| Engine model                                | 854F-E34TA                                       |
| Number of cylinders / Capacity of cylinders | 4 - 3400 cm <sup>3</sup>                         |
| I.C. Engine power rating - Power            | 100 Hp / 75 kW                                   |
| Max. torque / Engine rotation               | 430 Nm @ 1400 rpm                                |
| Drawbar pull (Laden)                        | 6680 daN                                         |
| Transmission                                |                                                  |
| Transmission type                           | Torque converter                                 |
| Number of gears (forward / reverse)         | 4 / 4                                            |
| Max. travel speed                           | 24.90 km/h                                       |
| Parking brake                               | Automatic parking brake                          |
| Service brake                               | Oil-immersed multi-discs braking on front & re   |
|                                             | axles                                            |
| Hydraulics                                  |                                                  |
| Hydraulic pump type                         | Gear pump                                        |
| Hydraulic flow / Pressure                   | 167 l/min-270 bar                                |
| Tank capacities                             |                                                  |
| Engine oil                                  | 7.50                                             |
| Hydraulic oil                               | 135                                              |
| Fuel tank                                   | 140 l                                            |
| DEF tank capacity                           | 21.60 l                                          |
| Noise and vibration                         |                                                  |
| Noise at driving position (LpA)             | 78 dB                                            |
| Noise to environment (LwA)                  | 103 dB                                           |
| Vibration on hands/arms                     | < 2.50 m/s <sup>2</sup>                          |
| Miscellaneous                               |                                                  |
| Steering wheels (front / rear)              | 2/2                                              |
| Drive wheels (front / rear)                 | 2/2                                              |
| Safety / Safety cab homologation            | Standard EN 15000 / ROPS - FOPS level 2 cal      |
| Controls                                    | JSM                                              |
| <del></del>                                 | OOM                                              |

## MT 1840 - Dimensional drawing