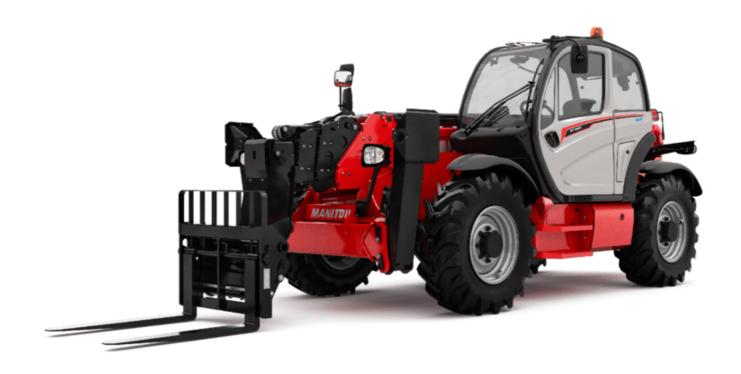

# **MT 1840**

|                                             | мт 1840 Created on April 27, 2024 at 3:38:28 AM  |
|---------------------------------------------|--------------------------------------------------|
| Capacities                                  | Metric                                           |
| Max. capacity                               | 4000 kg                                          |
| Max. lifting height                         | 17.55 m                                          |
| Max. outreach                               | 13.08 m                                          |
| Breakout force with bucket                  | 7766 daN                                         |
| Weight and dimensions                       |                                                  |
| Overall length to carriage                  | l11 6.15 m                                       |
| Length to face of forks                     | 12 6.27 m                                        |
| Overall width                               | b1 2.36 m                                        |
| Overall height                              | h17 2.45 m                                       |
| Wheelbase                                   | y 3.07 m                                         |
| Ground clearance                            | m4 0.37 m                                        |
| Overall cab width                           | b4 0.89 m                                        |
| Tilt-up angle                               | a4 12°                                           |
| Tilt-down angle                             | a5 114 °                                         |
|                                             | Wa1 3.94 m                                       |
| External turning radius (over tyres)        |                                                  |
| Unladen weight (with forks)                 | 11870 kg                                         |
| Overall weight                              | 11800 kg                                         |
| Tires type                                  | Pneumatic ANN ANN ANN ANN ANN ANN ANN ANN ANN AN |
| Standard tires                              | Alliance 400/80 - 24 - 162A8                     |
| Forks length / width / section              | I / e / s 1200 mm x 125 mm / 45 mm               |
| Performances                                |                                                  |
| Lifting                                     | 16 s                                             |
| Lowering                                    | 12 s                                             |
| Extension                                   | 16 s                                             |
| Retraction                                  | 13 s                                             |
| Crowd                                       | 4 s                                              |
| Dump                                        | 4 s                                              |
| Engine                                      |                                                  |
| Engine brand                                | Perkins                                          |
| Engine norm                                 | Stage IV / Tier 4 Final                          |
| Engine model                                | 854F-E34TA                                       |
| Number of cylinders / Capacity of cylinders | 4 - 3400 cm <sup>3</sup>                         |
| I.C. Engine power rating - Power            | 100 Hp / 75 kW                                   |
| Max. torque / Engine rotation               | 430 Nm @ 1400 rpm                                |
| Drawbar pull (Laden)                        | 6680 daN                                         |
| Transmission                                |                                                  |
| Transmission type                           | Torque converter                                 |
| Number of gears (forward / reverse)         | 4 / 4                                            |
| Max. travel speed                           | 24.90 km/h                                       |
| Parking brake                               | Automatic parking brake                          |
| Service brake                               | Oil-immersed multi-discs braking on front & re   |
|                                             | axles                                            |
| Hydraulics                                  |                                                  |
| Hydraulic pump type                         | Gear pump                                        |
| Hydraulic flow / Pressure                   | 167 l/min-270 bar                                |
| Tank capacities                             |                                                  |
| Engine oil                                  | 7.50                                             |
| Hydraulic oil                               | 135                                              |
| Fuel tank                                   | 140 l                                            |
| DEF tank capacity                           | 21.60 l                                          |
| Noise and vibration                         |                                                  |
| Noise at driving position (LpA)             | 78 dB                                            |
| Noise to environment (LwA)                  | 103 dB                                           |
| Vibration on hands/arms                     | < 2.50 m/s <sup>2</sup>                          |
| Miscellaneous                               |                                                  |
| Steering wheels (front / rear)              | 2/2                                              |
| Drive wheels (front / rear)                 | 2/2                                              |
| Safety / Safety cab homologation            | Standard EN 15000 / ROPS - FOPS level 2 cal      |
| Controls                                    | JSM                                              |
| <del></del>                                 | OOM                                              |