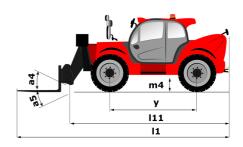

# **MT 1840**

|                                             | мт 1840 Created on April 27, 2024 at 3:38:28 AM  |
|---------------------------------------------|--------------------------------------------------|
| Capacities                                  | Metric                                           |
| Max. capacity                               | 4000 kg                                          |
| Max. lifting height                         | 17.55 m                                          |
| Max. outreach                               | 13.08 m                                          |
| Breakout force with bucket                  | 7766 daN                                         |
| Weight and dimensions                       |                                                  |
| Overall length to carriage                  | l11 6.15 m                                       |
| Length to face of forks                     | 12 6.27 m                                        |
| Overall width                               | b1 2.36 m                                        |
| Overall height                              | h17 2.45 m                                       |
| Wheelbase                                   | y 3.07 m                                         |
| Ground clearance                            | m4 0.37 m                                        |
| Overall cab width                           | b4 0.89 m                                        |
| Tilt-up angle                               | a4 12°                                           |
| Tilt-down angle                             | a5 114 °                                         |
|                                             | Wa1 3.94 m                                       |
| External turning radius (over tyres)        |                                                  |
| Unladen weight (with forks)                 | 11870 kg                                         |
| Overall weight                              | 11800 kg                                         |
| Tires type                                  | Pneumatic ANN ANN ANN ANN ANN ANN ANN ANN ANN AN |
| Standard tires                              | Alliance 400/80 - 24 - 162A8                     |
| Forks length / width / section              | I / e / s 1200 mm x 125 mm / 45 mm               |
| Performances                                |                                                  |
| Lifting                                     | 16 s                                             |
| Lowering                                    | 12 s                                             |
| Extension                                   | 16 s                                             |
| Retraction                                  | 13 s                                             |
| Crowd                                       | 4 s                                              |
| Dump                                        | 4 s                                              |
| Engine                                      |                                                  |
| Engine brand                                | Perkins                                          |
| Engine norm                                 | Stage IV / Tier 4 Final                          |
| Engine model                                | 854F-E34TA                                       |
| Number of cylinders / Capacity of cylinders | 4 - 3400 cm <sup>3</sup>                         |
| I.C. Engine power rating - Power            | 100 Hp / 75 kW                                   |
| Max. torque / Engine rotation               | 430 Nm @ 1400 rpm                                |
| Drawbar pull (Laden)                        | 6680 daN                                         |
| Transmission                                |                                                  |
| Transmission type                           | Torque converter                                 |
| Number of gears (forward / reverse)         | 4 / 4                                            |
| Max. travel speed                           | 24.90 km/h                                       |
| Parking brake                               | Automatic parking brake                          |
| Service brake                               | Oil-immersed multi-discs braking on front & re   |
|                                             | axles                                            |
| Hydraulics                                  |                                                  |
| Hydraulic pump type                         | Gear pump                                        |
| Hydraulic flow / Pressure                   | 167 l/min-270 bar                                |
| Tank capacities                             |                                                  |
| Engine oil                                  | 7.50                                             |
| Hydraulic oil                               | 135                                              |
| Fuel tank                                   | 140 l                                            |
| DEF tank capacity                           | 21.60 l                                          |
| Noise and vibration                         |                                                  |
| Noise at driving position (LpA)             | 78 dB                                            |
| Noise to environment (LwA)                  | 103 dB                                           |
| Vibration on hands/arms                     | < 2.50 m/s <sup>2</sup>                          |
| Miscellaneous                               |                                                  |
| Steering wheels (front / rear)              | 2/2                                              |
| Drive wheels (front / rear)                 | 2/2                                              |
| Safety / Safety cab homologation            | Standard EN 15000 / ROPS - FOPS level 2 cal      |
| Controls                                    | JSM                                              |
| <del></del>                                 | OOM                                              |

## MT 1840 - Dimensional drawing