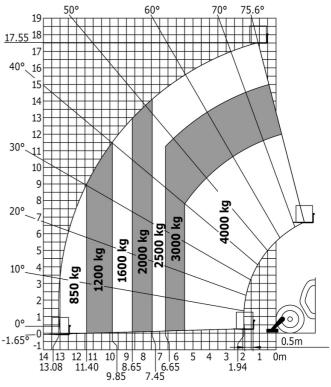

### MT 1840 - Load chart

Machine on tyres with forks - with levelling device Metric