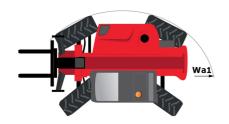

# **MT 1840**

|                                             | мт 1840 Created on April 27, 2024 at 3:38:28 AM  |
|---------------------------------------------|--------------------------------------------------|
| Capacities                                  | Metric                                           |
| Max. capacity                               | 4000 kg                                          |
| Max. lifting height                         | 17.55 m                                          |
| Max. outreach                               | 13.08 m                                          |
| Breakout force with bucket                  | 7766 daN                                         |
| Weight and dimensions                       |                                                  |
| Overall length to carriage                  | l11 6.15 m                                       |
| Length to face of forks                     | 12 6.27 m                                        |
| Overall width                               | b1 2.36 m                                        |
| Overall height                              | h17 2.45 m                                       |
| Wheelbase                                   | y 3.07 m                                         |
| Ground clearance                            | m4 0.37 m                                        |
| Overall cab width                           | b4 0.89 m                                        |
| Tilt-up angle                               | a4 12°                                           |
| Tilt-down angle                             | a5 114 °                                         |
|                                             | Wa1 3.94 m                                       |
| External turning radius (over tyres)        |                                                  |
| Unladen weight (with forks)                 | 11870 kg                                         |
| Overall weight                              | 11800 kg                                         |
| Tires type                                  | Pneumatic ANN ANN ANN ANN ANN ANN ANN ANN ANN AN |
| Standard tires                              | Alliance 400/80 - 24 - 162A8                     |
| Forks length / width / section              | I / e / s 1200 mm x 125 mm / 45 mm               |
| Performances                                |                                                  |
| Lifting                                     | 16 s                                             |
| Lowering                                    | 12 s                                             |
| Extension                                   | 16 s                                             |
| Retraction                                  | 13 s                                             |
| Crowd                                       | 4 s                                              |
| Dump                                        | 4 s                                              |
| Engine                                      |                                                  |
| Engine brand                                | Perkins                                          |
| Engine norm                                 | Stage IV / Tier 4 Final                          |
| Engine model                                | 854F-E34TA                                       |
| Number of cylinders / Capacity of cylinders | 4 - 3400 cm <sup>3</sup>                         |
| I.C. Engine power rating - Power            | 100 Hp / 75 kW                                   |
| Max. torque / Engine rotation               | 430 Nm @ 1400 rpm                                |
| Drawbar pull (Laden)                        | 6680 daN                                         |
| Transmission                                |                                                  |
| Transmission type                           | Torque converter                                 |
| Number of gears (forward / reverse)         | 4 / 4                                            |
| Max. travel speed                           | 24.90 km/h                                       |
| Parking brake                               | Automatic parking brake                          |
| Service brake                               | Oil-immersed multi-discs braking on front & re   |
|                                             | axles                                            |
| Hydraulics                                  |                                                  |
| Hydraulic pump type                         | Gear pump                                        |
| Hydraulic flow / Pressure                   | 167 l/min-270 bar                                |
| Tank capacities                             |                                                  |
| Engine oil                                  | 7.50                                             |
| Hydraulic oil                               | 135                                              |
| Fuel tank                                   | 140 l                                            |
| DEF tank capacity                           | 21.60 l                                          |
| Noise and vibration                         |                                                  |
| Noise at driving position (LpA)             | 78 dB                                            |
| Noise to environment (LwA)                  | 103 dB                                           |
| Vibration on hands/arms                     | < 2.50 m/s <sup>2</sup>                          |
| Miscellaneous                               |                                                  |
| Steering wheels (front / rear)              | 2/2                                              |
| Drive wheels (front / rear)                 | 2/2                                              |
| Safety / Safety cab homologation            | Standard EN 15000 / ROPS - FOPS level 2 cal      |
| Controls                                    | JSM                                              |
| <del></del>                                 | OOM                                              |

## MT 1840 - Dimensional drawing