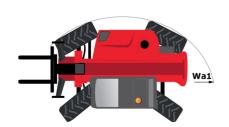

## MT 1840 - Dimensional drawing

# **MT 1840**

|                                             | <b>мт 1840</b> Created on 17 April 2024 at 9:51:46 P |
|---------------------------------------------|------------------------------------------------------|
| Capacities                                  | Metric                                               |
| Max. capacity                               | 4000 kg                                              |
| Max. lifting height                         | 17.55 m                                              |
| Max. outreach                               | 13.08 m                                              |
| Breakout force with bucket                  | 7766 daN                                             |
| Weight and dimensions                       |                                                      |
| Overall length to carriage                  | l11 6.15 m                                           |
| Length to face of forks                     | 12 6.27 m                                            |
| Overall width                               | b1 2.36 m                                            |
| Overall height                              | h17 2.45 m                                           |
| Wheelbase                                   | y 3.07 m                                             |
| Ground clearance                            | m4 0.37 m                                            |
| Overall cab width                           | b4 0.89 m                                            |
| Tilt-up angle                               | a4 12 °                                              |
| Tilt-down angle                             | a+ 12 a5 114 °                                       |
|                                             | Wa1 3.94 m                                           |
| External turning radius (over tyres)        |                                                      |
| Unladen weight (with forks)                 | 11870 kg                                             |
| Overall weight                              | 11800 kg                                             |
| Tires type                                  | Pneumatic ANI 10000 01 10010                         |
| Standard tires                              | Alliance 400/80 - 24 - 162A8                         |
| Forks length / width / section              | l / e / s 1200 mm x 125 mm / 45 mm                   |
| Performances                                |                                                      |
| Lifting                                     | 16 s                                                 |
| Lowering                                    | 12 s                                                 |
| Extension                                   | 16 s                                                 |
| Retraction                                  | 13 s                                                 |
| Crowd                                       | 4 s                                                  |
| Dump                                        | 4 s                                                  |
| Engine                                      |                                                      |
| Engine brand                                | Perkins                                              |
| Engine norm                                 | Stage IV / Tier 4 Final                              |
| Engine model                                | 854F-E34TA                                           |
| Number of cylinders / Capacity of cylinders | 4 - 3400 cm <sup>3</sup>                             |
| I.C. Engine power rating - Power            | 100 Hp / 75 kW                                       |
| Max. torque / Engine rotation               | 430 Nm @ 1400 rpm                                    |
| Drawbar pull (Laden)                        | 6680 daN                                             |
| Transmission                                |                                                      |
| Transmission type                           | Torque converter                                     |
| Number of gears (forward / reverse)         | 4 / 4                                                |
| Max. travel speed                           | 24.90 km/h                                           |
| Parking brake                               | Automatic parking brake                              |
| Service brake                               | Oil-immersed multi-discs braking on front 8          |
|                                             | axles                                                |
| Hydraulics                                  |                                                      |
| Hydraulic pump type                         | Gear pump                                            |
| Hydraulic flow / Pressure                   | 167 l/min-270 bar                                    |
| Tank capacities                             |                                                      |
| Engine oil                                  | 7.50 I                                               |
| Hydraulic oil                               | 135 l                                                |
| Fuel tank                                   | 140                                                  |
| DEF tank capacity                           | 21.60                                                |
| Noise and vibration                         |                                                      |
| Noise at driving position (LpA)             | 78 dB                                                |
| Noise to environment (LwA)                  | 103 dB                                               |
| Vibration on hands/arms                     | < 2.50 m/s²                                          |
| Miscellaneous                               |                                                      |
| Steering wheels (front / rear)              | 2/2                                                  |
| Drive wheels (front / rear)                 | 2/2                                                  |
| Safety / Safety cab homologation            | Standard EN 15000 / ROPS - FOPS level 2              |
| Controls                                    | JSM                                                  |
| <del></del>                                 | July                                                 |