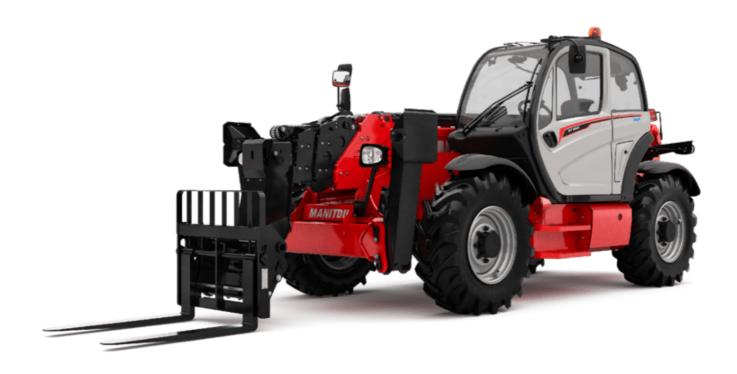

# **MT 1840**

|                                             | <b>мт 1840</b> Created on 17 April 2024 at 9:51:46 P |
|---------------------------------------------|------------------------------------------------------|
| Capacities                                  | Metric                                               |
| Max. capacity                               | 4000 kg                                              |
| Max. lifting height                         | 17.55 m                                              |
| Max. outreach                               | 13.08 m                                              |
| Breakout force with bucket                  | 7766 daN                                             |
| Weight and dimensions                       |                                                      |
| Overall length to carriage                  | l11 6.15 m                                           |
| Length to face of forks                     | 12 6.27 m                                            |
| Overall width                               | b1 2.36 m                                            |
| Overall height                              | h17 2.45 m                                           |
| Wheelbase                                   | y 3.07 m                                             |
| Ground clearance                            | m4 0.37 m                                            |
| Overall cab width                           | b4 0.89 m                                            |
| Tilt-up angle                               | a4 12 °                                              |
| Tilt-down angle                             | a+ 12 a5 114 °                                       |
|                                             | Wa1 3.94 m                                           |
| External turning radius (over tyres)        |                                                      |
| Unladen weight (with forks)                 | 11870 kg                                             |
| Overall weight                              | 11800 kg                                             |
| Tires type                                  | Pneumatic ANI 10000 01 10010                         |
| Standard tires                              | Alliance 400/80 - 24 - 162A8                         |
| Forks length / width / section              | l / e / s 1200 mm x 125 mm / 45 mm                   |
| Performances                                |                                                      |
| Lifting                                     | 16 s                                                 |
| Lowering                                    | 12 s                                                 |
| Extension                                   | 16 s                                                 |
| Retraction                                  | 13 s                                                 |
| Crowd                                       | 4 s                                                  |
| Dump                                        | 4 s                                                  |
| Engine                                      |                                                      |
| Engine brand                                | Perkins                                              |
| Engine norm                                 | Stage IV / Tier 4 Final                              |
| Engine model                                | 854F-E34TA                                           |
| Number of cylinders / Capacity of cylinders | 4 - 3400 cm <sup>3</sup>                             |
| I.C. Engine power rating - Power            | 100 Hp / 75 kW                                       |
| Max. torque / Engine rotation               | 430 Nm @ 1400 rpm                                    |
| Drawbar pull (Laden)                        | 6680 daN                                             |
| Transmission                                |                                                      |
| Transmission type                           | Torque converter                                     |
| Number of gears (forward / reverse)         | 4 / 4                                                |
| Max. travel speed                           | 24.90 km/h                                           |
| Parking brake                               | Automatic parking brake                              |
| Service brake                               | Oil-immersed multi-discs braking on front 8          |
|                                             | axles                                                |
| Hydraulics                                  |                                                      |
| Hydraulic pump type                         | Gear pump                                            |
| Hydraulic flow / Pressure                   | 167 l/min-270 bar                                    |
| Tank capacities                             |                                                      |
| Engine oil                                  | 7.50 I                                               |
| Hydraulic oil                               | 135 l                                                |
| Fuel tank                                   | 140                                                  |
| DEF tank capacity                           | 21.60                                                |
| Noise and vibration                         |                                                      |
| Noise at driving position (LpA)             | 78 dB                                                |
| Noise to environment (LwA)                  | 103 dB                                               |
| Vibration on hands/arms                     | < 2.50 m/s²                                          |
| Miscellaneous                               |                                                      |
| Steering wheels (front / rear)              | 2/2                                                  |
| Drive wheels (front / rear)                 | 2/2                                                  |
| Safety / Safety cab homologation            | Standard EN 15000 / ROPS - FOPS level 2              |
| Controls                                    | JSM                                                  |
| <del></del>                                 | July                                                 |