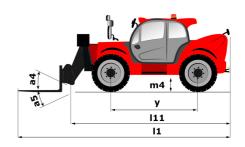

## MT 1840 - Dimensional drawing

# **MT 1840**

|                                             | <b>мт 1840</b> Created on 17 April 2024 at 9:51:46 P |
|---------------------------------------------|------------------------------------------------------|
| Capacities                                  | Metric                                               |
| Max. capacity                               | 4000 kg                                              |
| Max. lifting height                         | 17.55 m                                              |
| Max. outreach                               | 13.08 m                                              |
| Breakout force with bucket                  | 7766 daN                                             |
| Weight and dimensions                       |                                                      |
| Overall length to carriage                  | l11 6.15 m                                           |
| Length to face of forks                     | 12 6.27 m                                            |
| Overall width                               | b1 2.36 m                                            |
| Overall height                              | h17 2.45 m                                           |
| Wheelbase                                   | y 3.07 m                                             |
| Ground clearance                            | m4 0.37 m                                            |
| Overall cab width                           | b4 0.89 m                                            |
| Tilt-up angle                               | a4 12 °                                              |
| Tilt-down angle                             | a+ 12 a5 114 °                                       |
|                                             | Wa1 3.94 m                                           |
| External turning radius (over tyres)        |                                                      |
| Unladen weight (with forks)                 | 11870 kg                                             |
| Overall weight                              | 11800 kg                                             |
| Tires type                                  | Pneumatic ANI 10000 01 10010                         |
| Standard tires                              | Alliance 400/80 - 24 - 162A8                         |
| Forks length / width / section              | l / e / s 1200 mm x 125 mm / 45 mm                   |
| Performances                                |                                                      |
| Lifting                                     | 16 s                                                 |
| Lowering                                    | 12 s                                                 |
| Extension                                   | 16 s                                                 |
| Retraction                                  | 13 s                                                 |
| Crowd                                       | 4 s                                                  |
| Dump                                        | 4 s                                                  |
| Engine                                      |                                                      |
| Engine brand                                | Perkins                                              |
| Engine norm                                 | Stage IV / Tier 4 Final                              |
| Engine model                                | 854F-E34TA                                           |
| Number of cylinders / Capacity of cylinders | 4 - 3400 cm <sup>3</sup>                             |
| I.C. Engine power rating - Power            | 100 Hp / 75 kW                                       |
| Max. torque / Engine rotation               | 430 Nm @ 1400 rpm                                    |
| Drawbar pull (Laden)                        | 6680 daN                                             |
| Transmission                                |                                                      |
| Transmission type                           | Torque converter                                     |
| Number of gears (forward / reverse)         | 4 / 4                                                |
| Max. travel speed                           | 24.90 km/h                                           |
| Parking brake                               | Automatic parking brake                              |
| Service brake                               | Oil-immersed multi-discs braking on front 8          |
|                                             | axles                                                |
| Hydraulics                                  |                                                      |
| Hydraulic pump type                         | Gear pump                                            |
| Hydraulic flow / Pressure                   | 167 l/min-270 bar                                    |
| Tank capacities                             |                                                      |
| Engine oil                                  | 7.50 I                                               |
| Hydraulic oil                               | 135 l                                                |
| Fuel tank                                   | 140                                                  |
| DEF tank capacity                           | 21.60                                                |
| Noise and vibration                         |                                                      |
| Noise at driving position (LpA)             | 78 dB                                                |
| Noise to environment (LwA)                  | 103 dB                                               |
| Vibration on hands/arms                     | < 2.50 m/s²                                          |
| Miscellaneous                               |                                                      |
| Steering wheels (front / rear)              | 2/2                                                  |
| Drive wheels (front / rear)                 | 2/2                                                  |
| Safety / Safety cab homologation            | Standard EN 15000 / ROPS - FOPS level 2              |
| Controls                                    | JSM                                                  |
| <del></del>                                 | July                                                 |