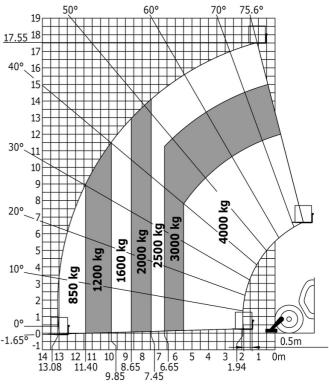

Miscellaneous                               |                                                      |
| Steering wheels (front / rear)              | 2/2                                                  |
| Drive wheels (front / rear)                 | 2/2                                                  |
| Safety / Safety cab homologation            | Standard EN 15000 / ROPS - FOPS level 2              |
| Controls                                    | JSM                                                  |
| <del></del>                                 | July                                                 |

## MT 1840 - Dimensional drawing







### MT 1840 - Load chart

Machine on tyres with forks - with levelling device Metric



### Machine on lowered stabilisers with forks Metric







#### **Head Office**

B.P. 249 - 430 rue de l'Aubinière 44150 Ancenis Cedex - France Tel: +33 (0)2 40 09 10 11 - Fax: +33 (0)2 40 09 10 97 www.manitou.com



This publication provides a description of the configuration versions and options for Manitou products, which may differ for equipment. The equipment presented in this brochure may be part of a series, as an option, or it may not be available, depending on the versions. Manitou reserves the right, at any time and without notice, to amend the specifications described and represented. The specifications provided do not bind the manufacturer. For more details, please contact your Manitou agent. This is not a contractually binding document. The presentation of the products is not contractually binding. List of specifications non-exh