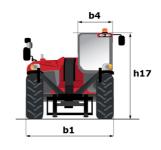

## MT 1840 - Dimensional drawing

# **MT 1840**

|                                             | <b>мт 1840</b> Created on 17 April 2024 at 9:51:46 P |
|---------------------------------------------|------------------------------------------------------|
| Capacities                                  | Metric                                               |
| Max. capacity                               | 4000 kg                                              |
| Max. lifting height                         | 17.55 m                                              |
| Max. outreach                               | 13.08 m                                              |
| Breakout force with bucket                  | 7766 daN                                             |
| Weight and dimensions                       |                                                      |
| Overall length to carriage                  | l11 6.15 m                                           |
| Length to face of forks                     | 12 6.27 m                                            |
| Overall width                               | b1 2.36 m                                            |
| Overall height                              | h17 2.45 m                                           |
| Wheelbase                                   | y 3.07 m                                             |
| Ground clearance                            | m4 0.37 m                                            |
| Overall cab width                           | b4 0.89 m                                            |
| Tilt-up angle                               | a4 12 °                                              |
| Tilt-down angle                             | a+ 12 a5 114 °                                       |
|                                             | Wa1 3.94 m                                           |
| External turning radius (over tyres)        |                                                      |
| Unladen weight (with forks)                 | 11870 kg                                             |
| Overall weight                              | 11800 kg                                             |
| Tires type                                  | Pneumatic ANI 10000 01 10010                         |
| Standard tires                              | Alliance 400/80 - 24 - 162A8                         |
| Forks length / width / section              | l / e / s 1200 mm x 125 mm / 45 mm                   |
| Performances                                |                                                      |
| Lifting                                     | 16 s                                                 |
| Lowering                                    | 12 s                                                 |
| Extension                                   | 16 s                                                 |
| Retraction                                  | 13 s                                                 |
| Crowd                                       | 4 s                                                  |
| Dump                                        | 4 s                                                  |
| Engine                                      |                                                      |
| Engine brand                                | Perkins                                              |
| Engine norm                                 | Stage IV / Tier 4 Final                              |
| Engine model                                | 854F-E34TA                                           |
| Number of cylinders / Capacity of cylinders | 4 - 3400 cm <sup>3</sup>                             |
| I.C. Engine power rating - Power            | 100 Hp / 75 kW                                       |
| Max. torque / Engine rotation               | 430 Nm @ 1400 rpm                                    |
| Drawbar pull (Laden)                        | 6680 daN                                             |
| Transmission                                |                                                      |
| Transmission type                           | Torque converter                                     |
| Number of gears (forward / reverse)         | 4 / 4                                                |
| Max. travel speed                           | 24.90 km/h                                           |
| Parking brake                               | Automatic parking brake                              |
| Service brake                               | Oil-immersed multi-discs braking on front 8          |
|                                             | axles                                                |
| Hydraulics                                  |                                                      |
| Hydraulic pump type                         | Gear pump                                            |
| Hydraulic flow / Pressure                   | 167 l/min-270 bar                                    |
| Tank capacities                             |                                                      |
| Engine oil                                  | 7.50 I                                               |
| Hydraulic oil                               | 135 l                                                |
| Fuel tank                                   | 140                                                  |
| DEF tank capacity                           | 21.60                                                |
| Noise and vibration                         |                                                      |
| Noise at driving position (LpA)             | 78 dB                                                |
| Noise to environment (LwA)                  | 103 dB                                               |
| Vibration on hands/arms                     | < 2.50 m/s²                                          |
| Miscellaneous                               |                                                      |
| Steering wheels (front / rear)              | 2/2                                                  |
| Drive wheels (front / rear)                 | 2/2                                                  |
| Safety / Safety cab homologation            | Standard EN 15000 / ROPS - FOPS level 2              |
| Controls                                    | JSM                                                  |
| <del></del>                                 | July                                                 |