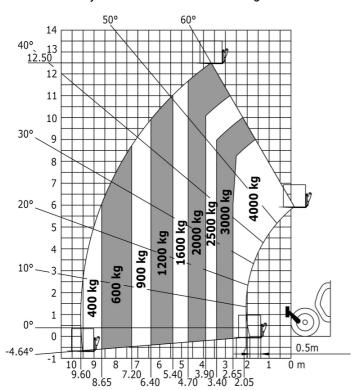

### MT 1840 - Load chart

Machine on tyres with forks - with levelling device Metric