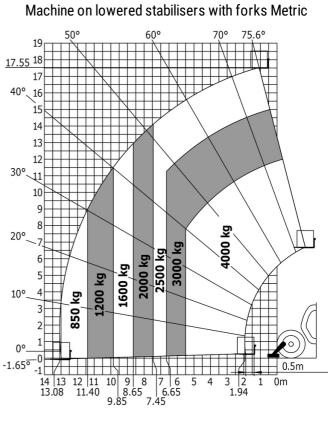

## MT 1840 - Load chart

Machine on tyres with forks - with levelling device Metric

50° 60° 14 40° 0° 13 <u>12.50</u> 40° 12 11 10 30° 9 30°. 8 4000 kg 7 1600 kg 2000 kg 2500 kg 3000 kg 20° 6 20° 5 120Ó kg 4 900 kg 600 kg 10° .3 10° 400 kg 2 1 0° 0° 0 0.5m -1.65 -4.64°\_ -1 10 9 9.60 8.65 8 7 6 5 4 3 2 7.20 5.40 3.90 2.65 6.40 4.70 3.40 2.05 1 0 m