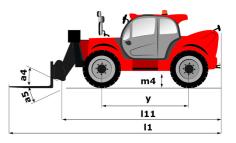

Technical sheet :

|                                            | <b>мт 1840</b> Created on 24 April 2024 at 8:38:05 P |
|--------------------------------------------|------------------------------------------------------|
| Capacities                                 | Metric                                               |
| fax. capacity                              | 4000 kg                                              |
| ax. lifting height                         | 17.55 m                                              |
| ax. outreach                               | 13.08 m                                              |
| reakout force with bucket                  | 7766 daN                                             |
| leight and dimensions                      |                                                      |
| verall length to carriage                  | l11 6.15 m                                           |
| ength to face of forks                     | l2 6.27 m                                            |
| verall width                               | b1 2.36 m                                            |
| verall height                              | h17 2.45 m                                           |
| heelbase                                   |                                                      |
|                                            | ·                                                    |
| round clearance<br>verall cab width        |                                                      |
|                                            | b4 0.89 m                                            |
| It-up angle                                | a4 12 °                                              |
| It-down angle                              | a5 114°                                              |
| tternal turning radius (over tyres)        | Wa1 3.94 m                                           |
| nladen weight (with forks)                 | 11870 kg                                             |
| verall weight                              | 11800 kg                                             |
| res type                                   | Pneumatic                                            |
| tandard tires                              | Alliance 400/80 - 24 - 162A8                         |
| orks length / width / section              | l / e / s 1200 mm x 125 mm / 45 mm                   |
| erformances                                |                                                      |
| fting                                      | 16 s                                                 |
| owering                                    | 12 s                                                 |
| rtension                                   | 16 s                                                 |
| etraction                                  | 13 s                                                 |
| rowd                                       | 4 s                                                  |
| ump                                        | 4 s                                                  |
| ngine                                      |                                                      |
| ngine brand                                | Perkins                                              |
| ngine norm                                 | Stage IV / Tier 4 Final                              |
| ngine model                                | 854F-E34TA                                           |
| umber of cylinders / Capacity of cylinders | 4 - 3400 cm³                                         |
| C. Engine power rating - Power             | 100 Hp / 75 kW                                       |
| lax. torque / Engine rotation              | 430 Nm @ 1400 rpm                                    |
| rawbar pull (Laden)                        | 6680 daN                                             |
| ransmission                                |                                                      |
| ransmission type                           | Torque converter                                     |
| umber of gears (forward / reverse)         | 4/4                                                  |
| ax. travel speed                           | 24.90 km/h                                           |
| arking brake                               | Automatic parking brake                              |
|                                            | Oil-immersed multi-discs braking on front &          |
| ervice brake                               | axles                                                |
| ydraulics                                  |                                                      |
| ydraulic pump type                         | Gear pump                                            |
| ydraulic flow / Pressure                   | 167 l/min-270 bar                                    |
| ank capacities                             |                                                      |
| ngine oil                                  | 7.50                                                 |
| ydraulic oil                               | 1351                                                 |
| ,<br>Jel tank                              | 140 I                                                |
| EF tank capacity                           | 21.60                                                |
| oise and vibration                         |                                                      |
| oise at driving position (LpA)             | 78 dB                                                |
| oise to environment (LwA)                  | 103 dB                                               |
| bration on hands/arms                      | < 2.50 m/s <sup>2</sup>                              |
| liscellaneous                              | × 2.30 II/S <sup>2</sup>                             |
| teering wheels (front / rear)              | 2/2                                                  |
| rive wheels (front / rear)                 | 2/2                                                  |
|                                            |                                                      |
| Safety / Safety cab homologation           | Standard EN 15000 / ROPS - FOPS level 2              |

## MT 1840 - Dimensional drawing