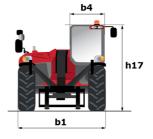

Technical sheet :

|                                            | <b>мт 1840</b> Created on 24 April 2024 at 8:38:05 P |
|--------------------------------------------|------------------------------------------------------|
| Capacities                                 | Metric                                               |
| fax. capacity                              | 4000 kg                                              |
| ax. lifting height                         | 17.55 m                                              |
| ax. outreach                               | 13.08 m                                              |
| reakout force with bucket                  | 7766 daN                                             |
| leight and dimensions                      |                                                      |
| verall length to carriage                  | l11 6.15 m                                           |
| ength to face of forks                     | l2 6.27 m                                            |
| verall width                               | b1 2.36 m                                            |
| verall height                              | h17 2.45 m                                           |
| heelbase                                   |                                                      |
|                                            | ·                                                    |
| round clearance<br>verall cab width        |                                                      |
|                                            | b4 0.89 m                                            |
| It-up angle                                | a4 12 °                                              |
| It-down angle                              | a5 114°                                              |
| tternal turning radius (over tyres)        | Wa1 3.94 m                                           |
| nladen weight (with forks)                 | 11870 kg                                             |
| verall weight                              | 11800 kg                                             |
| res type                                   | Pneumatic                                            |
| tandard tires                              | Alliance 400/80 - 24 - 162A8                         |
| orks length / width / section              | l / e / s 1200 mm x 125 mm / 45 mm                   |
| erformances                                |                                                      |
| fting                                      | 16 s                                                 |
| owering                                    | 12 s                                                 |
| rtension                                   | 16 s                                                 |
| etraction                                  | 13 s                                                 |
| rowd                                       | 4 s                                                  |
| ump                                        | 4 s                                                  |
| ngine                                      |                                                      |
| ngine brand                                | Perkins                                              |
| ngine norm                                 | Stage IV / Tier 4 Final                              |
| ngine model                                | 854F-E34TA                                           |
| umber of cylinders / Capacity of cylinders | 4 - 3400 cm³                                         |
| C. Engine power rating - Power             | 100 Hp / 75 kW                                       |
| lax. torque / Engine rotation              | 430 Nm @ 1400 rpm                                    |
| rawbar pull (Laden)                        | 6680 daN                                             |
| ransmission                                |                                                      |
| ransmission type                           | Torque converter                                     |
| umber of gears (forward / reverse)         | 4/4                                                  |
| ax. travel speed                           | 24.90 km/h                                           |
| arking brake                               | Automatic parking brake                              |
|                                            | Oil-immersed multi-discs braking on front &          |
| ervice brake                               | axles                                                |
| ydraulics                                  |                                                      |
| ydraulic pump type                         | Gear pump                                            |
| ydraulic flow / Pressure                   | 167 l/min-270 bar                                    |
| ank capacities                             |                                                      |
| ngine oil                                  | 7.50                                                 |
| ydraulic oil                               | 1351                                                 |
| ,<br>Jel tank                              | 140 I                                                |
| EF tank capacity                           | 21.60                                                |
| oise and vibration                         |                                                      |
| oise at driving position (LpA)             | 78 dB                                                |
| oise to environment (LwA)                  | 103 dB                                               |
| bration on hands/arms                      | < 2.50 m/s <sup>2</sup>                              |
| liscellaneous                              | × 2.30 II/S <sup>2</sup>                             |
| teering wheels (front / rear)              | 2/2                                                  |
| rive wheels (front / rear)                 | 2/2                                                  |
|                                            |                                                      |
| Safety / Safety cab homologation           | Standard EN 15000 / ROPS - FOPS level 2              |

## MT 1840 - Dimensional drawing