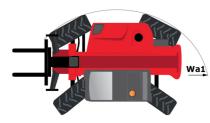

Technical sheet :

|                                            | <b>мт 1840</b> Created on 24 April 2024 at 8:38:05 P |
|--------------------------------------------|------------------------------------------------------|
| Capacities                                 | Metric                                               |
| fax. capacity                              | 4000 kg                                              |
| ax. lifting height                         | 17.55 m                                              |
| ax. outreach                               | 13.08 m                                              |
| reakout force with bucket                  | 7766 daN                                             |
| leight and dimensions                      |                                                      |
| verall length to carriage                  | l11 6.15 m                                           |
| ength to face of forks                     | l2 6.27 m                                            |
| verall width                               | b1 2.36 m                                            |
| verall height                              | h17 2.45 m                                           |
| heelbase                                   |                                                      |
|                                            | ·                                                    |
| round clearance<br>verall cab width        |                                                      |
|                                            | b4 0.89 m                                            |
| It-up angle                                | a4 12 °                                              |
| It-down angle                              | a5 114°                                              |
| tternal turning radius (over tyres)        | Wa1 3.94 m                                           |
| nladen weight (with forks)                 | 11870 kg                                             |
| verall weight                              | 11800 kg                                             |
| res type                                   | Pneumatic                                            |
| tandard tires                              | Alliance 400/80 - 24 - 162A8                         |
| orks length / width / section              | l / e / s 1200 mm x 125 mm / 45 mm                   |
| erformances                                |                                                      |
| fting                                      | 16 s                                                 |
| owering                                    | 12 s                                                 |
| rtension                                   | 16 s                                                 |
| etraction                                  | 13 s                                                 |
| rowd                                       | 4 s                                                  |
| ump                                        | 4 s                                                  |
| ngine                                      |                                                      |
| ngine brand                                | Perkins                                              |
| ngine norm                                 | Stage IV / Tier 4 Final                              |
| ngine model                                | 854F-E34TA                                           |
| umber of cylinders / Capacity of cylinders | 4 - 3400 cm³                                         |
| C. Engine power rating - Power             | 100 Hp / 75 kW                                       |
| lax. torque / Engine rotation              | 430 Nm @ 1400 rpm                                    |
| rawbar pull (Laden)                        | 6680 daN                                             |
| ransmission                                |                                                      |
| ransmission type                           | Torque converter                                     |
| umber of gears (forward / reverse)         | 4/4                                                  |
| ax. travel speed                           | 24.90 km/h                                           |
| arking brake                               | Automatic parking brake                              |
|                                            | Oil-immersed multi-discs braking on front &          |
| ervice brake                               | axles                                                |
| ydraulics                                  |                                                      |
| ydraulic pump type                         | Gear pump                                            |
| ydraulic flow / Pressure                   | 167 l/min-270 bar                                    |
| ank capacities                             |                                                      |
| ngine oil                                  | 7.50                                                 |
| ydraulic oil                               | 1351                                                 |
| ,<br>Jel tank                              | 140 I                                                |
| EF tank capacity                           | 21.60                                                |
| oise and vibration                         |                                                      |
| oise at driving position (LpA)             | 78 dB                                                |
| oise to environment (LwA)                  | 103 dB                                               |
| bration on hands/arms                      | < 2.50 m/s <sup>2</sup>                              |
| liscellaneous                              | × 2.30 II/S <sup>2</sup>                             |
| teering wheels (front / rear)              | 2/2                                                  |
| rive wheels (front / rear)                 | 2/2                                                  |
|                                            |                                                      |
| Safety / Safety cab homologation           | Standard EN 15000 / ROPS - FOPS level 2              |