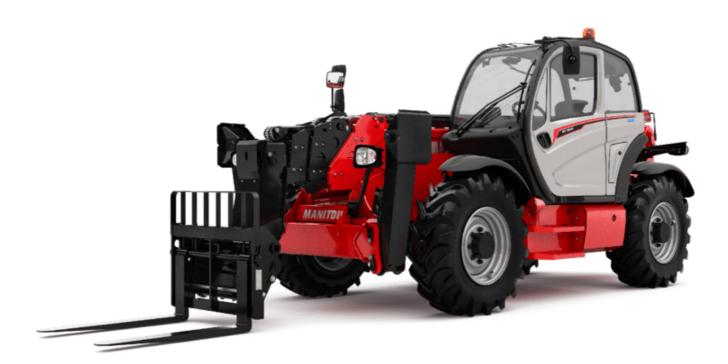

Technical sheet :

|                                            | <b>мт 1840</b> Created on 24 April 2024 at 8:38:05 P |
|--------------------------------------------|------------------------------------------------------|
| Capacities                                 | Metric                                               |
| fax. capacity                              | 4000 kg                                              |
| ax. lifting height                         | 17.55 m                                              |
| ax. outreach                               | 13.08 m                                              |
| reakout force with bucket                  | 7766 daN                                             |
| leight and dimensions                      |                                                      |
| verall length to carriage                  | l11 6.15 m                                           |
| ength to face of forks                     | l2 6.27 m                                            |
| verall width                               | b1 2.36 m                                            |
| verall height                              | h17 2.45 m                                           |
| heelbase                                   |                                                      |
|                                            | ·                                                    |
| round clearance<br>verall cab width        |                                                      |
|                                            | b4 0.89 m                                            |
| It-up angle                                | a4 12 °                                              |
| It-down angle                              | a5 114°                                              |
| tternal turning radius (over tyres)        | Wa1 3.94 m                                           |
| nladen weight (with forks)                 | 11870 kg                                             |
| verall weight                              | 11800 kg                                             |
| res type                                   | Pneumatic                                            |
| tandard tires                              | Alliance 400/80 - 24 - 162A8                         |
| orks length / width / section              | l / e / s 1200 mm x 125 mm / 45 mm                   |
| erformances                                |                                                      |
| fting                                      | 16 s                                                 |
| owering                                    | 12 s                                                 |
| rtension                                   | 16 s                                                 |
| etraction                                  | 13 s                                                 |
| rowd                                       | 4 s                                                  |
| ump                                        | 4 s                                                  |
| ngine                                      |                                                      |
| ngine brand                                | Perkins                                              |
| ngine norm                                 | Stage IV / Tier 4 Final                              |
| ngine model                                | 854F-E34TA                                           |
| umber of cylinders / Capacity of cylinders | 4 - 3400 cm³                                         |
| C. Engine power rating - Power             | 100 Hp / 75 kW                                       |
| lax. torque / Engine rotation              | 430 Nm @ 1400 rpm                                    |
| rawbar pull (Laden)                        | 6680 daN                                             |
| ransmission                                |                                                      |
| ransmission type                           | Torque converter                                     |
| umber of gears (forward / reverse)         | 4/4                                                  |
| ax. travel speed                           | 24.90 km/h                                           |
| arking brake                               | Automatic parking brake                              |
|                                            | Oil-immersed multi-discs braking on front &          |
| ervice brake                               | axles                                                |
| ydraulics                                  |                                                      |
| ydraulic pump type                         | Gear pump                                            |
| ydraulic flow / Pressure                   | 167 l/min-270 bar                                    |
| ank capacities                             |                                                      |
| ngine oil                                  | 7.50                                                 |
| ydraulic oil                               | 1351                                                 |
| ,<br>Jel tank                              | 140 I                                                |
| EF tank capacity                           | 21.60                                                |
| oise and vibration                         |                                                      |
| oise at driving position (LpA)             | 78 dB                                                |
| oise to environment (LwA)                  | 103 dB                                               |
| bration on hands/arms                      | < 2.50 m/s <sup>2</sup>                              |
| liscellaneous                              | × 2.30 II/S <sup>2</sup>                             |
| teering wheels (front / rear)              | 2/2                                                  |
| rive wheels (front / rear)                 | 2/2                                                  |
|                                            |                                                      |
| Safety / Safety cab homologation           | Standard EN 15000 / ROPS - FOPS level 2              |