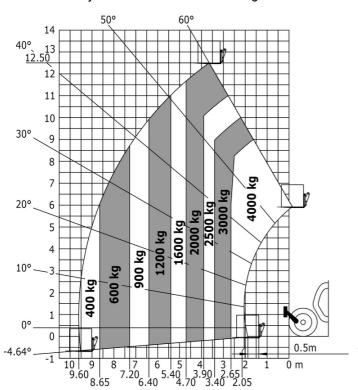

| Standard EN 15000 / ROPS - FOPS level 2 cab         |

## MT 1840 - Dimensional drawing







#### MT 1840 - Load chart

Machine on tyres with forks - with levelling device Metric



### Machine on lowered stabilisers with forks Metric







#### **Head Office**

B.P. 249 - 430 rue de l'Aubinière 44150 Ancenis Cedex - France Tel: +33 (0)2 40 09 10 11 - Fax: +33 (0)2 40 09 10 97 www.manitou.com



This publication provides a description of the configuration versions and options for Manitou products, which may differ for equipment. The equipment presented in this brochure may be part of a series, as an option, or it may not be available, depending on the versions. Manitou reserves the right, at any time and without notice, to amend the specifications described and represented. The specifications provided do not bind the manufacturer. For more details, please contact your Manitou agent. This is not a contractually binding document. The presentation of the products is n