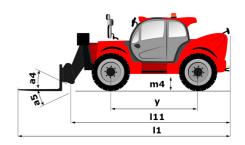

| Standard EN 15000 / ROPS - FOPS level 2 cab         |

## MT 1840 - Dimensional drawing







#### MT 1840 - Load chart

Machine on tyres with forks - with levelling device Metric



### Machine on lowered stabilisers with forks Metric







#### **Head Office**

B.P. 249 - 430 rue de l'Aubinière 44150 Ancenis Cedex - France Tel: +33 (0)2 40 09 10 11 - Fax: +33 (0)2 40 09 10 97 www.manitou.com



This publication provides a description of the configuration versions and options for Manitou products, which may differ for equipment. The equipment presented in this brochure may be part of a series, as an option, or it may not be available, depending on the versions. Manitou reserves the right, at any time and without notice, to amend the specifications described and represented. The specifications provided do not bind the manufacturer. For more details, please contact your Manitou a