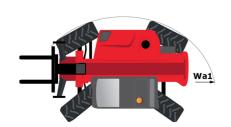

| Standard EN 15000 / ROPS - FOPS level 2 cab         |

## MT 1840 - Dimensional drawing







#### MT 1840 - Load chart

Machine on tyres with forks - with levelling device Metric



### Machine on lowered stabilisers with forks Metric







#### **Head Office**

B.P. 249 - 430 rue de l'Aubinière 44150 Ancenis Cedex - France Tel: +33 (0)2 40 09 10 11 - Fax: +33 (0)2 40 09 10 97 www.manitou.com



This publication provides a description of the configuration versions and options for Manitou products, which may differ for equipment. The equipment presented in this brochure may be part of a series, as an option, or it may not be available, depending on the versions. Manitou reserves the right, at any time and without notice, to amend the specifications described and represented. The specifications provided do not bind the manufacturer. For more details, please contact your Manit