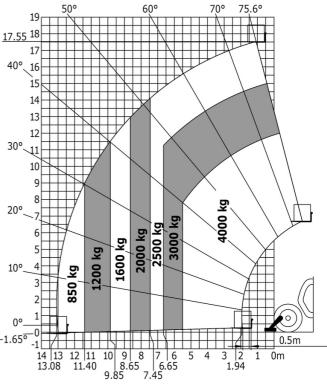

| Standard EN 15000 / ROPS - FOPS level 2 cab         |

## MT 1840 - Dimensional drawing







#### MT 1840 - Load chart

Machine on tyres with forks - with levelling device Metric



### Machine on lowered stabilisers with forks Metric







#### **Head Office**

B.P. 249 - 430 rue de l'Aubinière 44150 Ancenis Cedex - France Tel: +33 (0)2 40 09 10 11 - Fax: +33 (0)2 40 09 10 97 www.manitou.com



This publication provides a description of the configuration versions and options for Manitou products, which may differ for equipment. The equipment presented in this brochure may be part of a series, as an option, or it may not be available, depending on the versions. Manitou reserves the right, at any time and without notice, to amend the specifications described and represented. The specifications provided do not bind the manufacturer. For more details, please contact your Manitou agent. This is not a contractually binding document. The presentation of the products is not contractually binding. List of specifications non-exh