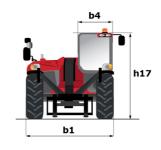

| Standard EN 15000 / ROPS - FOPS level 2 cab         |

## MT 1840 - Dimensional drawing







#### MT 1840 - Load chart

Machine on tyres with forks - with levelling device Metric



### Machine on lowered stabilisers with forks Metric







#### **Head Office**

B.P. 249 - 430 rue de l'Aubinière 44150 Ancenis Cedex - France Tel: +33 (0)2 40 09 10 11 - Fax: +33 (0)2 40 09 10 97 www.manitou.com



This publication provides a description of the configuration versions and options for Manitou products, which may differ for equipment. The equipment presented in this brochure may be part of a series, as an option, or it may not be available, depending on the versions. Manitou reserves the right, at any time and without notice, to amend the specifications described and represented. The specifications provided do not bind the manufacturer. For more details, please contact your Manitou