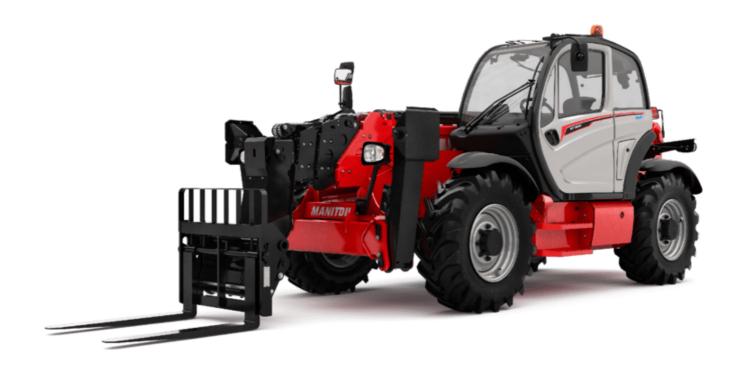

Technical sheet:

# **MT 1840**

|                                             | MT 1840 Created on April 23, 2024 at 12:03:54 PN |
|---------------------------------------------|--------------------------------------------------|
| Capacities                                  | Metric                                           |
| Max. capacity                               | 4000 kg                                          |
| Max. lifting height                         | 17.55 m                                          |
| Max. outreach                               | 13.08 m                                          |
| Breakout force with bucket                  | 7766 daN                                         |
| Weight and dimensions                       |                                                  |
| Overall length to carriage                  | l11 6.15 m                                       |
| Length to face of forks                     | 12 6.27 m                                        |
| Overall width                               | b1 2.36 m                                        |
| Overall height                              | h17 2.45 m                                       |
| Wheelbase                                   | у 3.07 m                                         |
| Ground clearance                            | m4 0.37 m                                        |
| Overall cab width                           | b4 0.89 m                                        |
| Tilt-up angle                               | a4 12 °                                          |
| Tilt-down angle                             | a5 114°                                          |
|                                             | Wa1 3.94 m                                       |
| External turning radius (over tyres)        |                                                  |
| Unladen weight (with forks)                 | 11870 kg                                         |
| Overall weight                              | 11800 kg                                         |
| Tires type                                  | Pneumatic                                        |
| Standard tires                              | Alliance 400/80 - 24 - 162A8                     |
| Forks length / width / section              | I / e / s 1200 mm x 125 mm / 45 mm               |
| Performances                                |                                                  |
| Lifting                                     | 16 s                                             |
| Lowering                                    | 12 s                                             |
| Extension                                   | 16 s                                             |
| Retraction                                  | 13 s                                             |
| Crowd                                       | 4 s                                              |
| Dump                                        | 4 s                                              |
| Engine                                      |                                                  |
| Engine brand                                | Perkins                                          |
| Engine norm                                 | Stage IV / Tier 4 Final                          |
| Engine model                                | 854F-E34TA                                       |
| Number of cylinders / Capacity of cylinders | 4 - 3400 cm³                                     |
| I.C. Engine power rating - Power            | 100 Hp / 75 kW                                   |
| Max. torque / Engine rotation               | 430 Nm @ 1400 rpm                                |
| Drawbar pull (Laden)                        | 6680 daN                                         |
| Transmission                                |                                                  |
| Transmission type                           | Torque converter                                 |
| Number of gears (forward / reverse)         | 4 / 4                                            |
| Max. travel speed                           | 24.90 km/h                                       |
| Parking brake                               | Automatic parking brake                          |
| Service brake                               | Oil-immersed multi-discs braking on front &      |
|                                             | axles                                            |
| Hydraulics                                  |                                                  |
| Hydraulic pump type                         | Gear pump                                        |
| Hydraulic flow / Pressure                   | 167 l/min-270 bar                                |
| Tank capacities                             |                                                  |
| Engine oil                                  | 7.50                                             |
| Hydraulic oil                               | 135 I                                            |
| Fuel tank                                   | 140 l                                            |
| DEF tank capacity                           | 21.60                                            |
| Noise and vibration                         |                                                  |
| Noise at driving position (LpA)             | 78 dB                                            |
| Noise to environment (LwA)                  | 103 dB                                           |
| Vibration on hands/arms                     | < 2.50 m/s²                                      |
| Miscellaneous                               |                                                  |
| Steering wheels (front / rear)              | 2/2                                              |
| Drive wheels (front / rear)                 | 2/2                                              |
| Safety / Safety cab homologation            | Standard EN 15000 / ROPS - FOPS level 2 c        |
| Controls                                    | JSM                                              |
|                                             |                                                  |