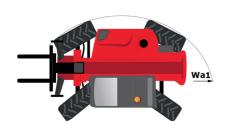

# MT 1840 - Dimensional drawing

# **MT 1840**

|                                             | MT 1840 Created on April 23, 2024 at 12:03:54 PN |
|---------------------------------------------|--------------------------------------------------|
| Capacities                                  | Metric                                           |
| Max. capacity                               | 4000 kg                                          |
| Max. lifting height                         | 17.55 m                                          |
| Max. outreach                               | 13.08 m                                          |
| Breakout force with bucket                  | 7766 daN                                         |
| Weight and dimensions                       |                                                  |
| Overall length to carriage                  | l11 6.15 m                                       |
| Length to face of forks                     | 12 6.27 m                                        |
| Overall width                               | b1 2.36 m                                        |
| Overall height                              | h17 2.45 m                                       |
| Wheelbase                                   | у 3.07 m                                         |
| Ground clearance                            | m4 0.37 m                                        |
| Overall cab width                           | b4 0.89 m                                        |
| Tilt-up angle                               | a4 12 °                                          |
| Tilt-down angle                             | a5 114°                                          |
|                                             | Wa1 3.94 m                                       |
| External turning radius (over tyres)        |                                                  |
| Unladen weight (with forks)                 | 11870 kg                                         |
| Overall weight                              | 11800 kg                                         |
| Tires type                                  | Pneumatic                                        |
| Standard tires                              | Alliance 400/80 - 24 - 162A8                     |
| Forks length / width / section              | I / e / s 1200 mm x 125 mm / 45 mm               |
| Performances                                |                                                  |
| Lifting                                     | 16 s                                             |
| Lowering                                    | 12 s                                             |
| Extension                                   | 16 s                                             |
| Retraction                                  | 13 s                                             |
| Crowd                                       | 4 s                                              |
| Dump                                        | 4 s                                              |
| Engine                                      |                                                  |
| Engine brand                                | Perkins                                          |
| Engine norm                                 | Stage IV / Tier 4 Final                          |
| Engine model                                | 854F-E34TA                                       |
| Number of cylinders / Capacity of cylinders | 4 - 3400 cm³                                     |
| I.C. Engine power rating - Power            | 100 Hp / 75 kW                                   |
| Max. torque / Engine rotation               | 430 Nm @ 1400 rpm                                |
| Drawbar pull (Laden)                        | 6680 daN                                         |
| Transmission                                |                                                  |
| Transmission type                           | Torque converter                                 |
| Number of gears (forward / reverse)         | 4 / 4                                            |
| Max. travel speed                           | 24.90 km/h                                       |
| Parking brake                               | Automatic parking brake                          |
| Service brake                               | Oil-immersed multi-discs braking on front &      |
|                                             | axles                                            |
| Hydraulics                                  |                                                  |
| Hydraulic pump type                         | Gear pump                                        |
| Hydraulic flow / Pressure                   | 167 l/min-270 bar                                |
| Tank capacities                             |                                                  |
| Engine oil                                  | 7.50                                             |
| Hydraulic oil                               | 135 I                                            |
| Fuel tank                                   | 140 l                                            |
| DEF tank capacity                           | 21.60                                            |
| Noise and vibration                         |                                                  |
| Noise at driving position (LpA)             | 78 dB                                            |
| Noise to environment (LwA)                  | 103 dB                                           |
| Vibration on hands/arms                     | < 2.50 m/s²                                      |
| Miscellaneous                               |                                                  |
| Steering wheels (front / rear)              | 2/2                                              |
| Drive wheels (front / rear)                 | 2/2                                              |
| Safety / Safety cab homologation            | Standard EN 15000 / ROPS - FOPS level 2 c        |
| Controls                                    | JSM                                              |
|                                             |                                                  |