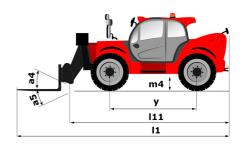

# MT 1840 - Dimensional drawing

# **MT 1840**

|                                             | MT 1840 Created on April 23, 2024 at 12:03:54 PN |
|---------------------------------------------|--------------------------------------------------|
| Capacities                                  | Metric                                           |
| Max. capacity                               | 4000 kg                                          |
| Max. lifting height                         | 17.55 m                                          |
| Max. outreach                               | 13.08 m                                          |
| Breakout force with bucket                  | 7766 daN                                         |
| Weight and dimensions                       |                                                  |
| Overall length to carriage                  | l11 6.15 m                                       |
| Length to face of forks                     | 12 6.27 m                                        |
| Overall width                               | b1 2.36 m                                        |
| Overall height                              | h17 2.45 m                                       |
| Wheelbase                                   | у 3.07 m                                         |
| Ground clearance                            | m4 0.37 m                                        |
| Overall cab width                           | b4 0.89 m                                        |
| Tilt-up angle                               | a4 12 °                                          |
| Tilt-down angle                             | a5 114°                                          |
|                                             | Wa1 3.94 m                                       |
| External turning radius (over tyres)        |                                                  |
| Unladen weight (with forks)                 | 11870 kg                                         |
| Overall weight                              | 11800 kg                                         |
| Tires type                                  | Pneumatic                                        |
| Standard tires                              | Alliance 400/80 - 24 - 162A8                     |
| Forks length / width / section              | I / e / s 1200 mm x 125 mm / 45 mm               |
| Performances                                |                                                  |
| Lifting                                     | 16 s                                             |
| Lowering                                    | 12 s                                             |
| Extension                                   | 16 s                                             |
| Retraction                                  | 13 s                                             |
| Crowd                                       | 4 s                                              |
| Dump                                        | 4 s                                              |
| Engine                                      |                                                  |
| Engine brand                                | Perkins                                          |
| Engine norm                                 | Stage IV / Tier 4 Final                          |
| Engine model                                | 854F-E34TA                                       |
| Number of cylinders / Capacity of cylinders | 4 - 3400 cm³                                     |
| I.C. Engine power rating - Power            | 100 Hp / 75 kW                                   |
| Max. torque / Engine rotation               | 430 Nm @ 1400 rpm                                |
| Drawbar pull (Laden)                        | 6680 daN                                         |
| Transmission                                |                                                  |
| Transmission type                           | Torque converter                                 |
| Number of gears (forward / reverse)         | 4 / 4                                            |
| Max. travel speed                           | 24.90 km/h                                       |
| Parking brake                               | Automatic parking brake                          |
| Service brake                               | Oil-immersed multi-discs braking on front &      |
|                                             | axles                                            |
| Hydraulics                                  |                                                  |
| Hydraulic pump type                         | Gear pump                                        |
| Hydraulic flow / Pressure                   | 167 l/min-270 bar                                |
| Tank capacities                             |                                                  |
| Engine oil                                  | 7.50                                             |
| Hydraulic oil                               | 135 I                                            |
| Fuel tank                                   | 140 l                                            |
| DEF tank capacity                           | 21.60                                            |
| Noise and vibration                         |                                                  |
| Noise at driving position (LpA)             | 78 dB                                            |
| Noise to environment (LwA)                  | 103 dB                                           |
| Vibration on hands/arms                     | < 2.50 m/s²                                      |
| Miscellaneous                               |                                                  |
| Steering wheels (front / rear)              | 2/2                                              |
| Drive wheels (front / rear)                 | 2/2                                              |
| Safety / Safety cab homologation            | Standard EN 15000 / ROPS - FOPS level 2 c        |
| Controls                                    | JSM                                              |
|                                             |                                                  |