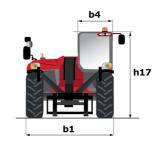

# MT 1840 - Dimensional drawing

# **MT 1840**

|                                             | MT 1840 Created on April 23, 2024 at 12:03:54 PN |
|---------------------------------------------|--------------------------------------------------|
| Capacities                                  | Metric                                           |
| Max. capacity                               | 4000 kg                                          |
| Max. lifting height                         | 17.55 m                                          |
| Max. outreach                               | 13.08 m                                          |
| Breakout force with bucket                  | 7766 daN                                         |
| Weight and dimensions                       |                                                  |
| Overall length to carriage                  | l11 6.15 m                                       |
| Length to face of forks                     | 12 6.27 m                                        |
| Overall width                               | b1 2.36 m                                        |
| Overall height                              | h17 2.45 m                                       |
| Wheelbase                                   | у 3.07 m                                         |
| Ground clearance                            | m4 0.37 m                                        |
| Overall cab width                           | b4 0.89 m                                        |
| Tilt-up angle                               | a4 12 °                                          |
| Tilt-down angle                             | a5 114°                                          |
|                                             | Wa1 3.94 m                                       |
| External turning radius (over tyres)        |                                                  |
| Unladen weight (with forks)                 | 11870 kg                                         |
| Overall weight                              | 11800 kg                                         |
| Tires type                                  | Pneumatic                                        |
| Standard tires                              | Alliance 400/80 - 24 - 162A8                     |
| Forks length / width / section              | I / e / s 1200 mm x 125 mm / 45 mm               |
| Performances                                |                                                  |
| Lifting                                     | 16 s                                             |
| Lowering                                    | 12 s                                             |
| Extension                                   | 16 s                                             |
| Retraction                                  | 13 s                                             |
| Crowd                                       | 4 s                                              |
| Dump                                        | 4 s                                              |
| Engine                                      |                                                  |
| Engine brand                                | Perkins                                          |
| Engine norm                                 | Stage IV / Tier 4 Final                          |
| Engine model                                | 854F-E34TA                                       |
| Number of cylinders / Capacity of cylinders | 4 - 3400 cm³                                     |
| I.C. Engine power rating - Power            | 100 Hp / 75 kW                                   |
| Max. torque / Engine rotation               | 430 Nm @ 1400 rpm                                |
| Drawbar pull (Laden)                        | 6680 daN                                         |
| Transmission                                |                                                  |
| Transmission type                           | Torque converter                                 |
| Number of gears (forward / reverse)         | 4 / 4                                            |
| Max. travel speed                           | 24.90 km/h                                       |
| Parking brake                               | Automatic parking brake                          |
| Service brake                               | Oil-immersed multi-discs braking on front &      |
|                                             | axles                                            |
| Hydraulics                                  |                                                  |
| Hydraulic pump type                         | Gear pump                                        |
| Hydraulic flow / Pressure                   | 167 l/min-270 bar                                |
| Tank capacities                             |                                                  |
| Engine oil                                  | 7.50                                             |
| Hydraulic oil                               | 135 I                                            |
| Fuel tank                                   | 140 l                                            |
| DEF tank capacity                           | 21.60                                            |
| Noise and vibration                         |                                                  |
| Noise at driving position (LpA)             | 78 dB                                            |
| Noise to environment (LwA)                  | 103 dB                                           |
| Vibration on hands/arms                     | < 2.50 m/s²                                      |
| Miscellaneous                               |                                                  |
| Steering wheels (front / rear)              | 2/2                                              |
| Drive wheels (front / rear)                 | 2/2                                              |
| Safety / Safety cab homologation            | Standard EN 15000 / ROPS - FOPS level 2 c        |
| Controls                                    | JSM                                              |
|                                             |                                                  |