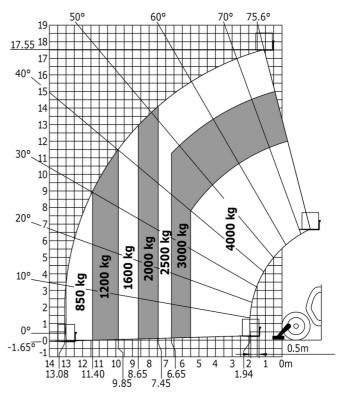

### MT 1840 - Load chart

Machine on tyres with forks - with levelling device Metric

## 40° 12 11 10 30° 9 1600 kg 2000 kg 2500 kg 3000 kg 20° 5 1200 kg 900 kg/ 600 kg 10° 0 0.5m -4.64° -10 9 9.60 8.65 8 7 6 5 4 3 2 7.20 5.40 3.90 2.65 6.40 4.70 3.40 2.05