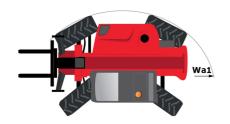

| JSM                                                      |

## MT 1840 - Dimensional drawing







### MT 1840 - Load chart

Machine on tyres with forks - with levelling device Metric



### Machine on lowered stabilisers with forks Metric







#### **Head Office**

B.P. 249 - 430 rue de l'Aubinière 44150 Ancenis Cedex - France Tel: +33 (0)2 40 09 10 11 - Fax: +33 (0)2 40 09 10 97 www.manitou.com



This publication provides a description of the configuration versions and options for Manitou products, which may differ for equipment. The equipment presented in this brochure may be part of a series, as an option, or it may not be available, depending on the versions. Manitou reserves the right, at any time and without notice, to amend the specifications described and represented. The specifications provided do not bind the manufacturer. For more details, please contact your Manito