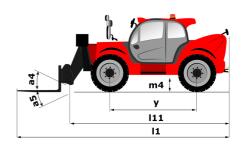

| JSM                                                      |

## MT 1840 - Dimensional drawing







### MT 1840 - Load chart

Machine on tyres with forks - with levelling device Metric



### Machine on lowered stabilisers with forks Metric







#### **Head Office**

B.P. 249 - 430 rue de l'Aubinière 44150 Ancenis Cedex - France Tel: +33 (0)2 40 09 10 11 - Fax: +33 (0)2 40 09 10 97 www.manitou.com



This publication provides a description of the configuration versions and options for Manitou products, which may differ for equipment. The equipment presented in this brochure may be part of a series, as an option, or it may not be available, depending on the versions. Manitou reserves the right, at any time and without notice, to amend the specifications described and represented. The specifications provided do not bind the manufacturer. For more details, please contact your Manitou ag