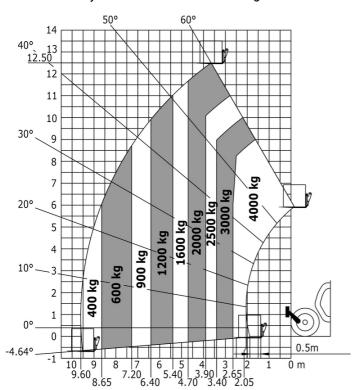

| JSM                                                      |

## MT 1840 - Dimensional drawing







### MT 1840 - Load chart

Machine on tyres with forks - with levelling device Metric



### Machine on lowered stabilisers with forks Metric







#### **Head Office**

B.P. 249 - 430 rue de l'Aubinière 44150 Ancenis Cedex - France Tel: +33 (0)2 40 09 10 11 - Fax: +33 (0)2 40 09 10 97 www.manitou.com



This publication provides a description of the configuration versions and options for Manitou products, which may differ for equipment. The equipment presented in this brochure may be part of a series, as an option, or it may not be available, depending on the versions. Manitou reserves the right, at any time and without notice, to amend the specifications described and represented. The specifications provided do not bind the manufacturer. For more details, please contact your Manitou agent. This is not a contractually binding document. The presentation of the products is n