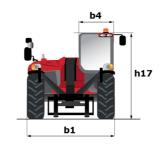

| JSM                                                      |

## MT 1840 - Dimensional drawing







### MT 1840 - Load chart

Machine on tyres with forks - with levelling device Metric



### Machine on lowered stabilisers with forks Metric







#### **Head Office**

B.P. 249 - 430 rue de l'Aubinière 44150 Ancenis Cedex - France Tel: +33 (0)2 40 09 10 11 - Fax: +33 (0)2 40 09 10 97 www.manitou.com



This publication provides a description of the configuration versions and options for Manitou products, which may differ for equipment. The equipment presented in this brochure may be part of a series, as an option, or it may not be available, depending on the versions. Manitou reserves the right, at any time and without notice, to amend the specifications described and represented. The specifications provided do not bind the manufacturer. For more details, please contact your Manitou