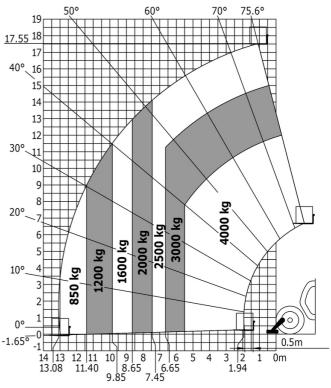

| JSM                                                      |

## MT 1840 - Dimensional drawing







### MT 1840 - Load chart

Machine on tyres with forks - with levelling device Metric



### Machine on lowered stabilisers with forks Metric







#### **Head Office**

B.P. 249 - 430 rue de l'Aubinière 44150 Ancenis Cedex - France Tel: +33 (0)2 40 09 10 11 - Fax: +33 (0)2 40 09 10 97 www.manitou.com



This publication provides a description of the configuration versions and options for Manitou products, which may differ for equipment. The equipment presented in this brochure may be part of a series, as an option, or it may not be available, depending on the versions. Manitou reserves the right, at any time and without notice, to amend the specifications described and represented. The specifications provided do not bind the manufacturer. For more details, please contact your Manitou agent. This is not a contractually binding document. The presentation of the products is not contractually binding. List of specifications non-exh