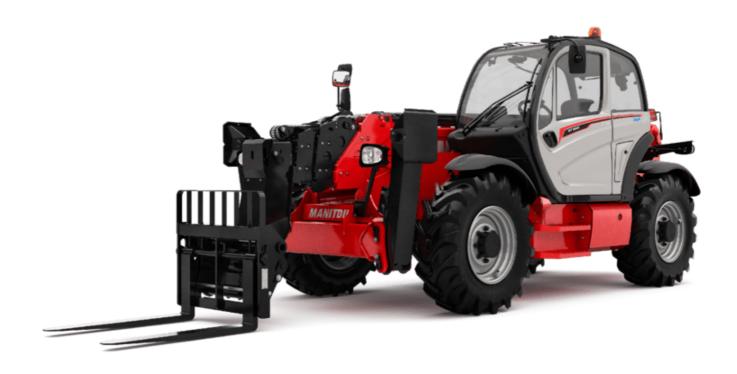

Technical sheet:

## **MT 1840**





|