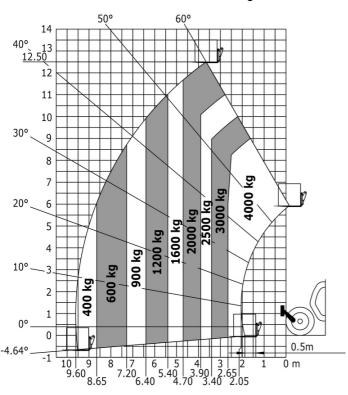

|                   | Standard EN 15000 / Cabin ROPS - FOPS level 2   |  |

## MT 1840 - Dimensional drawing







MT 1840 - Load chart

Machine on tires with forks - with levelling device Metric



## Machine on lowered stabilisers with forks Metric







## **Head Office**

B.P. 249 - 430 rue de l'Aubinière 44150 Ancenis Cedex - France Tel: +33 (0)2 40 09 10 11 - Fax: +33 (0)2 40 09 10 97 www.manitou.com



This publication provides a description of the configuration versions and options for Manitou products, which may differ for equipment. The equipment presented in this brochure may be part of a series, as an option, or it may not be available, depending on the versions. Manitou reserves the right, at any time and without notice, to amend the specifications described and represented. The specifications provided do not bind the manufacturer. For more details, please contact your Manitou agent. This is not a contractually binding document. The presentation of the products is not