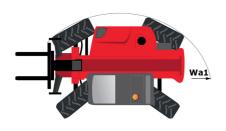

|                   | Standard EN 15000 / Cabin ROPS - FOPS level 2   |  |

## MT 1840 - Dimensional drawing







MT 1840 - Load chart

Machine on tires with forks - with levelling device Metric



## Machine on lowered stabilisers with forks Metric







## **Head Office**

B.P. 249 - 430 rue de l'Aubinière 44150 Ancenis Cedex - France Tel: +33 (0)2 40 09 10 11 - Fax: +33 (0)2 40 09 10 97 www.manitou.com



This publication provides a description of the configuration versions and options for Manitou products, which may differ for equipment. The equipment presented in this brochure may be part of a series, as an option, or it may not be available, depending on the versions. Manitou reserves the right, at any time and without notice, to amend the specifications described and represented. The specifications provided do not bind the manufacturer. For more details, please contact your Manitou agent