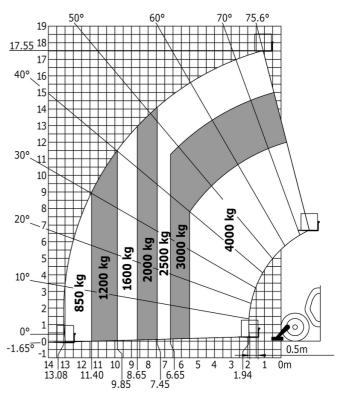

|                   | Standard EN 15000 / Cabin ROPS - FOPS level 2   |  |

## MT 1840 - Dimensional drawing







MT 1840 - Load chart

Machine on tires with forks - with levelling device Metric



## Machine on lowered stabilisers with forks Metric







## **Head Office**

B.P. 249 - 430 rue de l'Aubinière 44150 Ancenis Cedex - France Tel: +33 (0)2 40 09 10 11 - Fax: +33 (0)2 40 09 10 97 www.manitou.com



This publication provides a description of the configuration versions and options for Manitou products, which may differ for equipment. The equipment presented in this brochure may be part of a series, as an option, or it may not be available, depending on the versions. Manitou reserves the right, at any time and without notice, to amend the specifications described and represented. The specifications provided do not bind the manufacturer. For more details, please contact your Manitou agent. This is not a contractually binding document. The presentation of the products is not contractually binding. List of specifications non-exhau