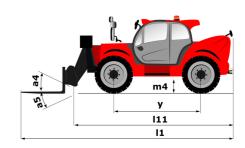

|                   | Standard EN 15000 / Cabin ROPS - FOPS level 2   |  |

## MT 1840 - Dimensional drawing







MT 1840 - Load chart

Machine on tires with forks - with levelling device Metric



## Machine on lowered stabilisers with forks Metric







## **Head Office**

B.P. 249 - 430 rue de l'Aubinière 44150 Ancenis Cedex - France Tel: +33 (0)2 40 09 10 11 - Fax: +33 (0)2 40 09 10 97 www.manitou.com



This publication provides a description of the configuration versions and options for Manitou products, which may differ for equipment. The equipment presented in this brochure may be part of a series, as an option, or it may not be available, depending on the versions. Manitou reserves the right, at any time and without notice, to amend the specifications described and represented. The specifications provided do not bind the manufacturer. For more details, please contact your Manitou agent. Th