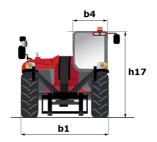

|                   | Standard EN 15000 / Cabin ROPS - FOPS level 2   |  |

## MT 1840 - Dimensional drawing







MT 1840 - Load chart

Machine on tires with forks - with levelling device Metric



## Machine on lowered stabilisers with forks Metric







## **Head Office**

B.P. 249 - 430 rue de l'Aubinière 44150 Ancenis Cedex - France Tel: +33 (0)2 40 09 10 11 - Fax: +33 (0)2 40 09 10 97 www.manitou.com



This publication provides a description of the configuration versions and options for Manitou products, which may differ for equipment. The equipment presented in this brochure may be part of a series, as an option, or it may not be available, depending on the versions. Manitou reserves the right, at any time and without notice, to amend the specifications described and represented. The specifications provided do not bind the manufacturer. For more details, please contact your Manitou agent.