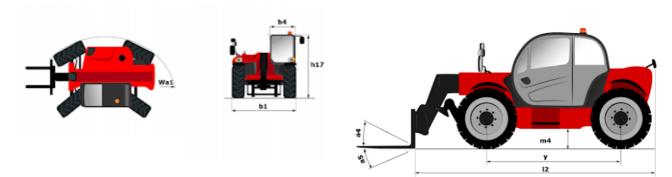

## MTA 6034 53

| MTA 6034 53 | Created on April 25, 2024 at 7:31:08 PM UTC |
|-------------|---------------------------------------------|

|                                             | <b>MTA 6034 53</b> Created on April 23, 2024 at 7.51.06 PW 01 |
|---------------------------------------------|---------------------------------------------------------------|
| Capacities                                  | Imperial                                                      |
| Max. capacity                               | 5999 lb                                                       |
| Max. lifting height                         | 34 ft 3 in                                                    |
| Max. outreach                               | 23 ft 3 in                                                    |
| Weight and dimensions                       |                                                               |
| Overall length to carriage                  | l11 16 ft                                                     |
| Overall width                               | b1 7 ft 10 in                                                 |
| Overall height                              | h17 7 ft 9 in                                                 |
| Wheelbase                                   | y 9 ft 2 in                                                   |
| Ground clearance                            | m4 14 in                                                      |
| Overall cab width                           | b4 30 in                                                      |
| Tilt-up angle                               | a4 12 °                                                       |
| Tilt-down angle                             | a5 106 °                                                      |
| External turning radius                     | Wa3 12 ft 6 in                                                |
| Unladen weight (with forks)                 | 15113 lb                                                      |
| Standard tires                              | 15 x 19.5                                                     |
| Frame leveling longitudinal +/-             | 10 °                                                          |
| Frame leveling corrector                    | a9 10 °                                                       |
| Performances                                |                                                               |
| Lifting                                     | 11 s                                                          |
| Lowering                                    | 8 s                                                           |
| Extension                                   | 10 s                                                          |
| Retraction                                  | 11 s                                                          |
| Crowd                                       | 4 s                                                           |
| Dump                                        | 3 s                                                           |
| Engine                                      |                                                               |
| Engine brand                                | Deutz                                                         |
| Engine norm                                 | Stage IV / Tier 4 Final                                       |
| Engine model                                | TD3.6 L4                                                      |
| Number of cylinders / Capacity of cylinders | 4 - 0.22 in <sup>3</sup>                                      |
| I.C. Engine power rating - Power            | 74.29 Hp / 55.40 kW                                           |
| Max. torque / Engine rotation               | 243 ft/lbs @ 330 rpm                                          |
| Transmission                                |                                                               |
| Transmission type                           | Torque converter with powershift gearbox                      |
| Number of gears (forward / reverse)         | 3/3                                                           |
| Travel speed (laden)                        | 18 mph                                                        |
| Parking brake                               | SAHR                                                          |
| Service brake                               | Wet disc brakes                                               |
| Axle Manufacturer                           | Dana                                                          |
| Hydraulics                                  |                                                               |
| Hydraulic pump type                         | Gear pump                                                     |
| Hydraulic flow / Pressure                   | 29 US gpm-3002 PSI                                            |
| Tank capacities                             |                                                               |
| Engine oil                                  | 2 US gal                                                      |
| Hydraulic oil                               | 35 US gal                                                     |
| Fuel tank                                   | 29 US gal                                                     |
| Miscellaneous                               |                                                               |
| Steering wheels (front / rear)              | 2/2                                                           |
| Drive wheels (front / rear)                 | 2/2                                                           |
| Safety cab homologation                     | ROPS/FOPS                                                     |
| Controls                                    | Single joystick with FNR                                      |

## MTA 6034 S3 - Dimensional drawing

Head Office B.P. 249 - 430 rue de l'Aubinière 44150 Ancenis Cedex - France Tel: +33 (0)2 40 09 10 11 - Fax: +33 (0)2 40 09 10 97 www.manitou.com

This publication provides a description of the configuration versions and options for Manitou products, which may differ for equipment. The equipment presented in this brochure may be part of a series, as an option, or it may not be available, depending on the versions. Manitou reserves the right, at any time and without notice, to amend the specifications described and represented. The specifications provided do not bind the manufacturer. For more details, please contact your Manitou agent. This is not a contractually binding document. The presentation of the products is not contractually binding. List of specifications non-exhaustive. The logos as well as the visual identity of the company are owned by Manitou and cannot be used without authorisation. All rights reserved. The photos and diagrams contained in this brochure are only provided for consultation and information purposes.