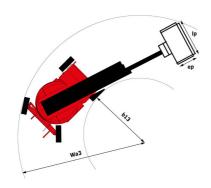

# 170 AETJ-L - Dimensional drawing

# 170 AETJ-L

|                                         | 170 AETJ-L Greated  | 170 AETJ-L Created on July 3, 2025 at 8:06 PM U                                                      |  |
|-----------------------------------------|---------------------|------------------------------------------------------------------------------------------------------|--|
| Capacities                              |                     | Metric                                                                                               |  |
| Working height                          | h21                 | 16.90 m                                                                                              |  |
| Platform height                         | h7                  | 14.90 m                                                                                              |  |
| faximum outreach                        |                     | 9.43 m                                                                                               |  |
| verhang                                 |                     | 7 m                                                                                                  |  |
| endular arm rotation (top / bottom)     |                     | +65 ° / -65 °                                                                                        |  |
| latform capacity                        | Q                   | 200 kg                                                                                               |  |
| urret rotation                          |                     | 355 °                                                                                                |  |
| latform rotation (right / left)         |                     | 66 ° / 59 °                                                                                          |  |
| lumber of people (indoor / outdoor)     |                     | 2/2                                                                                                  |  |
| /eight and dimensions                   |                     |                                                                                                      |  |
| Platform weight*                        |                     | 6950 kg                                                                                              |  |
| latform dimensions (length x width)     | lp / ep             | 1.20 m x 0.92 m                                                                                      |  |
| loor height (access)                    | h20                 | 0.40 m                                                                                               |  |
| Overall length                          | l1                  | 6.84 m                                                                                               |  |
| Overall width                           | b1                  | 1.75 m                                                                                               |  |
| overall height                          | h17                 | 1.97 m                                                                                               |  |
| -                                       | 19                  | 5.12 m                                                                                               |  |
| Overall length (stowed)                 | h18 ***             |                                                                                                      |  |
| verall height (stowed)                  |                     | 2.04 m                                                                                               |  |
| ib length                               | l13                 | 1.26 m                                                                                               |  |
| counterweight offset (turret at 90Ű)    | a7                  | 0.08 m                                                                                               |  |
| counterweight Oversize / Reach          |                     | 0.08 m                                                                                               |  |
| xternal turning radius                  | Wa3                 | 4.30 m                                                                                               |  |
| Ground clearance at centre of wheelbase | m2                  | 0.14 m                                                                                               |  |
| Vheelbase                               | у                   | 2 m                                                                                                  |  |
| Performances                            |                     |                                                                                                      |  |
| Orive speed - stowed                    |                     | 5 km/h                                                                                               |  |
| rive speed - raised                     |                     | 0.60 km/h                                                                                            |  |
| Gradeability                            |                     | 22 %                                                                                                 |  |
| Permissible leveling                    |                     | 3 °                                                                                                  |  |
| Vheels                                  |                     |                                                                                                      |  |
| ïres type                               |                     | Solid non-marking tires                                                                              |  |
| tandard tires                           |                     | 24 x 7.5 in / 600 x 190 mm                                                                           |  |
| rive wheels (front / rear)              |                     | 0 / 2                                                                                                |  |
| teering wheels (front / rear)           |                     | 2 / 0                                                                                                |  |
| draking wheels (front / rear)           |                     | 0 / 2                                                                                                |  |
| ngine/Battery                           |                     |                                                                                                      |  |
| lectric engine power rating             |                     | 2 x 4.50 kW                                                                                          |  |
| ift motor power                         |                     | 3.70 kW                                                                                              |  |
| attery voltage                          |                     | 48 V                                                                                                 |  |
| attery nominal voltage / capacity       |                     | 48 V / 240 Ah                                                                                        |  |
| attery energy                           |                     | 11 kW/h                                                                                              |  |
| n-board charger (V / A)                 |                     | 48 V / 30 A                                                                                          |  |
| Aiscellaneous                           |                     |                                                                                                      |  |
| umber of cycles with STD Battery (HIRD) |                     | 46                                                                                                   |  |
| round Pressure                          |                     | 16.60 dan/cm2                                                                                        |  |
| lydraulic Pressure                      |                     | 210 bar                                                                                              |  |
| lydraulic tank capacity                 |                     | 15                                                                                                   |  |
| ibration on hands/arms                  |                     | < 0.66 m/s <sup>2</sup>                                                                              |  |
| Standards compliance                    |                     |                                                                                                      |  |
| This machine is in compliance with:     | Europea<br>(revised | n directives: 2006/42/EC- Machinery<br>EN280:2013) - 2004/108/EC (EMC) -<br>2006/95/EC (Low voltage) |  |