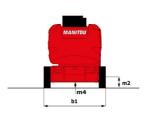

# 170 AETJ-L - Dimensional drawing

# 170 AETJ-L

|                                         | 170 AETJ-L Greated  | 170 AETJ-L Created on July 3, 2025 at 8:06 PM U                                                      |  |
|-----------------------------------------|---------------------|------------------------------------------------------------------------------------------------------|--|
| Capacities                              |                     | Metric                                                                                               |  |
| Working height                          | h21                 | 16.90 m                                                                                              |  |
| Platform height                         | h7                  | 14.90 m                                                                                              |  |
| faximum outreach                        |                     | 9.43 m                                                                                               |  |
| verhang                                 |                     | 7 m                                                                                                  |  |
| endular arm rotation (top / bottom)     |                     | +65 ° / -65 °                                                                                        |  |
| latform capacity                        | Q                   | 200 kg                                                                                               |  |
| urret rotation                          |                     | 355 °                                                                                                |  |
| latform rotation (right / left)         |                     | 66 ° / 59 °                                                                                          |  |
| lumber of people (indoor / outdoor)     |                     | 2/2                                                                                                  |  |
| /eight and dimensions                   |                     |                                                                                                      |  |
| Platform weight*                        |                     | 6950 kg                                                                                              |  |
| latform dimensions (length x width)     | lp / ep             | 1.20 m x 0.92 m                                                                                      |  |
| loor height (access)                    | h20                 | 0.40 m                                                                                               |  |
| Overall length                          | l1                  | 6.84 m                                                                                               |  |
| Overall width                           | b1                  | 1.75 m                                                                                               |  |
| overall height                          | h17                 | 1.97 m                                                                                               |  |
| -                                       | 19                  | 5.12 m                                                                                               |  |
| Overall length (stowed)                 | h18 ***             |                                                                                                      |  |
| verall height (stowed)                  |                     | 2.04 m                                                                                               |  |
| ib length                               | l13                 | 1.26 m                                                                                               |  |
| counterweight offset (turret at 90Ű)    | a7                  | 0.08 m                                                                                               |  |
| counterweight Oversize / Reach          |                     | 0.08 m                                                                                               |  |
| xternal turning radius                  | Wa3                 | 4.30 m                                                                                               |  |
| Ground clearance at centre of wheelbase | m2                  | 0.14 m                                                                                               |  |
| Vheelbase                               | у                   | 2 m                                                                                                  |  |
| Performances                            |                     |                                                                                                      |  |
| Orive speed - stowed                    |                     | 5 km/h                                                                                               |  |
| rive speed - raised                     |                     | 0.60 km/h                                                                                            |  |
| Gradeability                            |                     | 22 %                                                                                                 |  |
| Permissible leveling                    |                     | 3 °                                                                                                  |  |
| Vheels                                  |                     |                                                                                                      |  |
| ïres type                               |                     | Solid non-marking tires                                                                              |  |
| tandard tires                           |                     | 24 x 7.5 in / 600 x 190 mm                                                                           |  |
| rive wheels (front / rear)              |                     | 0 / 2                                                                                                |  |
| teering wheels (front / rear)           |                     | 2 / 0                                                                                                |  |
| draking wheels (front / rear)           |                     | 0 / 2                                                                                                |  |
| ngine/Battery                           |                     |                                                                                                      |  |
| lectric engine power rating             |                     | 2 x 4.50 kW                                                                                          |  |
| ift motor power                         |                     | 3.70 kW                                                                                              |  |
| attery voltage                          |                     | 48 V                                                                                                 |  |
| attery nominal voltage / capacity       |                     | 48 V / 240 Ah                                                                                        |  |
| attery energy                           |                     | 11 kW/h                                                                                              |  |
| n-board charger (V / A)                 |                     | 48 V / 30 A                                                                                          |  |
| Aiscellaneous                           |                     |                                                                                                      |  |
| umber of cycles with STD Battery (HIRD) |                     | 46                                                                                                   |  |
| round Pressure                          |                     | 16.60 dan/cm2                                                                                        |  |
| lydraulic Pressure                      |                     | 210 bar                                                                                              |  |
| lydraulic tank capacity                 |                     | 15                                                                                                   |  |
| ibration on hands/arms                  |                     | < 0.66 m/s <sup>2</sup>                                                                              |  |
| Standards compliance                    |                     |                                                                                                      |  |
| This machine is in compliance with:     | Europea<br>(revised | n directives: 2006/42/EC- Machinery<br>EN280:2013) - 2004/108/EC (EMC) -<br>2006/95/EC (Low voltage) |  |