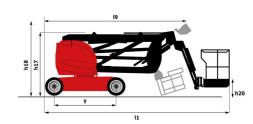

# 170 AETJ-L

|                                         | 170 AETJ-L Greated  | 170 AETJ-L Created on July 3, 2025 at 8:06 PM U                                                      |  |
|-----------------------------------------|---------------------|------------------------------------------------------------------------------------------------------|--|
| Capacities                              |                     | Metric                                                                                               |  |
| Working height                          | h21                 | 16.90 m                                                                                              |  |
| Platform height                         | h7                  | 14.90 m                                                                                              |  |
| faximum outreach                        |                     | 9.43 m                                                                                               |  |
| verhang                                 |                     | 7 m                                                                                                  |  |
| endular arm rotation (top / bottom)     |                     | +65 ° / -65 °                                                                                        |  |
| latform capacity                        | Q                   | 200 kg                                                                                               |  |
| urret rotation                          |                     | 355 °                                                                                                |  |
| latform rotation (right / left)         |                     | 66 ° / 59 °                                                                                          |  |
| lumber of people (indoor / outdoor)     |                     | 2/2                                                                                                  |  |
| /eight and dimensions                   |                     |                                                                                                      |  |
| Platform weight*                        |                     | 6950 kg                                                                                              |  |
| latform dimensions (length x width)     | lp / ep             | 1.20 m x 0.92 m                                                                                      |  |
| loor height (access)                    | h20                 | 0.40 m                                                                                               |  |
| Overall length                          | l1                  | 6.84 m                                                                                               |  |
| Overall width                           | b1                  | 1.75 m                                                                                               |  |
| overall height                          | h17                 | 1.97 m                                                                                               |  |
| -                                       | 19                  | 5.12 m                                                                                               |  |
| Overall length (stowed)                 | h18 ***             |                                                                                                      |  |
| verall height (stowed)                  |                     | 2.04 m                                                                                               |  |
| ib length                               | l13                 | 1.26 m                                                                                               |  |
| counterweight offset (turret at 90Ű)    | a7                  | 0.08 m                                                                                               |  |
| counterweight Oversize / Reach          |                     | 0.08 m                                                                                               |  |
| xternal turning radius                  | Wa3                 | 4.30 m                                                                                               |  |
| Ground clearance at centre of wheelbase | m2                  | 0.14 m                                                                                               |  |
| Vheelbase                               | у                   | 2 m                                                                                                  |  |
| Performances                            |                     |                                                                                                      |  |
| Orive speed - stowed                    |                     | 5 km/h                                                                                               |  |
| rive speed - raised                     |                     | 0.60 km/h                                                                                            |  |
| Gradeability                            |                     | 22 %                                                                                                 |  |
| Permissible leveling                    |                     | 3 °                                                                                                  |  |
| Vheels                                  |                     |                                                                                                      |  |
| ïres type                               |                     | Solid non-marking tires                                                                              |  |
| tandard tires                           |                     | 24 x 7.5 in / 600 x 190 mm                                                                           |  |
| rive wheels (front / rear)              |                     | 0 / 2                                                                                                |  |
| teering wheels (front / rear)           |                     | 2 / 0                                                                                                |  |
| draking wheels (front / rear)           |                     | 0 / 2                                                                                                |  |
| ngine/Battery                           |                     |                                                                                                      |  |
| lectric engine power rating             |                     | 2 x 4.50 kW                                                                                          |  |
| ift motor power                         |                     | 3.70 kW                                                                                              |  |
| attery voltage                          |                     | 48 V                                                                                                 |  |
| attery nominal voltage / capacity       |                     | 48 V / 240 Ah                                                                                        |  |
| attery energy                           |                     | 11 kW/h                                                                                              |  |
| n-board charger (V / A)                 |                     | 48 V / 30 A                                                                                          |  |
| Aiscellaneous                           |                     |                                                                                                      |  |
| umber of cycles with STD Battery (HIRD) |                     | 46                                                                                                   |  |
| round Pressure                          |                     | 16.60 dan/cm2                                                                                        |  |
| lydraulic Pressure                      |                     | 210 bar                                                                                              |  |
| lydraulic tank capacity                 |                     | 15                                                                                                   |  |
| ibration on hands/arms                  |                     | < 0.66 m/s <sup>2</sup>                                                                              |  |
| Standards compliance                    |                     |                                                                                                      |  |
| This machine is in compliance with:     | Europea<br>(revised | n directives: 2006/42/EC- Machinery<br>EN280:2013) - 2004/108/EC (EMC) -<br>2006/95/EC (Low voltage) |  |

# 170 AETJ-L - Dimensional drawing