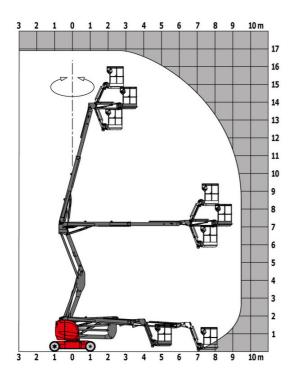

| 15                                                                                                   |  |
| ibration on hands/arms                  |                     | < 0.66 m/s <sup>2</sup>                                                                              |  |
| Standards compliance                    |                     |                                                                                                      |  |
| This machine is in compliance with:     | Europea<br>(revised | n directives: 2006/42/EC- Machinery<br>EN280:2013) - 2004/108/EC (EMC) -<br>2006/95/EC (Low voltage) |  |

<sup>\*</sup>Varies according to options and standards of the country to which the machine is delivered

### 170 AETJ-L - Load chart

### Load Chart metric



# 170 AETJ-L - Dimensional drawing







# **Equipment**

#### 230V Predisposition Audible alarm and illuminated indicator lamp (leveling, overload, lowering) Battery charge indicator lamp CAN bus technology Emergency stop button in platform and on frame Horn in the platform Hour meter Integrated diagnostic assistance Manual emergency lowering Multi-voltage integrated charger Negative-type braking on rear wheels Non-marking rubber tyres Pendular arm Platform with open-work floor Proportional controls Slinging and securing rings Tool box in platform Traction battery Travel possible at maximum height

| Optional                                                     |  |
|--------------------------------------------------------------|--|
| 110 or 230V plug with differential circuit breaker