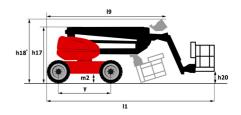

|         | ` 2.00 III/ 3           |

<sup>\*</sup>Varies according to options and standards of the country to which the machine is delivered

## 120 AETJ-C - Load chart

### Load Chart metric



120 AETJ-C - Dimensional drawing







# **Equipment**

### 230V Predisposition Audible alarm and illuminated indicator lamp (leveling, overload, lowering) Battery charge indicator lamp CAN bus technology Easy Manager Emergency stop button in platform and on frame Horn in the platform Hour meter Integrated diagnostic assistance Manual emergency lowering Multi-voltage integrated charger Negative-type braking on rear wheels Non-marking rubber tyres Platform with mesh floor Pothole protection with automatic operation Proportional controls Slinging and securing rings Tool box in platform Traction battery

| Optional                                           |
|----------------------------------------------------|
| 110 or 230V plug with differential circuit breaker |
| 3D                                                 |
| Biodeg