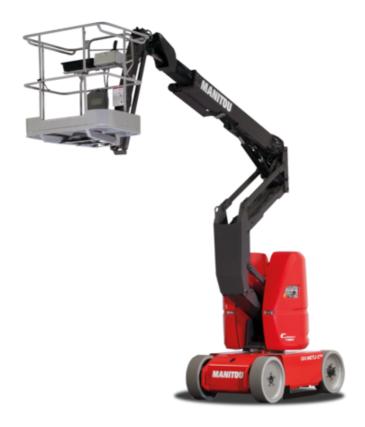

Technical sheet:

# 120 AETJ-C







| One of the control of |         | Mode                    |
|-------------------------------------------------------------------------------------------------------------------------------------------------------------------------------------------------------------------------------------------------------------------------------------------------------------------------------------------------------------------------------------------------------------------------------------------------------------------------------------------------------------------------------------------------------------------------------------------------------------------------------------------------------------------------------------------------------------------------------------------------------------