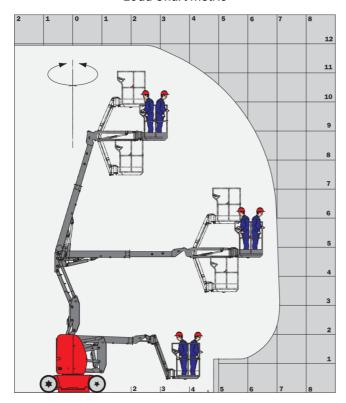

|         | ` 2.00 III/ 3           |

<sup>\*</sup>Varies according to options and standards of the country to which the machine is delivered

## 120 AETJ-C - Load chart

### Load Chart metric



120 AETJ-C - Dimensional drawing







# **Equipment**

### 230V Predisposition Audible alarm and illuminated indicator lamp (leveling, overload, lowering) Battery charge indicator lamp CAN bus technology Easy Manager Emergency stop button in platform and on frame Horn in the platform Hour meter Integrated diagnostic assistance Manual emergency lowering Multi-voltage integrated charger Negative-type braking on rear wheels Non-marking rubber tyres Platform with mesh floor Pothole protection with automatic operation Proportional controls Slinging and securing rings Tool box in platform Traction battery

| Optional                                           |
|----------------------------------------------------|
| 110 or 230V plug with differential circuit breaker |
| 3D