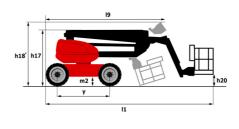

| < 2.50 m/s <sup>2</sup>                |

<sup>\*</sup>Varies according to options and standards of the country to which the machine is delivered

## 120 AETJ-C - Load chart

## Load Chart metric



120 AETJ-C - Dimensional drawing





# **Equipment**

### 230V Predisposition Audible alarm and illuminated indicator lamp (leveling, overload, lowering) Battery charge indicator lamp CAN bus technology Easy Manager Emergency stop button in platform and on frame Horn in the platform Hour meter Integrated diagnostic assistance Manual emergency lowering Multi-voltage integrated charger Negative-type braking on rear wheels Non-marking rubber tyres Platform with mesh floor Pothole protection with automatic operation Proportional controls Slinging and securing rings Tool box in platform Traction battery

| Optional                                           |  |
|----------------------------------------------------|--|
| 110 or 230V plug with differential circuit breaker |  |
| 3D                                                 |