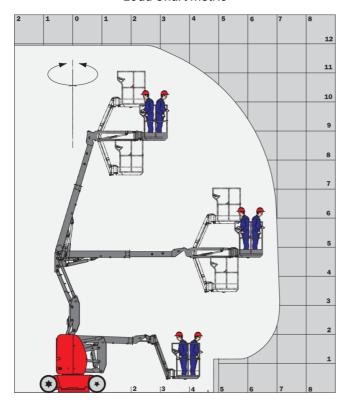

| < 2.50 m/s <sup>2</sup>                |

<sup>\*</sup>Varies according to options and standards of the country to which the machine is delivered

## 120 AETJ-C - Load chart

## Load Chart metric



120 AETJ-C - Dimensional drawing





# **Equipment**

### 230V Predisposition Audible alarm and illuminated indicator lamp (leveling, overload, lowering) Battery charge indicator lamp CAN bus technology Easy Manager Emergency stop button in platform and on frame Horn in the platform Hour meter Integrated diagnostic assistance Manual emergency lowering Multi-voltage integrated charger Negative-type braking on rear wheels Non-marking rubber tyres Platform with mesh floor Pothole protection with automatic operation Proportional controls Slinging and securing rings Tool box in platform Traction battery

| Optional                                           |  |
|----------------------------------------------------|--|
| 110 or 230V plug with differential circuit breaker |  |
| 3D