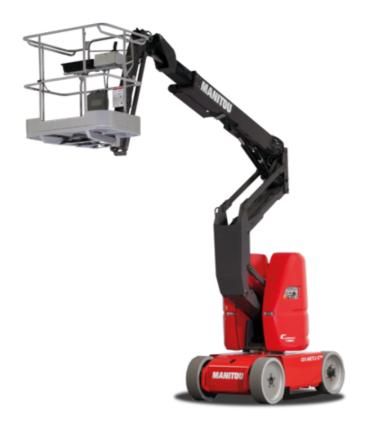

Technical sheet:

# 120 AETJ-C







|                                               | 120 AETJ-C U