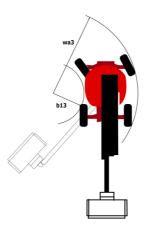

| < 2.50 m/s <sup>2</sup>                |

<sup>\*</sup>Varies according to options and standards of the country to which the machine is delivered

## 120 AETJ-C - Load chart

## Load Chart metric



120 AETJ-C - Dimensional drawing





# **Equipment**

### 230V Predisposition Audible alarm and illuminated indicator lamp (leveling, overload, lowering) Battery charge indicator lamp CAN bus technology Easy Manager Emergency stop button in platform and on frame Horn in the platform Hour meter Integrated diagnostic assistance Manual emergency lowering Multi-voltage integrated charger Negative-type braking on rear wheels Non-marking rubber tyres Platform with mesh floor Pothole protection with automatic operation Proportional controls Slinging and securing rings Tool box in platform Traction battery

| Optional                                           |  |
|----------------------------------------------------|--|
| 110 or 230V plug with differential circuit breaker |  |
| 3D