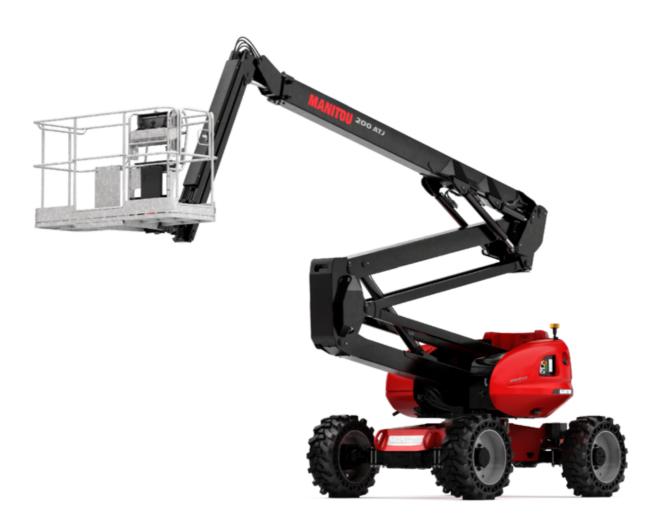

Technical sheet :

## 200 ATJ ST5

|                                                          | 200 ATJ ST5 Creat | ed on July 3, 2025 at 9:20 PM UTC                                                                           |
|----------------------------------------------------------|-------------------|-------------------------------------------------------------------------------------------------------------|
| Capacities                                               |                   | Metric                                                                                                      |
| Working height                                           | h21               | 20.35 m                                                                                                     |
| Platform height                                          | h7                | 18.35 m                                                                                                     |
| Maximum outreach                                         |                   | 11.97 m                                                                                                     |
| Overhang                                                 |                   | 7.95 m                                                                                                      |
| Pendular arm rotation (top / bottom)                     |                   | +69 ° / -66 °                                                                                               |
| Platform capacity                                        | Q                 | 230 kg                                                                                                      |
| Turret rotation                                          |                   | 355 °                                                                                                       |
| Platform rotation (right / left)                         |                   | 90 ° / 90 °                                                                                                 |
| Number of people (indoor / outdoor)                      |                   | 2/2                                                                                                         |
| Weight and dimensions                                    |                   | -/-                                                                                                         |
| Platform weight*                                         |                   | 10050 kg                                                                                                    |
| Platform dimensions (length x width)                     | lp / ep           | 2.10 m x 0.76 m                                                                                             |
| Floor height (access)                                    | h20               | 0.50 m                                                                                                      |
| Overall length                                           | 11                | 8.43 m                                                                                                      |
| Overall width                                            | b1                | 2.40 m                                                                                                      |
| Overall height                                           | h17               | 2.70 m                                                                                                      |
| Overall length (stowed)                                  | 19                | 6.24 m                                                                                                      |
| Overall height (stowed)                                  | h18 ***           | 2.99 m                                                                                                      |
| Counterweight offset (turret at 90°)                     | a7                | 0.11 m                                                                                                      |
| Counterweight Oversize / Reach                           | d/                | 0.11 m                                                                                                      |
| External turning radius                                  | Wa3               | 3.90 m                                                                                                      |
| Ground clearance at centre of wheelbase                  | m2                | 0.44 m                                                                                                      |
| Wheelbase                                                |                   | 2.40 m                                                                                                      |
|                                                          | у                 | 2.40 111                                                                                                    |
| Performances                                             |                   | 4.70 km/h                                                                                                   |
| Drive speed - stowed                                     |                   | 4.70 km/h                                                                                                   |
| Drive speed - raised                                     |                   | 40 %                                                                                                        |
| Gradeability                                             |                   | 40 %<br>5 °                                                                                                 |
| Permissible leveling                                     |                   | 5                                                                                                           |
| Wheels                                                   |                   | E a una a una di tima a                                                                                     |
| Tires type                                               |                   | Foam-cured tires                                                                                            |
| Standard tires                                           |                   | 1025 x 365 mm                                                                                               |
| Drive wheels (front / rear)                              |                   | 2/2                                                                                                         |
| Steering wheels (front / rear)                           |                   | 2/2                                                                                                         |
| Braking wheels (front / rear)                            |                   | 0 / 2                                                                                                       |
| Engine/Battery                                           |                   |                                                                                                             |
| Engine brand / model                                     |                   | Yanmar - 3TNV88C-KMU                                                                                        |
| Engine norm                                              |                   | Stage V                                                                                                     |
| I.C. Engine power rating / Power                         |                   | 34 Hp / 25.50 kW                                                                                            |
| Miscellaneous                                            |                   | 20 (5 day (ag 2                                                                                             |
| Ground Pressure                                          |                   | 20.65 dan/cm2                                                                                               |
| Hydraulic Pressure                                       |                   | 340 bar                                                                                                     |
| Hydraulic tank capacity                                  |                   | 801                                                                                                         |
| Fuel tank                                                |                   | 78.50 l                                                                                                     |
| Standards compliance This machine is in compliance with: | Euro<br>(revi     | pean directives: 2006/42/EC- Machinery<br>sed EN280:2013) - 2004/108/EC (EMC) -<br>2006/95/EC (Low voltage) |