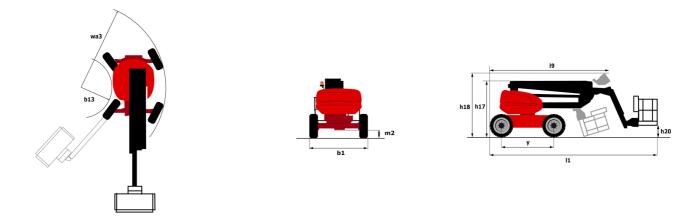

## 200 ATJ ST5

|                                                          | 200 ATJ ST5 Creat | ed on July 3, 2025 at 9:20 PM UTC                                                                           |
|----------------------------------------------------------|-------------------|-------------------------------------------------------------------------------------------------------------|
| Capacities                                               |                   | Metric                                                                                                      |
| Working height                                           | h21               | 20.35 m                                                                                                     |
| Platform height                                          | h7                | 18.35 m                                                                                                     |
| Maximum outreach                                         |                   | 11.97 m                                                                                                     |
| Overhang                                                 |                   | 7.95 m                                                                                                      |
| Pendular arm rotation (top / bottom)                     |                   | +69 ° / -66 °                                                                                               |
| Platform capacity                                        | Q                 | 230 kg                                                                                                      |
| Turret rotation                                          |                   | 355 °                                                                                                       |
| Platform rotation (right / left)                         |                   | 90 ° / 90 °                                                                                                 |
| Number of people (indoor / outdoor)                      |                   | 2/2                                                                                                         |
| Weight and dimensions                                    |                   | -/-                                                                                                         |
| Platform weight*                                         |                   | 10050 kg                                                                                                    |
| Platform dimensions (length x width)                     | lp / ep           | 2.10 m x 0.76 m                                                                                             |
| Floor height (access)                                    | h20               | 0.50 m                                                                                                      |
| Overall length                                           | 11                | 8.43 m                                                                                                      |
| Overall width                                            | b1                | 2.40 m                                                                                                      |
| Overall height                                           | h17               | 2.70 m                                                                                                      |
| Overall length (stowed)                                  | 19                | 6.24 m                                                                                                      |
| Overall height (stowed)                                  | h18 ***           | 2.99 m                                                                                                      |
| Counterweight offset (turret at 90°)                     | a7                | 0.11 m                                                                                                      |
| Counterweight Oversize / Reach                           | d/                | 0.11 m                                                                                                      |
| External turning radius                                  | Wa3               | 3.90 m                                                                                                      |
| Ground clearance at centre of wheelbase                  | m2                | 0.44 m                                                                                                      |
| Wheelbase                                                |                   | 2.40 m                                                                                                      |
|                                                          | у                 | 2.40 111                                                                                                    |
| Performances                                             |                   | 4.70 km/h                                                                                                   |
| Drive speed - stowed                                     |                   | 4.70 km/h                                                                                                   |
| Drive speed - raised                                     |                   | 40 %                                                                                                        |
| Gradeability                                             |                   | 40 %<br>5 °                                                                                                 |
| Permissible leveling                                     |                   | 5                                                                                                           |
| Wheels                                                   |                   | E a una a una di tima a                                                                                     |
| Tires type                                               |                   | Foam-cured tires                                                                                            |
| Standard tires                                           |                   | 1025 x 365 mm                                                                                               |
| Drive wheels (front / rear)                              |                   | 2/2                                                                                                         |
| Steering wheels (front / rear)                           |                   | 2/2                                                                                                         |
| Braking wheels (front / rear)                            |                   | 0 / 2                                                                                                       |
| Engine/Battery                                           |                   |                                                                                                             |
| Engine brand / model                                     |                   | Yanmar - 3TNV88C-KMU                                                                                        |
| Engine norm                                              |                   | Stage V                                                                                                     |
| I.C. Engine power rating / Power                         |                   | 34 Hp / 25.50 kW                                                                                            |
| Miscellaneous                                            |                   | 20 (5 day (ag 2                                                                                             |
| Ground Pressure                                          |                   | 20.65 dan/cm2                                                                                               |
| Hydraulic Pressure                                       |                   | 340 bar                                                                                                     |
| Hydraulic tank capacity                                  |                   | 801                                                                                                         |
| Fuel tank                                                |                   | 78.50 l                                                                                                     |
| Standards compliance This machine is in compliance with: | Euro<br>(revi     | pean directives: 2006/42/EC- Machinery<br>sed EN280:2013) - 2004/108/EC (EMC) -<br>2006/95/EC (Low voltage) |

## Load Chart metric

200 ATJ ST5 - Dimensional drawing