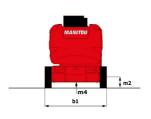

# 170 AETJ-L BI

|                                         | <b>170 AETJ-L BI</b> Greated on April 16, 2024 at 1.42.0                                             | 70 1 W 0 1 C |
|-----------------------------------------|------------------------------------------------------------------------------------------------------|--------------|
| Capacities                              | Metric                                                                                               |              |
| Working height                          | h21 17.03 m                                                                                          |              |
| Floor height (access)                   | h20 0.40 m                                                                                           |              |
| Platform height                         | h7 15.03 m                                                                                           |              |
| Max. outreach                           | 9.43 m                                                                                               |              |
| Overhang                                | 7.27 m                                                                                               |              |
| Pendular arm rotation (top / bottom)    | +62 ° / -59 °                                                                                        |              |
| Platform capacity                       | Q 230 kg                                                                                             |              |
| Turret rotation                         | 355 °                                                                                                |              |
| Platform rotation (right / left)        | 70 ° / 70 °                                                                                          |              |
| Number of people (indoor / outdoor)     | 2/2                                                                                                  |              |
| Weight and dimensions                   |                                                                                                      |              |
| Platform weight*                        | 7435 kg                                                                                              |              |
| Platform dimensions (length x width)    | lp / ep 1.20 m x 0.92 m                                                                              |              |
| Overall length                          | 11 6.99 m                                                                                            |              |
| Overall width                           | b1 1.91 m                                                                                            |              |
| Overall height                          | h17 2.10 m                                                                                           |              |
| Overall length (stowed)                 | 19 5.27 m                                                                                            |              |
| Overall height (stowed) **              | h18 2.13 m                                                                                           |              |
| Jib length                              | 113 1.26 m                                                                                           |              |
| Counterweight offset (turret at 90°)    | a7 0 m                                                                                               |              |
| External turning radius                 | Wa3 4.27 m                                                                                           |              |
| Ground clearance at centre of wheelbase | m2 0.18 m                                                                                            |              |
| Wheelbase                               |                                                                                                      |              |
|                                         | у 2.20 m                                                                                             |              |
| Performances Drive speed - stowed       | 6 km/h                                                                                               |              |
| Drive speed - raised                    | 0.60 km/h                                                                                            |              |
|                                         | 0.60 KII/II<br>21 %                                                                                  |              |
| Gradeability                            | 21 %<br>5°                                                                                           |              |
| Permissible leveling Wheels             | 3                                                                                                    |              |
|                                         | From Filled Non Modeling                                                                             |              |
| Tires type                              | Foam Filled Non Marking                                                                              |              |
| Drive wheels (front / rear)             | 0/2                                                                                                  |              |
| Steering wheels (front / rear)          | 2/0                                                                                                  |              |
| Braking wheels (front / rear)           | 0/2                                                                                                  |              |
| Engine/Battery                          | 04501111                                                                                             |              |
| Electric engine power rating            | 2 x 4.50 kW                                                                                          |              |
| Electric Pump                           | 3.70 kW                                                                                              |              |
| I.C. Engine power rating / Power        | 12 Hp / 9.20 kW                                                                                      |              |
| Battery voltage                         | 48 V                                                                                                 |              |
| Battery nominal voltage / capacity      | 48 V / 300 Ah                                                                                        |              |
| Battery energy                          | 14 kWh                                                                                               |              |
| Integrated charger / charger            | 48 V / 45 A                                                                                          |              |
| Miscellaneous                           |                                                                                                      |              |
| Ground Pressure                         | 14.48 dan/cm2                                                                                        |              |
| Hydraulic Pressure                      | 200 bar                                                                                              |              |
| Hydraulic tank capacity                 | 12                                                                                                   |              |
| Fuel tank                               | 30 I                                                                                                 |              |
| Vibration on hands/arms                 | < 2.50 m/s²                                                                                          |              |
| Standards compliance                    |                                                                                                      |              |
| This machine is in compliance with:     | European directives: 2006/42/EC- M<br>(revised EN280:2013) - 2004/108/EC<br>2006/95/EC (Low voltage) | C (EMC) -    |