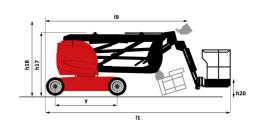

# 170 AETJ-L BI

|                                         | <b>170 AETJ-L BI</b> Greated on April 16, 2024 at 1.42.0                                             | 70 1 W 0 1 C |
|-----------------------------------------|------------------------------------------------------------------------------------------------------|--------------|
| Capacities                              | Metric                                                                                               |              |
| Working height                          | h21 17.03 m                                                                                          |              |
| Floor height (access)                   | h20 0.40 m                                                                                           |              |
| Platform height                         | h7 15.03 m                                                                                           |              |
| Max. outreach                           | 9.43 m                                                                                               |              |
| Overhang                                | 7.27 m                                                                                               |              |
| Pendular arm rotation (top / bottom)    | +62 ° / -59 °                                                                                        |              |
| Platform capacity                       | Q 230 kg                                                                                             |              |
| Turret rotation                         | 355 °                                                                                                |              |
| Platform rotation (right / left)        | 70 ° / 70 °                                                                                          |              |
| Number of people (indoor / outdoor)     | 2/2                                                                                                  |              |
| Weight and dimensions                   |                                                                                                      |              |
| Platform weight*                        | 7435 kg                                                                                              |              |
| Platform dimensions (length x width)    | lp / ep 1.20 m x 0.92 m                                                                              |              |
| Overall length                          | 11 6.99 m                                                                                            |              |
| Overall width                           | b1 1.91 m                                                                                            |              |
| Overall height                          | h17 2.10 m                                                                                           |              |
| Overall length (stowed)                 | 19 5.27 m                                                                                            |              |
| Overall height (stowed) **              | h18 2.13 m                                                                                           |              |
| Jib length                              | 113 1.26 m                                                                                           |              |
| Counterweight offset (turret at 90°)    | a7 0 m                                                                                               |              |
| External turning radius                 | Wa3 4.27 m                                                                                           |              |
| Ground clearance at centre of wheelbase | m2 0.18 m                                                                                            |              |
| Wheelbase                               |                                                                                                      |              |
|                                         | у 2.20 m                                                                                             |              |
| Performances Drive speed - stowed       | 6 km/h                                                                                               |              |
| Drive speed - raised                    | 0.60 km/h                                                                                            |              |
|                                         | 0.60 KII/II<br>21 %                                                                                  |              |
| Gradeability                            | 21 %<br>5°                                                                                           |              |
| Permissible leveling Wheels             | 3                                                                                                    |              |
|                                         | From Filled Non Modeling                                                                             |              |
| Tires type                              | Foam Filled Non Marking                                                                              |              |
| Drive wheels (front / rear)             | 0/2                                                                                                  |              |
| Steering wheels (front / rear)          | 2/0                                                                                                  |              |
| Braking wheels (front / rear)           | 0/2                                                                                                  |              |
| Engine/Battery                          | 04501111                                                                                             |              |
| Electric engine power rating            | 2 x 4.50 kW                                                                                          |              |
| Electric Pump                           | 3.70 kW                                                                                              |              |
| I.C. Engine power rating / Power        | 12 Hp / 9.20 kW                                                                                      |              |
| Battery voltage                         | 48 V                                                                                                 |              |
| Battery nominal voltage / capacity      | 48 V / 300 Ah                                                                                        |              |
| Battery energy                          | 14 kWh                                                                                               |              |
| Integrated charger / charger            | 48 V / 45 A                                                                                          |              |
| Miscellaneous                           |                                                                                                      |              |
| Ground Pressure                         | 14.48 dan/cm2                                                                                        |              |
| Hydraulic Pressure                      | 200 bar                                                                                              |              |
| Hydraulic tank capacity                 | 12                                                                                                   |              |
| Fuel tank                               | 30 I                                                                                                 |              |
| Vibration on hands/arms                 | < 2.50 m/s²                                                                                          |              |
| Standards compliance                    |                                                                                                      |              |
| This machine is in compliance with:     | European directives: 2006/42/EC- M<br>(revised EN280:2013) - 2004/108/EC<br>2006/95/EC (Low voltage) | C (EMC) -    |