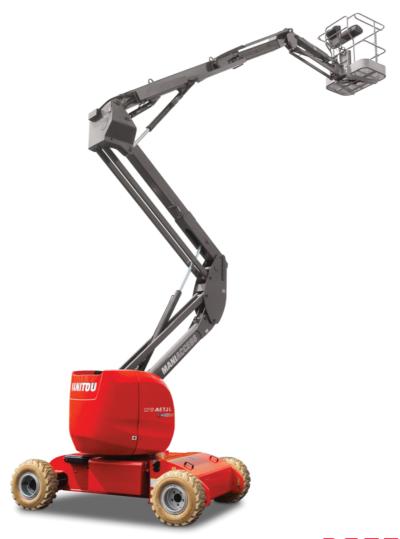

Technical sheet:

# 170 AETJ-L BI

|                                         | <b>170 AETJ-L BI</b> Greated on April 16, 2024 at 1.42.0                                             | 70 1 W 0 1 C |
|-----------------------------------------|------------------------------------------------------------------------------------------------------|--------------|
| Capacities                              | Metric                                                                                               |              |
| Working height                          | h21 17.03 m                                                                                          |              |
| Floor height (access)                   | h20 0.40 m                                                                                           |              |
| Platform height                         | h7 15.03 m                                                                                           |              |
| Max. outreach                           | 9.43 m                                                                                               |              |
| Overhang                                | 7.27 m                                                                                               |              |
| Pendular arm rotation (top / bottom)    | +62 ° / -59 °                                                                                        |              |
| Platform capacity                       | Q 230 kg                                                                                             |              |
| Turret rotation                         | 355 °                                                                                                |              |
| Platform rotation (right / left)        | 70 ° / 70 °                                                                                          |              |
| Number of people (indoor / outdoor)     | 2/2                                                                                                  |              |
| Weight and dimensions                   |                                                                                                      |              |
| Platform weight*                        | 7435 kg                                                                                              |              |
| Platform dimensions (length x width)    | lp / ep 1.20 m x 0.92 m                                                                              |              |
| Overall length                          | 11 6.99 m                                                                                            |              |
| Overall width                           | b1 1.91 m                                                                                            |              |
| Overall height                          | h17 2.10 m                                                                                           |              |
| Overall length (stowed)                 | 19 5.27 m                                                                                            |              |
| Overall height (stowed) **              | h18 2.13 m                                                                                           |              |
| Jib length                              | 113 1.26 m                                                                                           |              |
| Counterweight offset (turret at 90°)    | a7 0 m                                                                                               |              |
| External turning radius                 | Wa3 4.27 m                                                                                           |              |
| Ground clearance at centre of wheelbase | m2 0.18 m                                                                                            |              |
| Wheelbase                               |                                                                                                      |              |
|                                         | у 2.20 m                                                                                             |              |
| Performances Drive speed - stowed       | 6 km/h                                                                                               |              |
| Drive speed - raised                    | 0.60 km/h                                                                                            |              |
|                                         | 0.60 KII/II<br>21 %                                                                                  |              |
| Gradeability                            | 21 %<br>5°                                                                                           |              |
| Permissible leveling Wheels             | 3                                                                                                    |              |
|                                         | From Filled Non Modeling                                                                             |              |
| Tires type                              | Foam Filled Non Marking                                                                              |              |
| Drive wheels (front / rear)             | 0/2                                                                                                  |              |
| Steering wheels (front / rear)          | 2/0                                                                                                  |              |
| Braking wheels (front / rear)           | 0/2                                                                                                  |              |
| Engine/Battery                          | 04501111                                                                                             |              |
| Electric engine power rating            | 2 x 4.50 kW                                                                                          |              |
| Electric Pump                           | 3.70 kW                                                                                              |              |
| I.C. Engine power rating / Power        | 12 Hp / 9.20 kW                                                                                      |              |
| Battery voltage                         | 48 V                                                                                                 |              |
| Battery nominal voltage / capacity      | 48 V / 300 Ah                                                                                        |              |
| Battery energy                          | 14 kWh                                                                                               |              |
| Integrated charger / charger            | 48 V / 45 A                                                                                          |              |
| Miscellaneous                           |                                                                                                      |              |
| Ground Pressure                         | 14.48 dan/cm2                                                                                        |              |
| Hydraulic Pressure                      | 200 bar                                                                                              |              |
| Hydraulic tank capacity                 | 12                                                                                                   |              |
| Fuel tank                               | 30 I                                                                                                 |              |
| Vibration on hands/arms                 | < 2.50 m/s²                                                                                          |              |
| Standards compliance                    |                                                                                                      |              |
| This machine is in compliance with:     | European directives: 2006/42/EC- M<br>(revised EN280:2013) - 2004/108/EC<br>2006/95/EC (Low voltage) | C (EMC) -    |