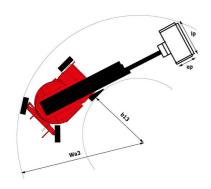

# 170 AETJ-L BI

|                                         | <b>170 AETJ-L BI</b> Greated on April 16, 2024 at 1.42.0                                             | 70 1 W 0 1 C |
|-----------------------------------------|------------------------------------------------------------------------------------------------------|--------------|
| Capacities                              | Metric                                                                                               |              |
| Working height                          | h21 17.03 m                                                                                          |              |
| Floor height (access)                   | h20 0.40 m                                                                                           |              |
| Platform height                         | h7 15.03 m                                                                                           |              |
| Max. outreach                           | 9.43 m                                                                                               |              |
| Overhang                                | 7.27 m                                                                                               |              |
| Pendular arm rotation (top / bottom)    | +62 ° / -59 °                                                                                        |              |
| Platform capacity                       | Q 230 kg                                                                                             |              |
| Turret rotation                         | 355 °                                                                                                |              |
| Platform rotation (right / left)        | 70 ° / 70 °                                                                                          |              |
| Number of people (indoor / outdoor)     | 2/2                                                                                                  |              |
| Weight and dimensions                   |                                                                                                      |              |
| Platform weight*                        | 7435 kg                                                                                              |              |
| Platform dimensions (length x width)    | lp / ep 1.20 m x 0.92 m                                                                              |              |
| Overall length                          | 11 6.99 m                                                                                            |              |
| Overall width                           | b1 1.91 m                                                                                            |              |
| Overall height                          | h17 2.10 m                                                                                           |              |
| Overall length (stowed)                 | 19 5.27 m                                                                                            |              |
| Overall height (stowed) **              | h18 2.13 m                                                                                           |              |
| Jib length                              | 113 1.26 m                                                                                           |              |
| Counterweight offset (turret at 90°)    | a7 0 m                                                                                               |              |
| External turning radius                 | Wa3 4.27 m                                                                                           |              |
| Ground clearance at centre of wheelbase | m2 0.18 m                                                                                            |              |
| Wheelbase                               |                                                                                                      |              |
|                                         | у 2.20 m                                                                                             |              |
| Performances Drive speed - stowed       | 6 km/h                                                                                               |              |
| Drive speed - raised                    | 0.60 km/h                                                                                            |              |
|                                         | 0.60 KII/II<br>21 %                                                                                  |              |
| Gradeability                            | 21 %<br>5°                                                                                           |              |
| Permissible leveling Wheels             | 3                                                                                                    |              |
|                                         | From Filled Non Modeling                                                                             |              |
| Tires type                              | Foam Filled Non Marking                                                                              |              |
| Drive wheels (front / rear)             | 0/2                                                                                                  |              |
| Steering wheels (front / rear)          | 2/0                                                                                                  |              |
| Braking wheels (front / rear)           | 0/2                                                                                                  |              |
| Engine/Battery                          | 04501111                                                                                             |              |
| Electric engine power rating            | 2 x 4.50 kW                                                                                          |              |
| Electric Pump                           | 3.70 kW                                                                                              |              |
| I.C. Engine power rating / Power        | 12 Hp / 9.20 kW                                                                                      |              |
| Battery voltage                         | 48 V                                                                                                 |              |
| Battery nominal voltage / capacity      | 48 V / 300 Ah                                                                                        |              |
| Battery energy                          | 14 kWh                                                                                               |              |
| Integrated charger / charger            | 48 V / 45 A                                                                                          |              |
| Miscellaneous                           |                                                                                                      |              |
| Ground Pressure                         | 14.48 dan/cm2                                                                                        |              |
| Hydraulic Pressure                      | 200 bar                                                                                              |              |
| Hydraulic tank capacity                 | 12                                                                                                   |              |
| Fuel tank                               | 30 I                                                                                                 |              |
| Vibration on hands/arms                 | < 2.50 m/s²                                                                                          |              |
| Standards compliance                    |                                                                                                      |              |
| This machine is in compliance with:     | European directives: 2006/42/EC- M<br>(revised EN280:2013) - 2004/108/EC<br>2006/95/EC (Low voltage) | C (EMC) -    |