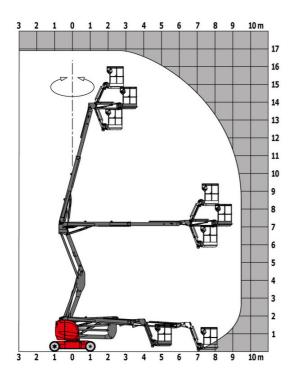

|              |
| Fuel tank                               | 30 I                                                                                                 |              |
| Vibration on hands/arms                 | < 2.50 m/s²                                                                                          |              |
| Standards compliance                    |                                                                                                      |              |
| This machine is in compliance with:     | European directives: 2006/42/EC- M<br>(revised EN280:2013) - 2004/108/EC<br>2006/95/EC (Low voltage) | C (EMC) -    |

## 170 AETJ-L BI - Load chart

### Load Chart metric



170 AETJ-L BI - Dimensional drawing







# **Equipment**

### 230V Predisposition All-terrain, non-marking, foam-filled tyres Audible alarm and illuminated indicator lamp (leveling, overload, lowering) Battery charge indicator lamp CAN bus technology Easy Manager Emergency stop button in platform and on frame Horn in the platform Hour meter Integrated diagnostic assistance Manual emergency lowering Multi-voltage integrated charger Negative-type braking on rear wheels Platform with open-work floor Proportional controls Protective cover for control panel Slinging and securing rings Tool box in platform Traction battery Travel possible at maximum height

| Optional                                           |
|----------------------------------------------------|
| 110 or 230V plug with di