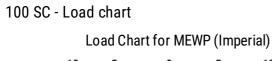

Technical sheet :

|                                                    |                                       | ed on April 26, 2024 at 6:26:06 PM                                                                                 |
|----------------------------------------------------|---------------------------------------|--------------------------------------------------------------------------------------------------------------------|
| Capacities                                         |                                       | Imperial                                                                                                           |
| Vorking height                                     | h21                                   | 31 ft 10 in                                                                                                        |
| latform height                                     | h7                                    | 25 ft 3 in                                                                                                         |
| latform capacity                                   | Q                                     | 1499 lb                                                                                                            |
| lax. capacity on the extension deck                |                                       | 300 lb                                                                                                             |
| lumber of people (indoor / outdoor)                |                                       | 4 / 4                                                                                                              |
| /eight and dimensions                              |                                       |                                                                                                                    |
| latform weight*                                    |                                       | 8053 lb                                                                                                            |
| latform dimensions (length x width)                | lp / ep                               | 9 ft 2 in x 5 ft 3 in                                                                                              |
| latform dimensions with extension (length x width) |                                       | 14 ft 2 in x 5 ft 3 in                                                                                             |
| verall length                                      | 1                                     | 12 ft 4 in                                                                                                         |
| verall width                                       | b1                                    | 5 ft 9 in                                                                                                          |
| verall height                                      | h17                                   | 8 ft 6 in                                                                                                          |
| verall height (stowed)                             | h18                                   | 6 ft 4 in                                                                                                          |
| iverall length with platform extension             | 115                                   | 15 ft 9 in                                                                                                         |
| xtemal turning radius                              | Wa3                                   | 15 ft 1 in                                                                                                         |
| Frond clearance at centre of wheelbase             | m2                                    | 9 in                                                                                                               |
| Vheelbase                                          | V                                     | 7 ft 6 in                                                                                                          |
| Performances                                       | , , , , , , , , , , , , , , , , , , , | 7100                                                                                                               |
| rive speed - stowed                                |                                       | 3 mph                                                                                                              |
| •                                                  |                                       | •                                                                                                                  |
| rive speed - raised                                |                                       | 0.25 mph                                                                                                           |
| taise speed (laden) / Lower speed (laden)          |                                       | 36 s / 33 s                                                                                                        |
| Sradeability                                       |                                       | 35 %                                                                                                               |
| Aax outrigger leveling front uphill / back uphill  |                                       | 5.30 ° / 4.20 °                                                                                                    |
| Aax outrigger leveling side to side                |                                       | 11.70 °                                                                                                            |
| Permissible leveling (front / side)                |                                       | 3°/2°                                                                                                              |
| Vheels                                             |                                       |                                                                                                                    |
| ires type                                          |                                       | Foam-filled                                                                                                        |
| rive wheels (front / rear)                         |                                       | 2/2                                                                                                                |
| teering wheels (front / rear)                      |                                       | 2 / 0                                                                                                              |
| traking wheels (front / rear)                      |                                       | 2 / 2                                                                                                              |
| ingine/Battery                                     |                                       |                                                                                                                    |
| lectric engine power rating                        |                                       | 2 x 18.50 kW                                                                                                       |
| ingine brand / model                               |                                       | Kubota - D1105                                                                                                     |
| ingine norm                                        |                                       | Tier 4 final                                                                                                       |
| C. Engine power rating                             |                                       | 25 Hp                                                                                                              |
| /iscellaneous                                      |                                       |                                                                                                                    |
| Sround Pressure                                    |                                       | 75 PSI                                                                                                             |
| lydraulic tank capacity                            |                                       | 18 US gal                                                                                                          |
| uel tank                                           |                                       | 10 US gal                                                                                                          |
| ound pressure level (ground workstation)           |                                       | 85 dB                                                                                                              |
| ound pressure level (platform work station)        |                                       | 79 dB                                                                                                              |
| fibration on hands/arms                            |                                       | < 2.50 m/s <sup>2</sup>                                                                                            |
| Standards compliance                               |                                       | 2.00 m/ 0                                                                                                          |
| This machine is in compliance with:                |                                       | European directives: 2006/42/EC- Machinery<br>(revised EN280:2013) - 2004/108/EC (EMC)<br>2006/95/EC (Low voltage) |