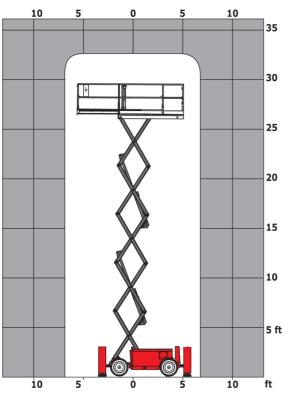

Technical sheet :

|                                                    |                                       | ed on April 26, 2024 at 6:26:06 PM                                                                                 |
|----------------------------------------------------|---------------------------------------|--------------------------------------------------------------------------------------------------------------------|
| Capacities                                         |                                       | Imperial                                                                                                           |
| Vorking height                                     | h21                                   | 31 ft 10 in                                                                                                        |
| latform height                                     | h7                                    | 25 ft 3 in                                                                                                         |
| latform capacity                                   | Q                                     | 1499 lb                                                                                                            |
| lax. capacity on the extension deck                |                                       | 300 lb                                                                                                             |
| lumber of people (indoor / outdoor)                |                                       | 4 / 4                                                                                                              |
| /eight and dimensions                              |                                       |                                                                                                                    |
| latform weight*                                    |                                       | 8053 lb                                                                                                            |
| latform dimensions (length x width)                | lp / ep                               | 9 ft 2 in x 5 ft 3 in                                                                                              |
| latform dimensions with extension (length x width) |                                       | 14 ft 2 in x 5 ft 3 in                                                                                             |
| verall length                                      | 1                                     | 12 ft 4 in                                                                                                         |
| verall width                                       | b1                                    | 5 ft 9 in                                                                                                          |
| verall height                                      | h17                                   | 8 ft 6 in                                                                                                          |
| verall height (stowed)                             | h18                                   | 6 ft 4 in                                                                                                          |
| iverall length with platform extension             | 115                                   | 15 ft 9 in                                                                                                         |
| xtemal turning radius                              | Wa3                                   | 15 ft 1 in                                                                                                         |
| Frond clearance at centre of wheelbase             | m2                                    | 9 in                                                                                                               |
| Vheelbase                                          | V                                     | 7 ft 6 in                                                                                                          |
| Performances                                       | , , , , , , , , , , , , , , , , , , , | 7100                                                                                                               |
| rive speed - stowed                                |                                       | 3 mph                                                                                                              |
| •                                                  |                                       | •                                                                                                                  |
| rive speed - raised                                |                                       | 0.25 mph                                                                                                           |
| taise speed (laden) / Lower speed (laden)          |                                       | 36 s / 33 s                                                                                                        |
| Sradeability                                       |                                       | 35 %                                                                                                               |
| Aax outrigger leveling front uphill / back uphill  |                                       | 5.30 ° / 4.20 °                                                                                                    |
| Aax outrigger leveling side to side                |                                       | 11.70 °                                                                                                            |
| Permissible leveling (front / side)                |                                       | 3°/2°                                                                                                              |
| Vheels                                             |                                       |                                                                                                                    |
| ires type                                          |                                       | Foam-filled                                                                                                        |
| rive wheels (front / rear)                         |                                       | 2/2                                                                                                                |
| teering wheels (front / rear)                      |                                       | 2 / 0                                                                                                              |
| traking wheels (front / rear)                      |                                       | 2 / 2                                                                                                              |
| ingine/Battery                                     |                                       |                                                                                                                    |
| lectric engine power rating                        |                                       | 2 x 18.50 kW                                                                                                       |
| ingine brand / model                               |                                       | Kubota - D1105                                                                                                     |
| ingine norm                                        |                                       | Tier 4 final                                                                                                       |
| C. Engine power rating                             |                                       | 25 Hp                                                                                                              |
| /iscellaneous                                      |                                       |                                                                                                                    |
| Sround Pressure                                    |                                       | 75 PSI                                                                                                             |
| lydraulic tank capacity                            |                                       | 18 US gal                                                                                                          |
| uel tank                                           |                                       | 10 US gal                                                                                                          |
| ound pressure level (ground workstation)           |                                       | 85 dB                                                                                                              |
| ound pressure level (platform work station)        |                                       | 79 dB                                                                                                              |
| fibration on hands/arms                            |                                       | < 2.50 m/s <sup>2</sup>                                                                                            |
| Standards compliance                               |                                       | 2.00 m/ 0                                                                                                          |
| This machine is in compliance with:                |                                       | European directives: 2006/42/EC- Machinery<br>(revised EN280:2013) - 2004/108/EC (EMC)<br>2006/95/EC (Low voltage) |

\*Varies according to options and standards of the country to which the machine is delivered  $\ast\ast$  With folded guardrail

100 SC - Dimensional drawing