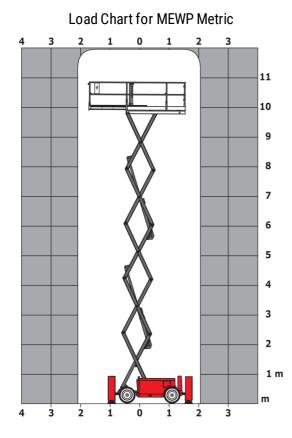

orm work station)      |                    | 79 dB                                                                                                                |
| /ibration on hands/arms                           |                    | < 2.50 m/s²                                                                                                          |
| Standards compliance                              |                    |                                                                                                                      |
| This machine is in compliance with:               |                    | European directives: 2006/42/EC- Machinery<br>(revised EN280:2013) - 2004/108/EC (EMC) -<br>2006/95/EC (Low voltage) |

\*\* With folded guardrail

## 120 SC - Load chart



## 120 SC - Dimensional drawing



## Equipment

| Standard                                                                    |
|-----------------------------------------------------------------------------|
| 230V Predisposition                                                         |
| 4 wheel drive                                                               |
| Anti-slip platform surface                                                  |
| Audible alarm and illuminated indicator lamp (leveling, overload, lowering) |
| CAN bus technology                                                          |
| Emergency stop button in platform and on frame                              |
| Fixed anti-shearing protection                                              |
| Fold-away guard rails to al