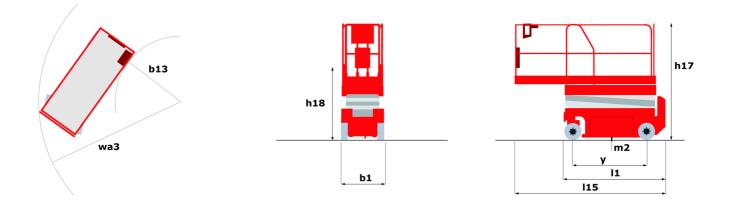

## 120 SC - Dimensional drawing

Technical sheet :

|                                                   | <b>120 sc</b> Crea | ted on April 25, 2024 at 8:39:51 AM U                                                                                |
|---------------------------------------------------|--------------------|----------------------------------------------------------------------------------------------------------------------|
| Capacities                                        |                    | Metric                                                                                                               |
| Working height                                    | h21                | 11.75 m                                                                                                              |
| Platform height                                   | h7                 | 9.96 m                                                                                                               |
| Platform capacity                                 | Q                  | 454 kg                                                                                                               |
| Max. capacity on the extension deck               |                    | 136 kg                                                                                                               |
| Number of people (indoor / outdoor)               |                    | 4/2                                                                                                                  |
| Weight and dimensions                             |                    |                                                                                                                      |
| Platform weight*                                  |                    | 3857 kg                                                                                                              |
| Platform dimensions (length x width)              | lp / ep            | 2.79 m x 1.60 m                                                                                                      |
| Platform dimensions with extension (length)       |                    | 4.31 m                                                                                                               |
| Overall length                                    | 1                  | 3.76 m                                                                                                               |
| Overall width                                     | b1                 | 1.75 m                                                                                                               |
| Overall height                                    | h17                | 2.59 m                                                                                                               |
| Overall height (stowed) **                        | h18                | 1.92 m                                                                                                               |
| Overall length with platform extension            | 115                | 4.81 m                                                                                                               |
| external turning radius                           | Wa3                | 4.60 m                                                                                                               |
| Ground clearance at centre of wheelbase           | m2                 | 0.24 m                                                                                                               |
| Vheelbase                                         | у                  | 2.29 m                                                                                                               |
| erformances                                       |                    |                                                                                                                      |
| rive speed - stowed                               |                    | 5.60 km/h                                                                                                            |
| rive speed - raised                               |                    | 0.40 km/h                                                                                                            |
| aise speed (laden) / Lower speed (laden)          |                    | 42 s / 28 s                                                                                                          |
| radeability                                       |                    | 30 %                                                                                                                 |
| lax outrigger leveling front uphill / back uphill |                    | 5.30 ° / 4.20 °                                                                                                      |
| fax outrigger leveling side to side               |                    | 11.70 °                                                                                                              |
| ermissible leveling (front / side)                |                    | 3°/2°                                                                                                                |
| /heels                                            |                    |                                                                                                                      |
| ires type                                         |                    | Foam-filled                                                                                                          |
| rive wheels (front / rear)                        |                    | 2/2                                                                                                                  |
| teering wheels (front / rear)                     |                    | 2 / 0                                                                                                                |
| raking wheels (front / rear)                      |                    | 2/2                                                                                                                  |
| ingine/Battery                                    |                    |                                                                                                                      |
| ngine brand / model                               |                    | Kubota - D1105                                                                                                       |
| ngine norm                                        |                    | Tier 4 final                                                                                                         |
| C. Engine power rating / Power                    |                    | 25 Hp / 18.50 kW                                                                                                     |
| liscellaneous                                     |                    |                                                                                                                      |
| round Pressure                                    |                    | 5.44 dan/cm2                                                                                                         |
| lydraulic tank capacity                           |                    | 68.10 l                                                                                                              |
| uel tank                                          |                    | 37.90 l                                                                                                              |
| iound pressure level (platform work station)      |                    | 79 dB                                                                                                                |
| /ibration on hands/arms                           |                    | < 2.50 m/s²                                                                                                          |
| Standards compliance                              |                    |                                                                                                                      |
| This machine is in compliance with:               |                    | European directives: 2006/42/EC- Machinery<br>(revised EN280:2013) - 2004/108/EC (EMC) -<br>2006/95/EC (Low voltage) |