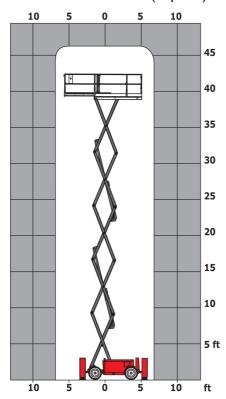

## 140 SC - Dimensional drawing

# 140 SC

|                                              | <b>140 SC</b> Cre | ated on April 26, 2024 at 5:19:05 PM UTC                                                                             |
|----------------------------------------------|-------------------|----------------------------------------------------------------------------------------------------------------------|
| Capacities                                   |                   | Imperial                                                                                                             |
| Working height                               | h21               | 46 ft 7 in                                                                                                           |
| Platform height                              | h7                | 40 ft                                                                                                                |
| Platform capacity                            | Q                 | 800 lb                                                                                                               |
| Max. capacity on the extension deck          |                   | 300 lb                                                                                                               |
| Number of people (indoor / outdoor)          |                   | 3 / 2                                                                                                                |
| Weight and dimensions                        |                   |                                                                                                                      |
| Platform weight*                             |                   | 11497 lb                                                                                                             |
| Platform dimensions (length x width)         | lp / ep           | 9 ft 2 in x 5 ft 3 in                                                                                                |
| Platform dimensions with extension (length)  |                   | 14 ft 2 in                                                                                                           |
| Overall length                               | I1                | 12 ft 4 in                                                                                                           |
| Overall width                                | b1                | 5 ft 9 in                                                                                                            |
| Overall height                               | h17               | 9 ft                                                                                                                 |
| Overall height (stowed)                      | h18               | 6 ft 10 in                                                                                                           |
| External turning radius                      | Wa3               | 15 ft 1 in                                                                                                           |
| Ground clearance at centre of wheelbase      | m2                | 9 in                                                                                                                 |
| Wheelbase                                    | у                 | 7 ft 6 in                                                                                                            |
| Performances                                 |                   |                                                                                                                      |
| Drive speed - stowed                         |                   | 3 mph                                                                                                                |
| Drive speed - raised                         |                   | 0.25 mph                                                                                                             |
| Raise speed (laden) / Lower speed (laden)    |                   | 69 s / 46 s                                                                                                          |
| Gradeability                                 |                   | 30 %                                                                                                                 |
| Max outrigger leveling side to side          |                   | 11.70 °                                                                                                              |
| Permissible leveling (front / side)          |                   | 3 ° / 2 °                                                                                                            |
| Wheels                                       |                   |                                                                                                                      |
| Tires type                                   |                   | Foam-filled                                                                                                          |
| Drive wheels (front / rear)                  |                   | 2 / 2                                                                                                                |
| Steering wheels (front / rear)               |                   | 2 / 0                                                                                                                |
| Braking wheels (front / rear)                |                   | 2 / 2                                                                                                                |
| Engine/Battery                               |                   |                                                                                                                      |
| Engine brand / model                         |                   | Kubota - D1105                                                                                                       |
| Engine norm                                  |                   | Tier 4 final                                                                                                         |
| I.C. Engine power rating / Power             |                   | 25 Hp / 18.50 kW                                                                                                     |
| Miscellaneous                                |                   |                                                                                                                      |
| Ground Pressure                              |                   | 97 PSI                                                                                                               |
| Hydraulic tank capacity                      |                   | 18 US gal                                                                                                            |
| Fuel tank                                    |                   | 10 US gal                                                                                                            |
| Sound pressure level (platform work station) |                   | 79 dB                                                                                                                |
| Noise to environment (LwA)                   |                   | < 85 dB                                                                                                              |
| Vibration on hands/arms                      |                   | < 2.50 m/s <sup>2</sup>                                                                                              |
| Standards compliance                         |                   |                                                                                                                      |
| This machine is in compliance with:          |                   | European directives: 2006/42/EC- Machinery<br>(revised EN280:2013) - 2004/108/EC (EMC) -<br>2006/95/EC (Low voltage) |