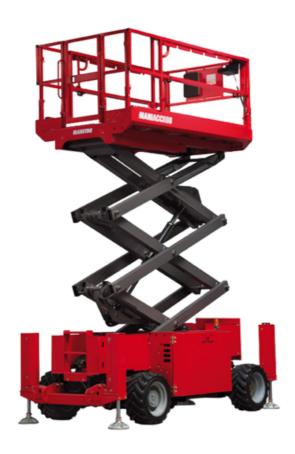

Technical sheet:

# 140 SC

|                                              | <b>140 SC</b> Cre | ated on April 26, 2024 at 5:19:05 PM UTC                                                                             |
|----------------------------------------------|-------------------|----------------------------------------------------------------------------------------------------------------------|
| Capacities                                   |                   | Imperial                                                                                                             |
| Working height                               | h21               | 46 ft 7 in                                                                                                           |
| Platform height                              | h7                | 40 ft                                                                                                                |
| Platform capacity                            | Q                 | 800 lb                                                                                                               |
| Max. capacity on the extension deck          |                   | 300 lb                                                                                                               |
| Number of people (indoor / outdoor)          |                   | 3 / 2                                                                                                                |
| Weight and dimensions                        |                   |                                                                                                                      |
| Platform weight*                             |                   | 11497 lb                                                                                                             |
| Platform dimensions (length x width)         | lp / ep           | 9 ft 2 in x 5 ft 3 in                                                                                                |
| Platform dimensions with extension (length)  |                   | 14 ft 2 in                                                                                                           |
| Overall length                               | I1                | 12 ft 4 in                                                                                                           |
| Overall width                                | b1                | 5 ft 9 in                                                                                                            |
| Overall height                               | h17               | 9 ft                                                                                                                 |
| Overall height (stowed)                      | h18               | 6 ft 10 in                                                                                                           |
| External turning radius                      | Wa3               | 15 ft 1 in                                                                                                           |
| Ground clearance at centre of wheelbase      | m2                | 9 in                                                                                                                 |
| Wheelbase                                    | у                 | 7 ft 6 in                                                                                                            |
| Performances                                 |                   |                                                                                                                      |
| Drive speed - stowed                         |                   | 3 mph                                                                                                                |
| Drive speed - raised                         |                   | 0.25 mph                                                                                                             |
| Raise speed (laden) / Lower speed (laden)    |                   | 69 s / 46 s                                                                                                          |
| Gradeability                                 |                   | 30 %                                                                                                                 |
| Max outrigger leveling side to side          |                   | 11.70 °                                                                                                              |
| Permissible leveling (front / side)          |                   | 3 ° / 2 °                                                                                                            |
| Wheels                                       |                   |                                                                                                                      |
| Tires type                                   |                   | Foam-filled                                                                                                          |
| Drive wheels (front / rear)                  |                   | 2 / 2                                                                                                                |
| Steering wheels (front / rear)               |                   | 2 / 0                                                                                                                |
| Braking wheels (front / rear)                |                   | 2 / 2                                                                                                                |
| Engine/Battery                               |                   |                                                                                                                      |
| Engine brand / model                         |                   | Kubota - D1105                                                                                                       |
| Engine norm                                  |                   | Tier 4 final                                                                                                         |
| I.C. Engine power rating / Power             |                   | 25 Hp / 18.50 kW                                                                                                     |
| Miscellaneous                                |                   |                                                                                                                      |
| Ground Pressure                              |                   | 97 PSI                                                                                                               |
| Hydraulic tank capacity                      |                   | 18 US gal                                                                                                            |
| Fuel tank                                    |                   | 10 US gal                                                                                                            |
| Sound pressure level (platform work station) |                   | 79 dB                                                                                                                |
| Noise to environment (LwA)                   |                   | < 85 dB                                                                                                              |
| Vibration on hands/arms                      |                   | < 2.50 m/s <sup>2</sup>                                                                                              |
| Standards compliance                         |                   |                                                                                                                      |
| This machine is in compliance with:          |                   | European directives: 2006/42/EC- Machinery<br>(revised EN280:2013) - 2004/108/EC (EMC) -<br>2006/95/EC (Low voltage) |