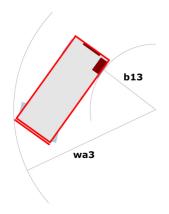

# 140 SC

|                                              | <b>140 SC</b> Cre | ated on April 26, 2024 at 5:19:05 PM UTC                                                                             |
|----------------------------------------------|-------------------|----------------------------------------------------------------------------------------------------------------------|
| Capacities                                   |                   | Imperial                                                                                                             |
| Working height                               | h21               | 46 ft 7 in                                                                                                           |
| Platform height                              | h7                | 40 ft                                                                                                                |
| Platform capacity                            | Q                 | 800 lb                                                                                                               |
| Max. capacity on the extension deck          |                   | 300 lb                                                                                                               |
| Number of people (indoor / outdoor)          |                   | 3 / 2                                                                                                                |
| Weight and dimensions                        |                   |                                                                                                                      |
| Platform weight*                             |                   | 11497 lb                                                                                                             |
| Platform dimensions (length x width)         | lp / ep           | 9 ft 2 in x 5 ft 3 in                                                                                                |
| Platform dimensions with extension (length)  |                   | 14 ft 2 in                                                                                                           |
| Overall length                               | I1                | 12 ft 4 in                                                                                                           |
| Overall width                                | b1                | 5 ft 9 in                                                                                                            |
| Overall height                               | h17               | 9 ft                                                                                                                 |
| Overall height (stowed)                      | h18               | 6 ft 10 in                                                                                                           |
| External turning radius                      | Wa3               | 15 ft 1 in                                                                                                           |
| Ground clearance at centre of wheelbase      | m2                | 9 in                                                                                                                 |
| Wheelbase                                    | у                 | 7 ft 6 in                                                                                                            |
| Performances                                 |                   |                                                                                                                      |
| Drive speed - stowed                         |                   | 3 mph                                                                                                                |
| Drive speed - raised                         |                   | 0.25 mph                                                                                                             |
| Raise speed (laden) / Lower speed (laden)    |                   | 69 s / 46 s                                                                                                          |
| Gradeability                                 |                   | 30 %                                                                                                                 |
| Max outrigger leveling side to side          |                   | 11.70 °                                                                                                              |
| Permissible leveling (front / side)          |                   | 3 ° / 2 °                                                                                                            |
| Wheels                                       |                   |                                                                                                                      |
| Tires type                                   |                   | Foam-filled                                                                                                          |
| Drive wheels (front / rear)                  |                   | 2 / 2                                                                                                                |
| Steering wheels (front / rear)               |                   | 2 / 0                                                                                                                |
| Braking wheels (front / rear)                |                   | 2 / 2                                                                                                                |
| Engine/Battery                               |                   |                                                                                                                      |
| Engine brand / model                         |                   | Kubota - D1105                                                                                                       |
| Engine norm                                  |                   | Tier 4 final                                                                                                         |
| I.C. Engine power rating / Power             |                   | 25 Hp / 18.50 kW                                                                                                     |
| Miscellaneous                                |                   |                                                                                                                      |
| Ground Pressure                              |                   | 97 PSI                                                                                                               |
| Hydraulic tank capacity                      |                   | 18 US gal                                                                                                            |
| Fuel tank                                    |                   | 10 US gal                                                                                                            |
| Sound pressure level (platform work station) |                   | 79 dB                                                                                                                |
| Noise to environment (LwA)                   |                   | < 85 dB                                                                                                              |
| Vibration on hands/arms                      |                   | < 2.50 m/s <sup>2</sup>                                                                                              |
| Standards compliance                         |                   |                                                                                                                      |
| This machine is in compliance with:          |                   | European directives: 2006/42/EC- Machinery<br>(revised EN280:2013) - 2004/108/EC (EMC) -<br>2006/95/EC (Low voltage) |