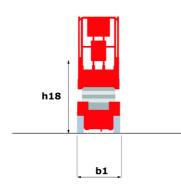

# 140 SC

|                                              | <b>140 SC</b> Cre | ated on April 26, 2024 at 5:19:05 PM UTC                                                                             |
|----------------------------------------------|-------------------|----------------------------------------------------------------------------------------------------------------------|
| Capacities                                   |                   | Imperial                                                                                                             |
| Working height                               | h21               | 46 ft 7 in                                                                                                           |
| Platform height                              | h7                | 40 ft                                                                                                                |
| Platform capacity                            | Q                 | 800 lb                                                                                                               |
| Max. capacity on the extension deck          |                   | 300 lb                                                                                                               |
| Number of people (indoor / outdoor)          |                   | 3 / 2                                                                                                                |
| Weight and dimensions                        |                   |                                                                                                                      |
| Platform weight*                             |                   | 11497 lb                                                                                                             |
| Platform dimensions (length x width)         | lp / ep           | 9 ft 2 in x 5 ft 3 in                                                                                                |
| Platform dimensions with extension (length)  |                   | 14 ft 2 in                                                                                                           |
| Overall length                               | I1                | 12 ft 4 in                                                                                                           |
| Overall width                                | b1                | 5 ft 9 in                                                                                                            |
| Overall height                               | h17               | 9 ft                                                                                                                 |
| Overall height (stowed)                      | h18               | 6 ft 10 in                                                                                                           |
| External turning radius                      | Wa3               | 15 ft 1 in                                                                                                           |
| Ground clearance at centre of wheelbase      | m2                | 9 in                                                                                                                 |
| Wheelbase                                    | у                 | 7 ft 6 in                                                                                                            |
| Performances                                 |                   |                                                                                                                      |
| Drive speed - stowed                         |                   | 3 mph                                                                                                                |
| Drive speed - raised                         |                   | 0.25 mph                                                                                                             |
| Raise speed (laden) / Lower speed (laden)    |                   | 69 s / 46 s                                                                                                          |
| Gradeability                                 |                   | 30 %                                                                                                                 |
| Max outrigger leveling side to side          |                   | 11.70 °                                                                                                              |
| Permissible leveling (front / side)          |                   | 3 ° / 2 °                                                                                                            |
| Wheels                                       |                   |                                                                                                                      |
| Tires type                                   |                   | Foam-filled                                                                                                          |
| Drive wheels (front / rear)                  |                   | 2 / 2                                                                                                                |
| Steering wheels (front / rear)               |                   | 2 / 0                                                                                                                |
| Braking wheels (front / rear)                |                   | 2 / 2                                                                                                                |
| Engine/Battery                               |                   |                                                                                                                      |
| Engine brand / model                         |                   | Kubota - D1105                                                                                                       |
| Engine norm                                  |                   | Tier 4 final                                                                                                         |
| I.C. Engine power rating / Power             |                   | 25 Hp / 18.50 kW                                                                                                     |
| Miscellaneous                                |                   |                                                                                                                      |
| Ground Pressure                              |                   | 97 PSI                                                                                                               |
| Hydraulic tank capacity                      |                   | 18 US gal                                                                                                            |
| Fuel tank                                    |                   | 10 US gal                                                                                                            |
| Sound pressure level (platform work station) |                   | 79 dB                                                                                                                |
| Noise to environment (LwA)                   |                   | < 85 dB                                                                                                              |
| Vibration on hands/arms                      |                   | < 2.50 m/s <sup>2</sup>                                                                                              |
| Standards compliance                         |                   |                                                                                                                      |
| This machine is in compliance with:          |                   | European directives: 2006/42/EC- Machinery<br>(revised EN280:2013) - 2004/108/EC (EMC) -<br>2006/95/EC (Low voltage) |