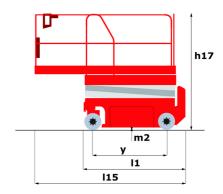

# 140 SC

|                                              | <b>140 SC</b> Cre | ated on April 26, 2024 at 5:19:05 PM UTC                                                                             |
|----------------------------------------------|-------------------|----------------------------------------------------------------------------------------------------------------------|
| Capacities                                   |                   | Imperial                                                                                                             |
| Working height                               | h21               | 46 ft 7 in                                                                                                           |
| Platform height                              | h7                | 40 ft                                                                                                                |
| Platform capacity                            | Q                 | 800 lb                                                                                                               |
| Max. capacity on the extension deck          |                   | 300 lb                                                                                                               |
| Number of people (indoor / outdoor)          |                   | 3 / 2                                                                                                                |
| Weight and dimensions                        |                   |                                                                                                                      |
| Platform weight*                             |                   | 11497 lb                                                                                                             |
| Platform dimensions (length x width)         | lp / ep           | 9 ft 2 in x 5 ft 3 in                                                                                                |
| Platform dimensions with extension (length)  |                   | 14 ft 2 in                                                                                                           |
| Overall length                               | I1                | 12 ft 4 in                                                                                                           |
| Overall width                                | b1                | 5 ft 9 in                                                                                                            |
| Overall height                               | h17               | 9 ft                                                                                                                 |
| Overall height (stowed)                      | h18               | 6 ft 10 in                                                                                                           |
| External turning radius                      | Wa3               | 15 ft 1 in                                                                                                           |
| Ground clearance at centre of wheelbase      | m2                | 9 in                                                                                                                 |
| Wheelbase                                    | у                 | 7 ft 6 in                                                                                                            |
| Performances                                 |                   |                                                                                                                      |
| Drive speed - stowed                         |                   | 3 mph                                                                                                                |
| Drive speed - raised                         |                   | 0.25 mph                                                                                                             |
| Raise speed (laden) / Lower speed (laden)    |                   | 69 s / 46 s                                                                                                          |
| Gradeability                                 |                   | 30 %                                                                                                                 |
| Max outrigger leveling side to side          |                   | 11.70 °                                                                                                              |
| Permissible leveling (front / side)          |                   | 3 ° / 2 °                                                                                                            |
| Wheels                                       |                   |                                                                                                                      |
| Tires type                                   |                   | Foam-filled                                                                                                          |
| Drive wheels (front / rear)                  |                   | 2 / 2                                                                                                                |
| Steering wheels (front / rear)               |                   | 2 / 0                                                                                                                |
| Braking wheels (front / rear)                |                   | 2 / 2                                                                                                                |
| Engine/Battery                               |                   |                                                                                                                      |
| Engine brand / model                         |                   | Kubota - D1105                                                                                                       |
| Engine norm                                  |                   | Tier 4 final                                                                                                         |
| I.C. Engine power rating / Power             |                   | 25 Hp / 18.50 kW                                                                                                     |
| Miscellaneous                                |                   |                                                                                                                      |
| Ground Pressure                              |                   | 97 PSI                                                                                                               |
| Hydraulic tank capacity                      |                   | 18 US gal                                                                                                            |
| Fuel tank                                    |                   | 10 US gal                                                                                                            |
| Sound pressure level (platform work station) |                   | 79 dB                                                                                                                |
| Noise to environment (LwA)                   |                   | < 85 dB                                                                                                              |
| Vibration on hands/arms                      |                   | < 2.50 m/s <sup>2</sup>                                                                                              |
| Standards compliance                         |                   |                                                                                                                      |
| This machine is in compliance with:          |                   | European directives: 2006/42/EC- Machinery<br>(revised EN280:2013) - 2004/108/EC (EMC) -<br>2006/95/EC (Low voltage) |

## 140 SC - Dimensional drawing