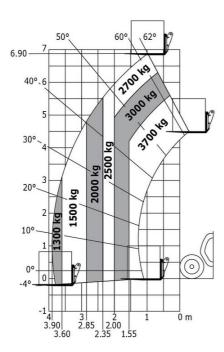

| S     |
| Lighting                                                     |         |         |       |
| Boom Work Lights (on fixed part) (x2)                        | 0       | 0       | 0     |
| Front and rear LED work lights on cab (x4: 2 front + 2 rear) | 0       | S       | S     |
| Front and rear work lights on cab (x4)                       | S       |         | -     |
| LED + (4 additional work lights)                             | 0       | 0       | 0     |
| Security                                                     |         |         |       |
| Audio warning on reverse                                     | 0       | 0       | 0     |

### MLT 737-130 PS+ ST4 - Dimensional drawing







### MLT 737-130 PS+ ST4 - Load chart

### Machine on tires with forks Metric







#### **Head Office**

B.P. 249 - 430 rue de l'Aubinière 44150 Ancenis Cedex - France Tel: +33 (0)2 40 09 10 11 - Fax: +33 (0)2 40 09 10 97 www.manitou.com



This publication provides a description of the configuration versions and options for Manitou products, which may differ for equipment. The equipment presented in this brochure may be part of a series, as an option, or it may not be available, depending on the versions. Manitou reserves the right, at any time and without notice, to amend the specifications described and represented. The specifications provided do not bind the manufacturer. For more details, please contact your Manitou agent. This is not a contractually binding document. The presentation of the products is not contractually binding. List of specifications non-exh