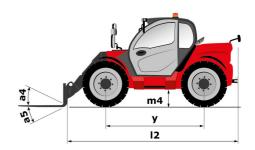

# MLT 737-130 PS+ ST4

|                                                                   | MLT 737-130 PS+ ST4 Created on September 20, 2024 at 3:59:49 AM |
|-------------------------------------------------------------------|-----------------------------------------------------------------|
| Capacities                                                        | Metric                                                          |
| Max. capacity                                                     | Q 3700 kg                                                       |
| Max. lifting height                                               | h3 6.90 m                                                       |
| Max. outreach                                                     | 3.90 m                                                          |
| Reach at max. height                                              | 1 m                                                             |
| Breakout force with bucket                                        | 5520 daN                                                        |
| Weight and dimensions                                             | 3320 dan                                                        |
| Unladen weight (with forks)                                       | 7700 kg                                                         |
| Ground clearance                                                  |                                                                 |
| Wheelbase                                                         |                                                                 |
|                                                                   |                                                                 |
| Overall length to carriage (with hitch)                           | l11 4.97 m                                                      |
| Front overhang                                                    | 1.21 m                                                          |
| Overall width                                                     | b1 2.39 m                                                       |
| Overall cab width                                                 | b4 0.95 m                                                       |
| Overall height                                                    | h17 2.38 m                                                      |
| Tilt-down angle                                                   | a5 134 °                                                        |
| Tilt-up angle                                                     | a4 12 °                                                         |
| External turning radius (over tyres)                              | Wa1 3.92 m                                                      |
| Standard tires                                                    | Alliance - A580 - 460/70 R24 159A8                              |
| Drive wheels (front / rear)                                       | 2 / 2                                                           |
| Steering wheels (front / rear)                                    | 2/2                                                             |
| Performances                                                      |                                                                 |
| Lifting                                                           | 7.60 s                                                          |
| Lowering                                                          | 5.40 s                                                          |
| Extension                                                         | 7.80 s                                                          |
| Retraction                                                        | 5.90 s                                                          |
|                                                                   |                                                                 |
| Crowd                                                             | 3.80 s                                                          |
| Dump                                                              | 3 \$                                                            |
| Engine                                                            |                                                                 |
| Engine brand                                                      | Deutz                                                           |
| Engine norm                                                       | Stage IV                                                        |
| Engine model                                                      | TCD 3.61                                                        |
| Number of cylinders - Capacity of cylinders                       | 4 - 3621 cm³                                                    |
| I.C. Engine power rating / Power                                  | 129 Hp / 95 kW                                                  |
| Max. torque / Engine rotation                                     | 500 Nm @1600 rpm                                                |
| Drawbar pull (Laden)                                              | 7900 daN                                                        |
| Reversible fan                                                    | Standard                                                        |
| Footo coding codes                                                | 4 radiators (water + intercooler + hydraulic oil                |
| Engine cooling system                                             | transmission oil) ´                                             |
| Transmission                                                      |                                                                 |
| Transmission type                                                 | Torque converter                                                |
| Gearbox                                                           | Powershift Plus (M-Shift)                                       |
| Number of gears (forward / reverse)                               | 6/3                                                             |
| Max. travel speed (may vary according to applicable regulations)  | 40 km/h                                                         |
| Differential lock                                                 | Limited slip differential on front axle                         |
| Parking brake                                                     | Manual                                                          |
| Service brake                                                     | Oil-immersed multi-discs braking on front & re-                 |
| Hydraulics                                                        | axles                                                           |
|                                                                   | Variable displacement numb                                      |
| Hydraulic pump type                                               | Variable displacement pump                                      |
| Hydraulic flow - Pressure                                         | 150 l/min - 270 bar                                             |
| Flow sharing distributor                                          | Standard                                                        |
| Tank capacities                                                   |                                                                 |
| Fuel tank                                                         | 120                                                             |
| Diesel Exhaust fluid (AdBlue® type)                               | 101                                                             |
| Noise and vibration                                               |                                                                 |
| Noise at driving position (LpA) tested following NF EN 12053 norm | 73 dB                                                           |
| Noise to environment (LwA)                                        | 105 dB                                                          |
| Vibration on hands/arms                                           | < 2.50 m/s²                                                     |
| Miscellaneous                                                     |                                                                 |
| Tractor homologation                                              | Tractor homologation                                            |
| Safety cab homologation                                           | Cabin ROPS - FOPS level 2                                       |
|                                                                   |                                                                 |
| Controls                                                          | JSM                                                             |

### MLT 737-130 PS+ ST4 - Dimensional drawing