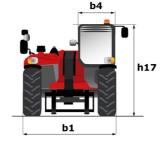

# MLT 737-130 PS+ ST4

|                                                                   | MLT 737-130 PS+ ST4 Created on September 20, 2024 at 3:59:49 AM |
|-------------------------------------------------------------------|-----------------------------------------------------------------|
| Capacities                                                        | Metric                                                          |
| Max. capacity                                                     | Q 3700 kg                                                       |
| Max. lifting height                                               | h3 6.90 m                                                       |
| Max. outreach                                                     | 3.90 m                                                          |
| Reach at max. height                                              | 1 m                                                             |
| Breakout force with bucket                                        | 5520 daN                                                        |
| Weight and dimensions                                             | 3320 dan                                                        |
| Unladen weight (with forks)                                       | 7700 kg                                                         |
| Ground clearance                                                  |                                                                 |
| Wheelbase                                                         |                                                                 |
|                                                                   |                                                                 |
| Overall length to carriage (with hitch)                           | l11 4.97 m                                                      |
| Front overhang                                                    | 1.21 m                                                          |
| Overall width                                                     | b1 2.39 m                                                       |
| Overall cab width                                                 | b4 0.95 m                                                       |
| Overall height                                                    | h17 2.38 m                                                      |
| Tilt-down angle                                                   | a5 134 °                                                        |
| Tilt-up angle                                                     | a4 12 °                                                         |
| External turning radius (over tyres)                              | Wa1 3.92 m                                                      |
| Standard tires                                                    | Alliance - A580 - 460/70 R24 159A8                              |
| Drive wheels (front / rear)                                       | 2 / 2                                                           |
| Steering wheels (front / rear)                                    | 2/2                                                             |
| Performances                                                      |                                                                 |
| Lifting                                                           | 7.60 s                                                          |
| Lowering                                                          | 5.40 s                                                          |
| Extension                                                         | 7.80 s                                                          |
| Retraction                                                        | 5.90 s                                                          |
|                                                                   |                                                                 |
| Crowd                                                             | 3.80 s                                                          |
| Dump                                                              | 3 \$                                                            |
| Engine                                                            |                                                                 |
| Engine brand                                                      | Deutz                                                           |
| Engine norm                                                       | Stage IV                                                        |
| Engine model                                                      | TCD 3.61                                                        |
| Number of cylinders - Capacity of cylinders                       | 4 - 3621 cm³                                                    |
| I.C. Engine power rating / Power                                  | 129 Hp / 95 kW                                                  |
| Max. torque / Engine rotation                                     | 500 Nm @1600 rpm                                                |
| Drawbar pull (Laden)                                              | 7900 daN                                                        |
| Reversible fan                                                    | Standard                                                        |
| Footo coding codes                                                | 4 radiators (water + intercooler + hydraulic oil                |
| Engine cooling system                                             | transmission oil) ´                                             |
| Transmission                                                      |                                                                 |
| Transmission type                                                 | Torque converter                                                |
| Gearbox                                                           | Powershift Plus (M-Shift)                                       |
| Number of gears (forward / reverse)                               | 6/3                                                             |
| Max. travel speed (may vary according to applicable regulations)  | 40 km/h                                                         |
| Differential lock                                                 | Limited slip differential on front axle                         |
| Parking brake                                                     | Manual                                                          |
| Service brake                                                     | Oil-immersed multi-discs braking on front & re-                 |
| Hydraulics                                                        | axles                                                           |
|                                                                   | Variable displacement numb                                      |
| Hydraulic pump type                                               | Variable displacement pump                                      |
| Hydraulic flow - Pressure                                         | 150 l/min - 270 bar                                             |
| Flow sharing distributor                                          | Standard                                                        |
| Tank capacities                                                   |                                                                 |
| Fuel tank                                                         | 120                                                             |
| Diesel Exhaust fluid (AdBlue® type)                               | 101                                                             |
| Noise and vibration                                               |                                                                 |
| Noise at driving position (LpA) tested following NF EN 12053 norm | 73 dB                                                           |
| Noise to environment (LwA)                                        | 105 dB                                                          |
| Vibration on hands/arms                                           | < 2.50 m/s²                                                     |
| Miscellaneous                                                     |                                                                 |
| Tractor homologation                                              | Tractor homologation                                            |
| Safety cab homologation                                           | Cabin ROPS - FOPS level 2                                       |
|                                                                   |                                                                 |
| Controls                                                          | JSM                                                             |

### MLT 737-130 PS+ ST4 - Dimensional drawing