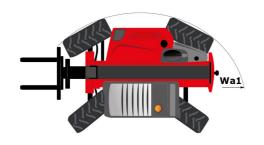

# MLT 737-130 PS+ ST4

|                                                                   | MLT 737-130 PS+ ST4 Created on September 20, 2024 at 3:59:49 AM |
|-------------------------------------------------------------------|-----------------------------------------------------------------|
| Capacities                                                        | Metric                                                          |
| Max. capacity                                                     | Q 3700 kg                                                       |
| Max. lifting height                                               | h3 6.90 m                                                       |
| Max. outreach                                                     | 3.90 m                                                          |
| Reach at max. height                                              | 1 m                                                             |
| Breakout force with bucket                                        | 5520 daN                                                        |
| Weight and dimensions                                             | 3320 dan                                                        |
| Unladen weight (with forks)                                       | 7700 kg                                                         |
| Ground clearance                                                  |                                                                 |
| Wheelbase                                                         |                                                                 |
|                                                                   |                                                                 |
| Overall length to carriage (with hitch)                           | l11 4.97 m                                                      |
| Front overhang                                                    | 1.21 m                                                          |
| Overall width                                                     | b1 2.39 m                                                       |
| Overall cab width                                                 | b4 0.95 m                                                       |
| Overall height                                                    | h17 2.38 m                                                      |
| Tilt-down angle                                                   | a5 134 °                                                        |
| Tilt-up angle                                                     | a4 12 °                                                         |
| External turning radius (over tyres)                              | Wa1 3.92 m                                                      |
| Standard tires                                                    | Alliance - A580 - 460/70 R24 159A8                              |
| Drive wheels (front / rear)                                       | 2 / 2                                                           |
| Steering wheels (front / rear)                                    | 2/2                                                             |
| Performances                                                      |                                                                 |
| Lifting                                                           | 7.60 s                                                          |
| Lowering                                                          | 5.40 s                                                          |
| Extension                                                         | 7.80 s                                                          |
| Retraction                                                        | 5.90 s                                                          |
|                                                                   |                                                                 |
| Crowd                                                             | 3.80 s                                                          |
| Dump                                                              | 3 \$                                                            |
| Engine                                                            |                                                                 |
| Engine brand                                                      | Deutz                                                           |
| Engine norm                                                       | Stage IV                                                        |
| Engine model                                                      | TCD 3.61                                                        |
| Number of cylinders - Capacity of cylinders                       | 4 - 3621 cm³                                                    |
| I.C. Engine power rating / Power                                  | 129 Hp / 95 kW                                                  |
| Max. torque / Engine rotation                                     | 500 Nm @1600 rpm                                                |
| Drawbar pull (Laden)                                              | 7900 daN                                                        |
| Reversible fan                                                    | Standard                                                        |
| Footo coding codes                                                | 4 radiators (water + intercooler + hydraulic oil                |
| Engine cooling system                                             | transmission oil) ´                                             |
| Transmission                                                      |                                                                 |
| Transmission type                                                 | Torque converter                                                |
| Gearbox                                                           | Powershift Plus (M-Shift)                                       |
| Number of gears (forward / reverse)                               | 6/3                                                             |
| Max. travel speed (may vary according to applicable regulations)  | 40 km/h                                                         |
| Differential lock                                                 | Limited slip differential on front axle                         |
| Parking brake                                                     | Manual                                                          |
| Service brake                                                     | Oil-immersed multi-discs braking on front & re-                 |
| Hydraulics                                                        | axles                                                           |
|                                                                   | Variable displacement numb                                      |
| Hydraulic pump type                                               | Variable displacement pump                                      |
| Hydraulic flow - Pressure                                         | 150 l/min - 270 bar                                             |
| Flow sharing distributor                                          | Standard                                                        |
| Tank capacities                                                   |                                                                 |
| Fuel tank                                                         | 120                                                             |
| Diesel Exhaust fluid (AdBlue® type)                               | 101                                                             |
| Noise and vibration                                               |                                                                 |
| Noise at driving position (LpA) tested following NF EN 12053 norm | 73 dB                                                           |
| Noise to environment (LwA)                                        | 105 dB                                                          |
| Vibration on hands/arms                                           | < 2.50 m/s²                                                     |
| Miscellaneous                                                     |                                                                 |
| Tractor homologation                                              | Tractor homologation                                            |
| Safety cab homologation                                           | Cabin ROPS - FOPS level 2                                       |
|                                                                   |                                                                 |
| Controls                                                          | JSM                                                             |