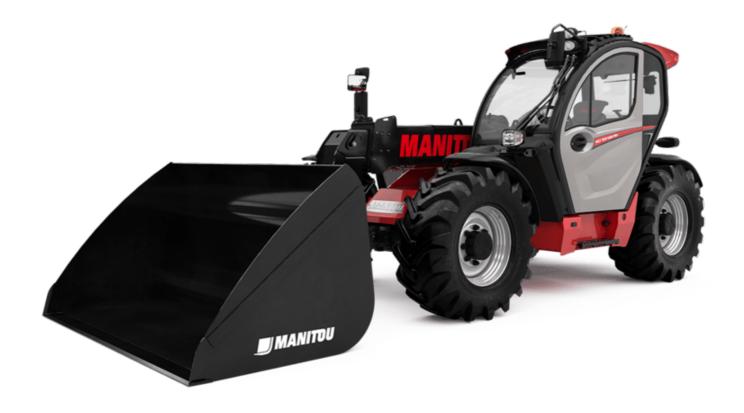

# MLT 737-130 PS+ ST4

|                                                                   | MLT 737-130 PS+ ST4 Created on September 20, 2024 at 3:59:49 AM |
|-------------------------------------------------------------------|-----------------------------------------------------------------|
| Capacities                                                        | Metric                                                          |
| Max. capacity                                                     | Q 3700 kg                                                       |
| Max. lifting height                                               | h3 6.90 m                                                       |
| Max. outreach                                                     | 3.90 m                                                          |
| Reach at max. height                                              | 1 m                                                             |
| Breakout force with bucket                                        | 5520 daN                                                        |
| Weight and dimensions                                             | 3320 dan                                                        |
| Unladen weight (with forks)                                       | 7700 kg                                                         |
| Ground clearance                                                  |                                                                 |
| Wheelbase                                                         |                                                                 |
|                                                                   |                                                                 |
| Overall length to carriage (with hitch)                           | l11 4.97 m                                                      |
| Front overhang                                                    | 1.21 m                                                          |
| Overall width                                                     | b1 2.39 m                                                       |
| Overall cab width                                                 | b4 0.95 m                                                       |
| Overall height                                                    | h17 2.38 m                                                      |
| Tilt-down angle                                                   | a5 134 °                                                        |
| Tilt-up angle                                                     | a4 12 °                                                         |
| External turning radius (over tyres)                              | Wa1 3.92 m                                                      |
| Standard tires                                                    | Alliance - A580 - 460/70 R24 159A8                              |
| Drive wheels (front / rear)                                       | 2 / 2                                                           |
| Steering wheels (front / rear)                                    | 2/2                                                             |
| Performances                                                      |                                                                 |
| Lifting                                                           | 7.60 s                                                          |
| Lowering                                                          | 5.40 s                                                          |
| Extension                                                         | 7.80 s                                                          |
| Retraction                                                        | 5.90 s                                                          |
|                                                                   |                                                                 |
| Crowd                                                             | 3.80 s                                                          |
| Dump                                                              | 3 \$                                                            |
| Engine                                                            |                                                                 |
| Engine brand                                                      | Deutz                                                           |
| Engine norm                                                       | Stage IV                                                        |
| Engine model                                                      | TCD 3.61                                                        |
| Number of cylinders - Capacity of cylinders                       | 4 - 3621 cm³                                                    |
| I.C. Engine power rating / Power                                  | 129 Hp / 95 kW                                                  |
| Max. torque / Engine rotation                                     | 500 Nm @1600 rpm                                                |
| Drawbar pull (Laden)                                              | 7900 daN                                                        |
| Reversible fan                                                    | Standard                                                        |
| Footo coding codes                                                | 4 radiators (water + intercooler + hydraulic oil                |
| Engine cooling system                                             | transmission oil) ´                                             |
| Transmission                                                      |                                                                 |
| Transmission type                                                 | Torque converter                                                |
| Gearbox                                                           | Powershift Plus (M-Shift)                                       |
| Number of gears (forward / reverse)                               | 6/3                                                             |
| Max. travel speed (may vary according to applicable regulations)  | 40 km/h                                                         |
| Differential lock                                                 | Limited slip differential on front axle                         |
| Parking brake                                                     | Manual                                                          |
| Service brake                                                     | Oil-immersed multi-discs braking on front & re-                 |
| Hydraulics                                                        | axles                                                           |
|                                                                   | Variable displacement numb                                      |
| Hydraulic pump type                                               | Variable displacement pump                                      |
| Hydraulic flow - Pressure                                         | 150 l/min - 270 bar                                             |
| Flow sharing distributor                                          | Standard                                                        |
| Tank capacities                                                   |                                                                 |
| Fuel tank                                                         | 120                                                             |
| Diesel Exhaust fluid (AdBlue® type)                               | 101                                                             |
| Noise and vibration                                               |                                                                 |
| Noise at driving position (LpA) tested following NF EN 12053 norm | 73 dB                                                           |
| Noise to environment (LwA)                                        | 105 dB                                                          |
| Vibration on hands/arms                                           | < 2.50 m/s²                                                     |
| Miscellaneous                                                     |                                                                 |
| Tractor homologation                                              | Tractor homologation                                            |
| Safety cab homologation                                           | Cabin ROPS - FOPS level 2                                       |
|                                                                   |                                                                 |
| Controls                                                          | JSM                                                             |