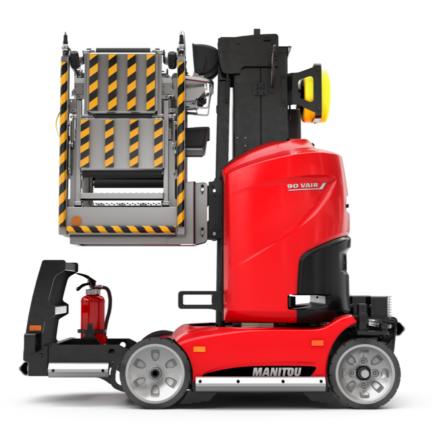

Technical sheet :

|                                                       | 90 V'AIR Creat                        | ted on August 30, 2025 at 4:23 AM UT       |
|-------------------------------------------------------|---------------------------------------|--------------------------------------------|
| Capacities                                            |                                       | Metric                                     |
| Working height                                        | h21                                   | 9 m                                        |
| Platform height                                       | h7                                    | 7 m                                        |
| Maximum outreach                                      |                                       | 2.04 m                                     |
| Platform capacity                                     | Q                                     | 230 kg                                     |
| Turret rotation                                       |                                       | 350 °                                      |
| Number of people (indoor / outdoor)                   |                                       | 2/2                                        |
| Weight and dimensions                                 |                                       |                                            |
| Platform weight*                                      |                                       | 2710 kg                                    |
| Platform dimensions (length x width)                  | lp / ep                               | 0.95 m x 0.68 m                            |
| Floor height (access)                                 | h20                                   | 1.03 m                                     |
| Overall length                                        | 11                                    | 2.31 m                                     |
| Overall width                                         | b1                                    | 1.10 m                                     |
| Overall height                                        | h17                                   | 2.31 m                                     |
| Counterweight offset (turret at 90Ű)                  | a7                                    | 0.04 m                                     |
| Counterweight Oversize / Reach                        |                                       | 0.05 m                                     |
| External turning radius                               | Wa3                                   | 1.98 m                                     |
| Ground clearance at centre of wheelbase               | m2                                    | 0.09 m                                     |
| Wheelbase                                             | V                                     | 1.20 m                                     |
| Performances                                          | , , , , , , , , , , , , , , , , , , , | 1.20 11                                    |
| Drive speed - stowed                                  |                                       | 4.50 km/h                                  |
| Drive speed - raised                                  |                                       | 0.60 km/h                                  |
| Gradeability                                          |                                       | 25 %                                       |
| Permissible leveling                                  |                                       | 2°                                         |
| Wheels                                                |                                       | _                                          |
| Tires type                                            |                                       | Non marking                                |
| Standard tires                                        |                                       | 406 x 127 mm                               |
| Drive wheels (front / rear)                           |                                       | 0 / 2                                      |
| Steering wheels (front / rear)                        |                                       | 2/0                                        |
| Braking wheels (front / rear)                         |                                       | 0 / 2                                      |
| Engine/Battery                                        |                                       | 072                                        |
| Electric engine power rating                          |                                       | 2 x 1.50 kW                                |
| Number of hydraulic pump / Capacity of hydraulic pump |                                       | 2 x 4.20 cm <sup>3</sup>                   |
| Battery voltage                                       |                                       | 24 V                                       |
| Battery capacity                                      |                                       | 250 Ah                                     |
| On-board charger (V / A)                              |                                       | 24 V / 30 A                                |
| Miscellaneous                                         |                                       |                                            |
| Number of cycles with STD Battery (HIRD)              |                                       | 39                                         |
| Ground Pressure                                       |                                       | 11.30 dan/cm2                              |
| Hydraulic Pressure                                    |                                       | 140 bar                                    |
| Hydraulic tank capacity                               |                                       | 22                                         |
| Standards compliance                                  |                                       | <u> </u>                                   |
|                                                       |                                       | European directives: 2006/42/EC- Machinery |
| This machine is in compliance with:                   |                                       | (revised EN280:2013) - 2004/108/EC (EMC)   |