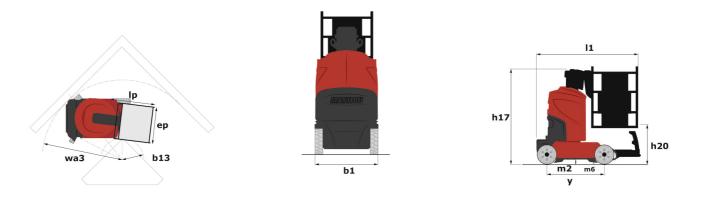

## 90 V'Air - Dimensional drawing

Technical sheet :

|                                                       | 90 V'AIR Creat                        | ted on August 30, 2025 at 4:23 AM UT       |
|-------------------------------------------------------|---------------------------------------|--------------------------------------------|
| Capacities                                            |                                       | Metric                                     |
| Working height                                        | h21                                   | 9 m                                        |
| Platform height                                       | h7                                    | 7 m                                        |
| Maximum outreach                                      |                                       | 2.04 m                                     |
| Platform capacity                                     | Q                                     | 230 kg                                     |
| Turret rotation                                       |                                       | 350 °                                      |
| Number of people (indoor / outdoor)                   |                                       | 2/2                                        |
| Weight and dimensions                                 |                                       |                                            |
| Platform weight*                                      |                                       | 2710 kg                                    |
| Platform dimensions (length x width)                  | lp / ep                               | 0.95 m x 0.68 m                            |
| Floor height (access)                                 | h20                                   | 1.03 m                                     |
| Overall length                                        | 11                                    | 2.31 m                                     |
| Overall width                                         | b1                                    | 1.10 m                                     |
| Overall height                                        | h17                                   | 2.31 m                                     |
| Counterweight offset (turret at 90Ű)                  | a7                                    | 0.04 m                                     |
| Counterweight Oversize / Reach                        |                                       | 0.05 m                                     |
| External turning radius                               | Wa3                                   | 1.98 m                                     |
| Ground clearance at centre of wheelbase               | m2                                    | 0.09 m                                     |
| Wheelbase                                             | V                                     | 1.20 m                                     |
| Performances                                          | , , , , , , , , , , , , , , , , , , , | 1.20 11                                    |
| Drive speed - stowed                                  |                                       | 4.50 km/h                                  |
| Drive speed - raised                                  |                                       | 0.60 km/h                                  |
| Gradeability                                          |                                       | 25 %                                       |
| Permissible leveling                                  |                                       | 2°                                         |
| Wheels                                                |                                       | _                                          |
| Tires type                                            |                                       | Non marking                                |
| Standard tires                                        |                                       | 406 x 127 mm                               |
| Drive wheels (front / rear)                           |                                       | 0 / 2                                      |
| Steering wheels (front / rear)                        |                                       | 2/0                                        |
| Braking wheels (front / rear)                         |                                       | 0 / 2                                      |
| Engine/Battery                                        |                                       | 072                                        |
| Electric engine power rating                          |                                       | 2 x 1.50 kW                                |
| Number of hydraulic pump / Capacity of hydraulic pump |                                       | 2 x 4.20 cm <sup>3</sup>                   |
| Battery voltage                                       |                                       | 24 V                                       |
| Battery capacity                                      |                                       | 250 Ah                                     |
| On-board charger (V / A)                              |                                       | 24 V / 30 A                                |
| Miscellaneous                                         |                                       |                                            |
| Number of cycles with STD Battery (HIRD)              |                                       | 39                                         |
| Ground Pressure                                       |                                       | 11.30 dan/cm2                              |
| Hydraulic Pressure                                    |                                       | 140 bar                                    |
| Hydraulic tank capacity                               |                                       | 22                                         |
| Standards compliance                                  |                                       | <u> </u>                                   |
|                                                       |                                       | European directives: 2006/42/EC- Machinery |
| This machine is in compliance with:                   |                                       | (revised EN280:2013) - 2004/108/EC (EMC)   |