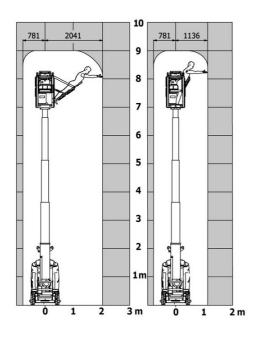

|
| Hydraulic Pressure                                    |                                       | 140 bar                                    |
| Hydraulic tank capacity                               |                                       | 22                                         |
| Standards compliance                                  |                                       | <u> </u>                                   |
|                                                       |                                       | European directives: 2006/42/EC- Machinery |
| This machine is in compliance with:                   |                                       | (revised EN280:2013) - 2004/108/EC (EMC)   |

## 90 V'Air - Load chart

Load Chart for MEWP Metric



## 90 V'Air - Dimensional drawing



## Equipment

| Standard                                                                    |
|-----------------------------------------------------------------------------|
| 2 LED front headlights with protective grille                               |
| 2 rear position headlights with LED                                         |
| 2 vertical detection radars                                                 |
| 3 anti-static braids                                                        |
| Audible alarm and illuminated indicator lamp (leveling, overload, lowering) |
| Backlit control panel                                                       |
| Battery charge indicator lamp                                               |
| CAN bus technology