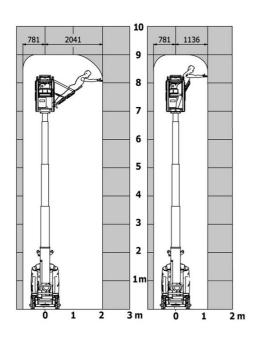

e                                          |          | 11.30 dan/cm2                                                                                                        |
| Hydraulic Pressure                                       |          | 140 bar                                                                                                              |
| Hydraulic tank capacity                                  |          | 22 I                                                                                                                 |
| Standards compliance This machine is in compliance with: |          | European directives: 2006/42/EC- Machinery<br>(revised EN280:2013) - 2004/108/EC (EMC) -<br>2006/95/EC (Low voltage) |

90 V'Air - Load chart

Load Chart for MEWP Metric



## 90 V'Air - Dimensional drawing



## Equipment

| Standard                                                                    |
|-----------------------------------------------------------------------------|
| 2 LED front headlights with protective grille                               |
| 2 rear position headlights with LED                                         |
| 2 vertical detection radars                                                 |
| 3 anti-static braids                                                        |
| Audible alarm and illuminated indicator lamp (leveling, overload, lowering) |
| Backlit control panel                                                       |
| Battery charge indicator lamp                                               |
| CAN bus technology