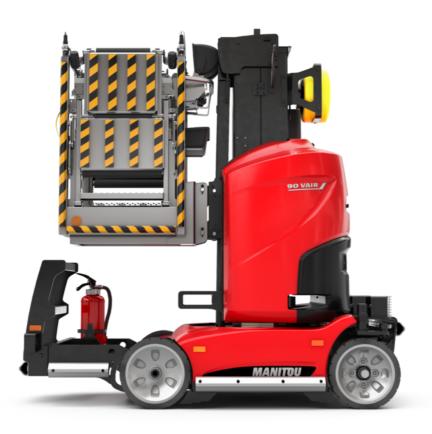

Technical sheet :

|                                                          | 90 V'AIR | Created on July 3, 2025 at 9:18 PM UTC                                                                               |
|----------------------------------------------------------|----------|----------------------------------------------------------------------------------------------------------------------|
| Capacities                                               |          | Metric                                                                                                               |
| Working height                                           | h21      | 9 m                                                                                                                  |
| Platform height                                          | h7       | 7 m                                                                                                                  |
| Maximum outreach                                         |          | 2.04 m                                                                                                               |
| Platform capacity                                        | Q        | 230 kg                                                                                                               |
| Turret rotation                                          | <b>4</b> | 350 °                                                                                                                |
| Number of people (indoor / outdoor)                      |          | 2/2                                                                                                                  |
| Weight and dimensions                                    |          | -, -                                                                                                                 |
| Platform weight*                                         |          | 2710 kg                                                                                                              |
| Platform dimensions (length x width)                     | lp / ep  | 0.95 m x 0.68 m                                                                                                      |
| Floor height (access)                                    | h20      | 1.03 m                                                                                                               |
| Overall length                                           | 1        | 2.31 m                                                                                                               |
| Overall width                                            | b1       | 1.10 m                                                                                                               |
| Overall height                                           | h17      | 2.31 m                                                                                                               |
| Counterweight offset (turret at 90Ű)                     | a7       | 0.04 m                                                                                                               |
| Counterweight Oversize / Reach                           | u/       | 0.05 m                                                                                                               |
| External turning radius                                  | Wa3      | 1.98 m                                                                                                               |
| Ground clearance at centre of wheelbase                  | m2       | 0.09 m                                                                                                               |
| Wheelbase                                                | V V      | 1.20 m                                                                                                               |
| Performances                                             | y        | 1.20 11                                                                                                              |
| Drive speed - stowed                                     |          | 4.50 km/h                                                                                                            |
| Drive speed - raised                                     |          | 0.60 km/h                                                                                                            |
| Gradeability                                             |          | 25 %                                                                                                                 |
| Permissible leveling                                     |          | 25 %<br>2 °                                                                                                          |
| Wheels                                                   |          | Δ                                                                                                                    |
|                                                          |          | Non marking                                                                                                          |
| Tires type<br>Standard tires                             |          | 406 x 127 mm                                                                                                         |
|                                                          |          | 406 x 127 mm<br>0 / 2                                                                                                |
| Drive wheels (front / rear)                              |          |                                                                                                                      |
| Steering wheels (front / rear)                           |          | 2/0                                                                                                                  |
| Braking wheels (front / rear)                            |          | 0 / 2                                                                                                                |
| Engine/Battery                                           |          | 0 1 50 hW                                                                                                            |
| Electric engine power rating                             |          | 2 x 1.50 kW                                                                                                          |
| Number of hydraulic pump / Capacity of hydraulic pump    |          | 2 x 4.20 cm <sup>3</sup>                                                                                             |
| Battery voltage                                          |          | 24 V                                                                                                                 |
| Battery capacity                                         |          | 250 Ah                                                                                                               |
| On-board charger (V / A)                                 |          | 24 V / 30 A                                                                                                          |
| Miscellaneous                                            |          |                                                                                                                      |
| Number of cycles with STD Battery (HIRD)                 |          | 39                                                                                                                   |
| Ground Pressure                                          |          | 11.30 dan/cm2                                                                                                        |
| Hydraulic Pressure                                       |          | 140 bar                                                                                                              |
| Hydraulic tank capacity                                  |          | 22 I                                                                                                                 |
| Standards compliance This machine is in compliance with: |          | European directives: 2006/42/EC- Machinery<br>(revised EN280:2013) - 2004/108/EC (EMC) -<br>2006/95/EC (Low voltage) |