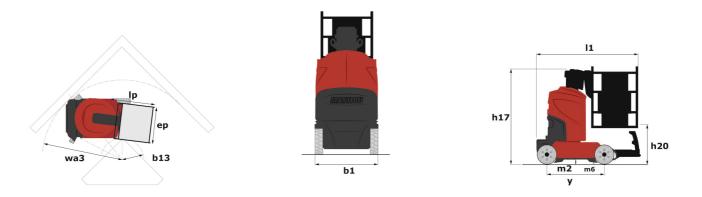

## 90 V'Air - Dimensional drawing

Technical sheet :

|                                                          | 90 V'AIR | Created on July 3, 2025 at 9:18 PM UTC                                                                               |
|----------------------------------------------------------|----------|----------------------------------------------------------------------------------------------------------------------|
| Capacities                                               |          | Metric                                                                                                               |
| Working height                                           | h21      | 9 m                                                                                                                  |
| Platform height                                          | h7       | 7 m                                                                                                                  |
| Maximum outreach                                         |          | 2.04 m                                                                                                               |
| Platform capacity                                        | Q        | 230 kg                                                                                                               |
| Turret rotation                                          | <b>4</b> | 350 °                                                                                                                |
| Number of people (indoor / outdoor)                      |          | 2/2                                                                                                                  |
| Weight and dimensions                                    |          | -, -                                                                                                                 |
| Platform weight*                                         |          | 2710 kg                                                                                                              |
| Platform dimensions (length x width)                     | lp / ep  | 0.95 m x 0.68 m                                                                                                      |
| Floor height (access)                                    | h20      | 1.03 m                                                                                                               |
| Overall length                                           | 1        | 2.31 m                                                                                                               |
| Overall width                                            | b1       | 1.10 m                                                                                                               |
| Overall height                                           | h17      | 2.31 m                                                                                                               |
| Counterweight offset (turret at 90Ű)                     | a7       | 0.04 m                                                                                                               |
| Counterweight Oversize / Reach                           | u/       | 0.05 m                                                                                                               |
| External turning radius                                  | Wa3      | 1.98 m                                                                                                               |
| Ground clearance at centre of wheelbase                  | m2       | 0.09 m                                                                                                               |
| Wheelbase                                                | V V      | 1.20 m                                                                                                               |
| Performances                                             | y        | 1.20 11                                                                                                              |
| Drive speed - stowed                                     |          | 4.50 km/h                                                                                                            |
| Drive speed - raised                                     |          | 0.60 km/h                                                                                                            |
| Gradeability                                             |          | 25 %                                                                                                                 |
| Permissible leveling                                     |          | 25 %<br>2 °                                                                                                          |
| Wheels                                                   |          | Δ                                                                                                                    |
|                                                          |          | Non marking                                                                                                          |
| Tires type<br>Standard tires                             |          | 406 x 127 mm                                                                                                         |
|                                                          |          | 406 x 127 mm<br>0 / 2                                                                                                |
| Drive wheels (front / rear)                              |          |                                                                                                                      |
| Steering wheels (front / rear)                           |          | 2/0                                                                                                                  |
| Braking wheels (front / rear)                            |          | 0 / 2                                                                                                                |
| Engine/Battery                                           |          | 0 1 50 hW                                                                                                            |
| Electric engine power rating                             |          | 2 x 1.50 kW                                                                                                          |
| Number of hydraulic pump / Capacity of hydraulic pump    |          | 2 x 4.20 cm <sup>3</sup>                                                                                             |
| Battery voltage                                          |          | 24 V                                                                                                                 |
| Battery capacity                                         |          | 250 Ah                                                                                                               |
| On-board charger (V / A)                                 |          | 24 V / 30 A                                                                                                          |
| Miscellaneous                                            |          |                                                                                                                      |
| Number of cycles with STD Battery (HIRD)                 |          | 39                                                                                                                   |
| Ground Pressure                                          |          | 11.30 dan/cm2                                                                                                        |
| Hydraulic Pressure                                       |          | 140 bar                                                                                                              |
| Hydraulic tank capacity                                  |          | 22 I                                                                                                                 |
| Standards compliance This machine is in compliance with: |          | European directives: 2006/42/EC- Machinery<br>(revised EN280:2013) - 2004/108/EC (EMC) -<br>2006/95/EC (Low voltage) |