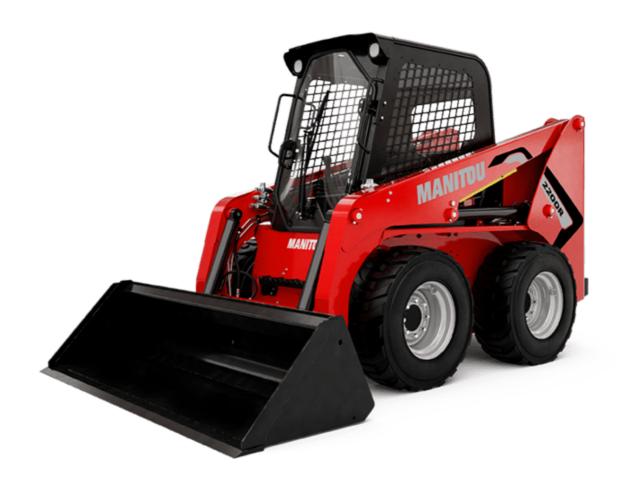

## **2200R**

|                                                                                                                 | <b>2200R</b> Created on April 25, 2024 at 5:23:40 PM L |
|-----------------------------------------------------------------------------------------------------------------|--------------------------------------------------------|
| Capacities                                                                                                      | Imperial                                               |
| Rated Operating Capacity                                                                                        | 2200 lb                                                |
| Rated Operating Capacity with Optional Counterweight                                                            | 2370 lb                                                |
| Unladen weight                                                                                                  | 7981 lb                                                |
| Weight and dimensions                                                                                           |                                                        |
| Overall Operating Height - Fully Raised                                                                         | h27 161 in                                             |
| Height to Hinge Pin – Fully Raised                                                                              | h28 123 in                                             |
| Overall Height to top of ROPS                                                                                   | h17 81 in                                              |
| Dump angle at full height                                                                                       | a5 40 °                                                |
| Dump height                                                                                                     | h29 94 in                                              |
| Overall length with bucket                                                                                      | l16 136 in                                             |
| Dump reach - Full height                                                                                        | r6 27 in                                               |
| Rollback at ground                                                                                              | a13 28 °                                               |
| Seat to ground height                                                                                           | h30 40 in                                              |
| Wheelbase                                                                                                       | y 43 in                                                |
| Overall width less bucket                                                                                       | b1 66 in                                               |
| Bucket Width                                                                                                    | e1 70 in                                               |
| Ground clearance                                                                                                | m4 8 in                                                |
| Overall length - Less Bucket                                                                                    | 12 105 in                                              |
| Departure angle                                                                                                 | a2 25°                                                 |
| Clearance Radius - Front with Bucket                                                                            | b18 88 in                                              |
| Clearance Circle - Front without Bucket                                                                         | b19 52 in                                              |
| Clearance Circle - Rear                                                                                         | wa1 60 in                                              |
| Performances                                                                                                    |                                                        |
| Travel Speed with Two-Speed Option - Maximum                                                                    | 12 mph                                                 |
| Travel speed (unladen)                                                                                          | 8 mph                                                  |
| Wheels                                                                                                          |                                                        |
| Standard tires                                                                                                  | 12.00x16.5 HD                                          |
| Engine |                                                        |
| Engine brand                                                                                                    | Yanmar                                                 |
| Engine model                                                                                                    | 4TNV88CT-NMS                                           |
| Engine norm                                                                                                     | Stage V                                                |
| Gross Power                                                                                                     | 53.70 kW                                               |
| Net Power                                                                                                       | 52.70 kW                                               |
| Max. torque / Engine rotation                                                                                   | 217 ft/lbs / 2500 rpm                                  |
| Power source                                                                                                    | Diesel                                                 |
| I.C. Engine power rating                                                                                        | 72 Hp                                                  |
| Battery voltage                                                                                                 | 12 V                                                   |
| Altemator                                                                                                       | 95 kW                                                  |
| Starter                                                                                                         | 3 kW                                                   |
| Hydraulics                                                                                                      |                                                        |
| Standard flow - Auxiliary hydraulics                                                                            | 24 US gpm                                              |
| Auxiliary Hydraulic Pressure                                                                                    | 3300 PSI                                               |
| High-Flow Auxiliary Hydraulics - Option                                                                         | 35 US gpm                                              |
| High-Flow Auxiliary Hydraulics Pressure – Option                                                                | 3200 PSI                                               |
| Tank capacities                                                                                                 |                                                        |
| Fuel tank                                                                                                       | 18 US gal                                              |
| Reservoir Capacity Hydraulics                                                                                   | 8 US gal                                               |
| Displacement                                                                                                    | 0.87 US gal                                            |
| Noise and vibration                                                                                             | 5.57 55 gai                                            |
| Noise to environment (LwA)                                                                                      | 101 dB                                                 |
| Noise at driving position (LpA)                                                                                 | 85 dB                                                  |
| Whole-Body Vibration (ISO 2631-1)                                                                               | 0.96 m/s²                                              |
| Vibration to whole hand/arm                                                                                     | < 1.50 m/s <sup>2</sup>                                |