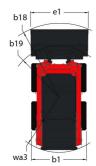

## **2200R**

|                                                                                                                 | <b>2200R</b> Created on April 25, 2024 at 5:23:40 PM L |
|-----------------------------------------------------------------------------------------------------------------|--------------------------------------------------------|
| Capacities                                                                                                      | Imperial                                               |
| Rated Operating Capacity                                                                                        | 2200 lb                                                |
| Rated Operating Capacity with Optional Counterweight                                                            | 2370 lb                                                |
| Unladen weight                                                                                                  | 7981 lb                                                |
| Weight and dimensions                                                                                           |                                                        |
| Overall Operating Height - Fully Raised                                                                         | h27 161 in                                             |
| Height to Hinge Pin – Fully Raised                                                                              | h28 123 in                                             |
| Overall Height to top of ROPS                                                                                   | h17 81 in                                              |
| Dump angle at full height                                                                                       | a5 40 °                                                |
| Dump height                                                                                                     | h29 94 in                                              |
| Overall length with bucket                                                                                      | l16 136 in                                             |
| Dump reach - Full height                                                                                        | r6 27 in                                               |
| Rollback at ground                                                                                              | a13 28 °                                               |
| Seat to ground height                                                                                           | h30 40 in                                              |
| Wheelbase                                                                                                       | y 43 in                                                |
| Overall width less bucket                                                                                       | b1 66 in                                               |
| Bucket Width                                                                                                    | e1 70 in                                               |
| Ground clearance                                                                                                | m4 8 in                                                |
| Overall length - Less Bucket                                                                                    | 12 105 in                                              |
| Departure angle                                                                                                 | a2 25°                                                 |
| Clearance Radius - Front with Bucket                                                                            | b18 88 in                                              |
| Clearance Circle - Front without Bucket                                                                         | b19 52 in                                              |
| Clearance Circle - Rear                                                                                         | wa1 60 in                                              |
| Performances                                                                                                    |                                                        |
| Travel Speed with Two-Speed Option - Maximum                                                                    | 12 mph                                                 |
| Travel speed (unladen)                                                                                          | 8 mph                                                  |
| Wheels                                                                                                          |                                                        |
| Standard tires                                                                                                  | 12.00x16.5 HD                                          |
| Engine |                                                        |
| Engine brand                                                                                                    | Yanmar                                                 |
| Engine model                                                                                                    | 4TNV88CT-NMS                                           |
| Engine norm                                                                                                     | Stage V                                                |
| Gross Power                                                                                                     | 53.70 kW                                               |
| Net Power                                                                                                       | 52.70 kW                                               |
| Max. torque / Engine rotation                                                                                   | 217 ft/lbs / 2500 rpm                                  |
| Power source                                                                                                    | Diesel                                                 |
| I.C. Engine power rating                                                                                        | 72 Hp                                                  |
| Battery voltage                                                                                                 | 12 V                                                   |
| Altemator                                                                                                       | 95 kW                                                  |
| Starter                                                                                                         | 3 kW                                                   |
| Hydraulics                                                                                                      |                                                        |
| Standard flow - Auxiliary hydraulics                                                                            | 24 US gpm                                              |
| Auxiliary Hydraulic Pressure                                                                                    | 3300 PSI                                               |
| High-Flow Auxiliary Hydraulics - Option                                                                         | 35 US gpm                                              |
| High-Flow Auxiliary Hydraulics Pressure – Option                                                                | 3200 PSI                                               |
| Tank capacities                                                                                                 |                                                        |
| Fuel tank                                                                                                       | 18 US gal                                              |
| Reservoir Capacity Hydraulics                                                                                   | 8 US gal                                               |
| Displacement                                                                                                    | 0.87 US gal                                            |
| Noise and vibration                                                                                             | 5.57 55 gai                                            |
| Noise to environment (LwA)                                                                                      | 101 dB                                                 |
| Noise at driving position (LpA)                                                                                 | 85 dB                                                  |
| Whole-Body Vibration (ISO 2631-1)                                                                               | 0.96 m/s²                                              |
| Vibration to whole hand/arm                                                                                     | < 1.50 m/s <sup>2</sup>                                |

## 2200R - Dimensional drawing