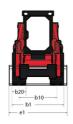

## **2200R**

|                                                                                                                 | <b>2200R</b> Created on April 25, 2024 at 5:23:40 PM L |
|-----------------------------------------------------------------------------------------------------------------|--------------------------------------------------------|
| Capacities                                                                                                      | Imperial                                               |
| Rated Operating Capacity                                                                                        | 2200 lb                                                |
| Rated Operating Capacity with Optional Counterweight                                                            | 2370 lb                                                |
| Unladen weight                                                                                                  | 7981 lb                                                |
| Weight and dimensions                                                                                           |                                                        |
| Overall Operating Height - Fully Raised                                                                         | h27 161 in                                             |
| Height to Hinge Pin – Fully Raised                                                                              | h28 123 in                                             |
| Overall Height to top of ROPS                                                                                   | h17 81 in                                              |
| Dump angle at full height                                                                                       | a5 40 °                                                |
| Dump height                                                                                                     | h29 94 in                                              |
| Overall length with bucket                                                                                      | l16 136 in                                             |
| Dump reach - Full height                                                                                        | r6 27 in                                               |
| Rollback at ground                                                                                              | a13 28 °                                               |
| Seat to ground height                                                                                           | h30 40 in                                              |
| Wheelbase                                                                                                       | y 43 in                                                |
| Overall width less bucket                                                                                       | b1 66 in                                               |
| Bucket Width                                                                                                    | e1 70 in                                               |
| Ground clearance                                                                                                | m4 8 in                                                |
| Overall length - Less Bucket                                                                                    | 12 105 in                                              |
| Departure angle                                                                                                 | a2 25°                                                 |
| Clearance Radius - Front with Bucket                                                                            | b18 88 in                                              |
| Clearance Circle - Front without Bucket                                                                         | b19 52 in                                              |
| Clearance Circle - Rear                                                                                         | wa1 60 in                                              |
| Performances                                                                                                    |                                                        |
| Travel Speed with Two-Speed Option - Maximum                                                                    | 12 mph                                                 |
| Travel speed (unladen)                                                                                          | 8 mph                                                  |
| Wheels                                                                                                          |                                                        |
| Standard tires                                                                                                  | 12.00x16.5 HD                                          |
| Engine |                                                        |
| Engine brand                                                                                                    | Yanmar                                                 |
| Engine model                                                                                                    | 4TNV88CT-NMS                                           |
| Engine norm                                                                                                     | Stage V                                                |
| Gross Power                                                                                                     | 53.70 kW                                               |
| Net Power                                                                                                       | 52.70 kW                                               |
| Max. torque / Engine rotation                                                                                   | 217 ft/lbs / 2500 rpm                                  |
| Power source                                                                                                    | Diesel                                                 |
| I.C. Engine power rating                                                                                        | 72 Hp                                                  |
| Battery voltage                                                                                                 | 12 V                                                   |
| Altemator                                                                                                       | 95 kW                                                  |
| Starter                                                                                                         | 3 kW                                                   |
| Hydraulics                                                                                                      |                                                        |
| Standard flow - Auxiliary hydraulics                                                                            | 24 US gpm                                              |
| Auxiliary Hydraulic Pressure                                                                                    | 3300 PSI                                               |
| High-Flow Auxiliary Hydraulics - Option                                                                         | 35 US gpm                                              |
| High-Flow Auxiliary Hydraulics Pressure – Option                                                                | 3200 PSI                                               |
| Tank capacities                                                                                                 |                                                        |
| Fuel tank                                                                                                       | 18 US gal                                              |
| Reservoir Capacity Hydraulics                                                                                   | 8 US gal                                               |
| Displacement                                                                                                    | 0.87 US gal                                            |
| Noise and vibration                                                                                             | 5.57 55 gai                                            |
| Noise to environment (LwA)                                                                                      | 101 dB                                                 |
| Noise at driving position (LpA)                                                                                 | 85 dB                                                  |
| Whole-Body Vibration (ISO 2631-1)                                                                               | 0.96 m/s²                                              |
| Vibration to whole hand/arm                                                                                     | < 1.50 m/s <sup>2</sup>                                |

## 2200R - Dimensional drawing