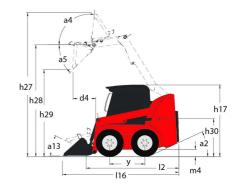

## **2200R**

|                                                                                                                 | <b>2200R</b> Created on April 25, 2024 at 5:23:40 PM L |
|-----------------------------------------------------------------------------------------------------------------|--------------------------------------------------------|
| Capacities                                                                                                      | Imperial                                               |
| Rated Operating Capacity                                                                                        | 2200 lb                                                |
| Rated Operating Capacity with Optional Counterweight                                                            | 2370 lb                                                |
| Unladen weight                                                                                                  | 7981 lb                                                |
| Weight and dimensions                                                                                           |                                                        |
| Overall Operating Height - Fully Raised                                                                         | h27 161 in                                             |
| Height to Hinge Pin – Fully Raised                                                                              | h28 123 in                                             |
| Overall Height to top of ROPS                                                                                   | h17 81 in                                              |
| Dump angle at full height                                                                                       | a5 40 °                                                |
| Dump height                                                                                                     | h29 94 in                                              |
| Overall length with bucket                                                                                      | l16 136 in                                             |
| Dump reach - Full height                                                                                        | r6 27 in                                               |
| Rollback at ground                                                                                              | a13 28 °                                               |
| Seat to ground height                                                                                           | h30 40 in                                              |
| Wheelbase                                                                                                       | y 43 in                                                |
| Overall width less bucket                                                                                       | b1 66 in                                               |
| Bucket Width                                                                                                    | e1 70 in                                               |
| Ground clearance                                                                                                | m4 8 in                                                |
| Overall length - Less Bucket                                                                                    | 12 105 in                                              |
| Departure angle                                                                                                 | a2 25°                                                 |
| Clearance Radius - Front with Bucket                                                                            | b18 88 in                                              |
| Clearance Circle - Front without Bucket                                                                         | b19 52 in                                              |
| Clearance Circle - Rear                                                                                         | wa1 60 in                                              |
| Performances                                                                                                    |                                                        |
| Travel Speed with Two-Speed Option - Maximum                                                                    | 12 mph                                                 |
| Travel speed (unladen)                                                                                          | 8 mph                                                  |
| Wheels                                                                                                          |                                                        |
| Standard tires                                                                                                  | 12.00x16.5 HD                                          |
| Engine |                                                        |
| Engine brand                                                                                                    | Yanmar                                                 |
| Engine model                                                                                                    | 4TNV88CT-NMS                                           |
| Engine norm                                                                                                     | Stage V                                                |
| Gross Power                                                                                                     | 53.70 kW                                               |
| Net Power                                                                                                       | 52.70 kW                                               |
| Max. torque / Engine rotation                                                                                   | 217 ft/lbs / 2500 rpm                                  |
| Power source                                                                                                    | Diesel                                                 |
| I.C. Engine power rating                                                                                        | 72 Hp                                                  |
| Battery voltage                                                                                                 | 12 V                                                   |
| Altemator                                                                                                       | 95 kW                                                  |
| Starter                                                                                                         | 3 kW                                                   |
| Hydraulics                                                                                                      |                                                        |
| Standard flow - Auxiliary hydraulics                                                                            | 24 US gpm                                              |
| Auxiliary Hydraulic Pressure                                                                                    | 3300 PSI                                               |
| High-Flow Auxiliary Hydraulics - Option                                                                         | 35 US gpm                                              |
| High-Flow Auxiliary Hydraulics Pressure – Option                                                                | 3200 PSI                                               |
| Tank capacities                                                                                                 |                                                        |
| Fuel tank                                                                                                       | 18 US gal                                              |
| Reservoir Capacity Hydraulics                                                                                   | 8 US gal                                               |
| Displacement                                                                                                    | 0.87 US gal                                            |
| Noise and vibration                                                                                             | 5.57 55 gai                                            |
| Noise to environment (LwA)                                                                                      | 101 dB                                                 |
| Noise at driving position (LpA)                                                                                 | 85 dB                                                  |
| Whole-Body Vibration (ISO 2631-1)                                                                               | 0.96 m/s²                                              |
| Vibration to whole hand/arm                                                                                     | < 1.50 m/s <sup>2</sup>                                |

## 2200R - Dimensional drawing