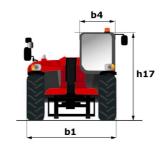

## MT 733 Easy - Dimensional drawing

# MT 733 EASY

|                                             | MT 733 EASY Created on April : | 25, 2024 at 1:06:09 AM 010           |
|---------------------------------------------|--------------------------------|--------------------------------------|
| Capacities                                  |                                | Imperial                             |
| Max. capacity                               |                                | 7275 lb                              |
| Max. lifting height                         |                                | 22 ft 8 in                           |
| Max. outreach                               |                                | 12 ft 10 in                          |
| Breakout force with bucket                  |                                | 5770 daN                             |
| Weight and dimensions                       |                                |                                      |
| Overall length to carriage                  | l11                            | 15 ft 7 in                           |
| Length to face of forks                     | 12                             | 15 ft 7 in                           |
| Overall width                               | b1                             | 7 ft 8 in                            |
| Overall height                              | h17                            | 7 ft 7 in                            |
| Wheelbase                                   | у                              | 9 ft 3 in                            |
| Ground clearance                            | m4                             | 1 ft 6 in                            |
| Overall cab width                           | b4                             | 2 ft 11 in                           |
| Tilt-up angle                               | a4                             | 12 °                                 |
| Tilt-down angle                             | a5                             | 114 °                                |
| External turning radius (over tyres)        | Wa1                            | 12 ft 6 in                           |
| Unladen weight (with forks)                 | Wal                            | 14771 lb                             |
|                                             |                                | 14771 lb                             |
| Overall weight                              |                                |                                      |
| Tires type                                  | A II:                          | Inflatable<br>ce 400/80 - 24 - 162A8 |
| Standard tires                              |                                |                                      |
| Forks length / width / section              | 1/e/s                          | 17 in x 5 in / 2 in                  |
| Performances                                |                                |                                      |
| Lifting                                     |                                | 8.30 s                               |
| Lowering                                    |                                | 6 s                                  |
| Extension                                   |                                | 7.30 s                               |
| Retraction                                  |                                | 4.50 s                               |
| Crowd                                       |                                | 3.40 s                               |
| Dump                                        |                                | 2.80 s                               |
| Engine                                      |                                |                                      |
| Engine brand                                |                                | Deutz                                |
| Engine norm                                 | St                             | age V / Tier 4 final                 |
| Engine model                                |                                | TD 3.6 L                             |
| Number of cylinders / Capacity of cylinders |                                | 4 - 221 in <sup>3</sup>              |
| I.C. Engine power rating - Power            |                                | 75 Hp / 55.40 kW                     |
| Max. torque / Engine rotation               | 25                             | ft/lbs @ 1600 rpm                    |
| Drawbar pull (Laden)                        |                                | 8360 daN                             |
| Transmission                                |                                |                                      |
| Transmission type                           |                                | Torque converter                     |
| Number of gears (forward / reverse)         |                                | 4 / 4                                |
| Max. travel speed                           |                                | 15 mph                               |
| Parking brake                               |                                | Manual                               |
| Service brake                               | Oil-immersed m                 | ulti-discs braking on front & rear   |
|                                             |                                | axles                                |
| Axle Manufacturer                           |                                | Dana                                 |
| Hydraulics                                  |                                |                                      |
| Hydraulic pump type                         |                                | Gear pump                            |
| Hydraulic flow / Pressure                   | 24                             | US gpm-3771 PSI                      |
| Tank capacities                             |                                |                                      |
| Engine oil                                  |                                | 3 US gal                             |
| Hydraulic oil                               |                                | 34 US gal                            |
| Fuel tank                                   |                                | 32 US gal                            |
| Noise and vibration                         |                                |                                      |
| Noise at driving position (LpA)             |                                | 79 dB                                |
| Noise to environment (LwA)                  |                                | 104 dB                               |
| Vibration on hands/arms                     |                                | < 2.50 m/s <sup>2</sup>              |
| Miscellaneous                               |                                |                                      |
| Steering wheels (front / rear)              |                                | 2/2                                  |
| Drive wheels (front / rear)                 |                                | 2/2                                  |
| Safety / Safety cab homologation            | Standard EN 1                  | 5000 / ROPS - FOPS level 2 cab       |
| Controls                                    |                                | JSM                                  |
|                                             |                                |                                      |