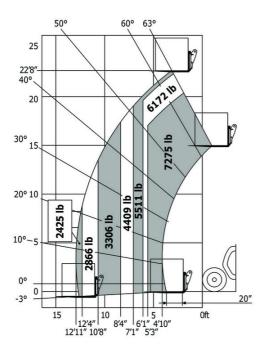

|                                |                                      |
| Steering wheels (front / rear)              |                                | 2/2                                  |
| Drive wheels (front / rear)                 |                                | 2/2                                  |
| Safety / Safety cab homologation            | Standard EN 1                  | 5000 / ROPS - FOPS level 2 cab       |
| Controls                                    |                                | JSM                                  |
|                                             |                                |                                      |

## MT 733 Easy - Dimensional drawing







### MT 733 Easy - Load chart

### Machine on tyres with forks Imperial







#### **Head Office**

B.P. 249 - 430 rue de l'Aubinière 44150 Ancenis Cedex - France Tel: +33 (0)2 40 09 10 11 - Fax: +33 (0)2 40 09 10 97 www.manitou.com



This publication provides a description of the configuration versions and options for Manitou products, which may differ for equipment. The equipment presented in this brochure may be part of a series, as an option, or it may not be available, depending on the versions. Manitou reserves the right, at any time and without notice, to amend the specifications described and represented. The specifications provided do not bind the manufacturer. For more details, please contact your Manitou agent. This is not a contractually binding document. The presentation of the products is not contractually binding. List of specifications non-exh