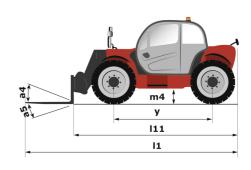

## MT 733 Easy - Dimensional drawing

# MT 733 EASY

|                                             | MT 733 EASY Created on April : | 25, 2024 at 1:06:09 AM 010           |
|---------------------------------------------|--------------------------------|--------------------------------------|
| Capacities                                  |                                | Imperial                             |
| Max. capacity                               |                                | 7275 lb                              |
| Max. lifting height                         |                                | 22 ft 8 in                           |
| Max. outreach                               |                                | 12 ft 10 in                          |
| Breakout force with bucket                  |                                | 5770 daN                             |
| Weight and dimensions                       |                                |                                      |
| Overall length to carriage                  | l11                            | 15 ft 7 in                           |
| Length to face of forks                     | 12                             | 15 ft 7 in                           |
| Overall width                               | b1                             | 7 ft 8 in                            |
| Overall height                              | h17                            | 7 ft 7 in                            |
| Wheelbase                                   | у                              | 9 ft 3 in                            |
| Ground clearance                            | m4                             | 1 ft 6 in                            |
| Overall cab width                           | b4                             | 2 ft 11 in                           |
| Tilt-up angle                               | a4                             | 12 °                                 |
| Tilt-down angle                             | a5                             | 114 °                                |
| External turning radius (over tyres)        | Wa1                            | 12 ft 6 in                           |
| Unladen weight (with forks)                 | Wal                            | 14771 lb                             |
|                                             |                                | 14771 lb                             |
| Overall weight                              |                                |                                      |
| Tires type                                  | A II:                          | Inflatable<br>ce 400/80 - 24 - 162A8 |
| Standard tires                              |                                |                                      |
| Forks length / width / section              | 1/e/s                          | 17 in x 5 in / 2 in                  |
| Performances                                |                                |                                      |
| Lifting                                     |                                | 8.30 s                               |
| Lowering                                    |                                | 6 s                                  |
| Extension                                   |                                | 7.30 s                               |
| Retraction                                  |                                | 4.50 s                               |
| Crowd                                       |                                | 3.40 s                               |
| Dump                                        |                                | 2.80 s                               |
| Engine                                      |                                |                                      |
| Engine brand                                |                                | Deutz                                |
| Engine norm                                 | St                             | age V / Tier 4 final                 |
| Engine model                                |                                | TD 3.6 L                             |
| Number of cylinders / Capacity of cylinders |                                | 4 - 221 in <sup>3</sup>              |
| I.C. Engine power rating - Power            |                                | 75 Hp / 55.40 kW                     |
| Max. torque / Engine rotation               | 25                             | ft/lbs @ 1600 rpm                    |
| Drawbar pull (Laden)                        |                                | 8360 daN                             |
| Transmission                                |                                |                                      |
| Transmission type                           |                                | Torque converter                     |
| Number of gears (forward / reverse)         |                                | 4 / 4                                |
| Max. travel speed                           |                                | 15 mph                               |
| Parking brake                               |                                | Manual                               |
| Service brake                               | Oil-immersed m                 | ulti-discs braking on front & rear   |
|                                             |                                | axles                                |
| Axle Manufacturer                           |                                | Dana                                 |
| Hydraulics                                  |                                |                                      |
| Hydraulic pump type                         |                                | Gear pump                            |
| Hydraulic flow / Pressure                   | 24                             | US gpm-3771 PSI                      |
| Tank capacities                             |                                |                                      |
| Engine oil                                  |                                | 3 US gal                             |
| Hydraulic oil                               |                                | 34 US gal                            |
| Fuel tank                                   |                                | 32 US gal                            |
| Noise and vibration                         |                                |                                      |
| Noise at driving position (LpA)             |                                | 79 dB                                |
| Noise to environment (LwA)                  |                                | 104 dB                               |
| Vibration on hands/arms                     |                                | < 2.50 m/s <sup>2</sup>              |
| Miscellaneous                               |                                |                                      |
| Steering wheels (front / rear)              |                                | 2/2                                  |
| Drive wheels (front / rear)                 |                                | 2/2                                  |
| Safety / Safety cab homologation            | Standard EN 1                  | 5000 / ROPS - FOPS level 2 cab       |
| Controls                                    |                                | JSM                                  |
|                                             |                                |                                      |