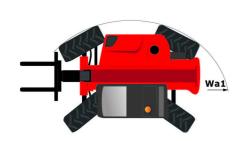

## MT 733 Easy - Dimensional drawing

# MT 733 EASY

|                                             | MT 733 EASY Created on April : | 25, 2024 at 1:06:09 AM 010           |
|---------------------------------------------|--------------------------------|--------------------------------------|
| Capacities                                  |                                | Imperial                             |
| Max. capacity                               |                                | 7275 lb                              |
| Max. lifting height                         |                                | 22 ft 8 in                           |
| Max. outreach                               |                                | 12 ft 10 in                          |
| Breakout force with bucket                  |                                | 5770 daN                             |
| Weight and dimensions                       |                                |                                      |
| Overall length to carriage                  | l11                            | 15 ft 7 in                           |
| Length to face of forks                     | 12                             | 15 ft 7 in                           |
| Overall width                               | b1                             | 7 ft 8 in                            |
| Overall height                              | h17                            | 7 ft 7 in                            |
| Wheelbase                                   | у                              | 9 ft 3 in                            |
| Ground clearance                            | m4                             | 1 ft 6 in                            |
| Overall cab width                           | b4                             | 2 ft 11 in                           |
| Tilt-up angle                               | a4                             | 12 °                                 |
| Tilt-down angle                             | a5                             | 114 °                                |
| External turning radius (over tyres)        | Wa1                            | 12 ft 6 in                           |
| Unladen weight (with forks)                 | Wal                            | 14771 lb                             |
|                                             |                                | 14771 lb                             |
| Overall weight                              |                                |                                      |
| Tires type                                  | A II:                          | Inflatable<br>ce 400/80 - 24 - 162A8 |
| Standard tires                              |                                |                                      |
| Forks length / width / section              | 1/e/s                          | 17 in x 5 in / 2 in                  |
| Performances                                |                                |                                      |
| Lifting                                     |                                | 8.30 s                               |
| Lowering                                    |                                | 6 s                                  |
| Extension                                   |                                | 7.30 s                               |
| Retraction                                  |                                | 4.50 s                               |
| Crowd                                       |                                | 3.40 s                               |
| Dump                                        |                                | 2.80 s                               |
| Engine                                      |                                |                                      |
| Engine brand                                |                                | Deutz                                |
| Engine norm                                 | St                             | age V / Tier 4 final                 |
| Engine model                                |                                | TD 3.6 L                             |
| Number of cylinders / Capacity of cylinders |                                | 4 - 221 in <sup>3</sup>              |
| I.C. Engine power rating - Power            |                                | 75 Hp / 55.40 kW                     |
| Max. torque / Engine rotation               | 25                             | ft/lbs @ 1600 rpm                    |
| Drawbar pull (Laden)                        |                                | 8360 daN                             |
| Transmission                                |                                |                                      |
| Transmission type                           |                                | Torque converter                     |
| Number of gears (forward / reverse)         |                                | 4 / 4                                |
| Max. travel speed                           |                                | 15 mph                               |
| Parking brake                               |                                | Manual                               |
| Service brake                               | Oil-immersed m                 | ulti-discs braking on front & rear   |
|                                             |                                | axles                                |
| Axle Manufacturer                           |                                | Dana                                 |
| Hydraulics                                  |                                |                                      |
| Hydraulic pump type                         |                                | Gear pump                            |
| Hydraulic flow / Pressure                   | 24                             | US gpm-3771 PSI                      |
| Tank capacities                             |                                |                                      |
| Engine oil                                  |                                | 3 US gal                             |
| Hydraulic oil                               |                                | 34 US gal                            |
| Fuel tank                                   |                                | 32 US gal                            |
| Noise and vibration                         |                                |                                      |
| Noise at driving position (LpA)             |                                | 79 dB                                |
| Noise to environment (LwA)                  |                                | 104 dB                               |
| Vibration on hands/arms                     |                                | < 2.50 m/s <sup>2</sup>              |
| Miscellaneous                               |                                |                                      |
| Steering wheels (front / rear)              |                                | 2/2                                  |
| Drive wheels (front / rear)                 |                                | 2/2                                  |
| Safety / Safety cab homologation            | Standard EN 1                  | 5000 / ROPS - FOPS level 2 cab       |
| Controls                                    |                                | JSM                                  |
|                                             |                                |                                      |